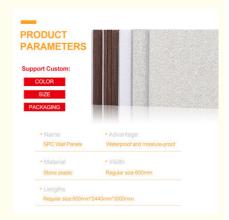

#### More Images

02

| PARAMETER<br>Product parameters |               |          |
|---------------------------------|---------------|----------|
| — Width: 600mm —                | Hight: 2440mm |          |
| • Name                          | ۰Ad           | lvantage |
|                                 |               |          |
|                                 |               |          |

#### **Product Specification**

| • Item:                           | SPC                                     |
|-----------------------------------|-----------------------------------------|
| • Source:                         | Linyi, Shandong                         |
| <ul> <li>Length:</li> </ul>       | 2440mm Or Customized                    |
| Thickness:                        | 4mm-8mm                                 |
| Color:                            | Various Colors Available                |
| <ul> <li>Design Style:</li> </ul> | Modern                                  |
| Application:                      | Bathroom                                |
| <ul> <li>Product Type:</li> </ul> | Others                                  |
| • Function:                       | Fireproof, Heat Insulation, Moisture    |
| • Fire Resistance:                | Class B1                                |
| • Feature:                        | Waterproof , Anti-slip , Wear Resistant |
| <ul> <li>Waterproof:</li> </ul>   | Yes                                     |
| <ul> <li>Installation:</li> </ul> | Easy To Install With Click System       |
| <ul> <li>Raw Material:</li> </ul> | 100% Virgin                             |