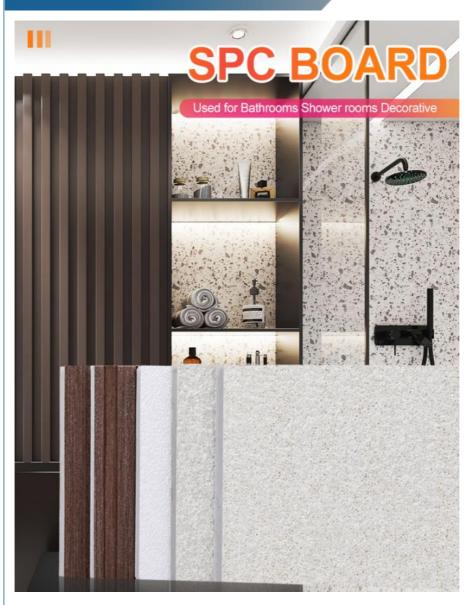

The New Listing 600\*2440\*4mm Waterproof And Flame Retardant SPC Wall Panel Eco-Friendly Interior Decorative Panels For Background Wall

#### **Product Specification**

| • Item:                           | SPC                                     |
|-----------------------------------|-----------------------------------------|
| • Source:                         | Linyi, Shandong                         |
| <ul> <li>Length:</li> </ul>       | 2440mm Or Customized                    |
| Thickness:                        | 4mm-8mm                                 |
| Color:                            | Various Colors Available                |
| <ul> <li>Design Style:</li> </ul> | Modern                                  |
| Application:                      | Bathroom                                |
| <ul> <li>Product Type:</li> </ul> | Others                                  |
| • Function:                       | Fireproof, Heat Insulation, Moisture    |
| • Fire Resistance:                | Class B1                                |
| • Feature:                        | Waterproof , Anti-slip , Wear Resistant |
| <ul> <li>Waterproof:</li> </ul>   | Yes                                     |
| <ul> <li>Installation:</li> </ul> | Easy To Install With Click System       |
| <ul> <li>Raw Material:</li> </ul> | 100% Virgin                             |