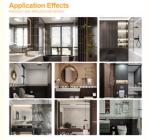

| Various Colors Available                |
| <ul> <li>Design Style:</li> </ul> | Modern                                  |
| Application:                      | Bathroom                                |
| <ul> <li>Product Type:</li> </ul> | Others                                  |
| • Function:                       | Fireproof, Heat Insulation, Moisture    |
| • Fire Resistance:                | Class B1                                |
| • Feature:                        | Waterproof , Anti-slip , Wear Resistant |
| <ul> <li>Waterproof:</li> </ul>   | Yes                                     |
| <ul> <li>Installation:</li> </ul> | Easy To Install With Click System       |
| <ul> <li>Raw Material:</li> </ul> | 100% Virgin                             |



#### More Images











02





| PARAMETER<br>Product parameters |               |          |
|---------------------------------|---------------|----------|
| — Width: 600mm —                | Hight: 2440mm |          |
| • Name                          | ۰Ad           | lvantage |
|                                 |               |          |
|                                 |               |          |





Shanghai Zhuokang Wood Industry Co., Ltd.a comprehensive production-oriented enterprise specializing in the production and sales of various new environmentally friendly decorative materials. With years of industry experience and advanced production technology, we are committed to providing customers with high-quality products and excellent services.

The factory mainly produces carbon crystal panels, bamboo an