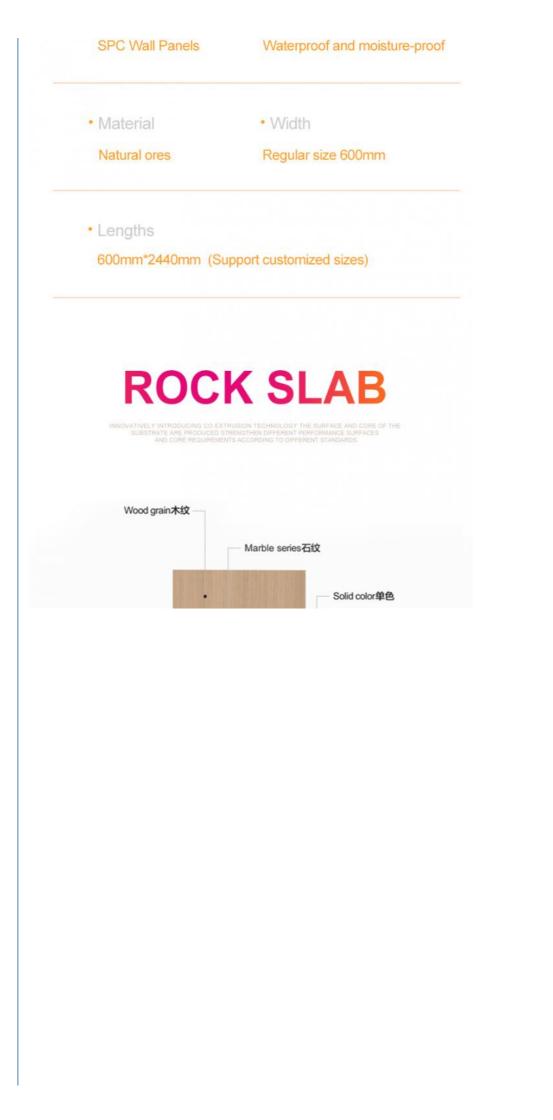

#### **Product Specification**

| • Item:                           | SPC                                     |
|-----------------------------------|-----------------------------------------|
| • Source:                         | Linyi, Shandong                         |
| <ul> <li>Length:</li> </ul>       | 2440mm Or Customized                    |
| Thickness:                        | 4mm-8mm                                 |
| Color:                            | Various Colors Available                |
| <ul> <li>Design Style:</li> </ul> | Modern                                  |
| Application:                      | Bathroom                                |
| <ul> <li>Product Type:</li> </ul> | Others                                  |
| • Function:                       | Fireproof, Heat Insulation, Moisture    |
| • Fire Resistance:                | Class B1                                |
| • Feature:                        | Waterproof , Anti-slip , Wear Resistant |
| <ul> <li>Waterproof:</li> </ul>   | Yes                                     |
| <ul> <li>Installation:</li> </ul> | Easy To Install With Click System       |
| <ul> <li>Raw Material:</li> </ul> | 100% Virgin                             |

#### More Images

02

| PARAMETER<br>Product parameters |               |          |
|---------------------------------|---------------|----------|
| — Width: 600mm —                | Hight: 2440mm |          |
| • Name                          | ۰Ad           | lvantage |
|                                 |               |          |
|                                 |               |          |