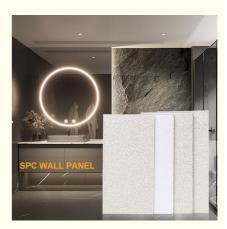

The New Listing 600\*2440\*4mm Waterproof And Flame Retardant SPC Wall Panel Eco-Friendly Interior Decorative Panels For Background Wall

#### **Product Specification**

| • Item:                           | SPC                                     |
|-----------------------------------|-----------------------------------------|
| • Source:                         | Linyi, Shandong                         |
| <ul> <li>Length:</li> </ul>       | 2440mm Or Customized                    |
| Thickness:                        | 4mm-8mm                                 |
| Color:                            | Various Colors Available                |
| <ul> <li>Design Style:</li> </ul> | Modern                                  |
| Application:                      | Bathroom                                |
| <ul> <li>Product Type:</li> </ul> | Others                                  |
| • Function:                       | Fireproof, Heat Insulation, Moisture    |
| • Fire Resistance:                | Class B1                                |
| • Feature:                        | Waterproof , Anti-slip , Wear Resistant |
| <ul> <li>Waterproof:</li> </ul>   | Yes                                     |
| <ul> <li>Installation:</li> </ul> | Easy To Install With Click System       |
| <ul> <li>Raw Material:</li> </ul> | 100% Virgin                             |