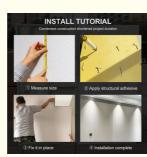

Function: Fireproof, Heat Insulation, Moisture • Feature: Waterproof, Anti-slip, Wear Resistant • Installation: Easy To Install With Click System

# 安装展示

让家·像工装一样