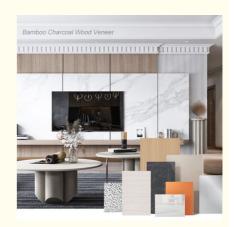

#### **Product Specification**

Item: Bamboo Charcoal Wood Veneer

Source: Linyi, Shandong

2440/2600/2800/3000mm Length:

5/8mm Thickness:

· Color: Various Colors Available

Modern • Design Style: Hotel Application:

### 产品参数

PRODUCT PARAMETERS

• 名称 /name 基材/material

同色木饰面

竹木/竹炭

• 宽度 /width • 厚度 /thickness

1220mm 5/8mm

• 工艺 /workmanship • 环保级别 /evel