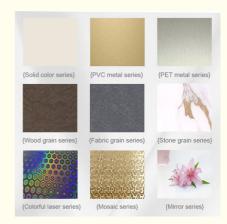

#### **Product Specification**

Item: Bamboo Charcoal Wood Veneer

Source: Linyi, Shandong

2440/2600/2800/3000mm Length:

5/8mm Thickness:

· Color: Various Colors Available

Modern • Design Style: Hotel Application:

#### More Images

Our Product Introduction