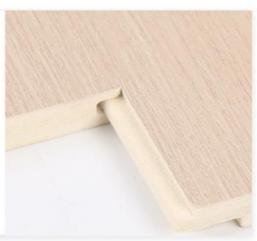

#### **Product Specification**

Item: Bamboo Charcoal Wood Veneer

Source: Linyi, Shandong

2440/2600/2800/3000mm Length:

5/8mm Thickness:

· Color: Various Colors Available

Modern • Design Style: Hotel Application:

Function: Fireproof, Heat Insulation, Moisture • Feature: Waterproof, Anti-slip, Wear Resistant • Installation: Easy To Install With Click System

### 产品参数

PRODUCT PARAMETERS

• 名称 /name 基材/material

同色木饰面

竹木/竹炭

• 宽度 /width • 厚度 /thickness

1220mm 5/8mm

• 工艺 /workmanship • 环保级别 /evel

热压覆膜 E0级