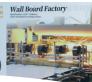

#### New Design 1220\*2440\*5/8mm Waterproof And Flame Retardant Bamboo Charcoal Fiber Eco-Friendly Wood Grain Siding Interior Decorative Panels For **Background Wall**

#### **Basic Information**

. Place of Origin: Shandong Brand Name: Shangbairong 1220\*2440\*5/8mm Model Number: . Minimum Order Quantity: 100 pieces CNY5.99-8.99/m2 • Price: Package and shipping Packaging Details:

Delivery Time: 3-30days Payment Terms: D/A, T/T, D/P Supply Ability: 5000 meter per day



#### **Product Specification**

Item: Bamboo Charcoal Wood Veneer

Source: Linyi, Shandong

2440/2600/2800/3000mm Length:

5/8mm Thickness:

· Color: Various Colors Available

Modern • Design Style: Hotel Application:

Function: Fireproof, Heat Insulation, Moisture • Feature: Waterproof, Anti-slip, Wear Resistant • Inst