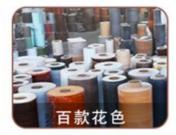

#### **Product Specification**

Item: Bamboo Charcoal Wood Veneer

Source: Linyi, Shandong

2440/2600/2800/3000mm Length:

5/8mm Thickness:

· Color: Various Colors Available

Modern • Design Style: Hotel Application: