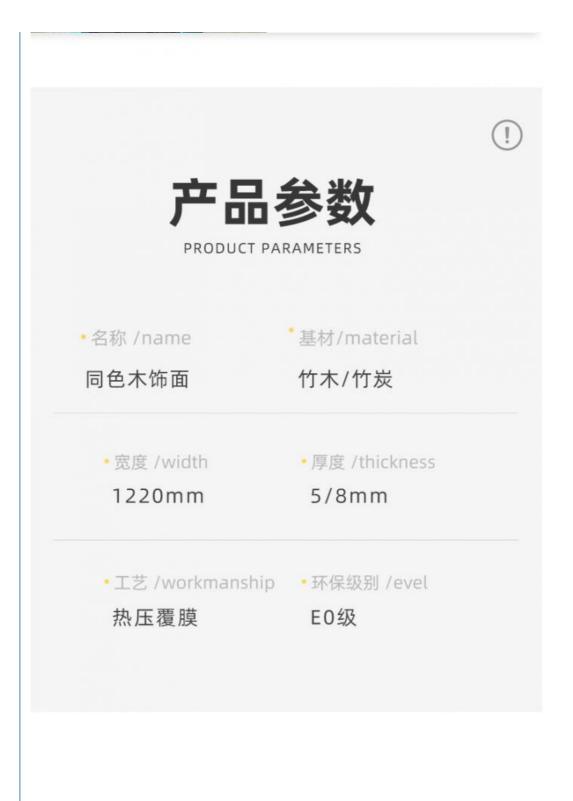

### **Product Specification**

- Item:
- Source:
- Length:
- Thickness:
- Color:
- Design Style:
- Application:
- Function:
- Feature:
- Installation:
- Bamboo Charcoal Wood Veneer Linyi, Shandong 2440/2600/2800/3000mm 5/8mm Various Colors Available Modern Hotel Fireproof, Heat Insulation, Moisture Waterproof , Anti-slip , Wear Resistant