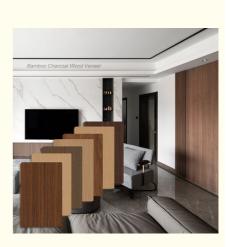

### Hot Sale 1220\*2440\*5/8mm Waterproof And Flame Retardant Bamboo Charcoal Fiber Eco-Friendly Wood Grain Siding For Background Wall

### **Product Specification**

- Item:
- Source:
- Length:
- Thickness:
- Color:
- Design Style:
- Application:
- Function:
- Feature:
- Installation:
- Bamboo Charcoal Wood Veneer Linyi, Shandong 2440/2600/2800/3000mm 5/8mm Various Colors Available Modern Hotel Fireproof, Heat Insulation, Moisture Waterproof , Anti-slip , Wear Resistant

#### More Images

SAME COLOR LINES