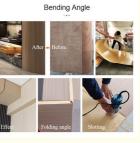

### **Product Specification**

- Item:
- Source:
- Length:
- Thickness:
- Color:
- Design Style:
- Application:
- Function:
- Feature:
- Installation:
- Bamboo Charcoal Wood Veneer Linyi, Shandong 2440/2600/2800/3000mm 5/8mm Various Colors Available Modern Hotel Fireproof, Heat Insulation, Moisture Waterproof , Anti-slip , Wear Resistant

# 诚意细节 值得信赖

你关心的, 也是我们关注的

02

心动的拼接效果

美观无暇

不留痕