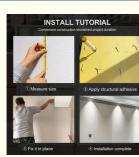

### **Product Specification**

- Item:
- Source:
- Length:
- Thickness:
- Color:
- Design Style:
- Application:
- Function:
- Feature:
- Installation:
- Bamboo Charcoal Wood Veneer Linyi, Shandong 2440/2600/2800/3000mm 5/8mm Various Colors Available Modern Hotel Fireproof, Heat Insulation, Moisture Waterproof , Anti-slip , Wear Resistant