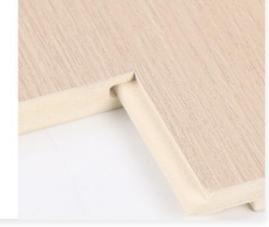

elivery Time:
- Payment Terms:
- Supply Ability:
- 100 pieces CNY5.99-8.99/m Package and shipping 3-30days
- D/A, T/T, D/P
- 5000 meter per day



Wall Board Factory

### **Product Specification**

- Item:
- Source:
- Length:
- Thickness:
- Color:
- Design Style:
- Application:
- Function:
- Feature:
- Installation:
- Bamboo Charcoal Wood Veneer Linyi, Shandong 2440/2600/2800/3000mm 5/8mm Various Colors Available Modern Hotel Fireproof, Heat Insulation, Moisture Waterproof , Anti-slip , Wear Resistant





#### More Images







SAME COLOR LINES



# 拍一件默认免费样品 咨询客服马上返款

定制商品: 单色30平方起订



◎实力商家 ◎可开票 ◎可代工 ◎厂家直销 ◎环保材质

木饰面/格栅/集成墙板

同色体系 一站式采购



# 实力工厂 值得信赖

### 15年资深厂家期待与您长期协作







 $\oplus$ 

# 诚意细节 值得信赖

你关心的, 也是我们关注的



02

心动的拼接效果

美观无暇

不留痕

## <mark>01</mark> 防火阻燃 更安全

离火自熄 高标准安全性





## 03

## E0级无甲醛

优于国标E1级标准 母婴级安全材质













C 15202188098 ella@zhuokangsh.com bamboocharcoalboard.com
Room 1501, Building 2, No. 2225 Huancheng West Road, Nanqiao, Fengxian District, Shanghai