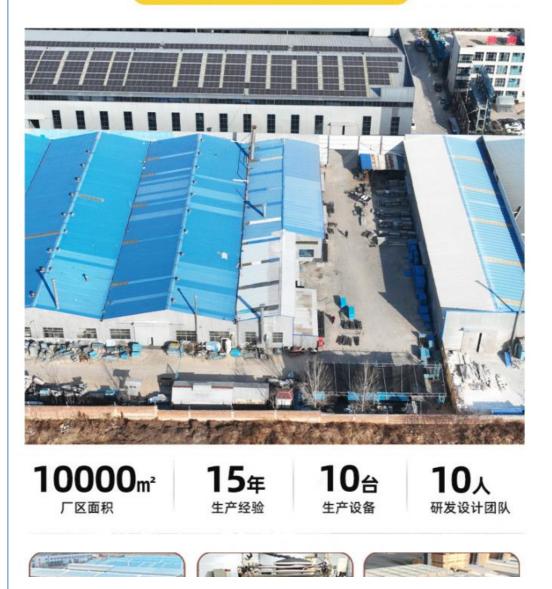

el Number:
- Shangbairong 1220\*2440\*5/8mm

Shandong

- Minimum Order Quantity:
- Price:
- Packaging Details:
- Delivery Time:
- Payment Terms:
- Supply Ability:
- 100 pieces CNY5.99-8.99/m Package and shipping 3-30days
- D/A, T/T, D/P
- 5000 meter per day



Wall Board Factory

### **Product Specification**

- Item:
- Source:
- Length:
- Thickness:
- Color:
- Design Style:
- Application:
- Function:
- Feature:
- Installation:
- Bamboo Charcoal Wood Veneer Linyi, Shandong 2440/2600/2800/3000mm 5/8mm Various Colors Available Modern Hotel Fireproof, Heat Insulation, Moisture Waterproof , Anti-slip , Wear Resistant





#### More Images







SAME COLOR LINES



# 拍一件默认免费样品 咨询客服马上返款

定制商品: 单色30平方起订



◎实力商家 ◎可开票 ◎可代工 ◎厂家直销 ◎环保材质

木饰面/格栅/集成墙板

同色体系 一站式采购



# 实力工厂 值得信赖

### 15年资深厂家期待与您长期协作







 $\oplus$ 

# 诚意细节 值得信赖

你关心的, 也是我们关注的



02

心动的拼接效果

美观无暇

不留痕

## <mark>01</mark> 防火阻燃 更安全

离火自熄 高标准安全性





## 03

## E0级无甲醛

优于国标E1级标准 母婴级安全材质













C 15202188098 ella@zhuokangsh.com bamboocharcoalboard.com
Room 1501, Building 2, No. 2225 Huancheng West Road, Nanqiao, Fengxian District, Shanghai