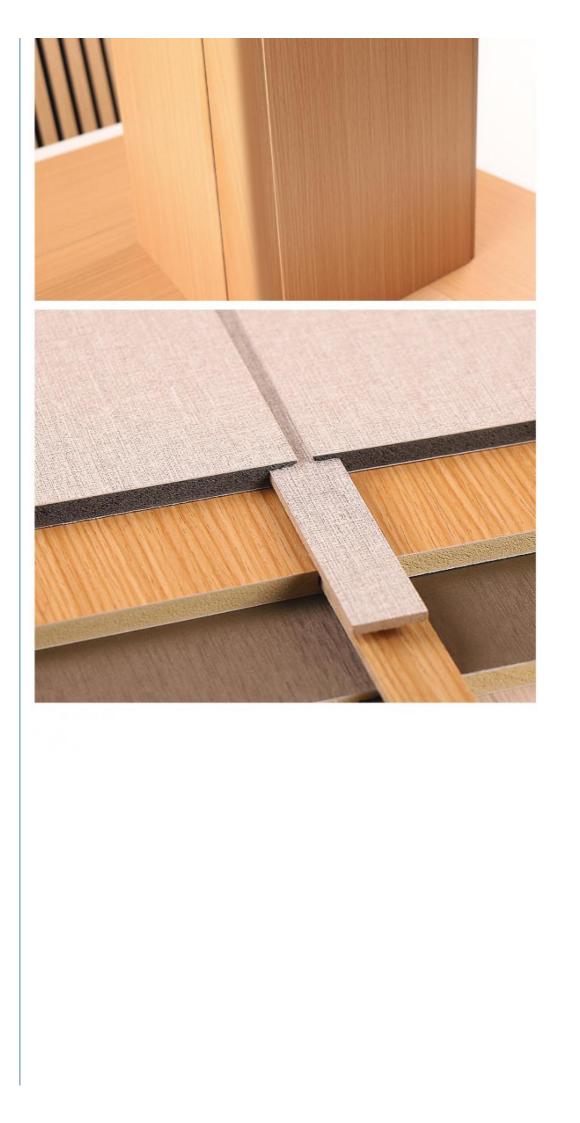

ty:
- 100 pieces CNY5.99-8.99/m Package and shipping 3-30days
- D/A, T/T, D/P
- 5000 meter per day



Wall Board Factory

### **Product Specification**

- Item:
- Source:
- Length:
- Thickness:
- Color:
- Design Style:
- Application:
- Function:
- Feature:
- Installation:
- Bamboo Charcoal Wood Veneer Linyi, Shandong 2440/2600/2800/3000mm 5/8mm Various Colors Available Modern Hotel Fireproof, Heat Insulation, Moisture Waterproof , Anti-slip , Wear Resistant





#### More Images







SAME COLOR LINES



# 拍一件默认免费样品 咨询客服马上返款

定制商品: 单色30平方起订



◎实力商家 ◎可开票 ◎可代工 ◎厂家直销 ◎环保材质

木饰面/格栅/集成墙板

同色体系 一站式采购



# 实力工厂 值得信赖

### 15年资深厂家期待与您长期协作







 $\oplus$ 

# 诚意细节 值得信赖

你关心的, 也是我们关注的



02

心动的拼接效果

美观无暇

不留痕

## <mark>01</mark> 防火阻燃 更安全

离火自熄 高标准安全性





## 03

## E0级无甲醛

优于国标E1级标准 母婴级安全材质













C 15202188098 ella@zhuokangsh.com bamboocharcoalboard.com
Room 1501, Building 2, No. 2225 Huancheng West Road, Nanqiao, Fengxian District, Shanghai