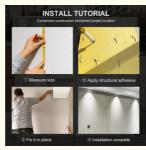

# 安装展示

让家·像工装一样

Function: Fireproof, Heat Insulation, Moisture
 Feature: Waterproof, Anti-slip, Wear Resistant
 Installation: Easy To Install With Click System