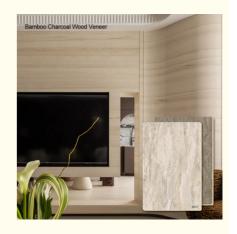

#### **Product Specification**

Item: Bamboo Charcoal Wood Veneer

• Source: Linyi, Shandong

• Length: 2440/2600/2800/3000mm

• Thickness: 5/8mm

Color: Various Colors Available

Design Style: ModernApplication: Hotel

Function: Fireproof, Heat Insulation, Moisture
 Feature: Waterproof, Anti-slip, Wear Resistant
 Installation: Easy To Install With Click System

# 产品展示

一生只做一块板