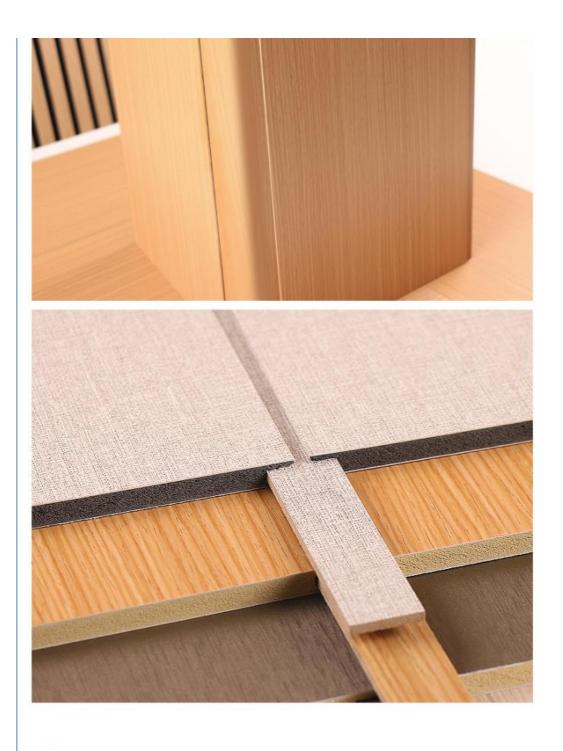

# 02 心动的拼接效果

美观无暇 不留痕

03

### 产品参数

PRODUCT PARAMETERS

• 名称 /name 基材/material

同色木饰面

竹木/竹炭

• 宽度 /width • 厚度 /thickness

1220mm 5/8mm

• 工艺 /workmanship • 环保级别 /evel

热压覆膜 E0级