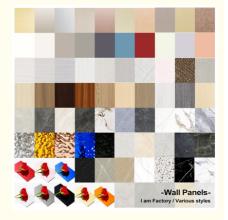

#### **Product Specification**

Item: Bamboo Charcoal Wood Veneer

• Source: Linyi, Shandong

• Length: 2440/2600/2800/3000mm

• Thickness: 5/8mm

Color: Various Colors Available

Design Style: ModernApplication: Hotel

# 实力工厂供应链

❷实力商家

❷可开票

⊙可代工

❷厂家直销

❷ 环保材质

木饰面/格栅/集成墙板

同色体系 一站式采购

#### WALL PANEL