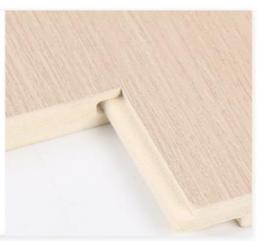

### 产品参数

PRODUCT PARAMETERS

• 名称 /name 基材/material

同色木饰面

竹木/竹炭

• 宽度 /width • 厚度 /thickness

1220mm 5/8mm

• 工艺 /workmanship • 环保级别 /evel

热压覆膜 E0级