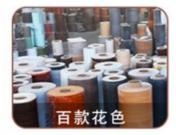

#### **Product Specification**

Item: Bamboo Charcoal Wood Veneer

• Source: Linyi, Shandong

• Length: 2440/2600/2800/3000mm

• Thickness: 5/8mm

Color: Various Colors Available

Design Style: ModernApplication: Hotel

### 产品参数

PRODUCT PARAMETERS

• 名称 /name 基材/material

同色木饰面

竹木/竹炭

• 宽度 /width • 厚度 /thickness

1220mm 5/8mm

• 工艺 /workmanship • 环保级别 /evel