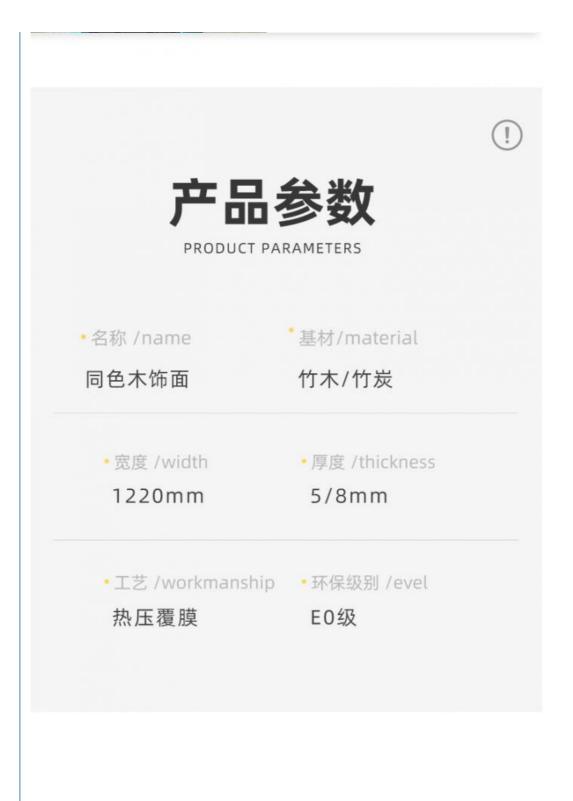

### **Product Specification**

- Item:
- Source:
- Length:
- Thickness:
- Color:
- Design Style:
- Application:
- Function:
- Feature:
- Installation:
- Bamboo Charcoal Wood Veneer Linyi, Shandong 2440/2600/2800/3000mm 5/8mm Various Colors Available Modern Hotel
- Fireproof, Heat Insulation, Moisture
- Waterproof, Anti-slip, Wear Resistant
- Easy To Install With Click System