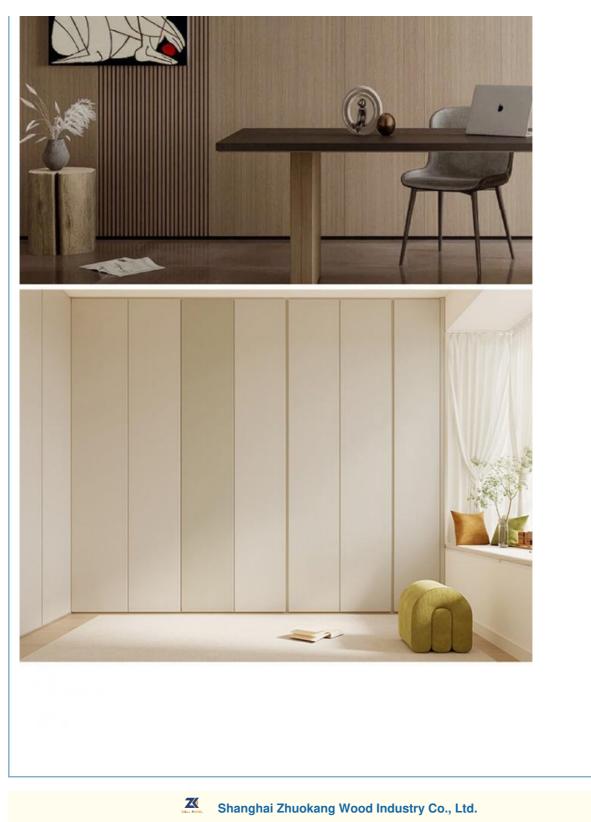

0days D/A, T/T, D/P 5000 meter per day

Shandong



Vall Board Factory

### **Product Specification**

- Item:
- Source:
- Length:
- Thickness:
- Color:
- Design Style:
- Application:
- Function:
- Feature:
- Installation:
- Bamboo Charcoal Wood Veneer Linyi, Shandong 2440/2600/2800/3000mm 5/8mm Various Colors Available Modern Hotel
- Fireproof, Heat Insulation, Moisture
- Waterproof, Anti-slip, Wear Resistant
- Easy To Install With Click System



#### More Images









Our Product Introduction

# 拍一件默认免费样品 咨询客服马上返款

定制商品: 单色30平方起订



◎实力商家 ◎可开票 ◎可代工 ◎厂家直销 ◎环保材质

木饰面/格栅/集成墙板

同色体系 一站式采购



# 实力工厂 值得信赖

### 15年资深厂家期待与您长期协作







 $\oplus$ 

# 诚意细节 值得信赖

你关心的, 也是我们关注的



02

心动的拼接效果

美观无暇

不留痕

## <mark>01</mark> 防火阻燃 更安全

离火自熄 高标准安全性





## 03

## E0级无甲醛

优于国标E1级标准 母婴级安全材质













C 15202188098 ella@zhuokangsh.com bamboocharcoalboard.com
Room 1501, Building 2, No. 2225 Huancheng West Road, Nanqiao, Fengxian District, Shanghai