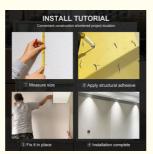

### **Product Specification**

- Item:
- Source:
- Length:
- Thickness:
- Color:
- Design Style:
- Application:
- Function:
- Feature:
- Installation:
- Bamboo Charcoal Wood Veneer Linyi, Shandong 2440/2600/2800/3000mm 5/8mm Various Colors Available Modern Hotel
- Fireproof, Heat Insulation, Moisture
- Waterproof, Anti-slip, Wear Resistant
- Easy To Install With Click System