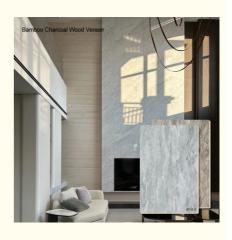

### New Innovation 1220\*2440\*5/8mm Waterproof And Flame Retardant Bendable Bamboo Charcoal Wood Veneer PVC Eco-Friendly High Gloss Marble Wood Veneer For Background Wall

### **Product Specification**

- Item:
- Source:
- Length:
- Thickness:
- Color:
- Design Style:
- Application:
- Function:
- Feature:
- Installation:
- Bamboo Charcoal Wood Veneer Linyi, Shandong 2440/2600/2800/3000mm 5/8mm Various Colors Available Modern Hotel
- Fireproof, Heat Insulation, Moisture
- Waterproof, Anti-slip, Wear Resistant
- Easy To Install With Click System