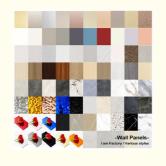

#### **Product Specification**

Item: Bamboo Charcoal Wood Veneer

• Source: Linyi, Shandong

• Length: 2440/2600/2800/3000mm

• Thickness: 5/8mm

Color: Various Colors Available

Design Style: ModernApplication: Hotel

## 产品展示

一生只做一块板