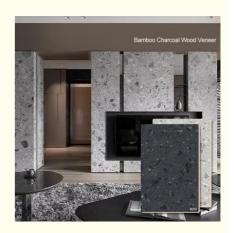

#### **Product Specification**

Item: Bamboo Charcoal Wood Veneer

• Source: Linyi, Shandong

• Length: 2440/2600/2800/3000mm

• Thickness: 5/8mm

Color: Various Colors Available

Design Style: ModernApplication: Hotel

#### 材料研发理念

我们作为硬装界的成分党,环保材料和工艺设计研制,以不 断研发提升板材的防水隔潮抗油污,高密度抗压,防撞,持久 稳定不变形等特性为目标,给我们的客户提供越来越优质 的产品和更加便捷的安装方式和服务.

我们的产品适用于家装,企业,学校,医院等事业及 非事业单位场所,远销东南亚,

品质值得信赖。

A & O &

(<del>+</del>)