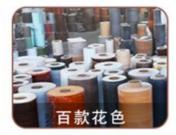

#### **Product Specification**

Item: Bamboo Charcoal Wood Veneer

• Source: Linyi, Shandong

• Length: 2440/2600/2800/3000mm

• Thickness: 5/8mm

Color: Various Colors Available

Design Style: ModernApplication: Hotel

## 实力工厂供应链

❷实力商家

❷可开票

⊙可代工

❷厂家直销

❷ 环保材质

木饰面/格栅/集成墙板

同色体系 一站式采购