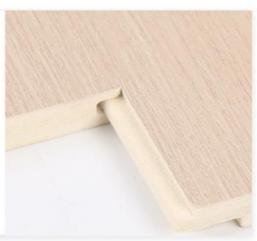

#### **Product Specification**

Item: Bamboo Charcoal Wood Veneer

• Source: Linyi, Shandong

• Length: 2440/2600/2800/3000mm

• Thickness: 5/8mm

Color: Various Colors Available

Design Style: ModernApplication: Hotel

Function: Fireproof, Heat Insulation, Moisture
 Feature: Waterproof, Anti-slip, Wear Resistant
 Installation: Easy To Install With Click System

### 产品参数

PRODUCT PARAMETERS

• 名称 /name 基材/material

同色木饰面

竹木/竹炭

• 宽度 /width • 厚度 /thickness

1220mm 5/8mm

• 工艺 /workmanship • 环保级别 /evel