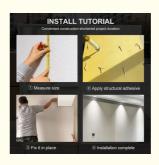

Retardant Bendable Bamboo Charcoal Wood Veneer PVC Eco-Friendly High Gloss Marble Wood Veneer For Background Wall

#### **Basic Information**

Place of Origin: Shandong
Brand Name: Shangbairong
Model Number: 1220\*2440\*5/8mm

Minimum Order Quantity: 100

Price: CNY5.99-8.99/m²
Packaging Details: Package and shipping

Delivery Time: 3-30days
Payment Terms: D/A, T/T, D/P
Supply Ability: 5000 meter per day



#### **Product Specification**

Item: Bamboo Charcoal Wood Veneer

• Source: Linyi, Shandong

• Length: 2440/2600/2800/3000mm

• Thickness: 5/8mm

Color: Various Colors Available

Design Style: ModernApplication: Hotel

Function: Fireproof, Heat Insulation, Moisture
 Feature: Waterproof, Anti-slip, Wear Resistant
 Installation: Easy To Install With Click System



#### More Images









### 拍一件默认免费样品 咨询客服马上返款

定制商品: 单色30平方起订

## 实力工厂供应链

❷实力商家

❷可开票

⊙可代工

❷厂家直销

❷ 环保材质

木饰面/格栅/集成墙板

同色体系 一站式采购



我们发货和服务体系成熟, 没有起定量,全部一张起发!

样品全部免费!

### 实力工厂 值得信赖

15年资深厂家 期待与您长期协作



 $10000 \, \text{m}^2$ 

厂区面积

15年

生产经验

10台

生产设备

10人

































Wall Board

IN HHAM IF OF COMMEN

#### 以প科里新正乂粄恀

#### 材料研发理念

我们作为硬装界的成分党,环保材料和工艺设计研制,以不 断研发提升板材的防水隔潮抗油污,高密度抗压,防撞,持久 稳定不变形等特性为目标,给我们的客户提供越来越优质 的产品和更加便捷的安装方式和服务.

我们的产品适用于家装,企业,学校,医院等事业及 非事业单位场所,远销东南亚,

品质值得信赖。

A & O &

(<del>+</del>)

### 诚意细节 值得信赖

你关心的, 也是我们关注的



### 01

#### 防火阻燃 更安全

离火自熄 高标准安全性

# 02 心动的拼接效果

美观无暇 不留痕





03

#### E0级无甲醛

优于国标E1级标准 母婴级安全材质

### 产品参数

PRODUCT PARAMETERS

• 名称 /name 基材/material

同色木饰面

竹木/竹炭

• 宽度 /width • 厚度 /thickness

1220mm 5/8mm

• 工艺 /workmanship • 环保级别 /evel

热压覆膜 E0级