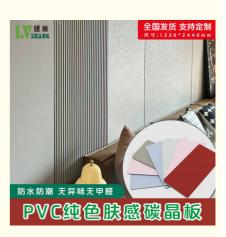

### Moisture Proof Skin Feeling PVC Wall Panels Decorative Wood Veneer Panels

Hot selling waterproof and moisture resistant skin feel PVC wall panels, the perfect solution to enhance the aesthetics and functionality of a space. Enhance the ambience while enjoying the benefits of waterproof and moisture resistant wall coverings. PVC wall panels have a delicate skin-like texture that provides a realistic tactile experience, adding depth and sophistication to walls. PVC wall panels are designed for practicality and resist water and moisture, making them ideal for moisture-prone areas such as bathrooms, kitchens and laundry rooms. The wall panels are made of high-quality PVC material that can withstand daily wear and tear, ensuring their longevity and maintaining their attractive appearance over time. Skin Feel PVC Wall Panels are designed for easy installation, saving time and effort during installation. Its hassle-free installation process can quickly refresh a space with stylish wall coverings.

No water seepage, no mildew no deformation, strong durable and moisture-proof

# FIRE PREVENTION

Flame retardant, self extinguishing without combustion supporting