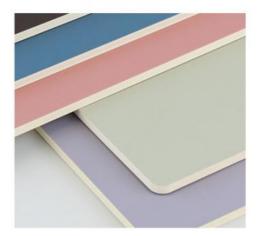

### Moisture Proof Skin Feeling PVC Wall Panels Decorative Wood Veneer Panels

Hot selling waterproof and moisture resistant skin feel PVC wall panels, the perfect solution to enhance the aesthetics and functionality of a space. Enhance the ambience while enjoying the benefits of waterproof and moisture resistant wall coverings. PVC wall panels have a delicate skin-like texture that provides a realistic tactile experience, adding depth and sophistication to walls. PVC wall panels are designed for practicality and resist water and moisture, making them ideal for moisture-prone areas such as bathrooms, kitchens and laundry rooms. The wall panels are made of high-quality PVC material that can withstand daily wear and tear, ensuring their longevity and maintaining their attractive appearance over time. Skin Feel PVC Wall Panels are designed for easy installation, saving time and effort during installation. Its hassle-free installation process can quickly refresh a space with stylish wall coverings.