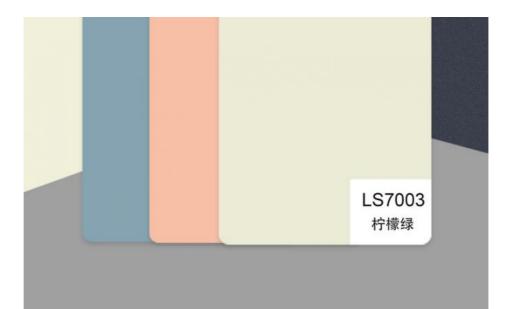

## **Product Specification**

• Type: **PVC Wall Panel** 量 尚 SHANG Origin: China Material: Bamboo Charcoal, bamboo Wood, PVC Color: Customized Style: Modern,fashion 1220\*2440\*5/8mm • Size: 2.44/2.6/2.8/3/3.2/3.4/3.6 M Or Customized Length: ISO9001 Certificate: Adhesive: Germany PUR Hot Melt Adhesive Function: Moisture-Proof, Waterproof, Fire Resistance: Class B1 Administration, Commerce, Entertainment, Hou Usage: Wall Panel Decration Surface Treatment: Smooth Package: Carton Packaging +Pallet

## Specification

| Item               | Value                          |
|--------------------|--------------------------------|
| Material           | Bamboo Charcoal Wall Panel     |
| Size               | 1220*2440/2600/2800/3000*5/8mm |
| Length             | Customer's Demand              |
| After-sale Service | Online technical support       |