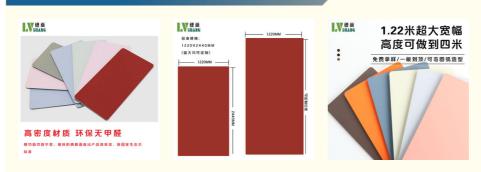

## **Product Specification**

• Type: **PVC Wall Panel** 量 尚 SHANG Origin: China Material: Bamboo Charcoal, bamboo Wood, PVC Color: Customized Style: Modern,fashion 1220\*2440\*5/8mm • Size: 2.44/2.6/2.8/3/3.2/3.4/3.6 M Or Customized Length: ISO9001 Certificate: Adhesive: Germany PUR Hot Melt Adhesive Function: Moisture-Proof, Waterproof, Fire Resistance: Class B1 Administration, Commerce, Entertainment, Hou Usage: Wall Panel Decration Surface Treatment: Smooth Package: Carton Packaging +Pallet

## Specification

| Item               | Value                          |
|--------------------|--------------------------------|
| Material           | Bamboo Charcoal Wall Panel     |
| Size               | 1220*2440/2600/2800/3000*5/8mm |
| Length             | Customer's Demand              |
| After-sale Service | Online technical support       |

#### Advantages

Easy Installation, Environmental Protection, Flexible, Bendable, High Density, foldable. Fireproof +waterproof+Moisture-proof+anti-scratch+Sound-Absorbing, Mould-Proof.Lightweight. Clear textures, Variety of colours, etc.