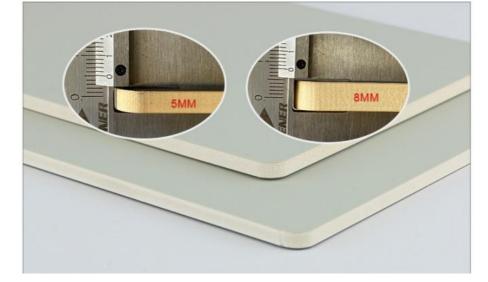

## **Product Specification**

• Type: **PVC Wall Panel** 量 尚 SHANG Origin: China Material: Bamboo Charcoal, bamboo Wood, PVC Color: Customized Style: Modern,fashion 1220\*2440\*5/8mm • Size: 2.44/2.6/2.8/3/3.2/3.4/3.6 M Or Customized Length: ISO9001 Certificate: Adhesive: Germany PUR Hot Melt Adhesive Function: Moisture-Proof, Waterproof, Fire Resistance: Class B1 Administration, Commerce, Entertainment, Hou Usage: Wall Panel Decration Surface Treatment: Smooth Package: Carton Packaging +Pallet

## Specification

| Item               | Value                          |
|--------------------|--------------------------------|
| Material           | Bamboo Charcoal Wall Panel     |
| Size               | 1220*2440/2600/2800/3000*5/8mm |
| Length             | Customer's Demand              |
| After-sale Service | Online technical support       |