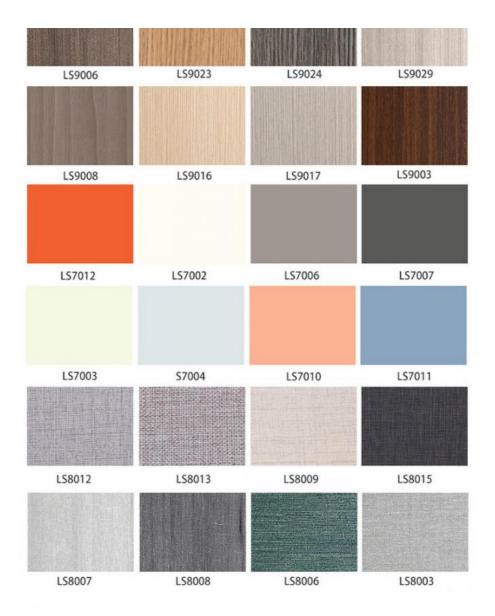

## **Product Specification**

• Type: **PVC Wall Panel** 量 尚 SHANG Origin: China Material: Bamboo Charcoal, bamboo Wood, PVC Color: Customized Style: Modern,fashion 1220\*2440\*5/8mm • Size: 2.44/2.6/2.8/3/3.2/3.4/3.6 M Or Customized Length: ISO9001 Certificate: Adhesive: Germany PUR Hot Melt Adhesive Function: Moisture-Proof, Waterproof, Fire Resistance: Class B1 Administration, Commerce, Entertainment, Hou Usage: Wall Panel Decration Surface Treatment: Smooth Package: Carton Packaging +Pallet

# PRODUCT FEATURES:

1. High intensity, colorfast, persistent new looking, service life more than 50 years.

- 2.Antibacterial fire prevention, heat-resisting, performance meet the national standard 3.Easy to install, good effect after installation.
- 4.Manufacturing craft is excellent, pattern on the surface are clear and stable.
- 5.Patterns update fast, hundreds of specifications, various art motifs.