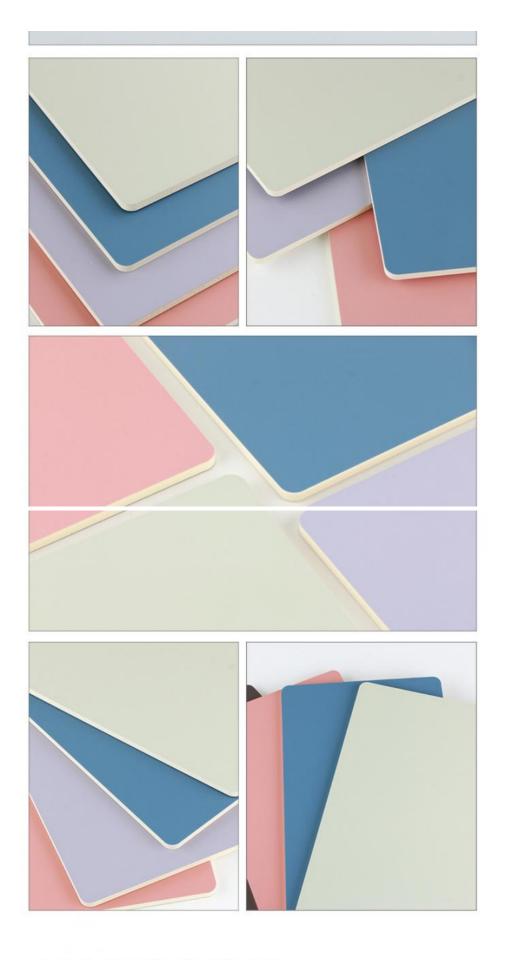

## More Images

### Moisture Proof Skin Feeling PVC Wall Panels Decorative Wood Veneer Panels

Hot selling waterproof and moisture resistant skin feel PVC wall panels, the perfect solution to enhance the aesthetics and functionality of a space. Enhance the ambience while enjoying the benefits of waterproof and moisture resistant wall coverings. PVC wall panels have a delicate skin-like texture that provides a realistic tactile experience, adding depth and sophistication to walls. PVC wall panels are designed for practicality and resist water and moisture, making them ideal for moisture-prone areas such as bathrooms, kitchens and laundry rooms. The wall panels are made of high-quality PVC material that can withstand daily wear and tear, ensuring their longevity and maintaining their attractive appearance over time. Skin Feel PVC Wall Panels are designed for easy installation, saving time and effort during installation. Its hassle-free installation process can quickly refresh a space with stylish wall coverings.