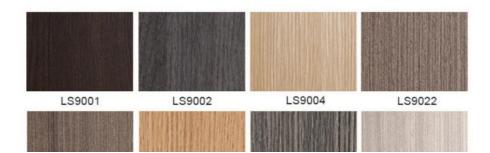

## **Product Specification**

• Type: **PVC Wall Panel** 量 尚 SHANG Origin: China Material: Bamboo Charcoal, bamboo Wood, PVC Color: Customized Style: Modern,fashion 1220\*2440\*5/8mm • Size: 2.44/2.6/2.8/3/3.2/3.4/3.6 M Or Customized Length: ISO9001 Certificate: Adhesive: Germany PUR Hot Melt Adhesive Function: Moisture-Proof, Waterproof, Fire Resistance: Class B1 Administration, Commerce, Entertainment, Hou Usage: Wall Panel Decration Surface Treatment: Smooth Package: Carton Packaging +Pallet

# PRODUCT FEATURES:

1. High intensity, colorfast, persistent new looking, service life more than 50 years.

- 2.Antibacterial fire prevention, heat-resisting, performance meet the national standard 3.Easy to install, good effect after installation.
- 4.Manufacturing craft is excellent, pattern on the surface are clear and stable.
- 5.Patterns update fast, hundreds of specifications, various art motifs.