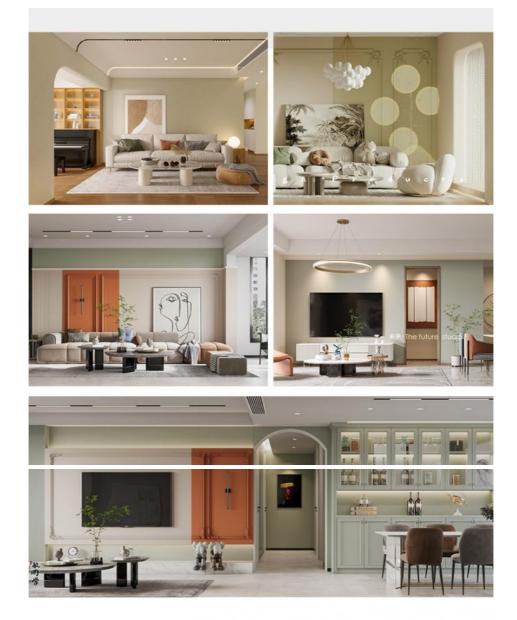

## More Images

### Moisture Proof Skin Feeling PVC Wall Panels Decorative Wood Veneer Panels

Hot selling waterproof and moisture resistant skin feel PVC wall panels, the perfect solution to enhance the aesthetics and functionality of a space. Enhance the ambience while enjoying the benefits of waterproof and moisture resistant wall coverings. PVC wall panels have a delicate skin-like texture that provides a realistic tactile experience, adding depth and sophistication to walls. PVC wall panels are designed for practicality and resist water and moisture, making them ideal for moisture-prone areas such as bathrooms, kitchens and laundry rooms. The wall panels are made of high-quality PVC material that can withstand daily wear and tear, ensuring their longevity and maintaining their attractive appearance over time. Skin Feel PVC Wall Panels are designed for easy installation, saving time and effort during installation. Its hassle-free installation process can quickly refresh a space with stylish wall coverings.

## Applications

Hotel/Villa/Apartment/Office Building/Bathroom/Dining/Living Room/Shopping Mall,etc.