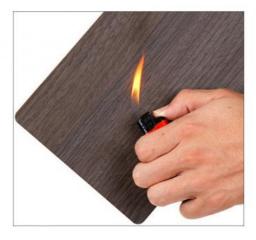

# FIRE PREVENTION

Flame retardant, self extinguishing without combustion supporting