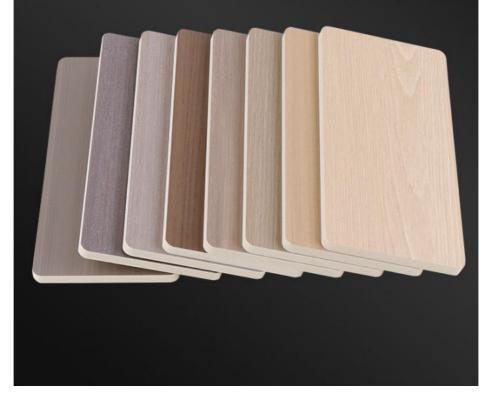

- **PVC Wall Panel** China
- Bamboo Charcoal ,Bamboo Wood Fiber
- Various And Customized
- Modern, Modern & Elegant Design
  - 1220\*2440\*5/8mm
    - ISO9001
    - Germany PUR Hot Melt Adhesive
      - Moisture-Proof, Waterproof,
      - Class B1
        - Interiors Homes, Interior & Exterior Wall Decoration, school, office
        - Smooth
        - Packed By Carton And Pallet

Indoor Decorative PVC Wall Panel,