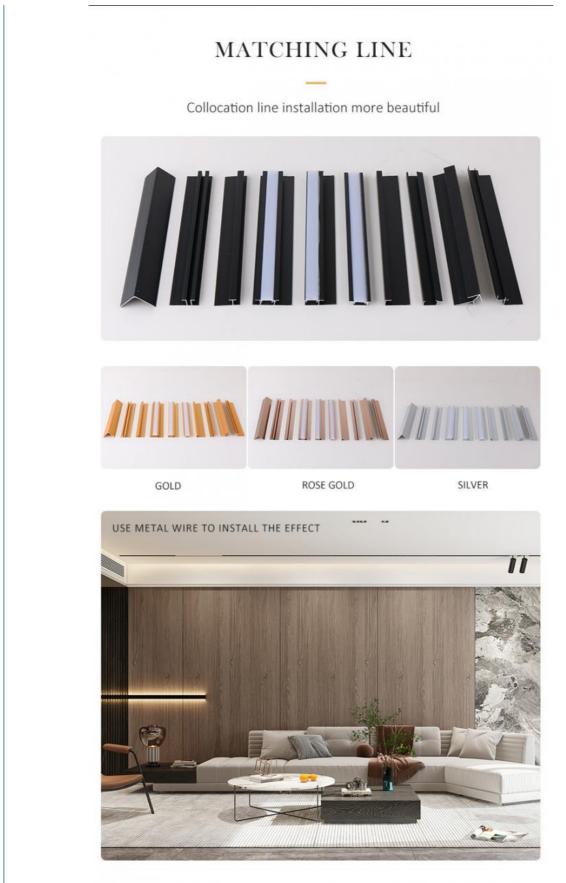

## SLOTTED ANGLED

With trimming machine on the back of the plate slot, can do 90° right Angle, labor saving!

• • • SHANGBAIRONG

## PRODUCT PARAMETERS

Learn more product information

Width :1220mm Length: 2.44m, 2.6m, 2.8m, 3m Customizable super long board 3.2m, 3.4m and 3.6m Thickness: 5mm/8mm Application: Home decoration/tooling (office, hotel, shopping mall, school) Installation: Play structural glue on the wall installation, can cooperate with the use of metal lines