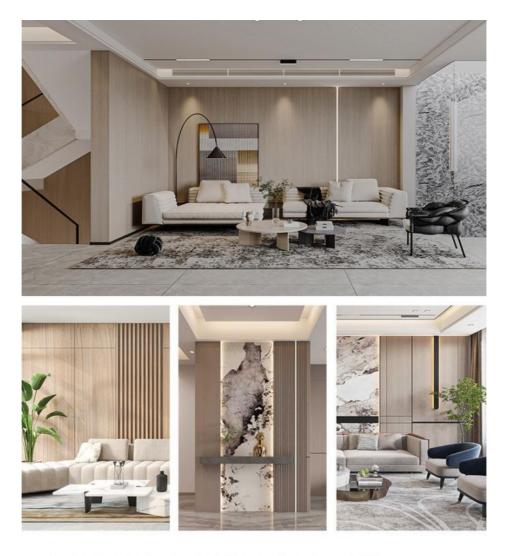

#### More Images

Our Product Introduction

#### High Quality Wood Grain PVC Wall Board 5mm Flexible Bamboo Charcoal Decorative Wall Panel

Bamboo Crystal Wall Paneling is a new environmentally friendly product made from bamboo fibers extracted from bamboo. This sustainable material achieves the perfect balance between aesthetics and functionality, mimicking the natural beauty of wood grain while offering impressive performance characteristics. Waterproof and fire resistant, this wall paneling is a versatile and durable solution for both indoors and outdoors. Producing bamboo fiber wall panels can significantly reduce your carbon footprint. Bamboo absorbs large amounts of carbon dioxide as it grows, making it an effective carbon sink that helps mitigate climate change. Bamboo fiber wall panels are biodegradable and recyclable, making them an environmentally friendly alternative to non-biodegradable materials such as plastic sheets. At the end of its useful life, bamboo fiber panels can be composted or recycled, thus reducing waste and minimizing the impact on the environment.

#### Applications

Hotel/Villa/Apartment/Office Building/Bathroom/Dining/Living Room/Shopping Mall,etc

HOME DECORATION SPACE COLLOCATION