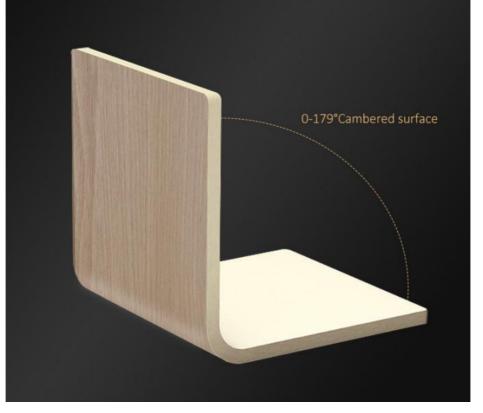

### HEAT-BENDING TREATMENT

Use heat gun on the back of the plate heating, can be bent to make arc wall.