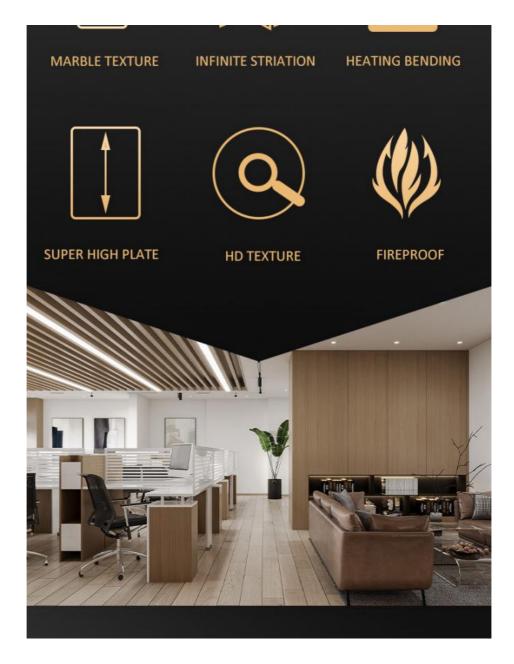

## ONE BOARD TO THE TOP

Standard plate 1.22\*2.44m, can be customized super long plate 3.2m, 3.4m, 3.6m

### HEAT-BENDING TREATMENT

Use heat gun on the back of the plate heating, can be bent to make arc wall.

## WATERPROOF / FIREPROOF

With waterproof properties, waterproof, moisture-proof, environmental protection and flame retardant, safe and assured.