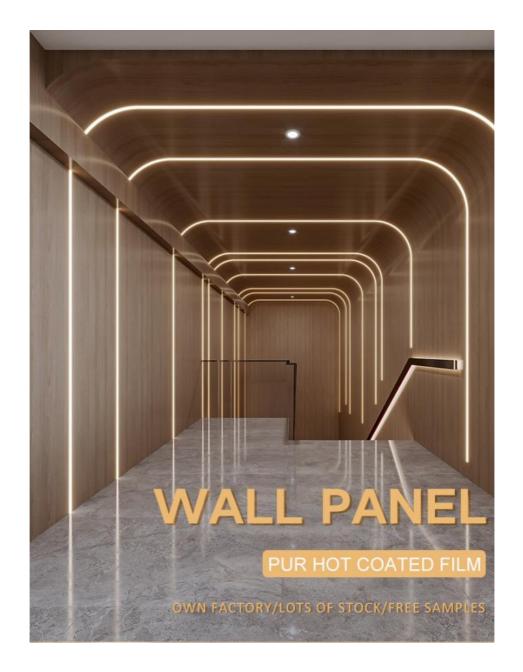

#### More Images

Our Product Introduction

#### High Quality Wood Grain PVC Wall Board 5mm Flexible Bamboo Charcoal Decorative Wall Panel

Bamboo Crystal Wall Paneling is a new environmentally friendly product made from bamboo fibers extracted from bamboo. This sustainable material achieves the perfect balance between aesthetics and functionality, mimicking the natural beauty of wood grain while offering impressive performance characteristics. Waterproof and fire resistant, this wall paneling is a versatile and durable solution for both indoors and outdoors. Producing bamboo fiber wall panels can significantly reduce your carbon footprint. Bamboo absorbs large amounts of carbon dioxide as it grows, making it an effective carbon sink that helps mitigate climate change. Bamboo fiber wall panels are biodegradable and recyclable, making them an environmentally friendly alternative to non-biodegradable materials such as plastic sheets. At the end of its useful life, bamboo fiber panels can be composted or recycled, thus reducing waste and minimizing the impact on the environment.