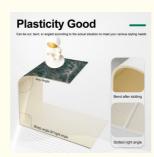

### HEAT-BENDING TREATMENT

Use heat gun on the back of the plate heating, can be bent to make arc wall.

## ONE BOARD TO THE TOP

Standard plate 1.22\*2.44m, can be customized super long plate 3.2m, 3.4m, 3.6m