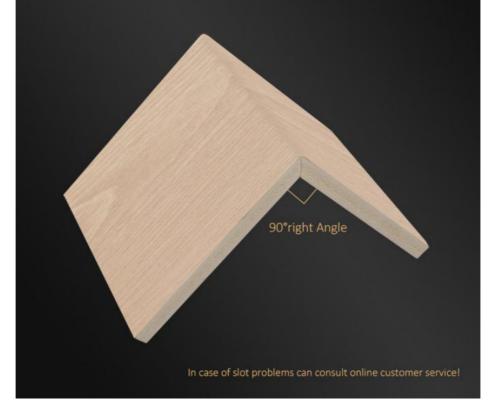

## SLOTTED ANGLED

With trimming machine on the back of the plate slot, can do 90° right Angle, labor saving!

• • • SHANGBAIRONG