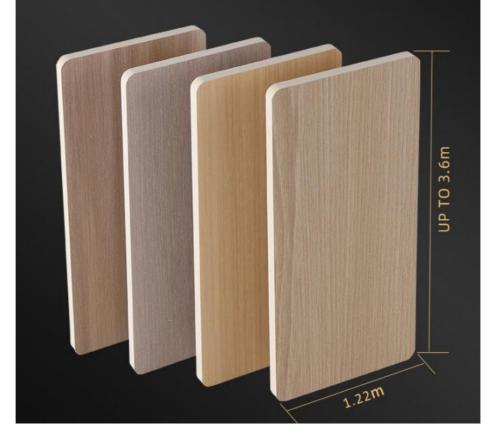

## ONE BOARD TO THE TOP

Standard plate 1.22\*2.44m, can be customized super long plate 3.2m, 3.4m, 3.6m

## PRODUCT PARAMETERS

Learn more product information

Width :1220mm Length: 2.44m, 2.6m, 2.8m, 3m Customizable super long board 3.2m, 3.4m and 3.6m Thickness: 5mm/8mm Application: Home decoration/tooling (office, hotel, shopping mall, school) Installation: Play structural glue on the wall installation, can cooperate with the use of metal lines