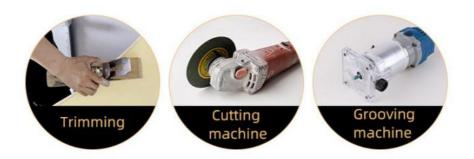

## SLOTTED ANGLED

With trimming machine on the back of the plate slot, can do 90° right Angle, labor saving!

• • • SHANGBAIRONG

### HEAT-BENDING TREATMENT

Use heat gun on the back of the plate heating, can be bent to make arc wall.