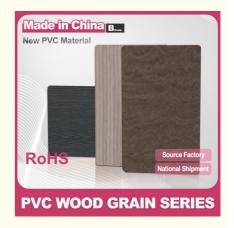

#### **Product Specification**

. Type: **PVC Wall Panel** 

Origin: China

Material: Bamboo Charcoal Color: **Customer Require** · Style: Modern,fashion 1220\*2440\*5/8mm · Size:

ISO9001 Certificate:

Germany PUR Hot Melt Adhesive Adhesive:

#### **Product Description**

| Item               | Value                                                                   |
|--------------------|-------------------------------------------------------------------------|
| Name               | Bamboo Charcoal Wood Veneer                                             |
| Material           | Wood-plastic Composite Environmental Material                           |
| color NO.          | LS8015                                                                  |
| Function           | More than 5 years                                                       |
| After-sale Service | Online technical support, Onsite Installation                           |
| Advantage          | Fireproof+waterproof+anti-scratch                                       |
| Usage              | Office building ,Living room, Dining room, Bedroom, School, Supermarket |