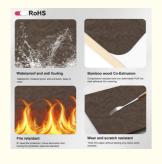

• Feature: Waterproof And Fireproof Moisture-proof

• Fire Resistance: Class B1

· Application: Hotel, Interiors Homes, office, Decorative

Material

 Surface Treatment: Smooth

· Package: Carton Packaging +Pallet . Highlight: Indoor PVC Wall Panel