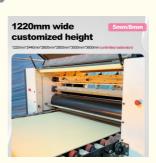

#### **Product Specification**

. Type: **PVC Wall Panel** 

Origin: China

Material: Bamboo Charcoal Color: **Customer Require** · Style: Modern,fashion 1220\*2440\*5/8mm · Size:

ISO9001 Certificate:

Germany PUR Hot Melt Adhesive Adhesive: