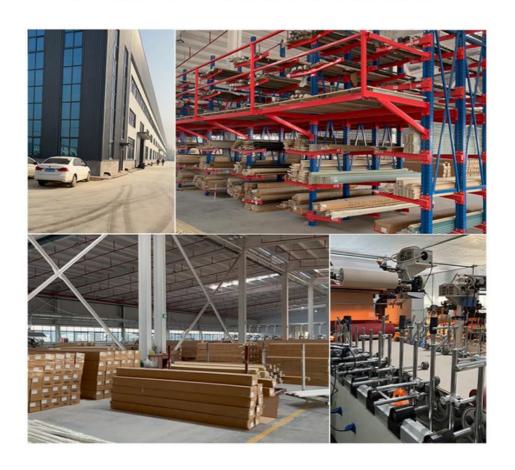

## **PRODUCTION BASE**

Shanghai Zhukang Wood Industry Co., Ltd. has 26 international advanced level production lines and dozens of skilled production and research personnel. The company's main products are: (bamboo charcoal/bamboo) wood veneer panels, ecological wood grille panels, Great Wall panels, relief panels, U-shaped ceiling, square, wood sound-absorbing panels, solid wood grille and supporting production line production and sales. If you need, please feel free to contact us!