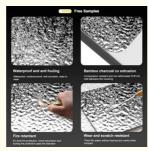

Adhesive: Germany PUR Hot Melt Adhesive

• Function: Waterproof, Mould-Proof, Moisture-Proof, Anti-

static, Sound-Absorbing

• Fire Resistance: Class B

Application: Hotel, Interiors Homes, office, Decorative

#### Advantages

Easy Installation, Environmental Protection, Flexible, Bendable, High Density, foldable. Fireproof + waterproof + Moisture-proof+anti-scratch + Sound-Absorbing, Mould-Proof. Lightweight. Clear textures, Variety of colours, etc.

### Moisture-proof Corrosion resistance

Waterproof and wear-resistant/easy to handle/avoid wall moisture

Can be used for exhibition halls, suspended ceilings, kitchens, restaurants, styling

'Take life off the beaten trackTake life off the beaten trackTake life off the beaten track'