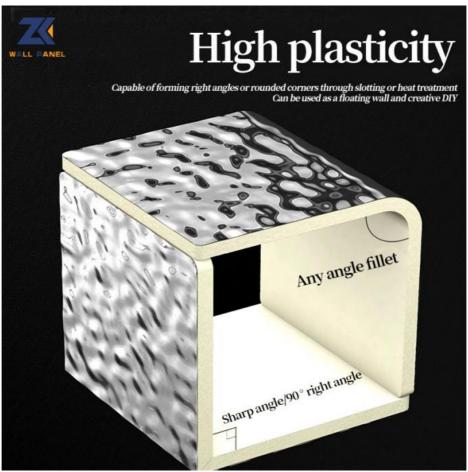

Material

• Edge: Smooth

Installation: Can Be Blanked Out And Put Directly On

The Wall

#### Advantages

Easy Installation, Environmental Protection, Flexible, Bendable, High Density, foldable. Fireproof + waterproof + Moisture-proof+anti-scratch + Sound-Absorbing, Mould-Proof. Lightweight. Clear textures, Variety of colours, etc.