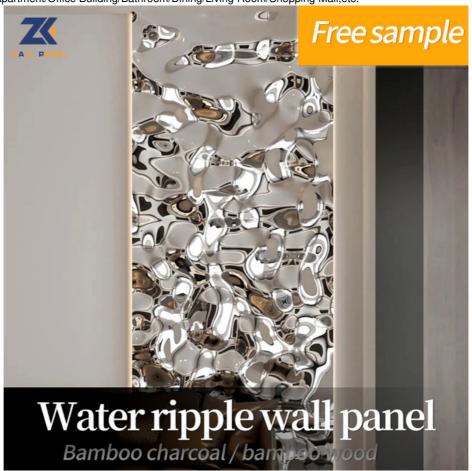

## Water Ripple Panel The New Listing 1220\*2440\*5/8mm Flame Retardant Bamboo Charcoal Wood Eco-Friendly Water Ripple Wall Panel Lobby Facade Interior Decorative Wall Panel For TV Background Wall

#### Water Ripple Corrugated Wall Panel Lobby Facade Interior Decorative Wall Panel

Bamboo charcoal environmentally friendly water ripple wall panels, combined with the ecological awareness of bamboo charcoal, elevate the interior space to a new level of beauty and happiness. Indulge in the fascinating beauty of the water ripples on the water ripple board. The elegant pattern creates a sense of tranquility, bringing a touch of natural tranquility to your living space. At the heart of our water corrugated panels is the essence of sustainable development - bamboo charcoal wood veneer. This veneer is made from environmentally friendly bamboo and infused with activated bamboo charcoal, which not only exudes a luxurious atmosphere, but also naturally purifies the air, creating a healthier and fresher living environment. The three-dimensional design of our panels adds depth and texture, bringing your walls to life with a captivating sense of movement. As light dances on the ripples, your space is transformed into a visual treat that leaves a lasting impression.In the test of domestic testing organizations, the environmental protection grade of the board reaches E0 grade, and the flame retardant grade reaches B grade.

#### **Applications**

Hotel/Villa/Apartment/Office Building/Bathroom/Dining/Living Room/Shopping Mall, etc.