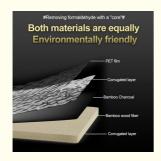

#### Water Ripple Corrugated Wall Panel Lobby Facade Interior Decorative Wall Panel

Bamboo charcoal environmentally friendly water ripple wall panels, combined with the ecological awareness of bamboo charcoal, elevate the interior space to a new level of beauty and happiness. Indulge in the fascinating beauty of the water ripples on the water ripple board. The elegant pattern creates a sense of tranquility, bringing a touch of natural tranquility to your living space. At the heart of our water corrugated panels is the essence of sustainable development - bamboo charcoal wood veneer. This veneer is made from environmentally friendly bamboo and infused with activated bamboo charcoal, which not only exudes a luxurious atmosphere, but also naturally purifies the air, creating a healthier and fresher living environment. The three-dimensional design of our panels adds depth and texture, bringing your walls to life with a captivating sense of movement. As light dances on the ripples, your space is transformed into a visual treat that leaves a lasting impression.In the test of domestic testing organizations, the environmental protection grade of the board reaches E0 grade, and the flame retardant grade reaches B grade.

#### Advantages

Easy Installation, Environmental Protection, Flexible, Bendable, High Density, foldable. Fireproof + waterproof + Moisture-proof+anti-scratch + Sound-Absorbing, Mould-Proof. Lightweight. Clear textures, Variety of colours, etc.