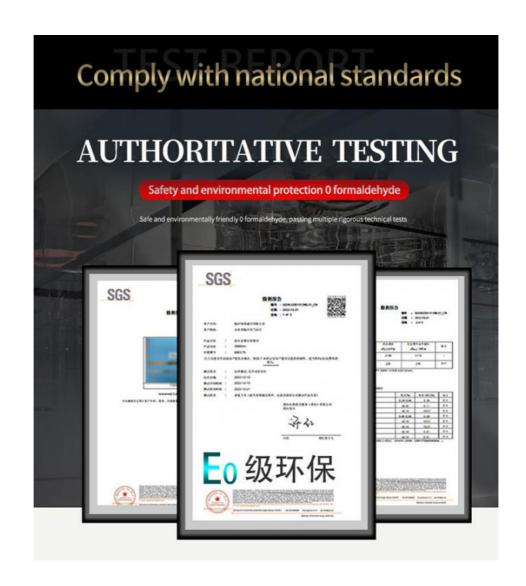

#### Water Ripple Corrugated Wall Panel Lobby Facade Interior Decorative Wall Panel

Bamboo charcoal environmentally friendly water ripple wall panels, combined with the ecological awareness of bamboo charcoal, elevate the interior space to a new level of beauty and happiness. Indulge in the fascinating beauty of the water ripples on the water ripple board. The elegant pattern creates a sense of tranquility, bringing a touch of natural tranquility to your living space. At the heart of our water corrugated panels is the essence of sustainable development - bamboo charcoal wood veneer. This veneer is made from environmentally friendly bamboo and infused with activated bamboo charcoal, which not only exudes a luxurious atmosphere, but also naturally purifies the air, creating a healthier and fresher living environment. The three-dimensional design of our panels adds depth and texture, bringing your walls to life with a captivating sense of movement. As light dances on the ripples, your space is transformed into a visual treat that leaves a lasting impression.In the test of domestic testing organizations, the environmental protection grade of the board reaches E0 grade, and the flame retardant grade reaches B grade.