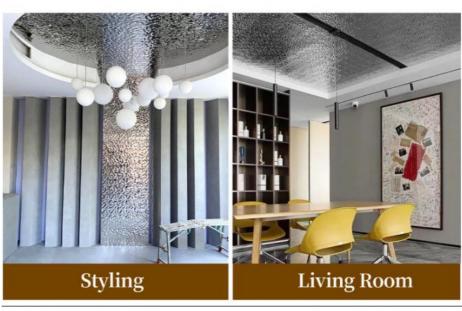

### Moisture-proof Corrosion resistance

Waterproof and wear-resistant/easy to handle/avoid wall moisture

Can be used for exhibition halls, suspended ceilings, kitchens, restaurants, styling

'Take life off the beaten trackTake life off the beaten trackTake life off the beaten track'