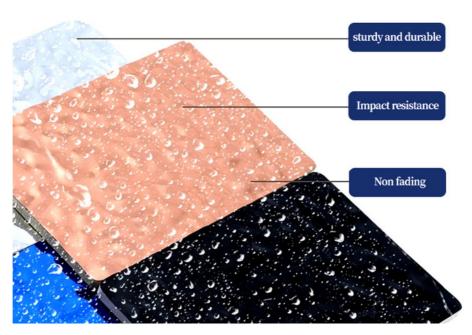

Adhesive: Germany PUR Hot Melt Adhesive

• Function: Waterproof, Mould-Proof, Moisture-Proof, Anti-

static, Sound-Absorbing

• Fire Resistance: Class B

Application: Hotel, Interiors Homes, office, Decorative

#### Advantages

Easy Installation, Environmental Protection, Flexible, Bendable, High Density, foldable. Fireproof + waterproof + Moisture-proof+anti-scratch + Sound-Absorbing, Mould-Proof. Lightweight. Clear textures, Variety of colours, etc.