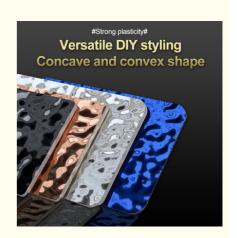

# 3D Wall Panel Meet your various style needs PET marble —Metal mosaic —Circle metal —Marble series —3D Water ripple —PET wall panel

#### Water Ripple Corrugated Wall Panel Lobby Facade Interior Decorative Wall Panel

Bamboo charcoal environmentally friendly water ripple wall panels, combined with the ecological awareness of bamboo charcoal, elevate the interior space to a new level of beauty and happiness. Indulge in the fascinating beauty of the water ripples on the water ripple board. The elegant pattern creates a sense of tranquility, bringing a touch of natural tranquility to your living space. At the heart of our water corrugated panels is the essence of sustainable development - bamboo charcoal wood veneer. This veneer is made from environmentally friendly bamboo and infused with activated bamboo charcoal, which not only exudes a luxurious atmosphere, but also naturally purifies the air, creating a healthier and fresher living environment. The three-dimensional design of our panels adds depth and texture, bringing your walls to life with a captivating sense of movement. As light dances on the ripples, your space is transformed into a visual treat that leaves a lasting impression.In the test of domestic testing organizations, the environmental protection grade of the board reaches E0 grade, and the flame retardant grade reaches B grade.

#### Advantages

Easy Installation, Environmental Protection, Flexible, Bendable, High Density, foldable. Fireproof + waterproof + Moisture-proof+anti-scratch + Sound-Absorbing, Mould-Proof. Lightweight. Clear textures, Variety of colours, etc.