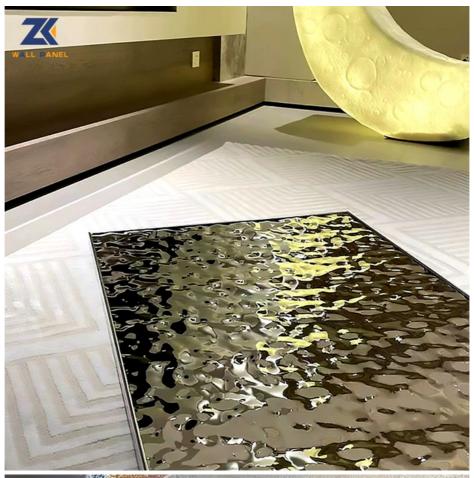

#### Water Ripple Corrugated Wall Panel Lobby Facade Interior Decorative Wall Panel

Bamboo charcoal environmentally friendly water ripple wall panels, combined with the ecological awareness of bamboo charcoal, elevate the interior space to a new level of beauty and happiness. Indulge in the fascinating beauty of the water ripples on the water ripple board. The elegant pattern creates a sense of tranquility, bringing a touch of natural tranquility to your living space. At the heart of our water corrugated panels is the essence of sustainable development - bamboo charcoal wood veneer. This veneer is made from environmentally friendly bamboo and infused with activated bamboo charcoal, which not only exudes a luxurious atmosphere, but also naturally purifies the air, creating a healthier and fresher living environment. The three-dimensional design of our panels adds depth and texture, bringing your walls to life with a captivating sense of movement. As light dances on the ripples, your space is transformed into a visual treat that leaves a lasting impression.In the test of domestic testing organizations, the environmental protection grade of the board reaches E0 grade, and the flame retardant grade reaches B grade.

#### **Applications**

Hotel/Villa/Apartment/Office Building/Bathroom/Dining/Living Room/Shopping Mall, etc.