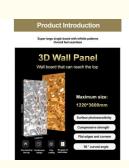

#### **Product Specification**

• Type: PET Water Ripple Wall Panel

Origin: China

Material: PVC,PET,bamboo Charcoal Wall Borad

Color: Customer's Requirements

Style: Modern Luxury
 Size: 1220\*2440\*5/8mm

Certificate: ISO9001

#### Specification

| Item               | Value                          |
|--------------------|--------------------------------|
| Material           | Bamboo Charcoal Wall Panel     |
| Size               | 1220*2440/2600/2800/3000*5/8mm |
| Length             | Customer's Demand              |
| After-sale Service | Online technical support       |