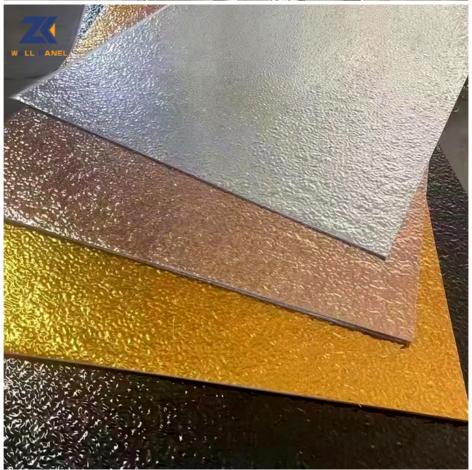

#### **Product Specification**

• Type: PET Water Ripple Wall Panel

Origin: China

Material: PVC,PET,bamboo Charcoal Wall Borad

Color: Customer's Requirements

Style: Modern Luxury
 Size: 1220\*2440\*5/8mm

Certificate: ISO9001

#### Specification

| Item               | Value                          |
|--------------------|--------------------------------|
| Material           | Bamboo Charcoal Wall Panel     |
| Size               | 1220*2440/2600/2800/3000*5/8mm |
| Length             | Customer's Demand              |
| After-sale Service | Online technical support       |