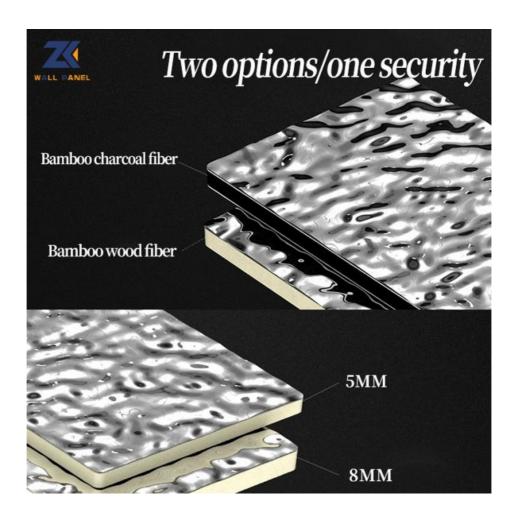

#### Water Ripple Corrugated Wall Panel Lobby Facade Interior Decorative Wall Panel

Bamboo charcoal environmentally friendly water ripple wall panels, combined with the ecological awareness of bamboo charcoal, elevate the interior space to a new level of beauty and happiness. Indulge in the fascinating beauty of the water ripples on the water ripple board. The elegant pattern creates a sense of tranquility, bringing a touch of natural tranquility to your living space. At the heart of our water corrugated panels is the essence of sustainable development - bamboo charcoal wood veneer. This veneer is made from environmentally friendly bamboo and infused with activated bamboo charcoal, which not only exudes a luxurious atmosphere, but also naturally purifies the air, creating a healthier and fresher living environment. The three-dimensional design of our panels adds depth and texture, bringing your walls to life with a captivating sense of movement. As light dances on the ripples, your space is transformed into a visual treat that leaves a lasting impression.In the test of domestic testing organizations, the environmental protection grade of the board reaches E0 grade, and the flame retardant grade reaches B grade.

#### Specification

| Item               | Value                          |
|--------------------|--------------------------------|
| Material           | Bamboo Charcoal Wall Panel     |
| Size               | 1220*2440/2600/2800/3000*5/8mm |
| Length             | Customer's Demand              |
| After-sale Service | Online technical support       |

#### **Product Specification**

• Type: PET Water Ripple Wall Panel

Origin: China

Material: PVC,PET,bamboo Charcoal Wall Borad

Color: Customer's Requirements

Style: Modern Luxury
 Size: 1220\*2440\*5/8mm

Certificate: ISO9001