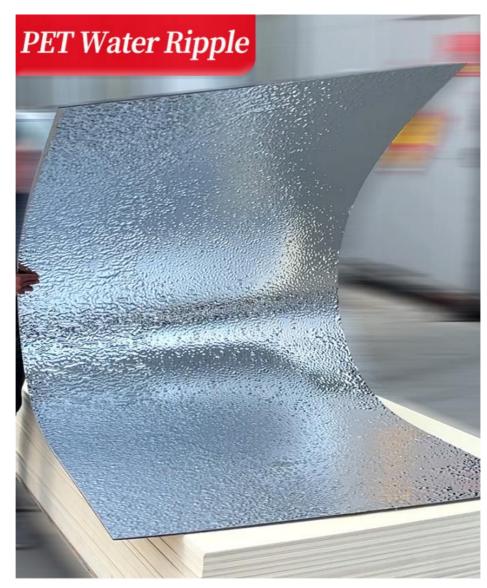

#### Decorative Fireproof Water Ripple 3D Wood Plastic Bamboo Charcoal Wall Panels

Water ripple 3D bamboo charcoal wall panel, immersed in the charming natural beauty. Experience the harmonious fusion of water ripples and the powerful effects of bamboo charcoal to create a unique and sophisticated style for your interior space. Enjoy the visual pleasure of the carefully crafted water ripple patterns on our bamboo charcoal wall panels. These 3D ripples simulate the gentle flow of water, adding movement and serenity to your wall, turning it into a masterpiece of art. At the heart of our panels lies the magic of bamboo charcoal. Known for its natural air-purifying properties, bamboo charcoal actively absorbs and filters impurities, odors and excess moisture from the air, ensuring a fresh, energized atmosphere. The 3D depth of our panels creates an extraordinary visual effect that enhances the elegance of your living space. Light and shadow dance across the water ripple pattern, adding depth and dimension to your rooms, making them feel more spacious and inviting.