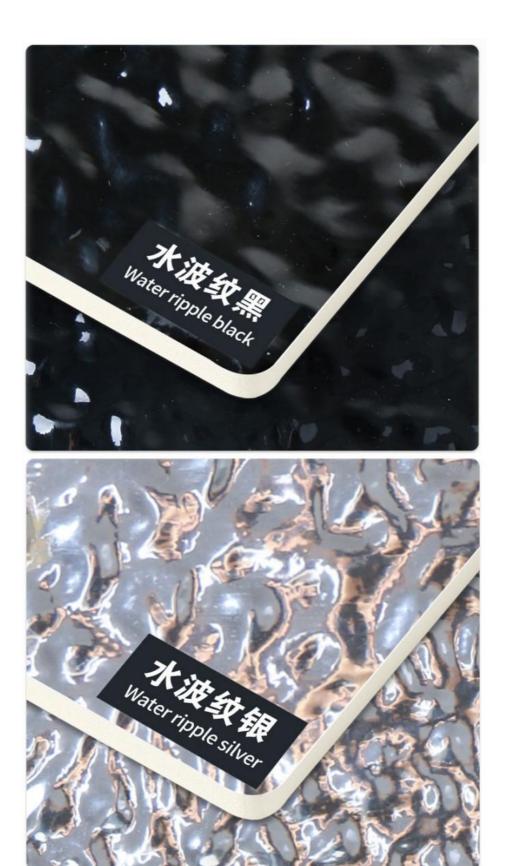

#### Advantages

Easy Installation, Environmental Protection, Flexible, Bendable, High Density, foldable. Fireproof + waterproof+Moisture-proof+antiscratch+Sound-Absorbing, Mould-Proof. Lightweight. Clear textures, Variety of colours, etc.