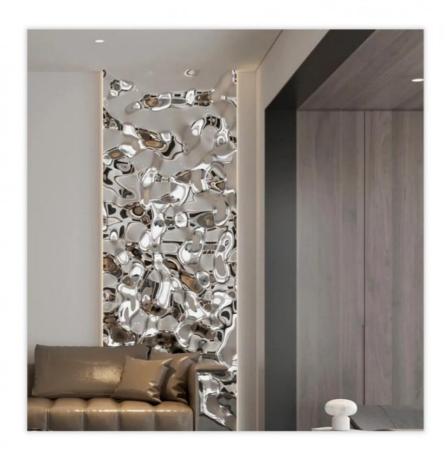

#### Decorative Fireproof Water Ripple 3D Wood Plastic Bamboo Charcoal Wall Panels

Water ripple 3D bamboo charcoal wall panel, immersed in the charming natural beauty. Experience the harmonious fusion of water ripples and the powerful effects of bamboo charcoal to create a unique and sophisticated style for your interior space. Enjoy the visual pleasure of the carefully crafted water ripple patterns on our bamboo charcoal wall panels. These 3D ripples simulate the gentle flow of water, adding movement and serenity to your wall, turning it into a masterpiece of art. At the heart of our panels lies the magic of bamboo charcoal. Known for its natural air-purifying properties, bamboo charcoal actively absorbs and filters impurities, odors and excess moisture from the air, ensuring a fresh, energized atmosphere. The 3D depth of our panels creates an extraordinary visual effect that enhances the elegance of your living space. Light and shadow dance across the water ripple pattern, adding depth and dimension to your rooms, making them feel more spacious and inviting.

#### Applications

Hotel/Villa/Apartment/Office Building/Bathroom/Dining/Living Room/Shopping Mall,etc.