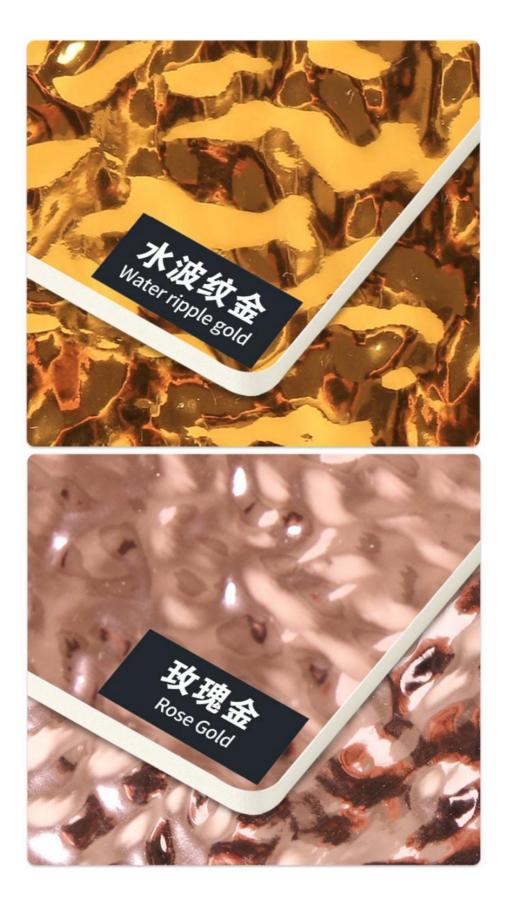

#### Decorative Fireproof Water Ripple 3D Wood Plastic Bamboo Charcoal Wall Panels

Water ripple 3D bamboo charcoal wall panel, immersed in the charming natural beauty. Experience the harmonious fusion of water ripples and the powerful effects of bamboo charcoal to create a unique and sophisticated style for your interior space. Enjoy the visual pleasure of the carefully crafted water ripple patterns on our bamboo charcoal wall panels. These 3D ripples simulate the gentle flow of water, adding movement and serenity to your wall, turning it into a masterpiece of art. At the heart of our panels lies the magic of bamboo charcoal. Known for its natural air-purifying properties, bamboo charcoal actively absorbs and filters impurities, odors and excess moisture from the air, ensuring a fresh, energized atmosphere. The 3D depth of our panels creates an extraordinary visual effect that enhances the elegance of your living space. Light and shadow dance across the water ripple pattern, adding depth and dimension to your rooms, making them feel more spacious and inviting.

#### Advantages

Easy Installation, Environmental Protection, Flexible, Bendable, High Density, foldable. Fireproof + waterproof+Moisture-proof+antiscratch+Sound-Absorbing, Mould-Proof. Lightweight. Clear textures, Variety of colours, etc.