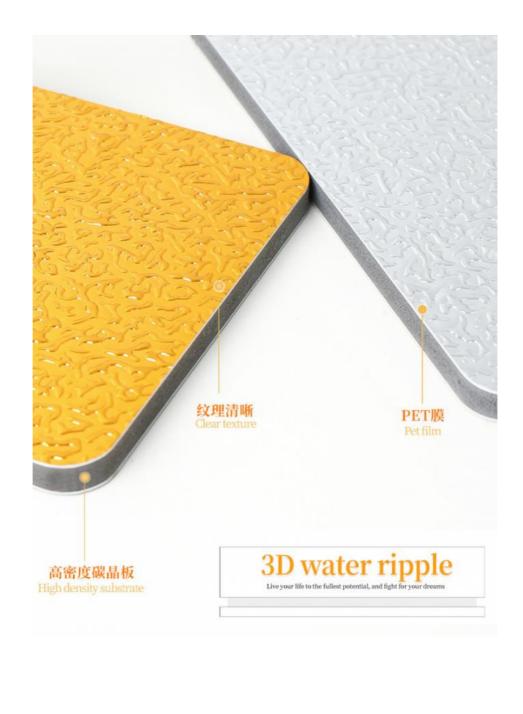

#### Advantages

Easy Installation, Environmental Protection, Flexible, Bendable, High Density, foldable. Fireproof + waterproof+Moisture-proof+antiscratch+Sound-Absorbing, Mould-Proof. Lightweight. Clear textures, Variety of colours, etc.