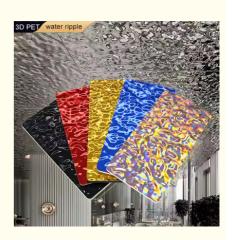

Water Ripple Panel Good Quality 1220\*2440\*5/8mm Flame Retardant Bamboo **Charcoal Wood Eco-Friendly Decorative Water Ripple 3D Wood Plastic** Bamboo Charcoal Wall Panels For Hotel TV Background Wall

#### Decorative Fireproof Water Ripple 3D Wood Plastic Bamboo Charcoal Wall Panels

Water ripple 3D bamboo charcoal wall panel, immersed in the charming natural beauty. Experience the harmonious fusion of water ripples and the powerful effects of bamboo charcoal to create a unique and sophisticated style for your interior space. Enjoy the visual pleasure of the carefully crafted water ripple patterns on our bamboo charcoal wall panels. These 3D ripples simulate the gentle flow of water, adding movement and serenity to your wall, turning it into a masterpiece of art. At the heart of our panels lies the magic of bamboo charcoal. Known for its natural air-purifying properties, bamboo charcoal actively absorbs and filters impurities, odors and excess moisture from the air, ensuring a fresh, energized atmosphere. The 3D depth of our panels creates an extraordinary visual effect that enhances the elegance of your living space. Light and shadow dance across the water ripple pattern, adding depth and dimension to your rooms, making them feel more spacious and inviting.