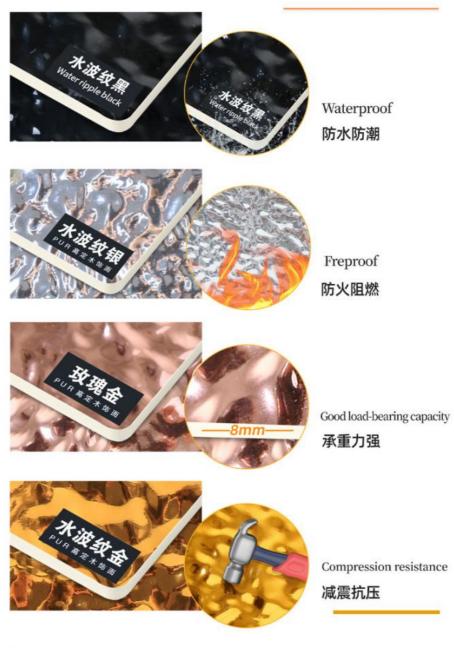

#### Advantages

Easy Installation, Environmental Protection, Flexible, Bendable, High Density, foldable. Fireproof + waterproof+Moisture-proof+antiscratch+Sound-Absorbing, Mould-Proof. Lightweight. Clear textures, Variety of colours, etc.