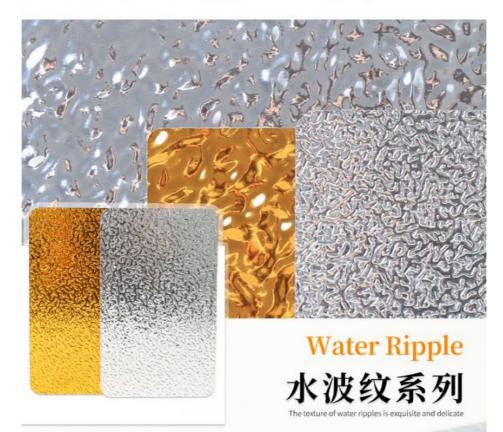

#### Decorative Fireproof Water Ripple 3D Wood Plastic Bamboo Charcoal Wall Panels

Water ripple 3D bamboo charcoal wall panel, immersed in the charming natural beauty. Experience the harmonious fusion of water ripples and the powerful effects of bamboo charcoal to create a unique and sophisticated style for your interior space. Enjoy the visual pleasure of the carefully crafted water ripple patterns on our bamboo charcoal wall panels. These 3D ripples simulate the gentle flow of water, adding movement and serenity to your wall, turning it into a masterpiece of art. At the heart of our panels lies the magic of bamboo charcoal. Known for its natural air-purifying properties, bamboo charcoal actively absorbs and filters impurities, odors and excess moisture from the air, ensuring a fresh, energized atmosphere. The 3D depth of our panels creates an extraordinary visual effect that enhances the elegance of your living space. Light and shadow dance across the water ripple pattern, adding depth and dimension to your rooms, making them feel more spacious and inviting.

#### Advantages

Easy Installation, Environmental Protection, Flexible, Bendable, High Density, foldable. Fireproof + waterproof+Moisture-proof+antiscratch+Sound-Absorbing, Mould-Proof. Lightweight. Clear textures, Variety of colours, etc.