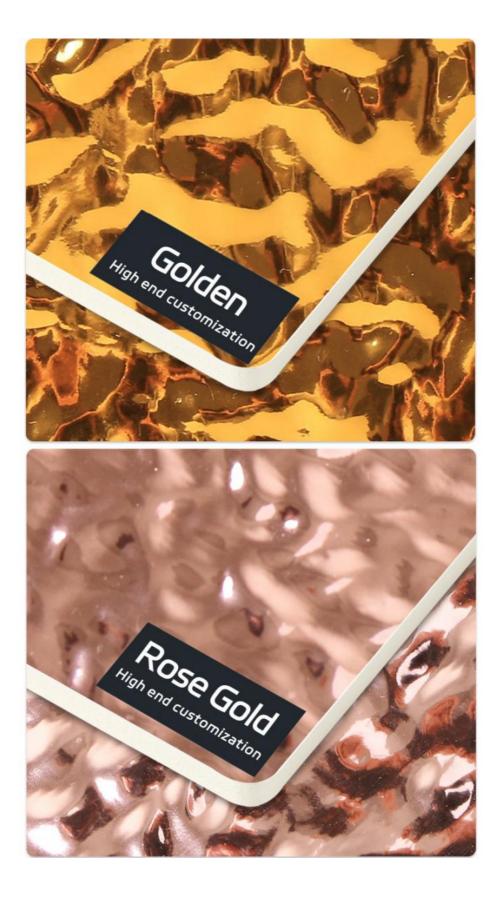

### **Product Specification**

• Type: Water Ripple Panel Origin: China Material: Bamboo Charcoal Fiber Wall Panel Color: **Customer Require** • Style: Luxury 1220\*2440\*5/8mm • Size: ISO9001 Certificate: Germany PUR Hot Melt Adhesive Adhesive: Shape: Square Feature: Waterproof And Fireproof Moisture-proof Fire Resistance: Class B1 Application: Hotel, Interiors Homes, office, Decorative Material Smooth Edge: