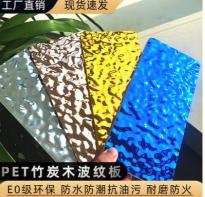

### **Product Specification**

• Type: Water Ripple Panel Origin: China Material: Bamboo Charcoal Fiber Wall Panel Color: **Customer Require** • Style: Luxury 1220\*2440\*5/8mm • Size: ISO9001 Certificate: Germany PUR Hot Melt Adhesive Adhesive: Shape: Square Feature: Waterproof And Fireproof Moisture-proof Fire Resistance: Class B1 Application: Hotel, Interiors Homes, office, Decorative Material Smooth Edge:

#### **Advantages**

Easy Installation, Environmental Protection, Flexible, Bendable, High Density, foldable. Fireproof + waterproof + Moisture-proof + antiscratch+Sound-Absorbing, Mould-Proof. Lightweight. Clear textures, Variety of colours, etc.

#### Applications

Hotel/Villa/Apartment/Office Building/Bathroom/Dining/Living Room/Shopping Mall,etc.

Note: The length can be customized as 2.6m, 2.8m, 3m, 3.6m, and the thickness is 5/8mm