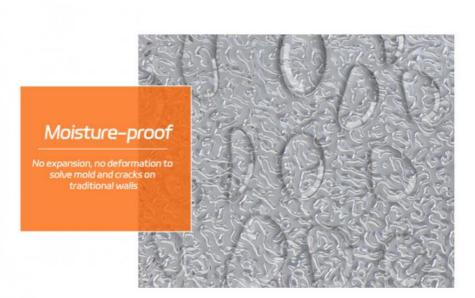

#### Waterproof And Fireproof Bamboo Charcoal Fiber Water Ripple Wall Panel With PUR Glue

Bamboo fiber wall panels are made with sustainable bamboo fibers, making them an environmentally friendly and renewable choice for interior design. By choosing this panel, you can contribute to reducing your environmental impact while enjoying its unique advantages. Bamboo fiber wall panels are designed with practicality in mind and are water and moisture resistant. It is effectively waterproof to ensure longevity and resist damage from moisture. Wall panels add a touch of organic beauty that complements any decor style. Bamboo fiber wall panels are designed for easy installation, saving time and effort. Its low-maintenance surface ensures hassle-free cleaning and stress-free enjoyment of your space. The natural allure of bamboo fibers creates an ambience of tranquility and a connection with nature, adding a touch of sophistication, setting interiors apart with its eco-friendly appeal and immersing yourself in eco-friendly sophistication. Elevate spaces by blending style and environmental responsibility.

#### **Advantages**

Easy Installation, Environmental Protection, Flexible, Bendable, High Density, foldable. Fireproof + waterproof + Moisture-proof + antiscratch+Sound-Absorbing, Mould-Proof. Lightweight. Clear textures, Variety of colours, etc.