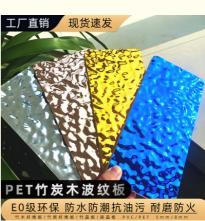

### **Product Specification**

• Type: Water Ripple Panel Origin: China Material: Bamboo Charcoal Fiber Wall Panel Color: **Customer Require** • Style: Luxury 1220\*2440\*5/8mm • Size: ISO9001 Certificate: Germany PUR Hot Melt Adhesive Adhesive: Shape: Square Feature: Waterproof And Fireproof Moisture-proof Fire Resistance: Class B1 Application: Hotel, Interiors Homes, office, Decorative Material Smooth Edge:

#### **Advantages**

Easy Installation, Environmental Protection, Flexible, Bendable, High Density, foldable. Fireproof + waterproof + Moisture-proof + antiscratch+Sound-Absorbing, Mould-Proof. Lightweight. Clear textures, Variety of colours, etc.

#### Applications

Hotel/Villa/Apartment/Office Building/Bathroom/Dining/Living Room/Shopping Mall,etc.

Note: The length can be customized as 2.6m, 2.8m, 3m, 3.6m, and the thickness is 5/8mm