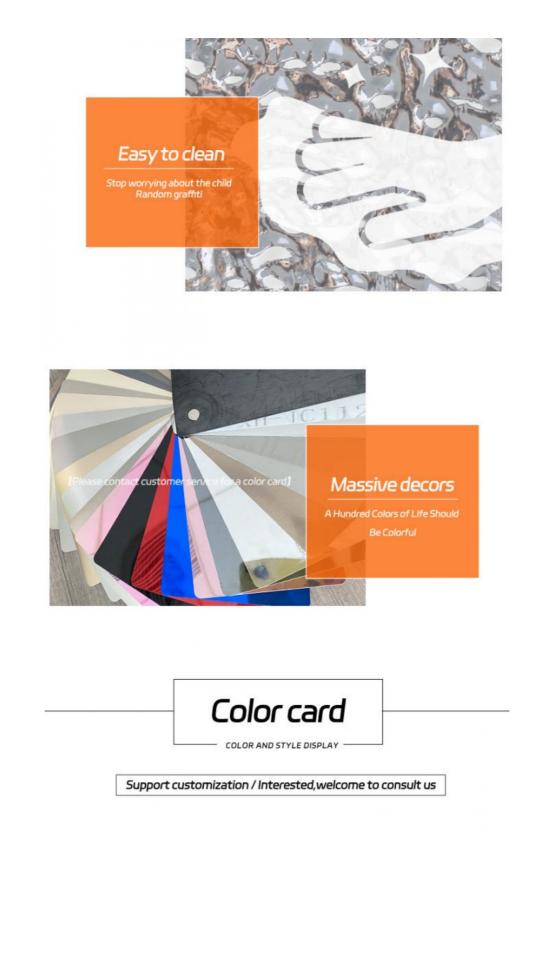

### **Product Specification**

• Type: Water Ripple Panel Origin: China Material: Bamboo Charcoal Fiber Wall Panel Color: **Customer Require** • Style: Luxury 1220\*2440\*5/8mm • Size: ISO9001 Certificate: Germany PUR Hot Melt Adhesive Adhesive: Shape: Square Feature: Waterproof And Fireproof Moisture-proof Fire Resistance: Class B1 Application: Hotel, Interiors Homes, office, Decorative Material Smooth Edge: