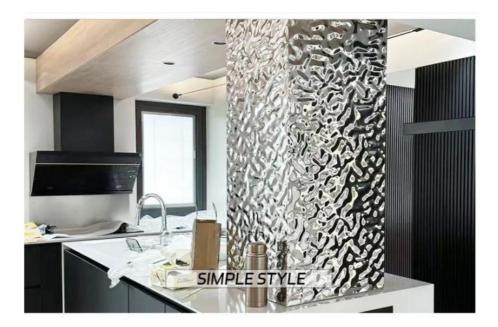

#### Waterproof And Fireproof Bamboo Charcoal Fiber Water Ripple Wall Panel With PUR Glue

Bamboo fiber wall panels are made with sustainable bamboo fibers, making them an environmentally friendly and renewable choice for interior design. By choosing this panel, you can contribute to reducing your environmental impact while enjoying its unique advantages. Bamboo fiber wall panels are designed with practicality in mind and are water and moisture resistant. It is effectively waterproof to ensure longevity and resist damage from moisture. Wall panels add a touch of organic beauty that complements any decor style. Bamboo fiber wall panels are designed for easy installation, saving time and effort. Its low-maintenance surface ensures hassle-free cleaning and stress-free enjoyment of your space. The natural allure of bamboo fibers creates an ambience of tranquility and a connection with nature, adding a touch of sophistication, setting interiors apart with its eco-friendly appeal and immersing yourself in eco-friendly sophistication. Elevate spaces by blending style and environmental responsibility.

#### **Advantages**

Easy Installation, Environmental Protection, Flexible, Bendable, High Density, foldable. Fireproof + waterproof + Moisture-proof + antiscratch+Sound-Absorbing, Mould-Proof. Lightweight. Clear textures, Variety of colours, etc.

#### Applications

Hotel/Villa/Apartment/Office Building/Bathroom/Dining/Living Room/Shopping Mall,etc.

Note: The length can be customized as 2.6m, 2.8m, 3m, 3.6m, and the thickness is 5/8mm