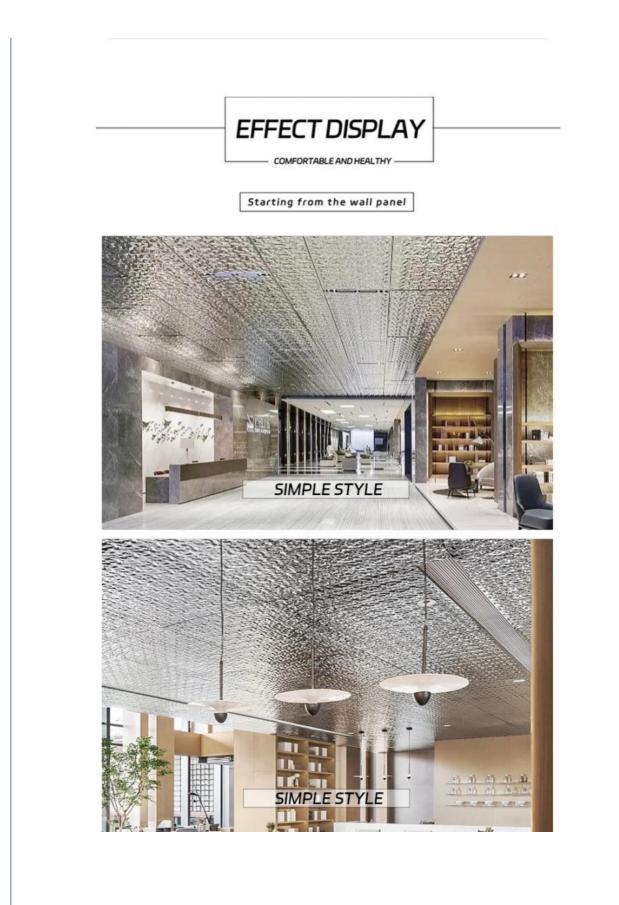

#### Waterproof And Fireproof Bamboo Charcoal Fiber Water Ripple Wall Panel With PUR Glue

Bamboo fiber wall panels are made with sustainable bamboo fibers, making them an environmentally friendly and renewable choice for interior design. By choosing this panel, you can contribute to reducing your environmental impact while enjoying its unique advantages. Bamboo fiber wall panels are designed with practicality in mind and are water and moisture resistant. It is effectively waterproof to ensure longevity and resist damage from moisture. Wall panels add a touch of organic beauty that complements any decor style. Bamboo fiber wall panels are designed for easy installation, saving time and effort. Its low-maintenance surface ensures hassle-free cleaning and stress-free enjoyment of your space. The natural allure of bamboo fibers creates an ambience of tranquility and a connection with nature, adding a touch of sophistication, setting interiors apart with its eco-friendly appeal and immersing yourself in eco-friendly sophistication. Elevate spaces by blending style and environmental responsibility.

#### **Advantages**

Easy Installation, Environmental Protection, Flexible, Bendable, High Density, foldable. Fireproof + waterproof + Moisture-proof + antiscratch+Sound-Absorbing, Mould-Proof. Lightweight. Clear textures, Variety of colours, etc.

#### Applications

Hotel/Villa/Apartment/Office Building/Bathroom/Dining/Living Room/Shopping Mall,etc.

Note: The length can be customized as 2.6m, 2.8m, 3m, 3.6m, and the thickness is 5/8mm