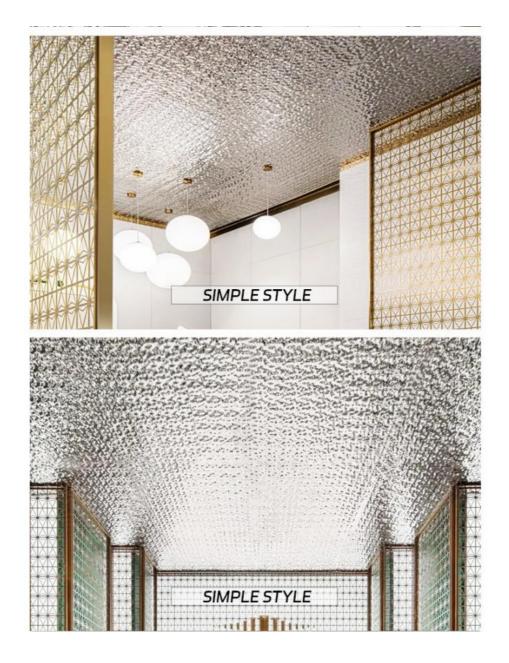

#### Waterproof And Fireproof Bamboo Charcoal Fiber Water Ripple Wall Panel With PUR Glue

Bamboo fiber wall panels are made with sustainable bamboo fibers, making them an environmentally friendly and renewable choice for interior design. By choosing this panel, you can contribute to reducing your environmental impact while enjoying its unique advantages. Bamboo fiber wall panels are designed with practicality in mind and are water and moisture resistant. It is effectively waterproof to ensure longevity and resist damage from moisture. Wall panels add a touch of organic beauty that complements any decor style. Bamboo fiber wall panels are designed for easy installation, saving time and effort. Its low-maintenance surface ensures hassle-free cleaning and stress-free enjoyment of your space. The natural allure of bamboo fibers creates an ambience of tranquility and a connection with nature, adding a touch of sophistication, setting interiors apart with its eco-friendly appeal and immersing yourself in eco-friendly sophistication. Elevate spaces by blending style and environmental responsibility.

#### **Advantages**

Easy Installation, Environmental Protection, Flexible, Bendable, High Density, foldable. Fireproof + waterproof + Moisture-proof + antiscratch+Sound-Absorbing, Mould-Proof. Lightweight. Clear textures, Variety of colours, etc.

#### Applications

Hotel/Villa/Apartment/Office Building/Bathroom/Dining/Living Room/Shopping Mall,etc.

Note: The length can be customized as 2.6m, 2.8m, 3m, 3.6m, and the thickness is 5/8mm