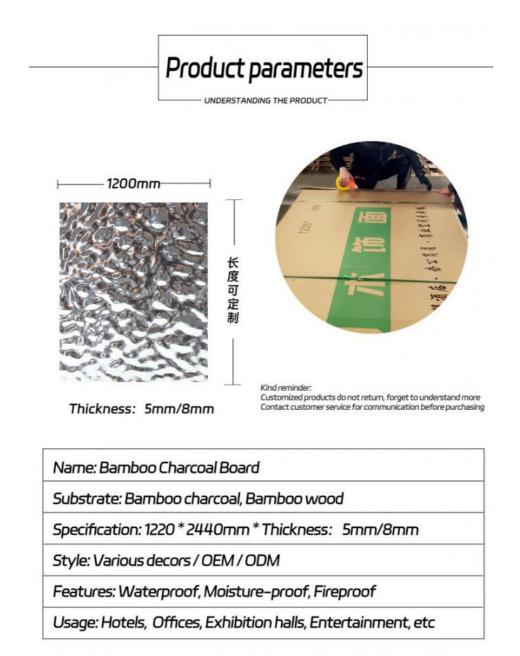

### **Product Specification**

• Type: Water Ripple Panel Origin: China Material: Bamboo Charcoal Fiber Wall Panel Color: **Customer Require** • Style: Luxury 1220\*2440\*5/8mm • Size: ISO9001 Certificate: Germany PUR Hot Melt Adhesive Adhesive: Shape: Square Feature: Waterproof And Fireproof Moisture-proof Fire Resistance: Class B1 Application: Hotel, Interiors Homes, office, Decorative Material Smooth Edge:

#### Specification

| Item               | Value                          |
|--------------------|--------------------------------|
| Material           | Bamboo Charcoal Wall Panel     |
| Size               | 1220*2440/2600/2800/3000*5/8mm |
| Length             | Customer's Demand              |
| After-sale Service | Online technical support       |