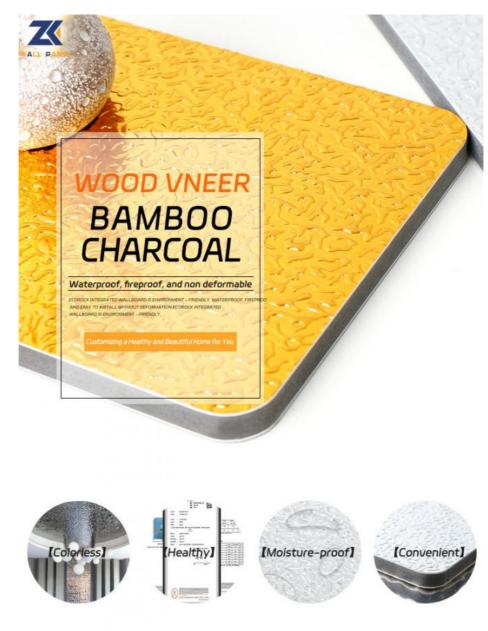

#### Waterproof And Fireproof Bamboo Charcoal Fiber Water Ripple Wall Panel With PUR Glue

Bamboo fiber wall panels are made with sustainable bamboo fibers, making them an environmentally friendly and renewable choice for interior design. By choosing this panel, you can contribute to reducing your environmental impact while enjoying its unique advantages. Bamboo fiber wall panels are designed with practicality in mind and are water and moisture resistant. It is effectively waterproof to ensure longevity and resist damage from moisture. Wall panels add a touch of organic beauty that complements any decor style. Bamboo fiber wall panels are designed for easy installation, saving time and effort. Its low-maintenance surface ensures hassle-free cleaning and stress-free enjoyment of your space. The natural allure of bamboo fibers creates an ambience of tranquility and a connection with nature, adding a touch of sophistication, setting interiors apart with its eco-friendly appeal and immersing yourself in eco-friendly sophistication. Elevate spaces by blending style and environmental responsibility.

#### **Advantages**

Easy Installation, Environmental Protection, Flexible, Bendable, High Density, foldable. Fireproof + waterproof + Moisture-proof + antiscratch+Sound-Absorbing, Mould-Proof. Lightweight. Clear textures, Variety of colours, etc.