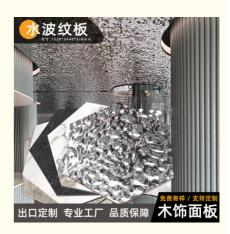

Water Ripple Panel Flash Sale 1220\*2440\*5/8mm Flame Retardant Bamboo Charcoal Wood Eco-Friendly Bamboo Charcoal Fiber Water Ripple Wall Panel With PUR Glue For TV Background Wall

### **Product Specification**

• Type: Water Ripple Panel Origin: China Material: Bamboo Charcoal Fiber Wall Panel Color: **Customer Require** • Style: Luxury 1220\*2440\*5/8mm • Size: ISO9001 Certificate: Germany PUR Hot Melt Adhesive Adhesive: Shape: Square Feature: Waterproof And Fireproof Moisture-proof Fire Resistance: Class B1 Application: Hotel, Interiors Homes, office, Decorative Material Smooth Edge:

#### Waterproof And Fireproof Bamboo Charcoal Fiber Water Ripple Wall Panel With PUR Glue

Bamboo fiber wall panels are made with sustainable bamboo fibers, making them an environmentally friendly and renewable choice for interior design. By choosing this panel, you can contribute to reducing your environmental impact while enjoying its unique advantages. Bamboo fiber wall panels are designed with practicality in mind and are water and moisture resistant. It is effectively waterproof to ensure longevity and resist damage from moisture. Wall panels add a touch of organic beauty that complements any decor style. Bamboo fiber wall panels are designed for easy installation, saving time and effort. Its low-maintenance surface ensures hassle-free cleaning and stress-free enjoyment of your space. The natural allure of bamboo fibers creates an ambience of tranquility and a connection with nature, adding a touch of sophistication, setting interiors apart with its eco-friendly appeal and immersing yourself in eco-friendly sophistication. Elevate spaces by blending style and environmental responsibility.