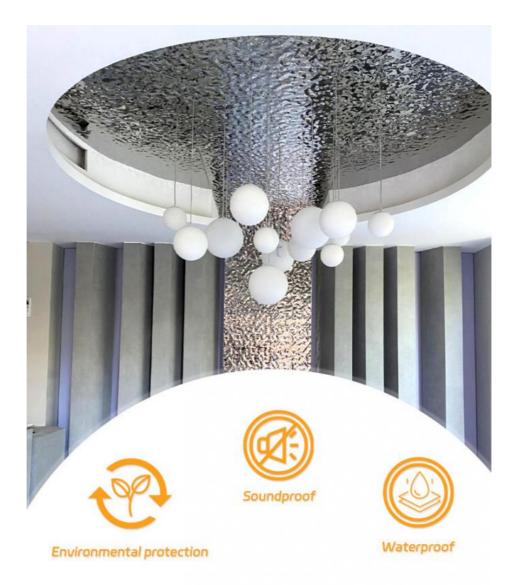

#### **Advantages**

Easy Installation, Environmental Protection, Flexible, Bendable, High Density, foldable. Fireproof + waterproof + Moisture-proof + antiscratch+Sound-Absorbing, Mould-Proof. Lightweight. Clear textures, Variety of colours, etc.

#### Applications

Hotel/Villa/Apartment/Office Building/Bathroom/Dining/Living Room/Shopping Mall,etc.

Note: The length can be customized as 2.6m, 2.8m, 3m, 3.6m, and the thickness is 5/8mm