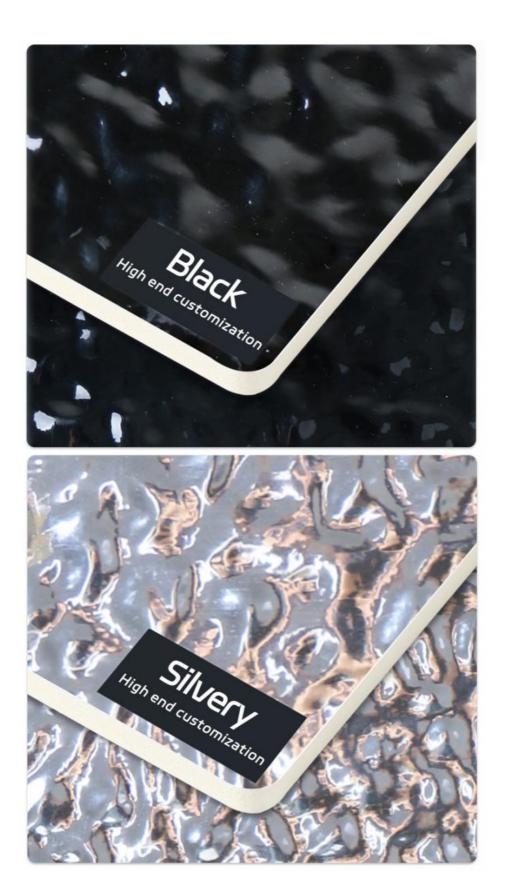

### **Product Specification**

• Type: Water Ripple Panel Origin: China Material: Bamboo Charcoal Fiber Wall Panel Color: **Customer Require** • Style: Luxury 1220\*2440\*5/8mm • Size: ISO9001 Certificate: Germany PUR Hot Melt Adhesive Adhesive: Shape: Square Feature: Waterproof And Fireproof Moisture-proof Fire Resistance: Class B1 Application: Hotel, Interiors Homes, office, Decorative Material Smooth Edge: