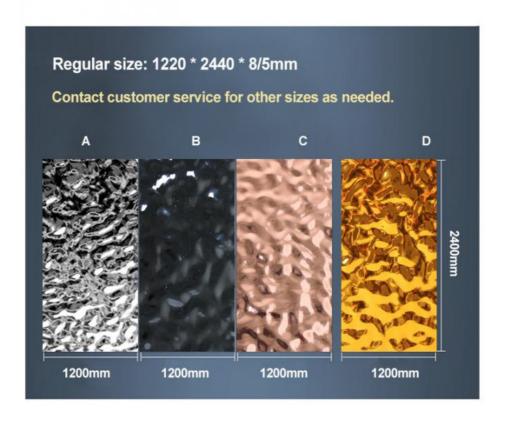

Decoration

• Size: 1220\*2440\*5/8mm

• Length: 2.44/2.6/2.8/3/3.2/3.4/3.6 M Or Customized

• Certificate: ISO9001

Adhesive: Germany PUR Hot Melt Adhesive

Function: Waterproof, Mould-Proof, Moisture-Proof, Anti-

| Item               | Value                          |
|--------------------|--------------------------------|
| Material           | Wood Veneer Wall Panel         |
| Size               | 1220*2440/2600/2800/3000*5/8mm |
| Length             | Customer's Demand              |
| After-sale Service | Online technical support       |

# **Color Show**

Professional customization, customizable according to different needs