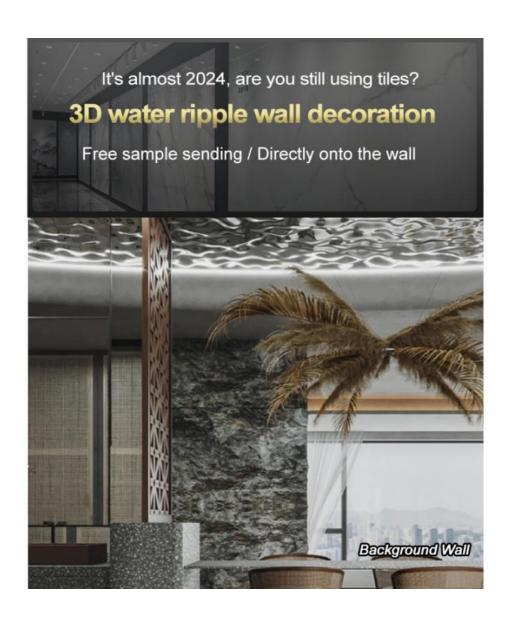

# Water Ripple Panel 1220\*2440\*5/8mm Flame Retardant Bamboo Charcoal Wood Eco-Friendly 3D Water Ripple Bamboo Charcoal Wood Veneer For TV Background Wall

## **Product Description**

Modern Light Luxury Style 3D Charcoal Board Water Ripple Bamboo Charcoal Wood Veneer

The unpainted, three-dimensional water ripple pattern on the 8 mm bamboo fibre panels reflects the perfect harmony between nature and innovation. With the natural elegance of bamboo and the captivating water ripple pattern, these decorative panels transform walls into enchanting canvases. The bamboo fibre used in the paintless 8 mm bamboo fibre decorative panels brings a unique natural flavour. As a renewable resource, bamboo is not only environmentally friendly, but also brings natural warmth and authenticity to the interior. The three-dimensional wave design introduces an element of flow and movement to the interior space. Each wave captures and reflects light, creating different shadows and textures, transforming the wall into a masterpiece of art. This design adds depth and a sense of tranquillity to the environment. Panelling is a focal point that enriches living spaces by giving them a sense of elegance and authenticity. In commercial environments such as hotels, spas or restaurants, these panels can redefine the ambience. The three-dimensional water ripple design adds a layer of sophistication and visual appeal, while the bamboo wood fibre panels echo the commitment to sustainability. Specification

## **Applications**

Hotel/Villa/Apartment/Office Building/Bathroom/Dining/Living Room/Shopping Mall,etc.