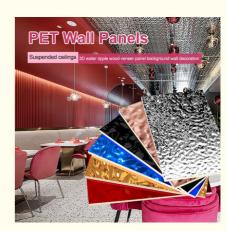

# Water Ripple Panel 1220\*2440\*5/8mm Flame Retardant Bamboo Charcoal Wood Eco-Friendly 3D Water Ripple Bamboo Charcoal Wood Veneer For TV Background Wall

## **Product Description**

Modern Light Luxury Style 3D Charcoal Board Water Ripple Bamboo Charcoal Wood Veneer

The unpainted, three-dimensional water ripple pattern on the 8 mm bamboo fibre panels reflects the perfect harmony between nature and innovation. With the natural elegance of bamboo and the captivating water ripple pattern, these decorative panels transform walls into enchanting canvases. The bamboo fibre used in the paintless 8 mm bamboo fibre decorative panels brings a unique natural flavour. As a renewable resource, bamboo is not only environmentally friendly, but also brings natural warmth and authenticity to the interior. The three-dimensional wave design introduces an element of flow and movement to the interior space. Each wave captures and reflects light, creating different shadows and textures, transforming the wall into a masterpiece of art. This design adds depth and a sense of tranquillity to the environment. Panelling is a focal point that enriches living spaces by giving them a sense of elegance and authenticity. In commercial environments such as hotels, spas or restaurants, these panels can redefine the ambience. The three-dimensional water ripple design adds a layer of sophistication and visual appeal, while the bamboo wood fibre panels echo the commitment to sustainability. Specification

# **Color Show**

Professional customization, customizable according to different needs