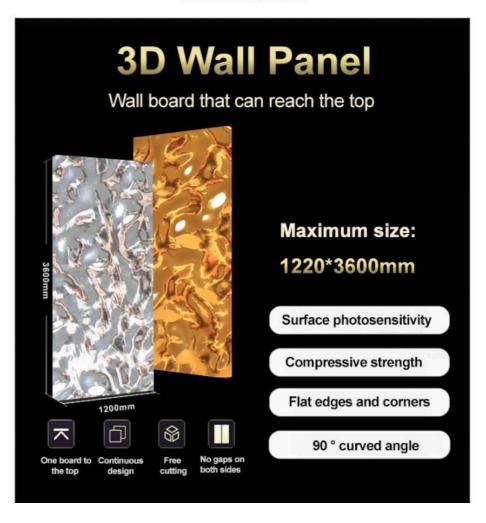

# **Product Introduction**

Super large single board with infinite patterns Overall feel seamless

The fragrant other shore has continuous mountains and fragrant riverbanks, which are the life attitude you yearn for and the harbor you can trust

# 3d wall panel wall decoration

# 04 Factory Direct Sales

Size 1.22 × 2.44 meters, customizable height, Height Infinite extension