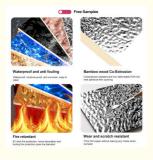

## Advantages

Easy Installation, Environmental Protection, Flexible, Bendable, High Density, foldable. Fireproof + waterproof + Moisture-proof+anti-scratch + Sound-Absorbing, Mould-Proof. Lightweight. Clear textures, Variety of colours, etc.

# Thickened PET film 01

The upper layer uses PET film for a more textured and glossy finish

# Moisture-proof 03

Waterproof, moisture-proof, and mothproof, with high durability

# 02 Good toughness

Flexibility, good compression resistance, and can bend and bend corners

# Free Online Consultation

Contact customer service for free samples