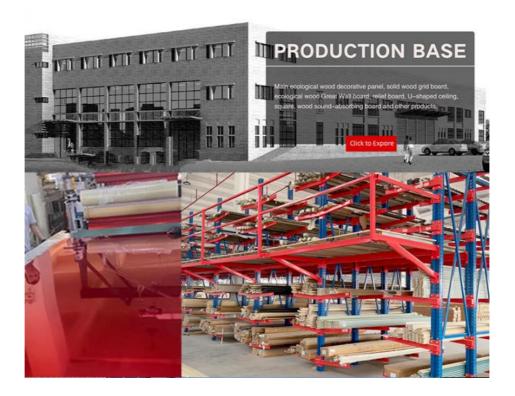

# **Production and Workshop**

Production workshop logistics and transportation

Shanghai Zhukang Wood Industry Co., Ltd. has 26 international advanced level production lines and dozens of skilled production and research personnel. The company's main products are: (bamboo charcoal/bamboo) wood veneer panels, ecological wood grille panels, Great Wall panels, relief panels, U-shaped ceiling, square, wood sound-absorbing panels, solid wood grille and supporting production line production and sales. If you need, please feel free to contact us!