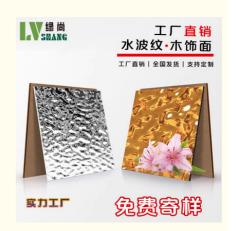

### Factory Direct Sale Fireproof Water Ripple Wood Veneer Bamboo Charcoal Wall Panels

Lightweight and luxurious, the Water ripple Wood Veneer Wall Panel features an attractive watery design that enhances interior aesthetics while being fire, water and moisture resistant, creating a safe and luxurious environment. Wood veneer wall panels feature a subtle water ripple design that adds visual depth and appeal to the wall. The unique texture creates a captivating effect and enhances the beauty of the space. The combination of elegance and sophistication brings a sense of modern refinement to the living space. The wall panels are fire and heat resistant. They provide excellent fire protection for a high level of peace of mind. Practically designed wall panels are also water and moisture resistant. They are effectively waterproof to ensure longevity and prevent moisture-related problems. Buying our wall panels directly from the factory saves money and improves quality. Experience the convenience and affordability of factory direct sales. Designed to be easy to install, saving installation time and effort, and with a low-maintenance surface that ensures worry-free cleaning, the wall panels add elegance and practicality to interior design, creating a unique style ambience that enhances the appeal of a space. The product combines beauty, flexibility and the glamour of a waterfall design to enhance interiors.

# **Color Show**

Professional customization, customizable according to different needs