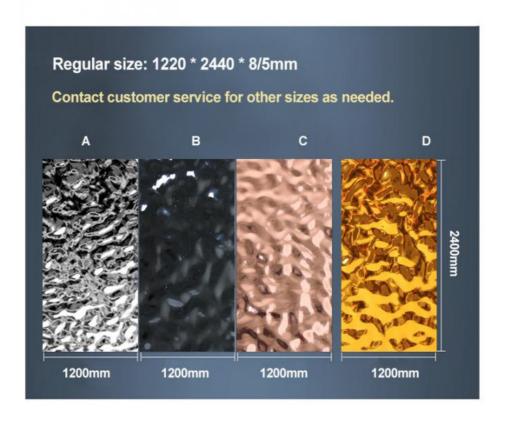

# **Color Show**

Professional customization, customizable according to different needs

### **Product Specification**

• Type: PET Water Ripple Wall Panel

• Origin: China

Material: PVC,PET,bamboo Charcoal Wall Borad

Color: Customer's Requirements

Style: Modern Luxury
 Size: 1220\*2440\*5/8mm

• Certificate: ISO9001

### Specification

| - P                |                                |
|--------------------|--------------------------------|
| Item               | Value                          |
| Material           | Wood Veneer Wall Panel         |
| Size               | 1220*2440/2600/2800/3000*5/8mm |
| Length             | Customer's Demand              |
| After-sale Service | Online technical support       |