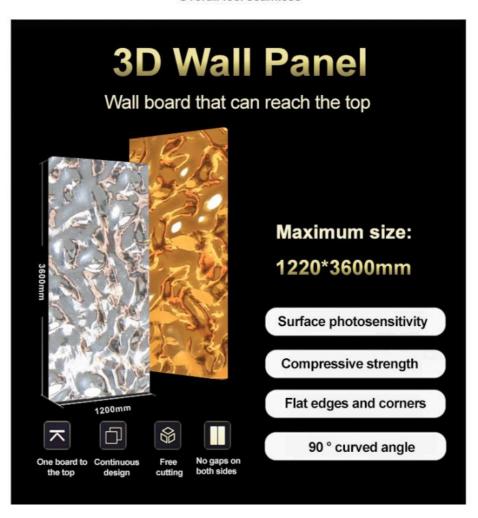

### **Product Introduction**

Super large single board with infinite patterns Overall feel seamless

The fragrant other shore has continuous mountains and fragrant riverbanks, which are the life attitude you yearn for and the harbor you can trust

### 3d wall panel wall decoration

# 3D Water Ripple

Wall panel details display Show Details

### 04 Factory Direct Sales

Size 1.22 × 2.44 meters, customizable height, Height Infinite extension