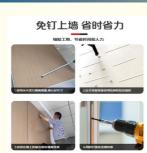

Material

• Installation: Can Be Blanked Out And Put Directly On

The Wall

• Edge: Smooth

### Advantages

Easy Installation, Environmental Protection, Flexible, Bendable, High Density, foldable. Fireproof + waterproof + Moisture-proof + anti-scratch + Sound - Absorbing, Mould - Proof. Lightweight. Clear textures, Variety of colours, etc.