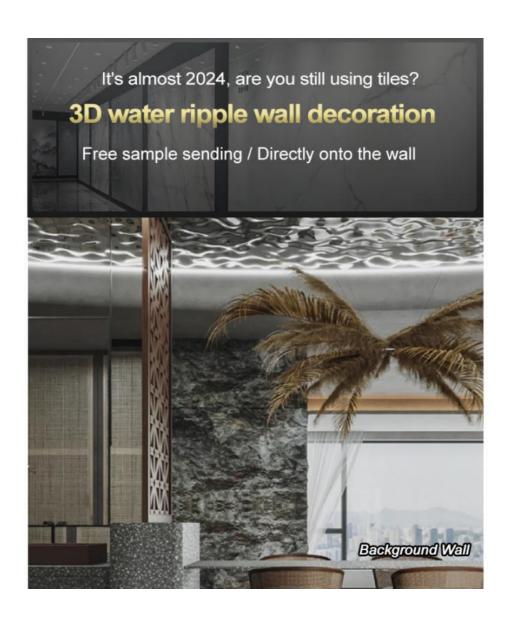

### 3d wall panel wall decoration

# 3D Water Ripple

Wall panel details display Show Details

# **Application Scenario**

Suitable for stores, exhibition halls, suspended ceilings, etc