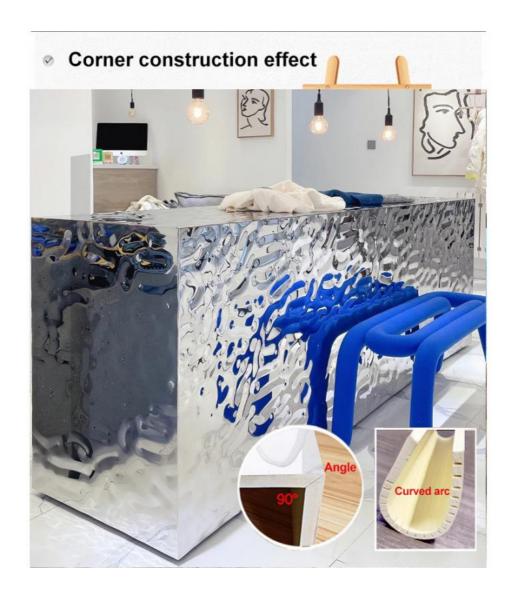

### 02 Good toughness

Flexibility, good compression resistance, and can bend and bend corners

Material

• Installation: Can Be Blanked Out And Put Directly On

The Wall

• Edge: Smooth