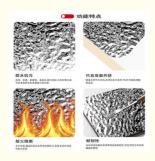

### Factory Direct Sale Fireproof Water Ripple Wood Veneer Bamboo Charcoal Wall Panels

Lightweight and luxurious, the Water ripple Wood Veneer Wall Panel features an attractive watery design that enhances interior aesthetics while being fire, water and moisture resistant, creating a safe and luxurious environment. Wood veneer wall panels feature a subtle water ripple design that adds visual depth and appeal to the wall. The unique texture creates a captivating effect and enhances the beauty of the space. The combination of elegance and sophistication brings a sense of modern refinement to the living space. The wall panels are fire and heat resistant. They provide excellent fire protection for a high level of peace of mind. Practically designed wall panels are also water and moisture resistant. They are effectively waterproof to ensure longevity and prevent moisture-related problems. Buying our wall panels directly from the factory saves money and improves quality. Experience the convenience and affordability of factory direct sales. Designed to be easy to install, saving installation time and effort, and with a low-maintenance surface that ensures worry-free cleaning, the wall panels add elegance and practicality to interior design, creating a unique style ambience that enhances the appeal of a space. The product combines beauty, flexibility and the glamour of a waterfall design to enhance interiors.

### Advantages

Easy Installation, Environmental Protection, Flexible, Bendable, High Density, foldable. Fireproof + waterproof + Moisture-proof + anti-scratch + Sound - Absorbing, Mould - Proof. Lightweight. Clear textures, Variety of colours, etc.