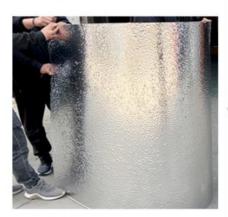

foldable. Fireproof + waterproof + Moisture-proof + anti-scratch + Sound - Absorbing, Mould - Proof. Lightweight. Clear textures, Variety of colours, etc.

### **Applications**

Hotel/Villa/Apartment/Office Building/Bathroom/Dining/Living Room/Shopping Mall,etc.

### **Product Introduction**

Super large single board with infinite patterns Overall feel seamless







The fragrant other shore has continuous mountains and fragrant riverbanks, which are the life attitude you yearn for and the harbor you can trust



### 3d wall panel wall decoration

# 3D Water Ripple

Wall panel details display Show Details





# Speak with quality

A brand new type of board, experiencing the charm of quality

### Thickened PET film 01

The upper layer uses PET film for a more textured and glossy finish



### Moisture-proof 03

Waterproof, moisture-proof, and mothproof, with high durability



### 02 Good toughness

Flexibility, good compression resistance, and can bend and bend corners



### 04 Factory Direct Sales

Size 1.22 × 2.44 meters, customizable height, Height Infinite extension







# **Application Scenario**

Suitable for stores, exhibition halls, suspended ceilings, etc









## Free Online Consultation

Contact customer service for free samples

### PACKING AND SHIPPING













SHIPMENT

PACKAGING → TRUCK LOADING →

GOODS RECEIPT



# **Color Show**

Professional customization, customizable according to different needs









# **Production and Workshop**

Production workshop logistics and transportation





### Contact Us

Factory direct sales/support for custo