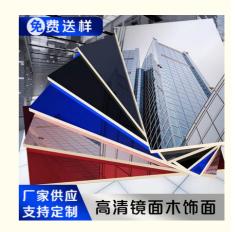

#### PET Water Ripple Bamboo Charcoal Fiber 3D Wall Panel PVC Wood Veneer Foam Board

Lightweight and luxurious, the Water ripple Wood Veneer Wall Panel features an attractive watery design that enhances interior aesthetics while being fire, water and moisture resistant, creating a safe and luxurious environment. Wood veneer wall panels feature a subtle water ripple design that adds visual depth and appeal to the wall. The unique texture creates a captivating effect and enhances the beauty of the space. The combination of elegance and sophistication brings a sense of modern refinement to the living space. The wall panels are fire and heat resistant. They provide excellent fire protection for a high level of peace of mind. Practically designed wall panels are also water and moisture resistant. They are effectively waterproof to ensure longevity and prevent moisture-related problems. Buying our wall panels directly from the factory saves money and improves quality. Experience the convenience and affordability of factory direct sales. Designed to be easy to install, saving installation time and effort, and with a low-maintenance surface that ensures worry-free cleaning, the wall panels add elegance and practicality to interior design, creating a unique style ambience that enhances the appeal of a space. The product combines beauty, flexibility and the glamour of a waterfall design to enhance interiors.

#### **Applications**

Hotel/Villa/Apartment/Office Building/Bathroom/Dining/Living Room/Shopping Mall,etc.

**☑** Durable

**☑** Waterproof

Specification: 1220 \* 2440mm Color: Available in multiple colors