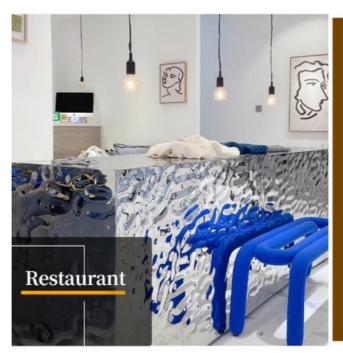

### Characteristic

Waterproof **防水防**潮

Freproof **防火阻燃** 

Good load-bearing capacity 承重力强

Compression resistance

减震抗压

Can be used for exhibition halls, suspended ceilings, kitchens, restaurants, styling

'Take life off the beaten trackTake life off the beaten trackTake life off the beaten track'