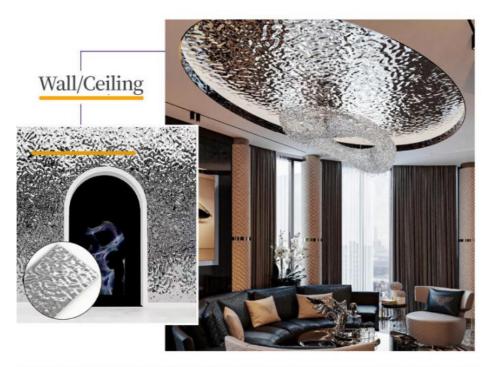

### Characteristic

Waterproof **防水防**潮

Freproof **防火阻燃** 

Good load-bearing capacity 承重力强

Compression resistance

减震抗压

Can be used for exhibition halls, suspended ceilings, kitchens, restaurants, styling

'Take life off the beaten trackTake life off the beaten trackTake life off the beaten track'