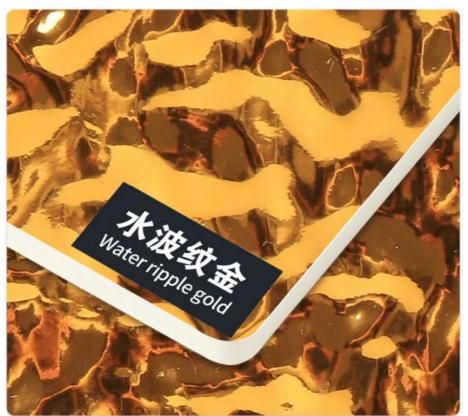

#### PET Water Ripple Bamboo Charcoal Fiber 3D Wall Panel PVC Wood Veneer Foam Board

Lightweight and luxurious, the Water ripple Wood Veneer Wall Panel features an attractive watery design that enhances interior aesthetics while being fire, water and moisture resistant, creating a safe and luxurious environment. Wood veneer wall panels feature a subtle water ripple design that adds visual depth and appeal to the wall. The unique texture creates a captivating effect and enhances the beauty of the space. The combination of elegance and sophistication brings a sense of modern refinement to the living space. The wall panels are fire and heat resistant. They provide excellent fire protection for a high level of peace of mind. Practically designed wall panels are also water and moisture resistant. They are effectively waterproof to ensure longevity and prevent moisture-related problems. Buying our wall panels directly from the factory saves money and improves quality. Experience the convenience and affordability of factory direct sales. Designed to be easy to install, saving installation time and effort, and with a low-maintenance surface that ensures worry-free cleaning, the wall panels add elegance and practicality to interior design, creating a unique style ambience that enhances the appeal of a space. The product combines beauty, flexibility and the glamour of a waterfall design to enhance interiors.