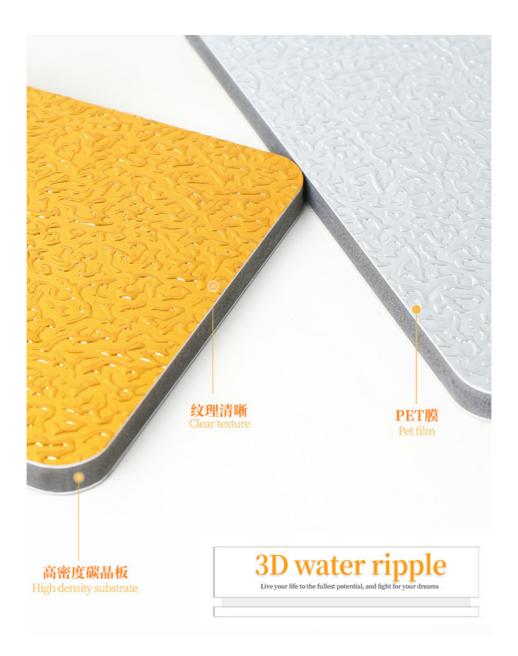

#### PET Water Ripple Bamboo Charcoal Fiber 3D Wall Panel PVC Wood Veneer Foam Board

Lightweight and luxurious, the Water ripple Wood Veneer Wall Panel features an attractive watery design that enhances interior aesthetics while being fire, water and moisture resistant, creating a safe and luxurious environment. Wood veneer wall panels feature a subtle water ripple design that adds visual depth and appeal to the wall. The unique texture creates a captivating effect and enhances the beauty of the space. The combination of elegance and sophistication brings a sense of modern refinement to the living space. The wall panels are fire and heat resistant. They provide excellent fire protection for a high level of peace of mind. Practically designed wall panels are also water and moisture resistant. They are effectively waterproof to ensure longevity and prevent moisture-related problems. Buying our wall panels directly from the factory saves money and improves quality. Experience the convenience and affordability of factory direct sales. Designed to be easy to install, saving installation time and effort, and with a low-maintenance surface that ensures worry-free cleaning, the wall panels add elegance and practicality to interior design, creating a unique style ambience that enhances the appeal of a space. The product combines beauty, flexibility and the glamour of a waterfall design to enhance interiors.

#### Advantages

Easy Installation, Environmental Protection, Flexible, Bendable, High Density, foldable. Fireproof + waterproof + Moisture-proof+anti-scratch + Sound-Absorbing, Mould-Proof. Lightweight. Clear textures, Variety of colours, etc.