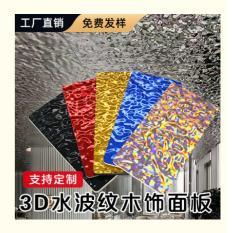

#### PET Water Ripple Bamboo Charcoal Fiber 3D Wall Panel PVC Wood Veneer Foam Board

Lightweight and luxurious, the Water ripple Wood Veneer Wall Panel features an attractive watery design that enhances interior aesthetics while being fire, water and moisture resistant, creating a safe and luxurious environment. Wood veneer wall panels feature a subtle water ripple design that adds visual depth and appeal to the wall. The unique texture creates a captivating effect and enhances the beauty of the space. The combination of elegance and sophistication brings a sense of modern refinement to the living space. The wall panels are fire and heat resistant. They provide excellent fire protection for a high level of peace of mind. Practically designed wall panels are also water and moisture resistant. They are effectively waterproof to ensure longevity and prevent moisture-related problems. Buying our wall panels directly from the factory saves money and improves quality. Experience the convenience and affordability of factory direct sales. Designed to be easy to install, saving installation time and effort, and with a low-maintenance surface that ensures worry-free cleaning, the wall panels add elegance and practicality to interior design, creating a unique style ambience that enhances the appeal of a space. The product combines beauty, flexibility and the glamour of a waterfall design to enhance interiors.

#### Advantages

Easy Installation, Environmental Protection, Flexible, Bendable, High Density, foldable. Fireproof + waterproof + Moisture-proof+anti-scratch + Sound-Absorbing, Mould-Proof. Lightweight. Clear textures, Variety of colours, etc.