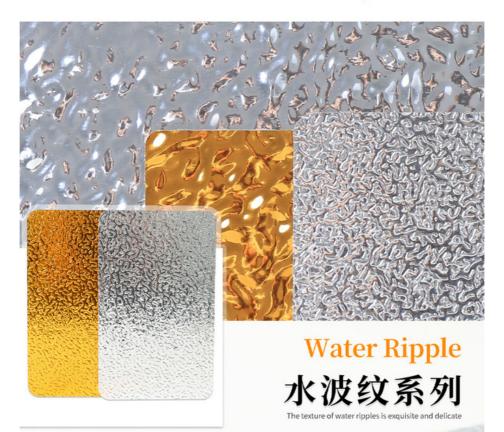

#### Advantages

Easy Installation, Environmental Protection, Flexible, Bendable, High Density, foldable. Fireproof + waterproof + Moisture-proof+anti-scratch + Sound-Absorbing, Mould-Proof. Lightweight. Clear textures, Variety of colours, etc.

#### **Applications**

Hotel/Villa/Apartment/Office Building/Bathroom/Dining/Living Room/Shopping Mall,etc.

**☑** Durable

**☑** Waterproof

Specification: 1220 \* 2440mm Color: Available in multiple colors