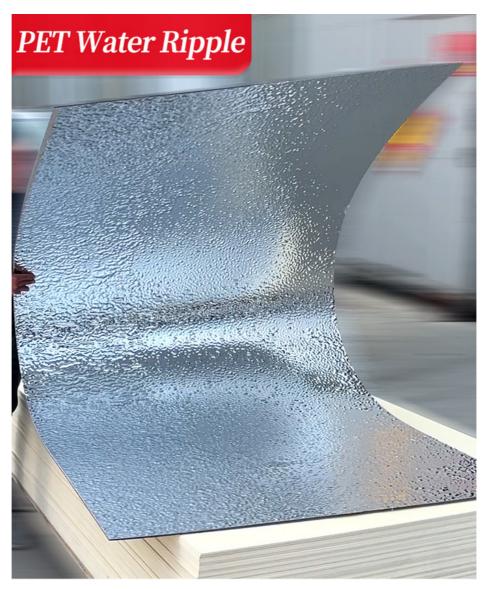

#### PET Water Ripple Bamboo Charcoal Fiber 3D Wall Panel PVC Wood Veneer Foam Board

Lightweight and luxurious, the Water ripple Wood Veneer Wall Panel features an attractive watery design that enhances interior aesthetics while being fire, water and moisture resistant, creating a safe and luxurious environment. Wood veneer wall panels feature a subtle water ripple design that adds visual depth and appeal to the wall. The unique texture creates a captivating effect and enhances the beauty of the space. The combination of elegance and sophistication brings a sense of modern refinement to the living space. The wall panels are fire and heat resistant. They provide excellent fire protection for a high level of peace of mind. Practically designed wall panels are also water and moisture resistant. They are effectively waterproof to ensure longevity and prevent moisture-related problems. Buying our wall panels directly from the factory saves money and improves quality. Experience the convenience and affordability of factory direct sales. Designed to be easy to install, saving installation time and effort, and with a low-maintenance surface that ensures worry-free cleaning, the wall panels add elegance and practicality to interior design, creating a unique style ambience that enhances the appeal of a space. The product combines beauty, flexibility and the glamour of a waterfall design to enhance interiors.

#### Advantages

Easy Installation, Environmental Protection, Flexible, Bendable, High Density, foldable. Fireproof + waterproof + Moisture-proof+anti-scratch + Sound-Absorbing, Mould-Proof. Lightweight. Clear textures, Variety of colours, etc.