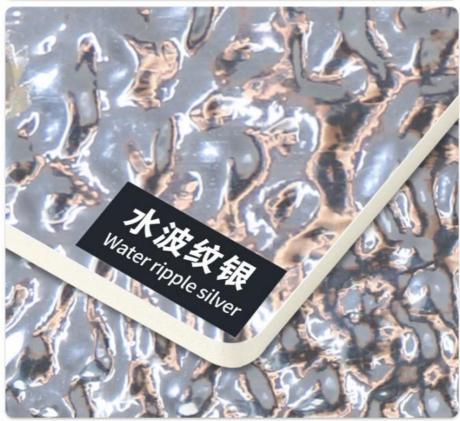

### Water Ripple Panel Hot Selling 1220\*2440\*5/8mm Flame Retardant Bamboo Charcoal Wood Eco-Friendly PET Water Ripple Panel 3D Wall Wood Veneer Panel For TV Background Wall

#### PET Water Ripple Bamboo Charcoal Fiber 3D Wall Panel PVC Wood Veneer Foam Board

Lightweight and luxurious, the Water ripple Wood Veneer Wall Panel features an attractive watery design that enhances interior aesthetics while being fire, water and moisture resistant, creating a safe and luxurious environment. Wood veneer wall panels feature a subtle water ripple design that adds visual depth and appeal to the wall. The unique texture creates a captivating effect and enhances the beauty of the space. The combination of elegance and sophistication brings a sense of modern refinement to the living space. The wall panels are fire and heat resistant. They provide excellent fire protection for a high level of peace of mind. Practically designed wall panels are also water and moisture resistant. They are effectively waterproof to ensure longevity and prevent moisture-related problems. Buying our wall panels directly from the factory saves money and improves quality. Experience the convenience and affordability of factory direct sales. Designed to be easy to install, saving installation time and effort, and with a low-maintenance surface that ensures worry-free cleaning, the wall panels add elegance and practicality to interior design, creating a unique style ambience that enhances the appeal of a space. The product combines beauty, flexibility and the glamour of a waterfall design to enhance interiors.