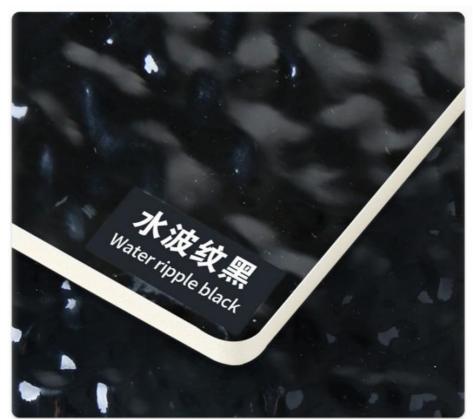

#### **Product Specification**

. Type: PET Water Ripple Wall Panel

Origin:

Material: Bamboo Charcoal Fiber, bamboo Wood

· Color: **Customer Require** · Style: Modern Luxury 1220\*2440\*5/8mm Size:

ISO9001 Certificate: