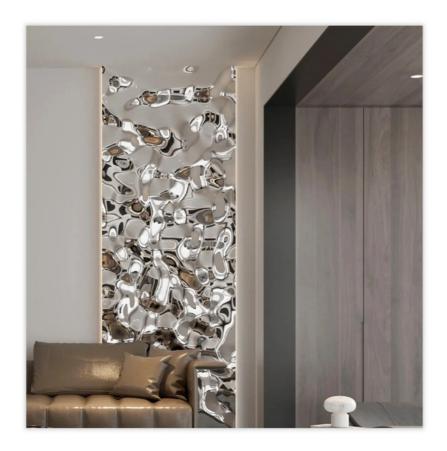

#### PET Water Ripple Bamboo Charcoal Fiber 3D Wall Panel PVC Wood Veneer Foam Board

Lightweight and luxurious, the Water ripple Wood Veneer Wall Panel features an attractive watery design that enhances interior aesthetics while being fire, water and moisture resistant, creating a safe and luxurious environment. Wood veneer wall panels feature a subtle water ripple design that adds visual depth and appeal to the wall. The unique texture creates a captivating effect and enhances the beauty of the space. The combination of elegance and sophistication brings a sense of modern refinement to the living space. The wall panels are fire and heat resistant. They provide excellent fire protection for a high level of peace of mind. Practically designed wall panels are also water and moisture resistant. They are effectively waterproof to ensure longevity and prevent moisture-related problems. Buying our wall panels directly from the factory saves money and improves quality. Experience the convenience and affordability of factory direct sales. Designed to be easy to install, saving installation time and effort, and with a low-maintenance surface that ensures worry-free cleaning, the wall panels add elegance and practicality to interior design, creating a unique style ambience that enhances the appeal of a space. The product combines beauty, flexibility and the glamour of a waterfall design to enhance interiors.

#### **Applications**

Hotel/Villa/Apartment/Office Building/Bathroom/Dining/Living Room/Shopping Mall,etc.

**☑** Durable

**☑** Waterproof

Specification: 1220 \* 2440mm Color: Available in multiple colors