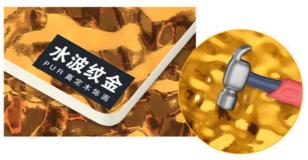

#### PET Water Ripple Bamboo Charcoal Fiber 3D Wall Panel PVC Wood Veneer Foam Board

Lightweight and luxurious, the Water ripple Wood Veneer Wall Panel features an attractive watery design that enhances interior aesthetics while being fire, water and moisture resistant, creating a safe and luxurious environment. Wood veneer wall panels feature a subtle water ripple design that adds visual depth and appeal to the wall. The unique texture creates a captivating effect and enhances the beauty of the space. The combination of elegance and sophistication brings a sense of modern refinement to the living space. The wall panels are fire and heat resistant. They provide excellent fire protection for a high level of peace of mind. Practically designed wall panels are also water and moisture resistant. They are effectively waterproof to ensure longevity and prevent moisture-related problems. Buying our wall panels directly from the factory saves money and improves quality. Experience the convenience and affordability of factory direct sales. Designed to be easy to install, saving installation time and effort, and with a low-maintenance surface that ensures worry-free cleaning, the wall panels add elegance and practicality to interior design, creating a unique style ambience that enhances the appeal of a space. The product combines beauty, flexibility and the glamour of a waterfall design to enhance interiors.