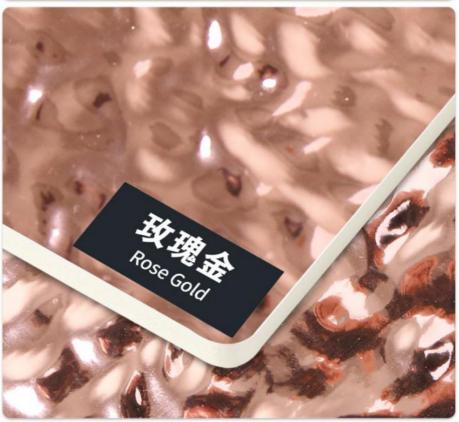

#### **Product Specification**

. Type: PET Water Ripple Wall Panel

Origin:

Material: Bamboo Charcoal Fiber, bamboo Wood

· Color: **Customer Require** · Style: Modern Luxury 1220\*2440\*5/8mm Size:

ISO9001 Certificate: