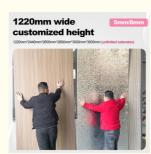

#### **Product Specification**

. Type: PET Water Ripple Wall Panel

· Origin:

Material: Bamboo Charcoal Fiber, bamboo Wood

· Color: **Customer Require** · Style: Modern Luxury 1220\*2440\*5/8mm · Size:

ISO9001 Certificate:

#### Specification

| Item               | Value                          |
|--------------------|--------------------------------|
| Material           | Bamboo Charcoal Wall Panel     |
| Size               | 1220*2440/2600/2800/3000*5/8mm |
| Length             | Customer's Demand              |
| After-sale Service | Online technical support       |

#### Applications

Hotel/Villa/Apartment/Office Building/Bathroom/Dining/Living Room/Shopping Mall, etc.

**☑** Durable

**☑** Waterproof

Specification: 1220 \* 2440mm Color: Available in multiple colors