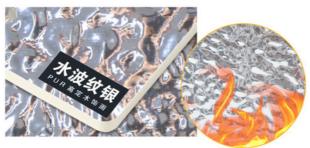

Waterproof And Fireproof Moisture-proof Feature:

• Fire Resistance: Class B1

Application: Hotel, Interiors Homes, office, Decorative

Material

Smooth . Edge:

Packing: Packed By Carton And Pallet

. Highlight: 3D Water Ripple Panel,

#### Advantages

Easy Installation, Environmental Protection, Flexible, Bendable, High Density, foldable. Fireproof + waterproof + Moisture-proof + anti-scratch + Sound - Absorbing, Mould - Proof. Lightweight. Clear textures, Variety of colours, etc.