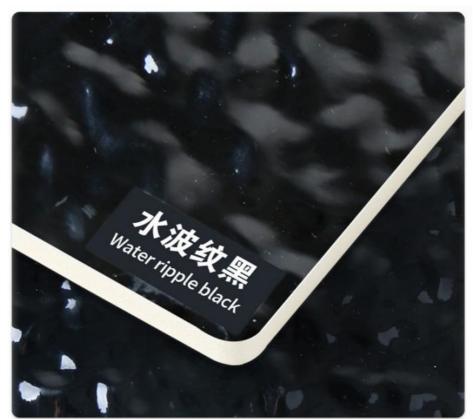

*2440/2600/2800/3000*5/8mm |
| Length             | Customer's Demand              |
| After-sale Service | Online technical support       |

#### Advantages

Easy Installation, Environmental Protection, Flexible, Bendable, High Density, foldable. Fireproof + waterproof + Moisture-proof + anti-scratch + Sound - Absorbing, Mould - Proof. Lightweight. Clear textures, Variety of colours, etc.

#### Applications

Hotel/Villa/Apartment/Office Building/Bathroom/Dining/Living Room/Shopping Mall, etc.



**☑** Durable

**☑** Waterproof



Specification: 1220 \* 2440mm Color: Available in multiple colors



## PET WALL BOARD Newly upgraded healthy wooden boards



### Characteristic



Waterproof **防水防**潮



Freproof **防火阻燃** 



Good load-bearing capacity 承重力强



Compression resistance

减震抗压











Can be used for exhibition halls, suspended ceilings, kitchens, restaurants, styling







'Take life off the beaten trackTake life off the beaten trackTake life off the beaten track'



# **PRODUCTION BASE**











Shanghai Zhuokang Wood Industry Co., Ltd. is a professional enterprise integrating research and development, production and sales. Through long-term research and experiments, we have successfully improved the parameters of the product, making our products more durable, waterproof, moisture-proof, flame retardant and environmental protection. Looking forward to the future, we will redouble our efforts to hone our internal skills, and return our customers and society with more mature technology, high-quality environmental protection products and excellent intimate serv