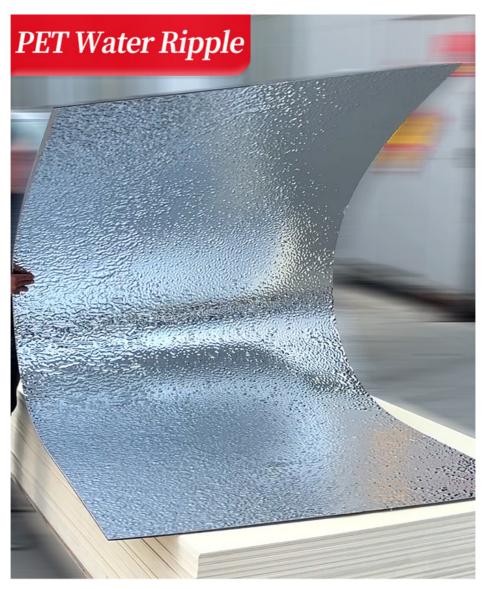

### Water Ripple Panel On Sale 1220\*2440\*5/8mm Flame Retardant Bamboo Charcoal Wood Eco-Friendly PET 3D Water Ripple Wood Veneer Interior Wall **Panels For TV Background Wall**

#### PET 3D Water Ripple Wood Veneer 8mm High Density Bamboo Charcoal Wood Wall Panel

3D Water Ripple Bamboo Charcoal Wall Panels are sustainable and eco-conscious. The panels are made from bamboo, a fast-growing renewable resource, and infused with bamboo charcoal, providing an eco-friendly option for responsible living. Unleash creativity with our Water Ripple 3D Bamboo Charcoal Wall Panels. From dramatic accent walls to subtle textural touches, these panels create personalized spaces that reflect style and taste. Designed with durability in mind, our panels are able to stand the test of time while maintaining their original beauty. Furthermore, its easy-to-clean surface ensures effortless maintenance, allowing you to enjoy elegant interiors with ease. Breathe in the serenity that bamboo charcoal brings to your living space. Our bamboo charcoal wall panels create a calming environment that promotes relaxation and well-being, enveloping you in a cocoon of natural beauty. Blend the essence of water ripples with the purity of bamboo charcoal to transform your space into a tranquil sanctuary. Experience a luxurious sanctuary of elegance and clean air, nourish your senses and soothe your soul.