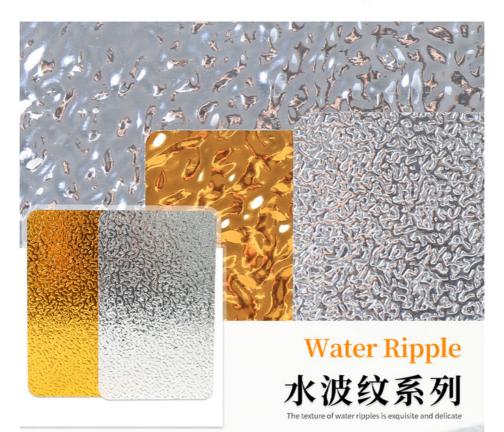

Interior Wall Water Ripple Panel

#### PET 3D Water Ripple Wood Veneer 8mm High Density Bamboo Charcoal Wood Wall Panel

3D Water Ripple Bamboo Charcoal Wall Panels are sustainable and eco-conscious. The panels are made from bamboo, a fast-growing renewable resource, and infused with bamboo charcoal, providing an eco-friendly option for responsible living. Unleash creativity with our Water Ripple 3D Bamboo Charcoal Wall Panels. From dramatic accent walls to subtle textural touches, these panels create personalized spaces that reflect style and taste. Designed with durability in mind, our panels are able to stand the test of time while maintaining their original beauty. Furthermore, its easy-to-clean surface ensures effortless maintenance, allowing you to enjoy elegant interiors with ease. Breathe in the serenity that bamboo charcoal brings to your living space. Our bamboo charcoal wall panels create a calming environment that promotes relaxation and well-being, enveloping you in a cocoon of natural beauty. Blend the essence of water ripples with the purity of bamboo charcoal to transform your space into a tranquil sanctuary. Experience a luxurious sanctuary of elegance and clean air, nourish your senses and soothe your soul.