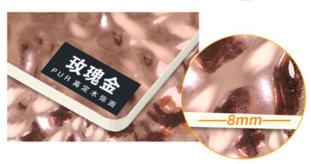

#### **Product Specification**

. Type: PET Water Ripple Wall Panel

· Origin:

Material: Bamboo Charcoal Fiber, bamboo Wood

· Color: **Customer Require** · Style: Modern Luxury 1220\*2440\*5/8mm · Size:

ISO9001 Certificate: