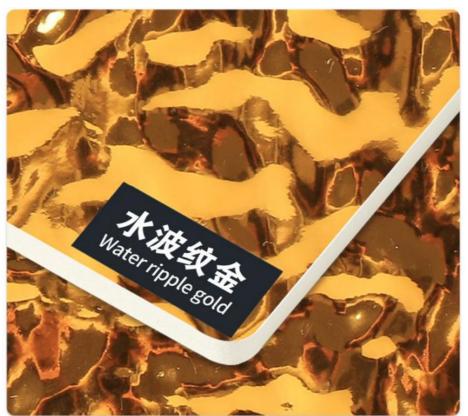

Interior Wall Water Ripple Panel

#### PET 3D Water Ripple Wood Veneer 8mm High Density Bamboo Charcoal Wood Wall Panel

3D Water Ripple Bamboo Charcoal Wall Panels are sustainable and eco-conscious. The panels are made from bamboo, a fast-growing renewable resource, and infused with bamboo charcoal, providing an eco-friendly option for responsible living. Unleash creativity with our Water Ripple 3D Bamboo Charcoal Wall Panels. From dramatic accent walls to subtle textural touches, these panels create personalized spaces that reflect style and taste. Designed with durability in mind, our panels are able to stand the test of time while maintaining their original beauty. Furthermore, its easy-to-clean surface ensures effortless maintenance, allowing you to enjoy elegant interiors with ease. Breathe in the serenity that bamboo charcoal brings to your living space. Our bamboo charcoal wall panels create a calming environment that promotes relaxation and well-being, enveloping you in a cocoon of natural beauty. Blend the essence of water ripples with the purity of bamboo charcoal to transform your space into a tranquil sanctuary. Experience a luxurious sanctuary of elegance and clean air, nourish your senses and soothe your soul.