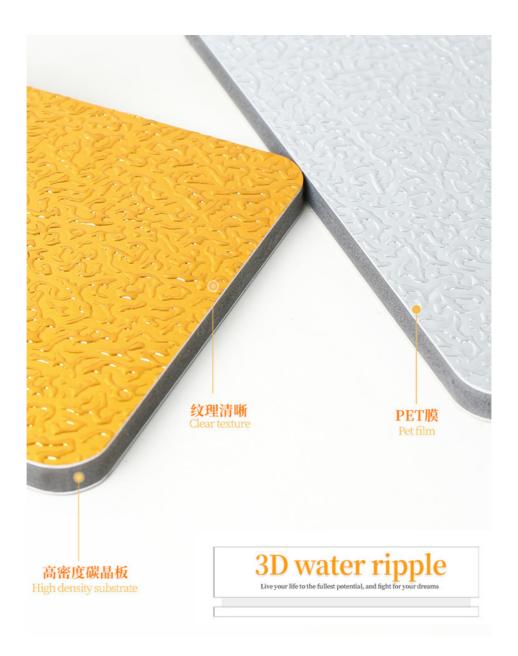

#### PET 3D Water Ripple Wood Veneer 8mm High Density Bamboo Charcoal Wood Wall Panel

3D Water Ripple Bamboo Charcoal Wall Panels are sustainable and eco-conscious. The panels are made from bamboo, a fast-growing renewable resource, and infused with bamboo charcoal, providing an eco-friendly option for responsible living. Unleash creativity with our Water Ripple 3D Bamboo Charcoal Wall Panels. From dramatic accent walls to subtle textural touches, these panels create personalized spaces that reflect style and taste. Designed with durability in mind, our panels are able to stand the test of time while maintaining their original beauty. Furthermore, its easy-to-clean surface ensures effortless maintenance, allowing you to enjoy elegant interiors with ease. Breathe in the serenity that bamboo charcoal brings to your living space. Our bamboo charcoal wall panels create a calming environment that promotes relaxation and well-being, enveloping you in a cocoon of natural beauty. Blend the essence of water ripples with the purity of bamboo charcoal to transform your space into a tranquil sanctuary. Experience a luxurious sanctuary of elegance and clean air, nourish your senses and soothe your soul.

#### Advantages

Easy Installation, Environmental Protection, Flexible, Bendable, High Density, foldable. Fireproof + waterproof + Moisture-proof + anti-scratch + Sound - Absorbing, Mould - Proof. Lightweight. Clear textures, Variety of colours, etc.