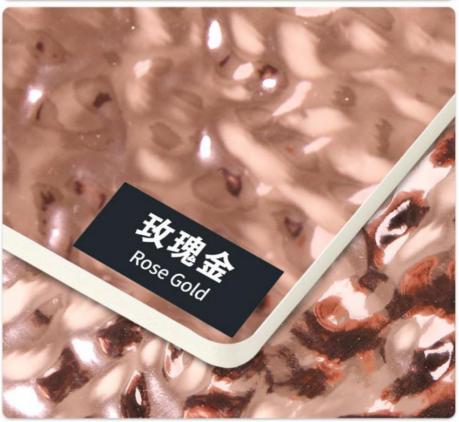

20*2440/2600/2800/3000*5/8mm |
| Length             | Customer's Demand              |
| After-sale Service | Online technical support       |

#### Advantages

Easy Installation, Environmental Protection, Flexible, Bendable, High Density, foldable. Fireproof + waterproof + Moisture-proof + anti-scratch + Sound - Absorbing, Mould - Proof. Lightweight. Clear textures, Variety of colours, etc.

#### Applications

Hotel/Villa/Apartment/Office Building/Bathroom/Dining/Living Room/Shopping Mall, etc.



**☑** Durable

**☑** Waterproof



Specification: 1220 \* 2440mm Color: Available in multiple colors



## PET WALL BOARD Newly upgraded healthy wooden boards



### Characteristic



Waterproof **防水防**潮



Freproof **防火阻燃** 



Good load-bearing capacity 承重力强



Compression resistance

减震抗压











Can be used for exhibition halls, suspended ceilings, kitchens, restaurants, styling







'Take life off the beaten trackTake life off the beaten trackTake life off the beaten track'



# **PRODUCTION BASE**











Shanghai Zhuokang Wood Industry Co., Ltd. is a professional enterprise integrating research and development, production and sales. Through long-term research and experiments, we have successfully improved the parameters of the product, making our products more durable, waterproof, moisture-proof, flame retardant and environmental protection. Looking forward to the future, we will redouble our efforts to hone our internal skills, and return our customers and society with more mature technology, high-quality environmental protection products and excellent intimate se