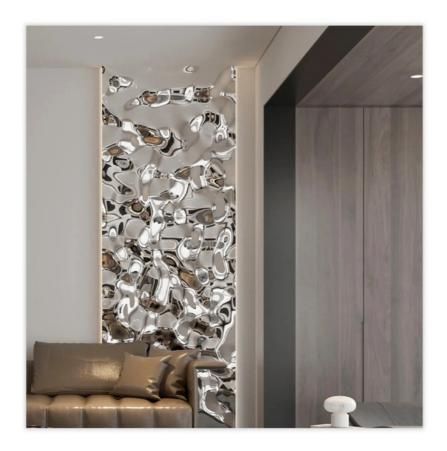

#### Applications

Hotel/Villa/Apartment/Office Building/Bathroom/Dining/Living Room/Shopping Mall, etc.

**☑** Durable

**☑** Waterproof

Specification: 1220 \* 2440mm Color: Available in multiple colors

### Characteristic

Waterproof **防水防**潮

Freproof **防火阻燃** 

Good load-bearing capacity 承重力强

Compression resistance

减震抗压

Can be used for exhibition halls, suspended ceilings, kitchens, restaurants, styling

'Take life off the beaten trackTake life off the beaten trackTake life off the beaten track'