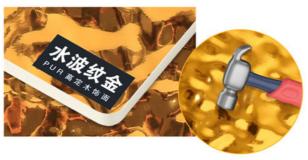

#### **Product Specification**

. Type: PET Water Ripple Wall Panel

· Origin:

Material: Bamboo Charcoal Fiber, bamboo Wood

· Color: **Customer Require** · Style: Modern Luxury 1220\*2440\*5/8mm · Size:

ISO9001 Certificate: