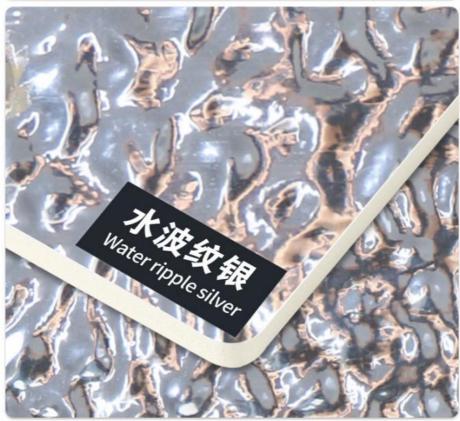

440/2600/2800/3000*5/8mm |
| Length             | Customer's Demand              |
| After-sale Service | Online technical support       |

#### Advantages

Easy Installation, Environmental Protection, Flexible, Bendable, High Density, foldable. Fireproof + waterproof + Moisture-proof + anti-scratch + Sound - Absorbing, Mould - Proof. Lightweight. Clear textures, Variety of colours, etc.

#### Applications

Hotel/Villa/Apartment/Office Building/Bathroom/Dining/Living Room/Shopping Mall, etc.



**☑** Durable

**☑** Waterproof



Specification: 1220 \* 2440mm Color: Available in multiple colors



## PET WALL BOARD Newly upgraded healthy wooden boards



### Characteristic



Waterproof **防水防**潮



Freproof **防火阻燃** 



Good load-bearing capacity 承重力强



Compression resistance

减震抗压











Can be used for exhibition halls, suspended ceilings, kitchens, restaurants, styling







'Take life off the beaten trackTake life off the beaten trackTake life off the beaten track'



# **PRODUCTION BASE**











Shanghai Zhuokang Wood Industry Co., Ltd. is a professional enterprise integrating research and development, production and sales. Through long-term research and experiments, we have successfully improved the parameters of the product, making our products more durable, waterproof, moisture-proof, flame retardant and environmental protection. Looking forward to the future, we will redouble our efforts to hone our internal skills, and return our customers and society with more mature technology, high-quality environmental protection products and excellent intimate servic