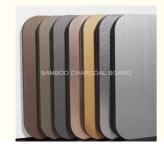

Color: Customized

Style: Luxury/Modern Light Luxury/Vintage

Decoration

• Size: 1220\*2440\*5/8mm

• Length: 2.44/ 2.6/ 2.8/ 3/ 3.2/ 3.4/ 3.6 M Or

Customized

• Function: Waterproof, Fire-Proof, Moisture-Proof

Color: Customized Fire Rating: Level B Waterproof Fireproof

### **Technical Parameters:**

| Color           | Customized                                                                                                             |
|-----------------|------------------------------------------------------------------------------------------------------------------------|
| Packing         | Pallet+Carton Packaging                                                                                                |
| Length          | 2.44/ 2.6/ 2.8/ 3/ 3.2/ 3.4/ 3.6 M Or Customized                                                                       |
| Usage           | Office Building ,Living Room, Dining Room, Bedroom, School, Supermarket.etc                                            |
| Width           | 1.22m                                                                                                                  |
| Material        | Bamboo Charcoal Wood Veneer,Bamboo Charcoal Fiber, Bamboo Fiber,Bamboo Wood,PVC,PET,WPC (Wood Plastic Composite Panel) |
| Fire Rating     | Level B                                                                                                                |
| Thickness       | 5/8mm                                                                                                                  |
| Style           | Luxury/Modern Light Luxury/Vintage Decoration                                                                          |
| Splicing method | Tight Splicing /Metal Profile Splicing                                                                                 |