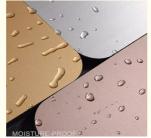

Color: Customized

Style: Luxury/Modern Light Luxury/Vintage

Decoration

• Size: 1220\*2440\*5/8mm

• Length: 2.44/ 2.6/ 2.8/ 3/ 3.2/ 3.4/ 3.6 M Or

Customized

• Function: Waterproof, Fire-Proof, Moisture-Proof

Color: Customized Fire Rating: Level B Waterproof Fireproof

Bamboo fiber wall panel, waterproof and fireproof, waterproof and fireproof