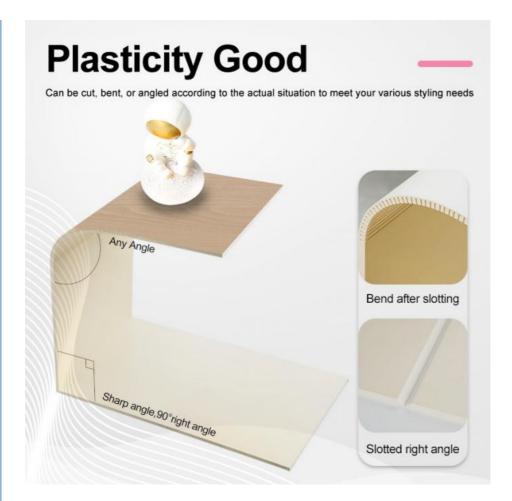

|
| Material        | Bamboo Charcoal Wood Veneer,Bamboo Charcoal Fiber, Bamboo Fiber,Bamboo Wood,PVC,PET,WPC (Wood Plastic Composite Panel) |
| Fire Rating     | Level B                                                                                                                |
| Thickness       | 5/8mm                                                                                                                  |
| Style           | Luxury/Modern Light Luxury/Vintage Decoration                                                                          |
| Splicing method | Tight Splicing /Metal Profile Splicing                                                                                 |

Bamboo fiber wall panel, waterproof and fireproof, waterproof and fireproof



## **Applications:**

Our bamboo charcoal wall boards are versatile and can be used in a variety of applications, including residential and commercial spaces. Here are some of the product application occasions and scenarios:

Hot Sale Products

Home interiors: Our bamboo charcoal wall boards are perfect for creating a unique and stylish look in your home. They can be used in living rooms, bedrooms, kitchens, and bathrooms to create a warm and inviting atmosphere.

Office interiors: Our wall boards are also suitable for commercial spaces such as offices and conference rooms. They add a touch of elegance and sophistication to any workspace.

Retail spaces: Our bamboo charcoal wall boards are a popular choice for retail spaces such as boutiques and showrooms. They create a natural and moder