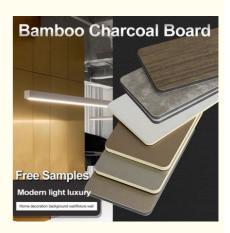

# Bamboo Charcoal Wall Board Free Sample Arrival 1220\*2440\*5/8mm Flame Retardant Bamboo Charcoal Wood Eco-Friendly Decorative Fireproof Bamboo Fiber Veneer Seamless Wall Board For TV Background Wall

### **Product Description:**

With a width of 1.22m, the Bamboo Charcoal Wall Board is a perfect fit for any wall, providing excellent coverage that is both functional and aesthetically pleasing. The product is available in customized colors, providing you with the freedom to choose a hue that suits your interior design needs.

Additionally, the use of Bamboo Charcoal Wood Veneer and Bamboo Charcoal Fiber in the production of the Bamboo Charcoal Wall Board gives it a unique texture that is both pleasing to the eye and touch. The skin texture gives the wall board a natural and organic feel, making it an excellent addition to any eco-friendly interior design.