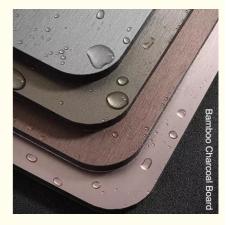

Color: Customized

Style: Luxury/Modern Light Luxury/Vintage

Decoration

• Size: 1220\*2440\*5/8mm

• Length: 2.44/ 2.6/ 2.8/ 3/ 3.2/ 3.4/ 3.6 M Or

Customized

• Function: Waterproof, Fire-Proof, Moisture-Proof

Color: Customized Fire Rating: Level B Waterproof Fireproof

### **Technical Parameters:**

| Color           | Customized                                                                                                             |
|-----------------|------------------------------------------------------------------------------------------------------------------------|
| Packing         | Pallet+Carton Packaging                                                                                                |
| Length          | 2.44/ 2.6/ 2.8/ 3/ 3.2/ 3.4/ 3.6 M Or Customized                                                                       |
| Usage           | Office Building ,Living Room, Dining Room, Bedroom, School, Supermarket.etc                                            |
| Width           | 1.22m                                                                                                                  |
| Material        | Bamboo Charcoal Wood Veneer,Bamboo Charcoal Fiber, Bamboo Fiber,Bamboo Wood,PVC,PET,WPC (Wood Plastic Composite Panel) |
| Fire Rating     | Level B                                                                                                                |
| Thickness       | 5/8mm                                                                                                                  |
| Style           | Luxury/Modern Light Luxury/Vintage Decoration                                                                          |
| Splicing method | Tight Splicing /Metal Profile Splicing                                                                                 |