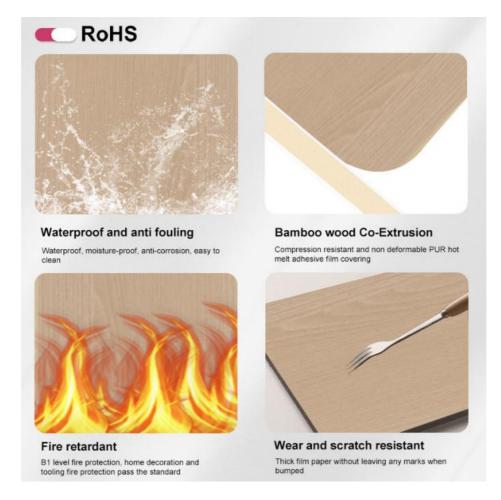

One of the most notable attributes of the Bamboo Charcoal Wall Board is its fire rating, which is Level B. This means that the product has been tested and certified to have a high resistance to fire, making it a safe and reliable product for your home or office.

Color: Customized Fire Rating: Level B Waterproof Fireproof

Our wall boards have a fire rating of Level B and are certified by ISO9001, ensuring that they meet the highest quality standards. We offer flexible pricing and packaging options, including pallet and carton packaging.