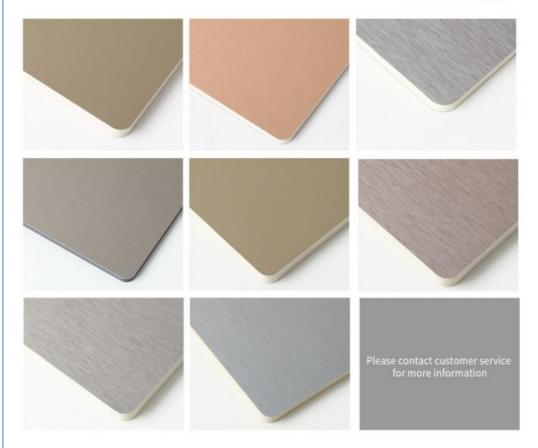

### **Product Description**

| Item               | Value                                                                   |
|--------------------|-------------------------------------------------------------------------|
| Name               | Wood Veneer Wall Panel                                                  |
| Material           | Wood-plastic Composite Environmental Material                           |
| color NO.          | LS8015                                                                  |
| Function           | More than 5 years                                                       |
| After-sale Service | Online technical support, Onsite Installation                           |
| Advantage          | Fireproof+waterproof+anti-scratch                                       |
| Usage              | Office building ,Living room, Dining room, Bedroom, School, Supermarket |

# **ABOUT US**

PARAMETER DISPLAY FASHIO DASLIAN