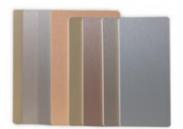

### **Product Description**

| Item               | Value                                                                   |
|--------------------|-------------------------------------------------------------------------|
| Name               | Wood Veneer Wall Panel                                                  |
| Material           | Wood-plastic Composite Environmental Material                           |
| color NO.          | LS8015                                                                  |
| Function           | More than 5 years                                                       |
| After-sale Service | Online technical support, Onsite Installation                           |
| Advantage          | Fireproof+waterproof+anti-scratch                                       |
| Usage              | Office building ,Living room, Dining room, Bedroom, School, Supermarket |

# **ABOUT US**

PARAMETER DISPLAY FASHIO DASLIAN