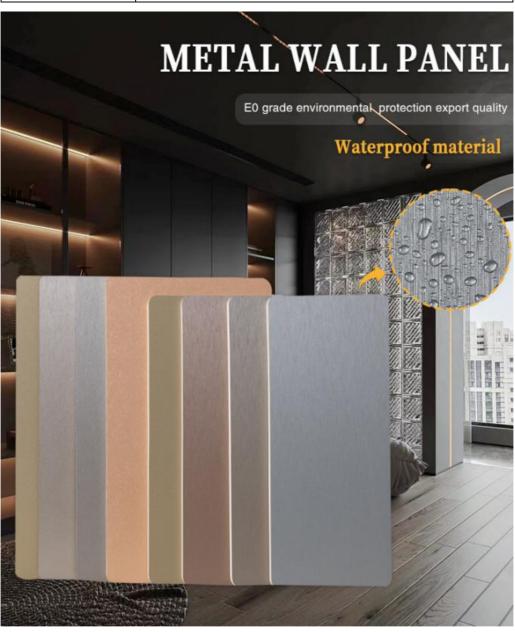

# **Product Specification**

Item: Bamboo Charcoal Wall Board

Bamboo Charcoal Wood China

Veneer Origin:

Material: Bamboo Charcoal
Style: Modern,fashion
Size: 1220\*2440\*5/8mm

• Feature: Waterproof, Fireproof, Wear Resistant

Fire Resistance: Class B1Surface Treatment: Smooth

• Usage: Office Building ,Living Room, Dining Room,

Bedroom, School, Supermarket.etc

• Splicing Method: Tight Splicing /Metal Profile Splicing

Package: Carton Packaging +Pallet

### **Product Description**

| Item               | Value                                                                   |
|--------------------|-------------------------------------------------------------------------|
| Name               | Wood Veneer Wall Panel                                                  |
| Material           | Wood-plastic Composite Environmental Material                           |
| color NO.          | LS8015                                                                  |
| Function           | More than 5 years                                                       |
| After-sale Service | Online technical support, Onsite Installation                           |
| Advantage          | Fireproof+waterproof+anti-scratch                                       |
| Usage              | Office building ,Living room, Dining room, Bedroom, School, Supermarket |