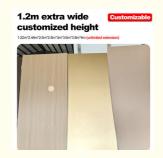

# **Product Specification**

Item: Bamboo Charcoal Wall Board

Bamboo Charcoal Wood China

Veneer Origin:

Material: Bamboo Charcoal
Style: Modern,fashion
Size: 1220\*2440\*5/8mm

• Feature: Waterproof, Fireproof, Wear Resistant