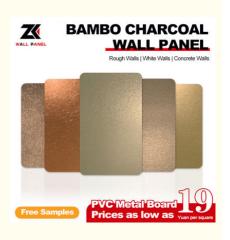

# Bamboo Charcoal Wall Board 1220\*2440\*5/8mm Flame Retardant Bamboo Charcoal Wood Eco-Friendly Bamboo Charcoal Wood Metal Wall Panel For Hotel Renovation And Home Board

# **Product Specification**

Item: Bamboo Charcoal Wall Board

Bamboo Charcoal Wood China

Veneer Origin:

Material: Bamboo Charcoal
Style: Modern,fashion
Size: 1220\*2440\*5/8mm

• Feature: Waterproof, Fireproof, Wear Resistant

• Highlight: Flame Retardant Bamboo Charcoal Wall Board,

**Eco-Friendly Bamboo Charcoal Wall Board** 