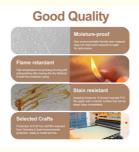

#### **Product Specification**

. Item: Bamboo Charcoal Wood Veneer

· Origin: China

Material: Bamboo Charcoal · Style: Modern Luxury · Size: 1220\*2440\*5/8mm

• Function: Moisture-Proof, Waterproof, Fireproof, Wear

Resistant

. Fire Rating: Level B Surface Treatment: Smooth

· Application: Home Decoration, Hotel Renovation,

Engineering Decoration, Etc

Free · Samples:

Veneer Type: Wood Veneer

Package: Carton Packaging +Pallet