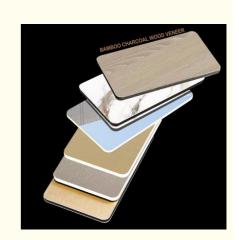

#### Bamboo Charcoal Wood Veneer 1220\*2440\*5/8mm Flame Retardant Bamboo Charcoal Wood Eco-Friendly Marble Sheet Bamboo Wood Wall Panel Interior **Decorative Panels For TV Background Wall**

### **Bamboo Charcoal Wood Veneer**