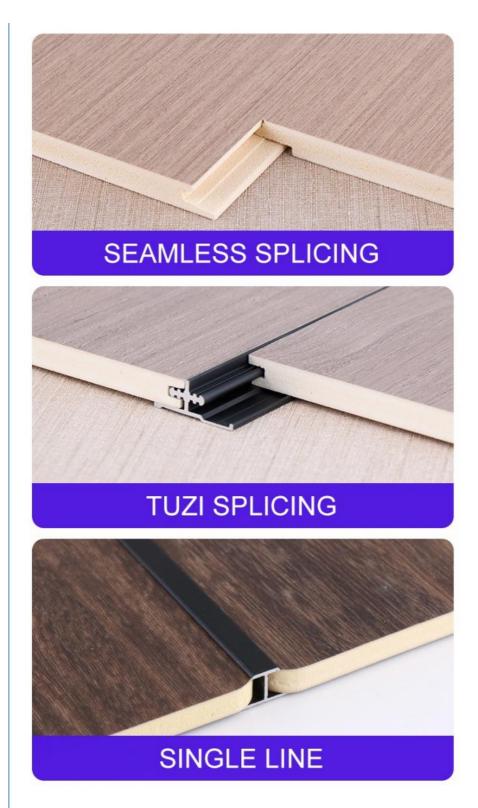

Tight Splicing / Metal Profile Splicing Splicing Method:

I II adali adak

### **Three Splicing Style**

Focused on research and manufacturing, quality assurance