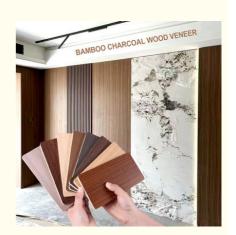

#### Bamboo Charcoal Wood Veneer 1220\*2440\*5/8mm Flame Retardant Bamboo Charcoal Wood Eco-Friendly Marble Sheet Bamboo Wood Wall Panel Interior **Decorative Panels For TV Background Wall**

### **Bamboo Charcoal Wood Veneer**