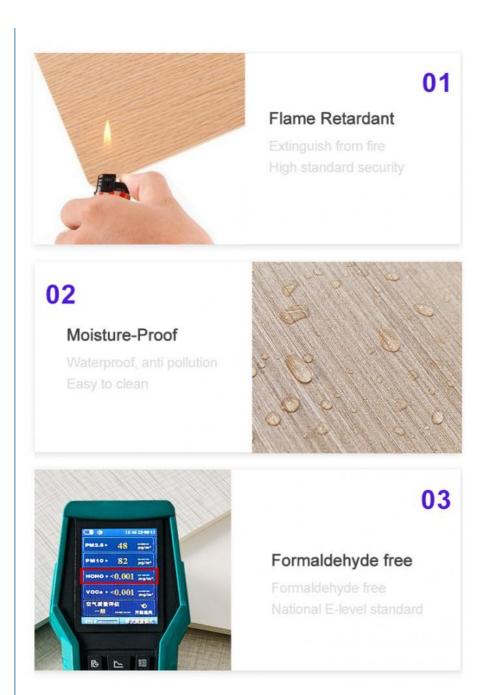

## **Eight Characteristics**

Ocho razones para elegirno

# **Authoritative Testing**

Compliant with national security testing

#### **Product Specification**

. Item: Bamboo Charcoal Wood Veneer

· Origin: China

Material: Bamboo Charcoal · Style: Modern Luxury · Size: 1220\*2440\*5/8mm

• Function: Moisture-Proof, Waterproof, Fireproof, Wear

Resistant

. Fire Rating: Level B Surface Treatment: Smooth

· Application: Home Decoration, Hotel Renovation,

Engineering Decoration, Etc

Free · Samples:

Veneer Type: Wood Veneer

Package: Carton Packaging +Pallet