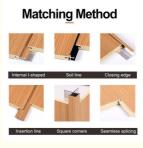

Tight Splicing / Metal Profile Splicing Splicing Method:

I II adali adak

### **Three Splicing Style**

Focused on research and manufacturing, quality assurance