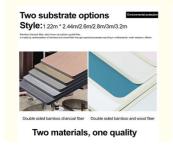

### **Product Specification**

• Item: Bamboo Charcoal Wood Veneer

China · Origin:

Material: Bamboo Charcoal, bamboo Wood Fiber,

**PVC、PET** 

· Color: Customer Require Or Color Card

· Style: Modern Luxury · Size: 1220\*2440\*5/8mm

2.44/ 2.6/ 2.8/ 3/ 3.2/ 3.4/ 3.6 M Or · Length:

Customized

• Feature: Waterproof, Fireproof, Wear Resistant

• Fire Rating: Level B • Surface Treatment: Smooth

Usage: Office Building ,Living Room, Dining Room,