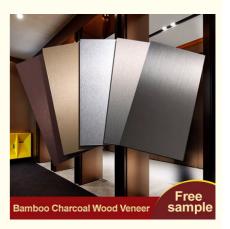

### Bamboo Charcoal Wood Veneer New Innovation 1220\*2440\*5/8mm Flame Retardant Bamboo Charcoal Wood Eco-Friendly Bamboo Charcoal Decorative **Wall Panel For Hotel Office**

With a width of 1.22m, bamboo charcoal fiber wall panel is perfect for covering large areas with ease. Its unique bamboo charcoal fiber design gives it distinct texture that is sure to add touch of elegance to room. Whether you are looking to create a modern or traditional interior design, Bamboo Charcoal Wood Veneer is a versatile choice that can complement any style.