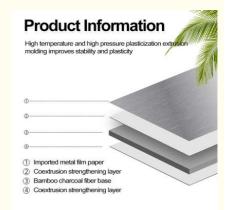

#### **Product Description:**

The Bamboo Charcoal Wood Veneer has a thickness of either 5mm or 8mm, providing you with the flexibility to choose the right panel for your project. This wood charcoal bamboo marble panel is also waterproof and has excellent water resistance, making it ideal for use in high-moisture areas such as bathrooms and kitchens.

With a width of 1.22m, bamboo charcoal fiber wall panel is perfect for covering large areas with ease. Its unique bamboo charcoal fiber design gives it distinct texture that is sure to add touch of elegance to room. Whether you are looking to create a modern or traditional interior design, Bamboo Charcoal Wood Veneer is a versatile choice that can complement any style.