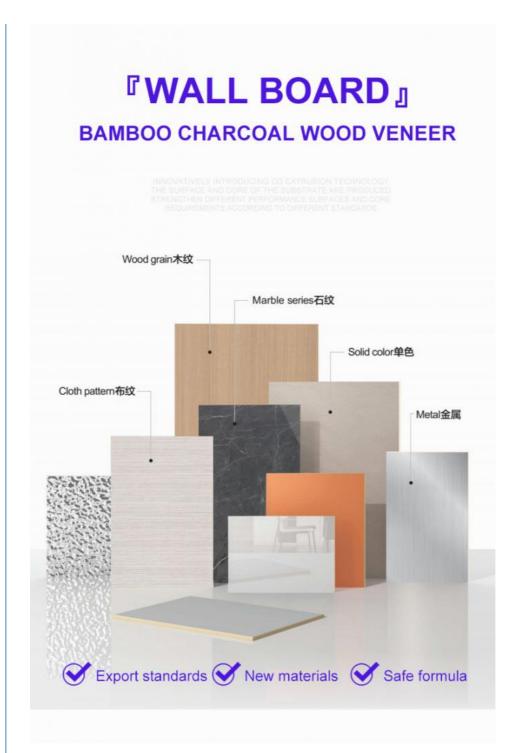

### Bamboo Charcoal Wood Veneer New Innovation 1220\*2440\*5/8mm Flame Retardant Bamboo Charcoal Wood Eco-Friendly Bamboo Charcoal Decorative **Wall Panel For Hotel Office**

### **Product Specification**

• Item: Bamboo Charcoal Wood Veneer

China · Origin:

Material: Bamboo Charcoal, bamboo Wood Fiber,

**PVC、PET** 

· Color: Customer Require Or Color Card

· Style: Modern Luxury · Size: 1220\*2440\*5/8mm

2.44/ 2.6/ 2.8/ 3/ 3.2/ 3.4/ 3.6 M Or · Length:

Customized

• Feature: Waterproof, Fireproof, Wear Resistant

• Fire Rating: Level B • Surface Treatment: Smooth

Usage: Office Building ,Living Room, Dining Room,