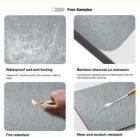

#### **Product Description:**

The Bamboo Charcoal Wood Veneer has a thickness of either 5mm or 8mm, providing you with the flexibility to choose the right panel for your project. This wood charcoal bamboo marble panel is also waterproof and has excellent water resistance, making it ideal for use in high-moisture areas such as bathrooms and kitchens.

2.44/ 2.6/ 2.8/ 3/ 3.2/ 3.4/ 3.6 M Or · Length:

Customized

• Feature: Waterproof, Fireproof, Wear Resistant

• Fire Rating: Level B • Surface Treatment: Smooth

Usage: Office Building ,Living Room, Dining Room,