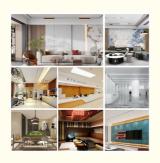

Office Building ,Living Room, Dining Room, . Usage:

Bedroom, School, Supermarket.etc

. Splicing Method: Tight Splicing / Metal Profile Splicing

· Package: Carton Packaging +Pallet

Highlight: Colorful Bamboo Charcoal Wood Veneer

## USAGE:

It is suitable for hotel conference hall, home decoration dado, background wall, etc