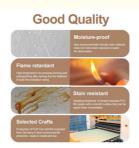

### **Product Specification**

Item: Bamboo Charcoal Wood Veneer

· Origin: China

Material: Bamboo Charcoal Style: Modern,fashion Size: 1220\*2440\*5/8mm

Feature: Waterproof, Fireproof, Wear Resistant

Class B1 Fire Resistance: Smooth Surface Treatment:

#### **Product Description**

| Item               | Value                                                                   |
|--------------------|-------------------------------------------------------------------------|
| Name               | Bamboo Charcoal Wood Veneer                                             |
| Material           | Wood-plastic Composite Environmental Material                           |
| Function           | More than 5 years                                                       |
| After-sale Service | Online technical support, Onsite Installation                           |
| Advantage          | Fireproof+waterproof+anti-scratch                                       |
| Usage              | Office building ,Living room, Dining room, Bedroom, School, Supermarket |