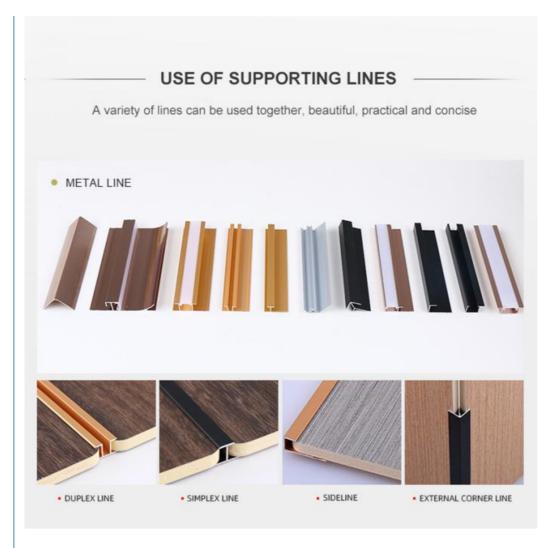

Office Building ,Living Room, Dining Room, . Usage:

Bedroom, School, Supermarket.etc

. Splicing Method: Tight Splicing / Metal Profile Splicing

· Package: Carton Packaging +Pallet

Highlight: Colorful Bamboo Charcoal Wood Veneer