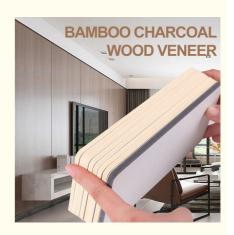

# Bamboo Charcoal Wood Veneer New Model 1220\*2440\*5/8mm Flame Retardant Bamboo Charcoal Wood Eco-Friendly Colorful Indoor Decorative Panel For TV Background Wall

# Bamboo Charcoal Wood Veneer