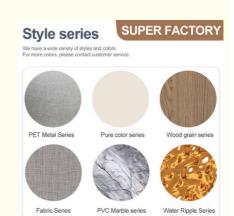

a

Brand Name: Shangbairong **ROSH** · Certification:

Model Number: Bamboo Charcoal Wood Veneer

• Minimum Order Quantity: 10m<sup>3</sup>

CNY9.9-19.9/m<sup>3</sup> • Price:

· Packaging Details: Package and shipping

• Delivery Time: 3-7days Payment Terms: T/T, D/P

. Supply Ability: 6000 meter per day



### **Product Specification**

Item: Bamboo Charcoal Wood Veneer

· Origin: China

Material: Bamboo Charcoal Style: Modern,fashion Size: 1220\*2440\*5/8mm

Feature: Waterproof, Fireproof, Wear Resistant

Class B1 Fire Resistance: Smooth Surface Treatment:

Office Building ,Living Room, Dining Room, . Usage:

Bedroom, School, Supermarket.etc

. Splicing Method: Tight Splicing / Metal Profile Splicing

· Package: Carton Packaging +Pallet

Highlight: Colorful Bamboo Charcoal Wood Veneer



#### More Images







Our Product Introduction

### **Product Description**

#### **Product Description**

| Item               | Value                                                                   |
|--------------------|-------------------------------------------------------------------------|
| Name               | Bamboo Charcoal Wood Veneer                                             |
| Material           | Wood-plastic Composite Environmental Material                           |
| Function           | More than 5 years                                                       |
| After-sale Service | Online technical support, Onsite Installation                           |
| Advantage          | Fireproof+waterproof+anti-scratch                                       |
| Usage