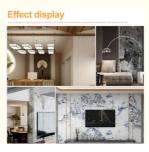

ace of Origin: China • Brand Name: ZhuoKang · Certification: SGS

• Model Number: bamboo charcoal wood veneer

• Minimum Order Quantity:

10m<sup>3</sup>

• Price:

CNY9.9-19.9/m<sup>3</sup> Carton + Pallet

· Packaging Details:

• Delivery Time: 3-7days

• Payment Terms: L/C, T/T, D/P

· Supply Ability: 6000 meter per day



# **Product Specification**

Bamboo Charcoal Wood Veneer • Item:

China · Origin:

Material: Bamboo Charcoal · Style: Modern Luxury 1220\*2440\*5/8mm Size:

• Function: Moisture Proof, Waterproof, Fireproof, Wear

Resistant

Level B · Fire Rating: **PUR Glue** · Glue:

· Usage: Office Building ,Living Room, Dining Room,

Bedroom, School, Supermarket.etc

· Splicing Method: Tight Splicing / Metal Profile Splicing

Package: Carton Packaging +Pallet



## More Images







Our Product Introduction

## **Product Description**







## **Product Description:**

The decorative wall panels bamboo charcoal is perfect for use in different settings such as office buildings, living rooms, dining rooms, bedrooms, schools, and supermarkets. The modern design of the wood sheet provides a perfect combination of elegance and functionality, making it suitable for any interior design concept.

The wall panel bamboo is resistant to fire and has a B2 rating. This means that it has a high resistance to fire and can help prevent the spread of flames in case of a fire. This feature makes it ideal for use in public spaces such as schools and supermarkets where safety is a top priority.

The Bamboo Charcoal Wood Veneer is made using PUR glue which is a high-quality adhesive