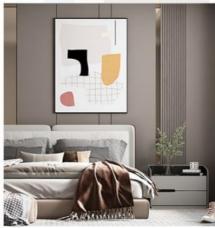

er

Width: 1.22m

Packing: Pallet+Carton Packaging

Glue: PUR Glue Fire Resistance: B2

Color: Customer Require Or Color Card











Manufacturer's direct selling quality assurance



## **Technical Parameters:**

Technical Value Parameter

Width 1.22m Glue PUR Glue

Material Bamboo Charcoal,bamboo Wood Fiber,PVC,PET

Office Building, Living Room, Dining Room, Bedroom, School,

Usage Supermarket.etc

Water Resistance Yes

Feature Waterproof, eco-friendly

Style Modern Luxury

Application Furniture, Wall Paneling, Cabinetry

Fire Resistance B2
Fire Rating Level B

This bamboo charcoal board is suitable for use in a variety of spaces, such as wall panel bamboo, wooden decorative panel, and more. It boasts a modern luxury style and is ideal for furniture, wall paneling, and cabinetry.







#### **Applications:**

The bamboo charcoal wood veneer comes in lengths of 2.44, 2.6, 2.8, 3, 3.2, 3.4, 3.6 meters, but can be customized to fit your specific needs. This product is versatile and can be used for furniture, wall paneling, and cabinetry. The bamboo charcoal fiber wall panel is perfect for those who want to create a unique and modern look in their home or office space.

The product's bamboo charcoal fiber wall panel is made with high-quality materials that are both eco-friendly and sustainable. It is perfect for those who want to create an environmentally friendly home or office space. The bamboo charcoal wood veneer is also easy to install and maintain, making it a great choice for those who want to update their space without the hassle of major renovations.

ZhuoKang's