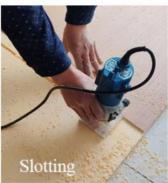

The product's bamboo charcoal fiber wall panel is made with high-quality materials that are both eco-friendly and sustainable. It is perfect for those who want to create an environmentally friendly home or office space. The bamboo charcoal wood veneer is also easy to install and maintain, making it a great choice for those who want to update their space without the hassle of major renovations.

ZhuoKang's bamboo charcoal wood veneer is perfect for those who want a high-quality product that is both durable and stylish. Whether you're looking to update your home or office space, this product is sure to impress. So if you're looking for a great way to add a touch of modern style to your space, be sure to check out ZhuoKang's bamboo charcoal fiber wall panel today!

# Bending Angle













# Line Matching

## **Customization:**

Customize your Bamboo Charcoal Wood Veneer product from ZhuoKang with our Product Customization Services!

Brand Name: ZhuoKang

Model Number: bamboo charcoal wood veneer

Place of Origin: China Style: Modern Luxury

Material: Bamboo Charcoal,bamboo Wood Fiber,PVC,PET

Packing: Pallet+Carton Packaging

Design: Modern

Application: Wall Paneling, Ceiling

Choose from a variety of customization options to make your product unique! We offer custom wood charcoal bamboo marble

panel, bamboo charcoal board, and bamboo charcoal wooden panel options to suit your preferences and needs.



# **Decoration Case**

## **Support and Services:**

Our Bamboo Charcoal Wood Veneer product is designed to be high-quality and durable, providing long-lasting performanc