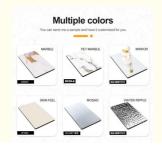

## More Images

Our Product Introduction

## **Customization:**

Customize your Bamboo Charcoal Wood Veneer product from ZhuoKang with our Product Customization Services!

Brand Name: ZhuoKang

Model Number: bamboo charcoal wood veneer

Place of Origin: China Style: Modern Luxury

Material: Bamboo Charcoal,bamboo Wood Fiber,PVC,PET

Packing: Pallet+Carton Packaging

Design: Modern

Application: Wall Paneling, Ceiling

Choose from a variety of customization options to make your product unique! We offer custom wood charcoal bamboo marble

panel, bamboo charcoal board, and bamboo charcoal wooden panel options to suit your preferences and needs.