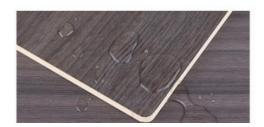

The wall panel bamboo is resistant to fire and has a B2 rating. This means that it has a high resistance to fire and can help prevent the spread of flames in case of a fire. This feature makes it ideal for use in public spaces such as schools and supermarkets where safety is a top priority.

The Bamboo Charcoal Wood Veneer is made using PUR glue which is a high-quality adhesive that provides a strong bond. This ensures that the wood sheet is durable and long-lasting, making it ideal for use in high traffic areas. The PUR glue also ensures that the wood sheet is resistant to moisture and can withstand changes in temperature and humidity.

### STABLE SHEET PROPERTIES

The product has insulation No corrosion, no deformation

Damp proof toilet and Basement are available