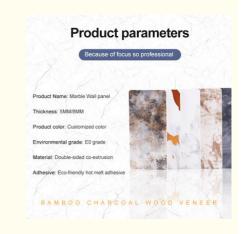

#### Features:

Product Name: Bamboo Charcoal Wood Veneer

Width: 1.22m

Packing: Pallet+Carton Packaging

Glue: PUR Glue Fire Resistance: B2

Color: Customer Require Or Color Card

Manufacturer's direct selling quality assurance

## **Technical Parameters:**

Technical Value Parameter

Width 1.22m Glue PUR Glue

Material Bamboo Charcoal,bamboo Wood Fiber,PVC,PET

Office Building, Living Room, Dining Room, Bedroom, School,

Usage Supermarket.etc

Water Resistance Yes

Feature Waterproof, eco-friendly

Style Modern Luxury

Application Furniture, Wall Paneling, Cabinetry

Fire Resistance B2
Fire Rating Level B

This bamboo charcoal board is suitable for use in a variety of spaces, such as wall panel bamboo, wooden decorative panel, and more. It boasts a modern luxury style and is ideal for furniture, wall paneling, and cabinetry.