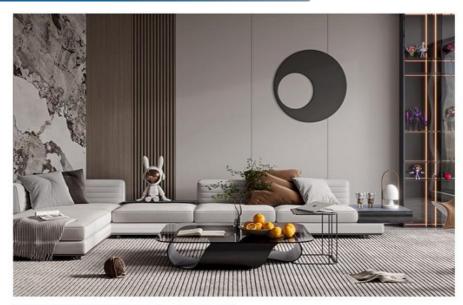

n: SGS

• Model Number: bamboo charcoal wood veneer

• Minimum Order Quantity:

10m<sup>3</sup>

• Price:

CNY9.9-19.9/m<sup>3</sup> Carton + Pallet

· Packaging Details:

• Delivery Time: 3-7days

• Payment Terms: L/C, T/T, D/P

· Supply Ability: 6000 meter per day



# **Product Specification**

Bamboo Charcoal Wood Veneer • Item:

China · Origin:

Material: Bamboo Charcoal · Style: Modern Luxury 1220\*2440\*5/8mm Size:

• Function: Moisture Proof, Waterproof, Fireproof, Wear

Resistant

Level B · Fire Rating: **PUR Glue** · Glue:

· Usage: Office Building ,Living Room, Dining Room,

Bedroom, School, Supermarket.etc

· Splicing Method: Tight Splicing / Metal Profile Splicing

Package: Carton Packaging +Pallet



## More Images







Our Product Introduction

## **Product Description**







## **Product Description:**

The decorative wall panels bamboo charcoal is perfect for use in different settings such as office buildings, living rooms, dining rooms, bedrooms, schools, and supermarkets. The modern design of the wood sheet provides a perfect combination of elegance and functionality, making it suitable for any interior design concept.

The wall panel bamboo is resistant to fire and has a B2 rating. This means that it has a high resistance to fire and can help prevent the spread of flames in case of a fire. This feature makes it ideal for use in public spaces such as schools and supermarkets where safety is a top priority.

The Bamboo Charcoal Wood Veneer is made using PUR glue which is a high-quality adhesive that provides a strong bond. This ensures that the wood sh