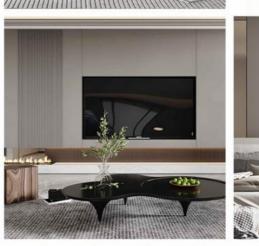

neer

Width: 1.22m

Packing: Pallet+Carton Packaging

Glue: PUR Glue Fire Resistance: B2

Color: Customer Require Or Color Card











Manufacturer's direct selling quality assurance



## **Technical Parameters:**

Technical Value Parameter

Width 1.22m Glue PUR Glue

Material Bamboo Charcoal,bamboo Wood Fiber,PVC,PET

Office Building, Living Room, Dining Room, Bedroom, School,

Usage Supermarket.etc

Water Resistance Yes

Feature Waterproof, eco-friendly

Style Modern Luxury

Application Furniture, Wall Paneling, Cabinetry

Fire Resistance B2
Fire Rating Level B

This bamboo charcoal board is suitable for use in a variety of spaces, such as wall panel bamboo, wooden decorative panel, and more. It boasts a modern luxury style and is ideal for furniture, wall paneling, and cabinetry.







#### **Applications:**

The bamboo charcoal wood veneer comes in lengths of 2.44, 2.6, 2.8, 3, 3.2, 3.4, 3.6 meters, but can be customized to fit your specific needs. This product is versatile and can be used for furniture, wall paneling, and cabinetry. The bamboo charcoal fiber wall panel is perfect for those who want to create a unique and modern look in their home or office space.

The product's bamboo charcoal fiber wall panel is made with high-quality materials that are both eco-friendly and sustainable. It is perfect for those who want to create an environmentally friendly home or office space. The bamboo charcoal wood veneer is also easy to install and maintain, making it a great choice for those who want to update their space without the hassle of major renovations.

ZhuoKang