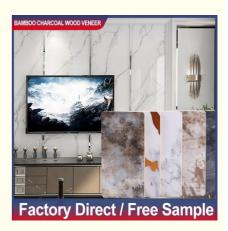

# Bamboo Charcoal Wood Veneer Special Offer 1220\*2440\*5/8mm Flame Retardant Bamboo Charcoal Wood Eco-Friendly PVC Wall Panels Interior **Decoration Wall Panel For Ceiling Skin**

## **Product Description:**

The decorative wall panels bamboo charcoal is perfect for use in different settings such as office buildings, living rooms, dining rooms, bedrooms, schools, and supermarkets. The modern design of the wood sheet provides a perfect combination of elegance and functionality, making it suitable for any interior design concept.

#### **Applications:**

The bamboo charcoal wood veneer comes in lengths of 2.44, 2.6, 2.8, 3, 3.2, 3.4, 3.6 meters, but can be customized to fit your specific needs. This product is versatile and can be used for furniture, wall paneling, and cabinetry. The bamboo charcoal fiber wall panel is perfect for those who want to create a unique and modern look in their home or office space.