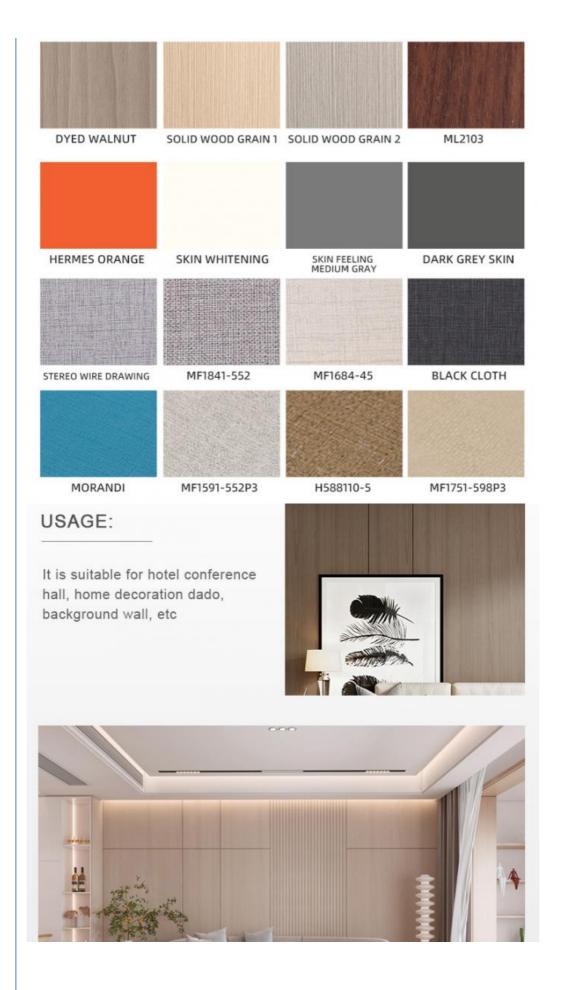

#### **Product Parameters** Excellent value and quality

MBOO CHARCOAL WOOD VENEER

## Bamboo Charcoal

Smooth

Office Building ,Living Room, Dining Room, Bedroom, School, Supermarket.etc

- Tight Splicing /Metal Profile Splicing
  - Carton Packaging +Pallet

Eco-Friendly Bamboo Charcoal Wood Veneer, Flame Retardant Bamboo Charcoal Wood Veneer

#### **Product Specification**

• Item: • Origin:

Material:

Style:

• Size:

• Feature:

Bamboo Charcoal Wood Veneer China Modern.fashion

- 1220\*2440\*5/8mm
- Waterproof,eco-friendly
- Class B1
- Surface Treatment:
- Usage:
- Splicing Method: