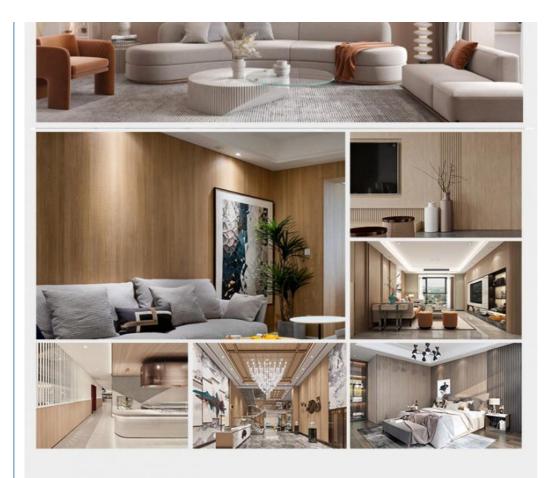

---------------------------------|--|--|
| Name               | Bamboo Charcoal Wood Veneer                                             |  |  |
| Material           | Wood-plastic Composite Environmental Material                           |  |  |
| color NO.          | LS8015                                                                  |  |  |
| Function           | More than 5 years                                                       |  |  |
| After-sale Service | Online technical support, Onsite Installation                           |  |  |
| Advantage          | Fireproof+waterproof+anti-scratch                                       |  |  |
| Usage              | Office building ,Living room, Dining room, Bedroom, School, Supermarket |  |  |



**Our Product Introduction** 









ABOUT US

# HIGH-END CUSTOM WOOD VENEER

# **PRODUCTION BASE**

Shanghai Zhuokang Wood Industry Co., LTD., main pvc wall panel, wood solid grille, ecological wood Great Wall panel, U-shaped ceiling, square, wood sound-absorbing wall panel and other products.



**Company Profile** 

Shanghai zhuokang Wood Industry Co,Ltd. is company specializing in the production processing of wood veneer, coating board, Keding board, wood veneer background wall, dado board, edge strip, wood veneer, coating board, Keding, wood veneer background wall, dado board, edge strip and other products, with a complete scientific quality management system. The integrity, strength and product quality of Shanghai zhuokang Wood Industry Co., Ltd. have been recognized by the industry.

#### FAQ

#### 1. Who are we?