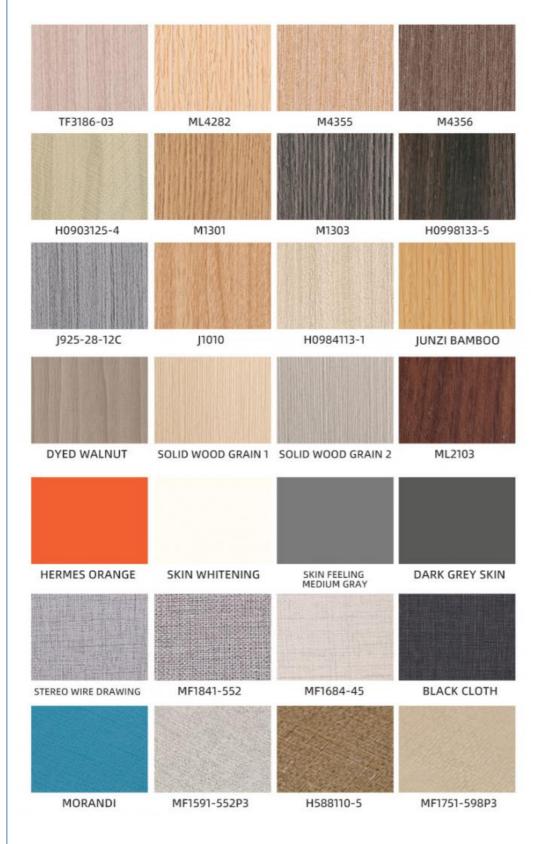

| LS8015                                                                  |  |  |
| Function           | More than 5 years                                                       |  |  |
| After-sale Service | Online technical support, Onsite Installation                           |  |  |
| Advantage          | Fireproof+waterproof+anti-scratch                                       |  |  |
| Usage              | Office building ,Living room, Dining room, Bedroom, School, Supermarket |  |  |





# PRODUCT INFORMATION



SPECIFICATIONS: 2440\*1220\*5/8MM (Length customizable)!

NOTE: There will be some color difference due to light, display and other reasons. Please consult customer service before placing an order!



THICK:5MM



THICK:8MM

# PRODUCT DETAILS



# MULTICOLOR OPTIONS

\_







ABOUT US

# HIGH-END CUSTOM WOOD VENEER

# **PRODUCTION BASE**

Shanghai Zhuokang Wood Industry Co., LTD., main pvc wall panel, wood solid grille, ecological wood Great Wall panel, U-shaped ceiling, square, wood sound-absorbing wall panel and other products.



**Company Profile** 

Shanghai zhuokang Wood Industry Co,Ltd. is company specializing in the production processing of wood veneer, coating board, Keding board, wood veneer background wall, dado board, edge strip, wood veneer, coating board, Keding, wood veneer background wall, dado board, edge strip and other products, with a complete scientific quality management system. The integrity, strength and product quality of Shanghai zhuokang Wood Industry Co., Ltd. have been recognized by the industry.

### FAQ

### 1. Who are we?