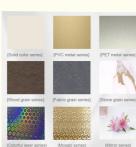

ping 3-7days T/T, D/P

6000 meter per day



Wall Board Factory

### **Product Specification**

- Item:
- Origin:
- Material:
- Style:
- Size:
- Feature:
- Fire Resistance:
- Usage:

- Bamboo Charcoal Wood Veneer Bamboo Charcoal
- Modern.fashion

China

Shangbairong

- 1220\*2440\*5/8mm
  - Waterproof, Fireproof, Wear Resistant
- Surface Treatment:
- Package:
- Splicing Method:
- Highlight:

- China

- - - Class B1
  - Smooth
    - Office Building ,Living Room, Dining Room, Bedroom, School, Supermarket.etc
  - Carton Packaging +Pallet
    - Tight Splicing /Metal Profile Splicing
      - Flame Retardant Bamboo Charcoal Wood Veneer

, Home Hotel Bamboo Charcoal Wood Veneer, Easy Installing Bamboo Charcoal Wood Veneer

# **Product Parameters**

Excellent value and quality



### More Images







### Slotted · splicing · design



Our Product Introduction

### **Product Description**

### Product Description

| Item               | Value                                                                   |  |  |
|--------------------|-------------------------------------------------------------------------|--|--|
| Name               | Bamboo Charcoal Wood Veneer Marble                                      |  |  |
| Material           | Wood-plastic Composite Environmental Material                           |  |  |
| color NO.          | LS8015                                                                  |  |  |
| Function           | More than 5 years                                                       |  |  |
| After-sale Service | Online technical support, Onsite Insta