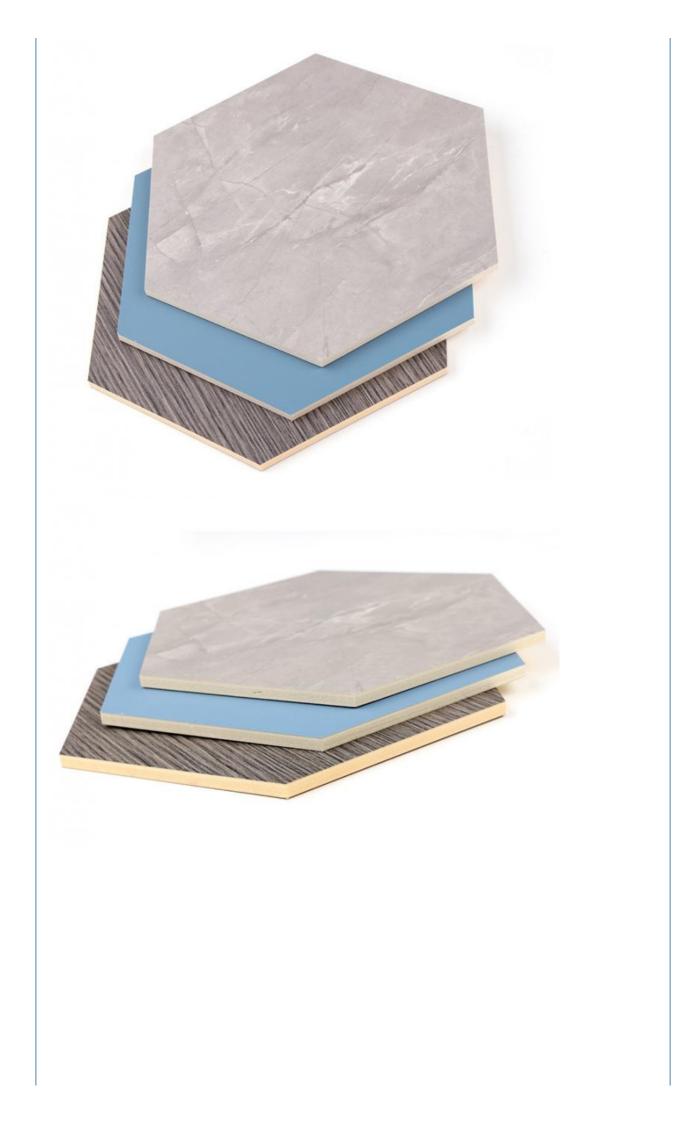

### Product Description

| Item               | Value                                                                   |  |  |
|--------------------|-------------------------------------------------------------------------|--|--|
| Name               | Bamboo Charcoal Wood Veneer Marble                                      |  |  |
| Material           | Wood-plastic Composite Environmental Material                           |  |  |
| color NO.          | LS8015                                                                  |  |  |
| Function           | More than 5 years                                                       |  |  |
| After-sale Service | Online technical support, Onsite Installation                           |  |  |
| Advantage          | Fireproof+waterproof+anti-scratch                                       |  |  |
| Usage              | Office building ,Living room, Dining room, Bedroom, School, Supermarket |  |  |

# PRODUCT INFORMATION

SPECIFICATIONS: 2440\*1220\*5/8MM (Length customizable)!

NOTE: There will be some color difference due to light, display and other reasons. Please consult customer service before placing an order!