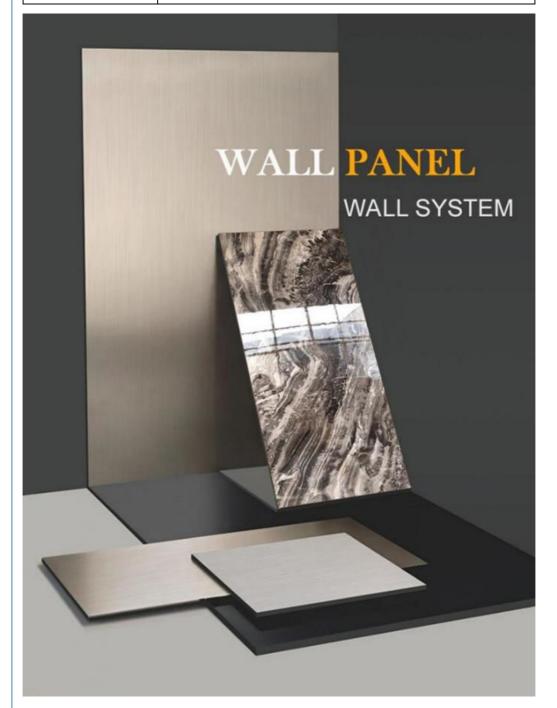

----------------------------------------------------------------------|--|--|
| Name               | Bamboo Charcoal Wood Veneer Marble                                      |  |  |
| Material           | Wood-plastic Composite Environmental Material                           |  |  |
| color NO.          | LS8015                                                                  |  |  |
| Function           | More than 5 years                                                       |  |  |
| After-sale Service | Online technical support, Onsite Installation                           |  |  |
| Advantage          | Fireproof+waterproof+anti-scratch                                       |  |  |
| Usage              | Office building ,Living room, Dining room, Bedroom, School, Supermarket |  |  |





# PRODUCT INFORMATION



SPECIFICATIONS: 2440\*1220\*5/8MM (Length customizable)!

NOTE: There will be some color difference due to light, display and other reasons. Please consult customer service before placing an order!



THICK:5MM



THICK:8MM

# PRODUCT DETAILS



# MULTICOLOR OPTIONS

\_







ABOUT US

# HIGH-END CUSTOM WOOD VENEER

# **PRODUCTION BASE**

Shanghai Zhuokang Wood Industry Co., LTD., main pvc wall panel, wood solid grille, ecological wood Great Wall panel, U-shaped ceiling, square, wood sound-absorbing wall panel and other products.



**Company Profile** 

Shanghai zhuokang Wood Industry Co,Ltd. is company specializing in the production processing of wood veneer, coating board, Keding board, wood veneer background wall, dado board, edge strip, wood veneer, coati