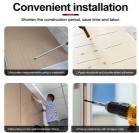

ng 3-7days T/T, D/P

6000 meter per day



Wall Board Factory

### **Product Specification**

- Item:
- Origin:
- Material:
- Style:
- Size:
- Feature:
- Fire Resistance:
- Usage:

- Bamboo Charcoal Wood Veneer Bamboo Charcoal
- Modern.fashion

China

Shangbairong

- 1220\*2440\*5/8mm
  - Waterproof, Fireproof, Wear Resistant
- Surface Treatment:
- Package:
- Splicing Method:
- Highlight:

- China

- - - Class B1
  - Smooth
    - Office Building ,Living Room, Dining Room, Bedroom, School, Supermarket.etc
  - Carton Packaging +Pallet
    - Tight Splicing /Metal Profile Splicing
      - Flame Retardant Bamboo Charcoal Wood Veneer

, Home Hotel Bamboo Charcoal Wood Veneer, Easy Installing Bamboo Charcoal Wood Veneer

# **Product Parameters**

Excellent value and quality



### More Images







### Slotted · splicing · design



Our Product Introduction

### **Product Description**

### Product Description

| Item               | Value                                                                   |  |  |
|--------------------|-------------------------------------------------------------------------|--|--|
| Name               | Bamboo Charcoal Wood Veneer Marble                                      |  |  |
| Material           | Wood-plastic Composite Environmental Material                           |  |  |
| color NO.          | LS8015                                                                  |  |  |
| Function           | More than 5 years                                                       |  |  |
| After-sale Service | Online technical support, Onsite Install