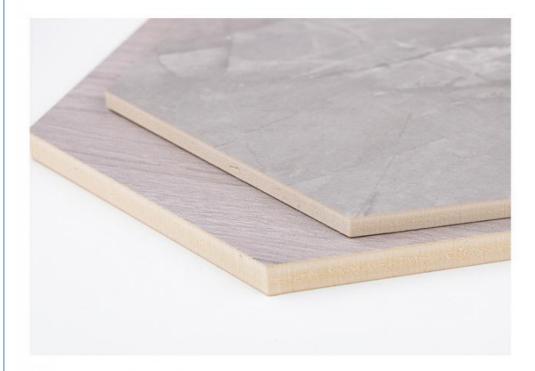

-------------------------------------------|--|--|
| Name               | Bamboo Charcoal Wood Veneer Marble                                      |  |  |
| Material           | Wood-plastic Composite Environmental Material                           |  |  |
| color NO.          | LS8015                                                                  |  |  |
| Function           | More than 5 years                                                       |  |  |
| After-sale Service | Online technical support, Onsite Installation                           |  |  |
| Advantage          | Fireproof+waterproof+anti-scratch                                       |  |  |
| Usage              | Office building ,Living room, Dining room, Bedroom, School, Supermarket |  |  |





# PRODUCT INFORMATION



SPECIFICATIONS: 2440\*1220\*5/8MM (Length customizable)!

NOTE: There will be some color difference due to light, display and other reasons. Please consult customer service before placing an order!



THICK:5MM



THICK:8MM

# PRODUCT DETAILS



# MULTICOLOR OPTIONS

\_







ABOUT US

# HIGH-END CUSTOM WOOD VENEER

# **PRODUCTION BASE**

Shanghai Zhuokang Wood Industry Co., LTD., main pvc wall panel, wood solid grille, ecological wood Great Wall panel, U-shaped ceiling, square, wood sound-absorbing wall panel and other products.



**Company Profile** 

Shanghai zhuokang Wood Industry Co,Ltd. is company specializing in the production processing of wood veneer, coating board, Keding board, wood veneer background wall, dado board, edge strip, wood veneer, coating board, Keding, wood vene