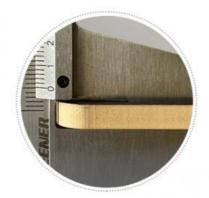

nvironmental Material                           |  |  |
| color NO.          | LS8015                                                                  |  |  |
| Function           | More than 5 years                                                       |  |  |
| After-sale Service | Online technical support, Onsite Installation                           |  |  |
| Advantage          | Fireproof+waterproof+anti-scratch                                       |  |  |
| Usage              | Office building ,Living room, Dining room, Bedroom, School, Supermarket |  |  |





# PRODUCT INFORMATION



SPECIFICATIONS: 2440\*1220\*5/8MM (Length customizable)!

NOTE: There will be some color difference due to light, display and other reasons. Please consult customer service before placing an order!



THICK:5MM



THICK:8MM

# PRODUCT DETAILS



# MULTICOLOR OPTIONS

\_







ABOUT US

# HIGH-END CUSTOM WOOD VENEER

# **PRODUCTION BASE**

Shanghai Zhuokang Wood Industry Co., LTD., main pvc wall panel, wood solid grille, ecological wood Great Wall panel, U-shaped ceiling, square, wood sound-absorbing wall panel and other products.



**Company Profile** 

Shanghai zhuokang Wood Industry Co,Ltd. is company specializing in the production processing of wood veneer, coating board, Keding board, wood veneer background wall, dado board, edge strip, wood veneer, coating board, Keding, wood veneer background wall, dado board, edge strip and other products, with a complete scientific quality management system. The integrity, strength and product quality of Shanghai zhuokang Wood Industry Co.,