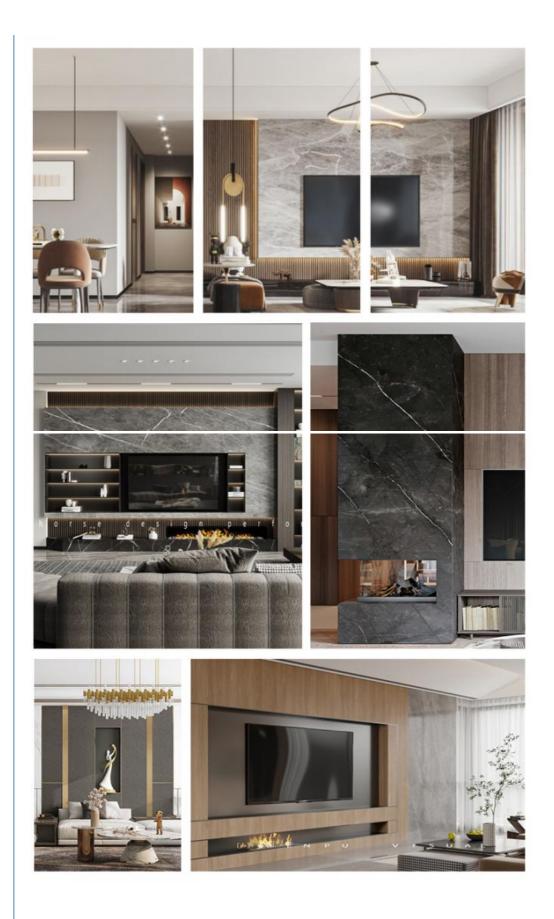

| LS8015                                                                  |  |  |
| Function           | More than 5 years                                                       |  |  |
| After-sale Service | Online technical support, Onsite Installation                           |  |  |
| Advantage          | Fireproof+waterproof+anti-scratch                                       |  |  |
| Usage              | Office building ,Living room, Dining room, Bedroom, School, Supermarket |  |  |





# PRODUCT INFORMATION



SPECIFICATIONS: 2440\*1220\*5/8MM (Length customizable)!

NOTE: There will be some color difference due to light, display and other reasons. Please consult customer service before placing an order!



THICK:5MM



THICK:8MM

# PRODUCT DETAILS



# MULTICOLOR OPTIONS

\_







ABOUT US

# HIGH-END CUSTOM WOOD VENEER

# **PRODUCTION BASE**

Shanghai Zhuokang Wood Industry Co., LTD., main pvc wall panel, wood solid grille, ecological wood Great Wall panel, U-shaped ceiling, square, wood sound-absorbing wall panel and other products.



**Company Profile** 

Shanghai zhuokang Wood Industry Co,Ltd. is company specializing in the production processing of wood veneer, coating board, Keding board, wood veneer background wall, dado board, edge strip, wood veneer, coating board, Keding, wood veneer background wall, dado board, edge strip and other products, with a complete scientific quality management system. The integrity, strength and product quality of Shanghai zhuokang Wood Industry Co., Ltd. have been recognized by the industry.

### FAQ

### 1. Who are we?

We