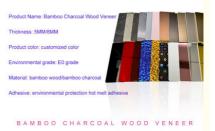

# **Product Parameters**

Excellent value and quality

### Product Description

| Item               | Value                                                                   |  |  |
|--------------------|-------------------------------------------------------------------------|--|--|
| Name               | Bamboo Charcoal Wood Veneer Marble                                      |  |  |
| Material           | Wood-plastic Composite Environmental Material                           |  |  |
| color NO.          | LS8015                                                                  |  |  |
| Function           | More than 5 years                                                       |  |  |
| After-sale Service | Online technical support, Onsite Installation                           |  |  |
| Advantage          | Fireproof+waterproof+anti-scratch                                       |  |  |
| Usage              | Office building ,Living room, Dining room, Bedroom, School, Supermarket |  |  |