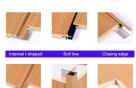

ay



Wall Board Factory

### **Product Specification**

- Item:
- Origin:
- Material:
- Style:
- Size:
- Feature:
- Fire Resistance:
- Usage:

- Bamboo Charcoal Wood Veneer Bamboo Charcoal
- Modern.fashion

China

Shangbairong

- 1220\*2440\*5/8mm
  - Waterproof, Fireproof, Wear Resistant
- Surface Treatment:
- Package:
- Splicing Method:
- Highlight:

- China

- - - Class B1
  - Smooth
    - Office Building ,Living Room, Dining Room, Bedroom, School, Supermarket.etc
  - Carton Packaging +Pallet
    - Tight Splicing /Metal Profile Splicing
      - Flame Retardant Bamboo Charcoal Wood Veneer

, Home Hotel Bamboo Charcoal Wood Veneer, Easy Installing Bamboo Charcoal Wood Veneer

# **Product Parameters**

Excellent value and quality



### More Images







### Slotted · splicing · design



Our Product Introduction

### **Product Description**

### Product Description

| Item               | Value                                                                   |  |  |
|--------------------|-------------------------------------------------------------------------|--|--|
| Name               | Bamboo Charcoal Wood Veneer Marble                                      |  |  |
| Material           | Wood-plastic Composite Environmental Material                           |  |  |
| color NO.          | LS8015                                                                  |  |  |
| Function           | More than 5 years                                                       |  |  |
| After-sale Service | Online technical support, Onsite Installation                           |  |