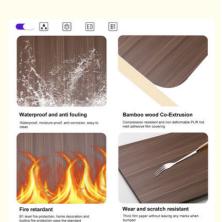

#### **Product Specification**

Item: Bamboo Charcoal Wood Veneer

• Origin: China

Material: Bamboo Charcoal
Style: Modern,fashion
Size: 1220\*2440\*5/8mm

• Feature: Waterproof, Fireproof, Wear Resistant

Fire Resistance: Class B1Surface Treatment: Smooth

#### **Product Description**

| Item               | Value                                                                   |
|--------------------|-------------------------------------------------------------------------|
| Name               | Bamboo Charcoal Wood Veneer                                             |
| Material           | Wood-plastic Composite Environmental Material                           |
| color NO.          | LS8015                                                                  |
| Function           | More than 5 years                                                       |
| After-sale Service | Online technical support, Onsite Installation                           |
| Advantage          | Fireproof+waterproof+anti-scratch                                       |
| Usage              | Office building ,Living room, Dining room, Bedroom, School, Supermarket |