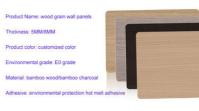

#### **Product Specification**

• Item: Bamboo Charcoal Wood Veneer • Origin: China Material: Bamboo Charcoal Wood Veneer • Veneer Type: Style: Modern Luxury 1220\*2440\*5/8mm Size: Feature: Moisture-Proof,Waterproof,Fireproof,Wear Resistant Level B • Fire Rating: Surface Treatment: Smooth Application: Home Decoration, Hotel Renovation, Engineering Decoration, Etc Samples: Free • Package: Carton Packaging +Pallet