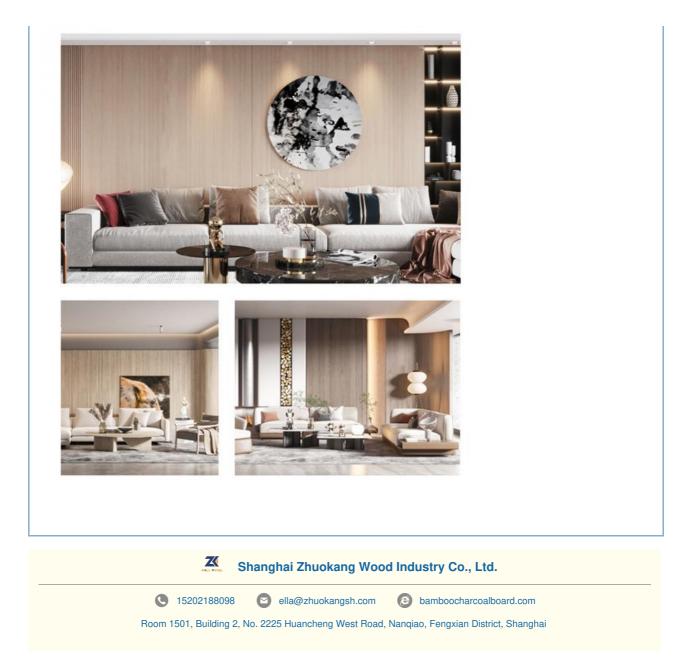

#### More Images

Highlight:

#### Effect display 效果展示

Eco-Friendly Bamboo Charcoal Wood Veneer,

Flame Retardant Bamboo Charcoal Wood

**Product Description** 

## **Application Effects**

Product mix application effect