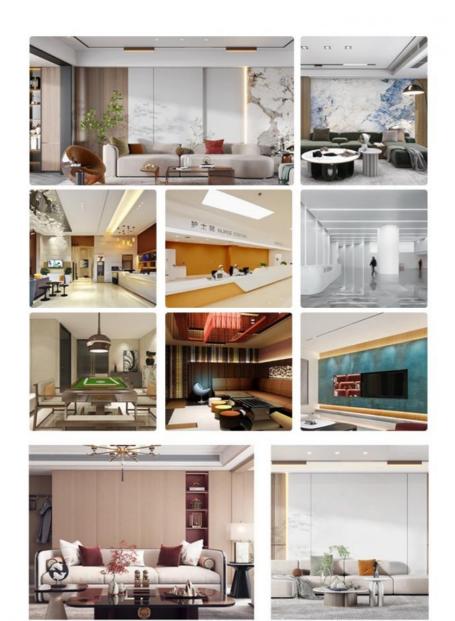

#### More Images

Highlight:

#### Effect display 效果展示

Eco-Friendly Bamboo Charcoal Wood Veneer,

Flame Retardant Bamboo Charcoal Wood

**Product Description** 

## **Application Effects**

Product mix application effect