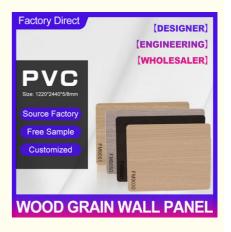

#### Bamboo Charcoal Wood Veneer 1220\*2440\*5/8mm Flame Retardant Bamboo **Charcoal Wood Eco-Friendly Wood Grain Wall Panel Interior Decorative Panels For Home And Hotel**

#### **Product Specification**

• Item: Bamboo Charcoal Wood Veneer • Origin: China Material: Bamboo Charcoal Wood Veneer • Veneer Type: Style: Modern Luxury 1220\*2440\*5/8mm Size: Feature: Moisture-Proof,Waterproof,Fireproof,Wear Resistant Level B • Fire Rating: Surface Treatment: Smooth Application: Home Decoration, Hotel Renovation, Engineering Decoration, Etc Samples: Free • Package: Carton Packaging +Pallet