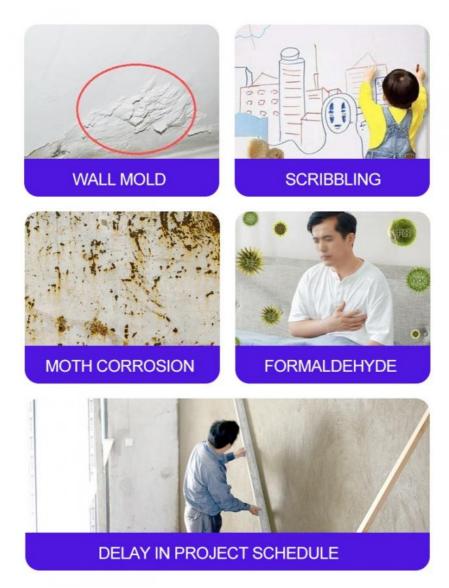

mboo and wood fiber wall panels, decorative lines, internet famous grilles, artistic backgrounds, etc. We can create molds, design customer requirements. In China, we have rich experience in undertaking large and small engineering panel orders. Overseas, our products are exported to multiple countries around the world.

### **Three Splicing Style**

Focused on research and manufacturing, quality assurance

## SEAMLESS SPLICING



## **TUZI SPLICING**



#### **Professional details**

What you care about is also what we care about



## 01

#### Flame Retardant

Extinguish from fire High standard security

## 02

#### Moisture-Proof

Waterproof, anti pollution Easy to clean



## 03



#### Formaldehyde free

National E-level standard

## Worried about issues

WALL SELECTION CUSTOMIZATION



## **Authoritative Testing**

Compliant with national security testing



## **Application Effects**

Product mix application effect