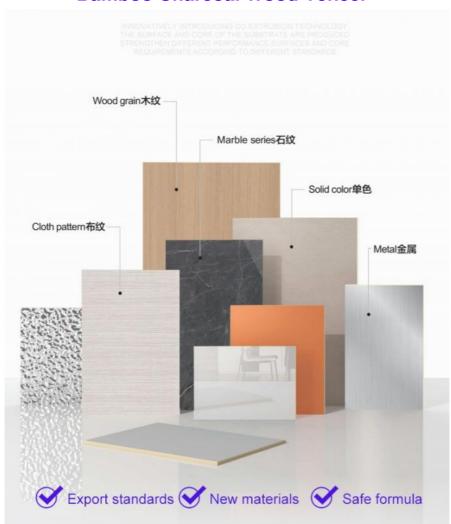

#### Bamboo Charcoal Wood Veneer 1220\*2440\*5/8mm Flame Retardant Bamboo **Charcoal Wood Eco-Friendly Marble Sheet Bamboo Wood Wall Panel Interior Decorative Panels**

#### **Product Specification**

. Item: Bamboo Charcoal Wood Veneer

· Origin: China

Material: Bamboo Charcoal · Veneer Type: Wood Veneer · Style: Modern Luxury 1220\*2440\*5/8mm · Size:

Moisture-Proof, Waterproof, Fireproof, Wear Function:

### **Bamboo Charcoal Wood Veneer**