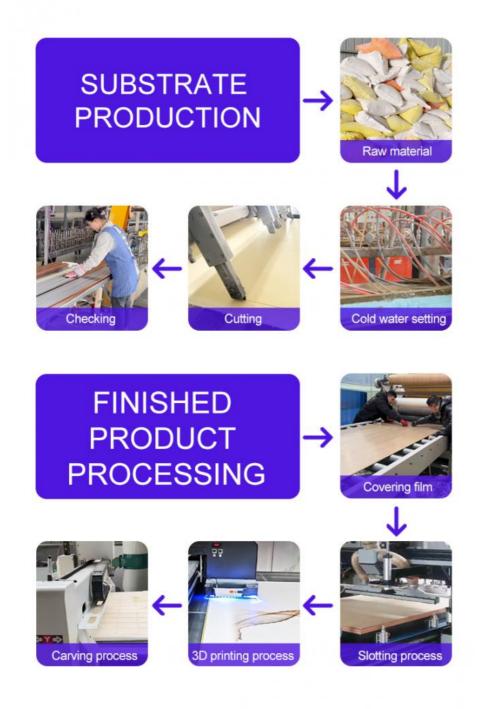

D/P

. Supply Ability: 6000 meter per day



#### **Product Specification**

. Item: Bamboo Charcoal Wood Veneer

· Origin: China

Material: Bamboo Charcoal · Veneer Type: Wood Veneer · Style: Modern Luxury 1220\*2440\*5/8mm · Size:

Moisture-Proof, Waterproof, Fireproof, Wear Function:

Resistant

Level B . Fire Rating: Surface Treatment: Smooth

· Application: Home Decoration, Hotel Renovation,

Engineering Decoration, Etc

· Samples: Free

· Package: Carton Packaging +Pallet

. Highlight: Eco-Friendly Bamboo Charcoal Wood Veneer,

Flame Retardant Bamboo Charcoal Wood



#### More Images







1101Products of ZK(1).pdf

# **Wall Board**

### **Bamboo Charcoal Wood Veneer**



## **Eight Characteristics**

Ocho razones para elegirno



# **Multiple Devices**

PERFECT SUPPLY CHAIN SYST



## **Strength Factory**

**『Winning Tomorrow with Quality Trust』** 



Shanghai Zhuokang Wood Industry Co., Ltd.a comprehensive productionoriented enterprise specializing in the production and sales of various new
environmentally friendly decorative materials. With years of industry
experience and advanced and production technology, we are committed to
providing customers with high-quality products and excellent services.

The factory mainly produces carbon crystal panels, bamboo and wood fiber
wall panels, decorative lines, internet famous grilles, artistic backgrounds,
etc. We can create molds, design customer requirements. In China, we have
rich experience in undertaking large and small engineering panel orders.

Overseas, our products are exported to multiple countries around the wor