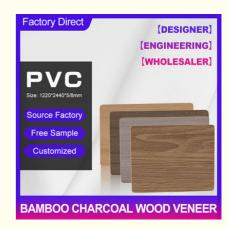

#### Bamboo Charcoal Wood Veneer 1220\*2440\*5/8mm Flame Retardant Bamboo **Charcoal Wood Eco-Friendly Marble Sheet Bamboo Wood Wall Panel Interior Decorative Panels**

#### **Product Specification**

. Item: Bamboo Charcoal Wood Veneer

· Origin: China

Material: Bamboo Charcoal · Veneer Type: Wood Veneer · Style: Modern Luxury 1220\*2440\*5/8mm · Size:

Moisture-Proof, Waterproof, Fireproof, Wear Function:

Resistant

Level B . Fire Rating: Surface Treatment: Smooth

· Application: Home Decoration, Hotel Renovation,

Engineering Decoration, Etc

· Samples: Free

· Package: Carton Packaging +Pallet

. Highlight: Eco-Friendly Bamboo Charcoal Wood Veneer,