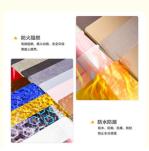

2.44/ 2.6/ 2.8/ 3/ 3.2/ 3.4/ 3.6 M Or · Length:

Customized

• Feature: Waterproof, Fireproof, Wear Resistant

· Fire Rating: Level B · Eco-friendly: Yes Surface Treatment: Smooth

#### **Product Description:**

The Bamboo Charcoal Wood Veneer has a thickness of either 5mm or 8mm, providing you with the flexibility to choose the right panel for your project. This wood charcoal bamboo marble panel is also waterproof and has excellent water resistance, making it ideal for use in high-moisture areas such as bathrooms and kitchens.