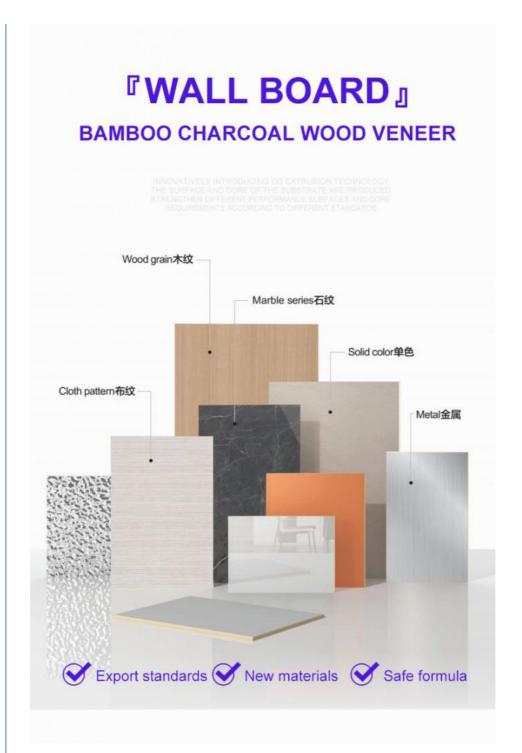

# **Product Parameters** Excellent value and quality

BAMBOO CHARCOAL WOOD VENEER

#### **Product Description:**

The Bamboo Charcoal Wood Veneer has a thickness of either 5mm or 8mm, providing you with the flexibility to choose the right panel for your project. This wood charcoal bamboo marble panel is also waterproof and has excellent water resistance, making it ideal for use in high-moisture areas such as bathrooms and kitchens.

With a width of 1.22m, bamboo charcoal fiber wall panel is perfect for covering large areas with ease. Its unique bamboo charcoal fiber design gives it distinct texture that is sure to add touch of elegance to room. Whether you are looking to create a modern or traditional interior design, Bamboo Charcoal Wood Veneer is a versatile choice that can complement any style.

Not only is this a wooden decorative panel aesthetically pleasing, but it is also an eco-friendly option. Bamboo is fastest-growing plants in world, making it sustainable resource. By choosingthe Bamboo Charcoal Wood Veneer, you are making a conscious effort to reduce your environmental footprint

In conclusion, the Bamboo Charcoal Wood Veneer is a durable, waterproof, and eco-friendly solution for your interior design needs. Its unique bamboo charcoal fiber design wood veneer texture makeit a versatile choice that can complement any style. Bamboo Charcoal Wood Veneer for yournext project and experience the beauty of an eco-friendly wooden decorative panel.