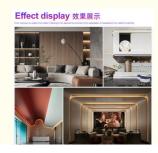

SH** · Certification:

• Model Number: Bamboo Charcoal Wood Veneer

 Minimum Order Quantity:

10m<sup>3</sup>

· Price:

CNY9.9-19.9/m<sup>3</sup>

· Packaging Details: Package and shipping

· Delivery Time: 3-7days • Payment Terms: D/T;T/T

· Supply Ability: 6000 meter per day



#### **Product Specification**

• Item: Bamboo Charcoal Wood Veneer

China · Origin:

Material: Bamboo Charcoal, bamboo Wood Fiber,

**PVC、PET** 

· Color: Customer Require Or Color Card

· Style: Modern Luxury Size: 1220\*2440\*5/8mm

2.44/ 2.6/ 2.8/ 3/ 3.2/ 3.4/ 3.6 M Or · Length:

Customized

• Feature: Waterproof, Fireproof, Wear Resistant

· Fire Rating: Level B · Eco-friendly: Yes Surface Treatment: Smooth

# **Product Parameters** Excellent value and quality

BAMBOO CHARCOAL WOOD VENEER

#### More Images









#### **Product Description**

#### **Product Description:**

The Bamboo Charcoal Wood Veneer has a thickness of either 5mm or 8mm, providing you with the flexibility to choose the right panel for your project. This wood charcoal bamboo marble panel is also waterproof and has excellent water resistance, making it ideal for use in high-moisture areas such as bathrooms and kitchens.

With a width of 1.22m, bamboo charcoal fiber wall panel is perfect for covering large areas with ease. Its unique bamboo charcoal fiber design gives it distinct texture that is sure to add touch of elegance to room. Whether you are looking to create a modern or traditional interior design, Bamboo Charcoal Wood Veneer is a versatile choice that can complement any style.

Not only is this a wooden decorativ