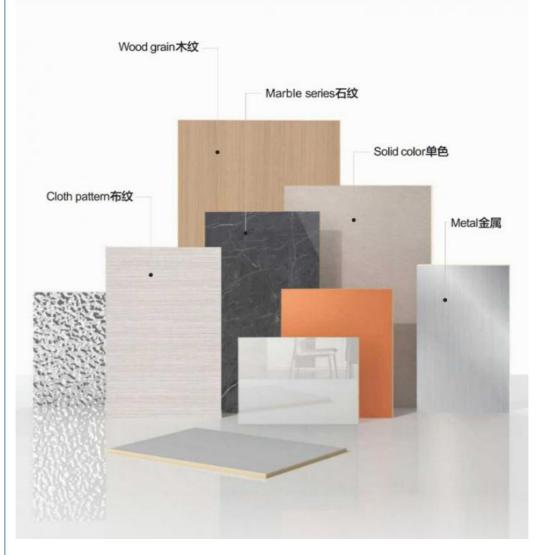

----------------------------------------------------------------------|--|--|
| Name               | Bamboo Charcoal Wood Veneer                                             |  |  |
| Material           | Wood-plastic Composite Environmental Material                           |  |  |
| color NO.          | LS8015                                                                  |  |  |
| Function           | More than 5 years                                                       |  |  |
| After-sale Service | Online technical support, Onsite Installation                           |  |  |
| Advantage          | Fireproof+waterproof+anti-scratch                                       |  |  |
| Usage              | Office building ,Living room, Dining room, Bedroom, School, Supermarket |  |  |



**Our Product Introduction** 









ABOUT US

# HIGH-END CUSTOM WOOD VENEER

# **PRODUCTION BASE**

Shanghai Zhuokang Wood Industry Co., LTD., main pvc wall panel, wood solid grille, ecological wood Great Wall panel, U-shaped ceiling, square, wood sound-absorbing wall panel and other products.



**Company Profile** 

Shanghai zhuokang Wood Industry Co,Ltd. is company specializing in the production processing of wood veneer, coating board, Keding board, wood veneer background wall, dado board, edge strip, wood veneer, coating board, Keding, wood veneer background wall, dado board, edge strip and other products, with a complete scientific quality management system. The integrity, strength and product quality of Shanghai zhuokang Wood Industry Co., Ltd. have been recognized by the indus