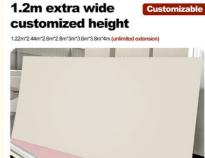

### **Product Specification**

- Item: Bamboo Charcoal Wood Veneer • Origin: China Material: Bamboo Charcoal Style: Modern,fashion • Size: 1220\*2440\*5/8mm • Feature: Waterproof, Fireproof, Wear Resistant Class B1 Fire Resistance: . Eco-friendly: Yes • Surface Treatment: Smooth • Usage: Bedroom, School, Supermarket.etc
- Splicing Method:
- Package:
- Highlight:
- Office Building ,Living Room, Dining Room,
- Tight Splicing /Metal Profile Splicing
- Carton Packaging +Pallet