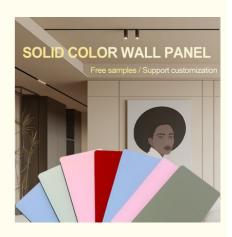

# Bamboo Charcoal Wood Veneer 1220\*2440\*5/8mm Flame Retardant Bamboo **Charcoal Wood Eco-Friendly Wood Decoration Grain Wall Panel For Home** And Hotel

# **Basic Information**

- Place of Origin:
- Brand Name:
- Certification:
- Model Number:
- Minimum Order Quantity:
- Price:
- Packaging Details:
- Delivery Time:
- Payment Terms:
- Supply Ability:
- Shangbairong ROSH Bamboo Charcoal Wood Veneer 10m<sup>3</sup> CNY9.9-19.9/m<sup>3</sup> Package and shipping
- 3-7days T/T, D/P

China

6000 meter per day



Wall Board Factory

### **Product Specification**

- Item: Bamboo Charcoal Wood Veneer • Origin: China Material: Bamboo Charcoal Style: Modern,fashion • Size: 1220\*2440\*5/8mm • Feature: Waterproof, Fireproof, Wear Resistant Class B1 Fire Resistance: . Eco-friendly: Yes • Surface Treatment: Smooth • Usage: Bedroom, School, Supermarket.etc
- Splicing Method:
- Package:
- Highlight:
- Office Building ,Living Room, Dining Room,
- Tight Splicing /Metal Profile Splicing
- Carton Packaging +Pallet

Eco-Friendly Bamboo Charcoal Wood Veneer, Hotel Bamboo Charcoal Wood Veneer, Home Bamboo Charcoal Wood Veneer



# More Images



### **Convenient installation**



# **Product Description**

## **Product Description**

| Item               | Value