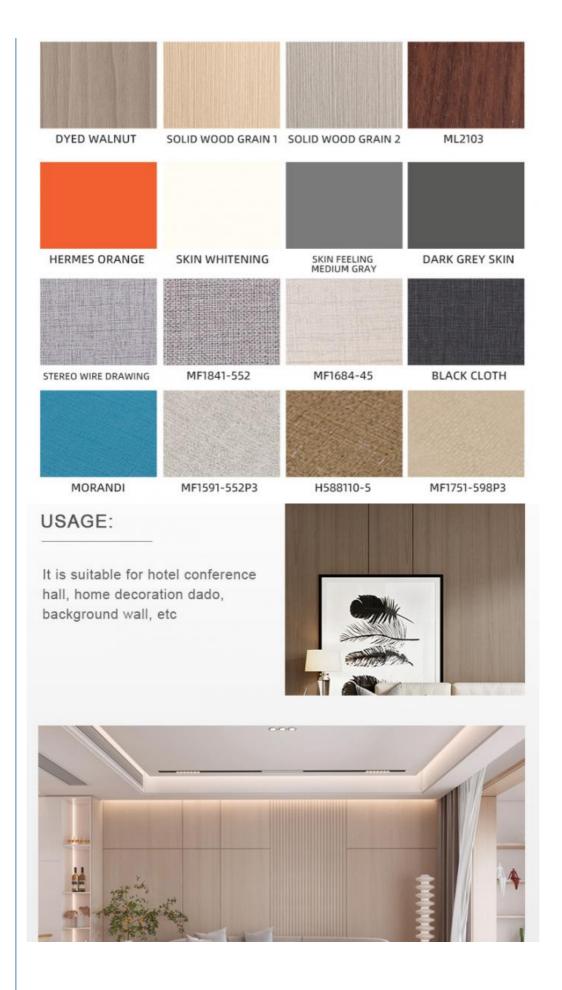

-----------------------------------|--|--|
| Name               | Bamboo Charcoal Wood Veneer                                             |  |  |
| Material           | Wood-plastic Composite Environmental Material                           |  |  |
| color NO.          | LS8015                                                                  |  |  |
| Function           | More than 5 years                                                       |  |  |
| After-sale Service | Online technical support, Onsite Installation                           |  |  |
| Advantage          | Fireproof+waterproof+anti-scratch                                       |  |  |
| Usage              | Office building ,Living room, Dining room, Bedroom, School, Supermarket |  |  |



**Our Product Introduction** 









ABOUT US

# HIGH-END CUSTOM WOOD VENEER

# **PRODUCTION BASE**

Shanghai Zhuokang Wood Industry Co., LTD., main pvc wall panel, wood solid grille, ecological wood Great Wall panel, U-shaped ceiling, square, wood sound-absorbing wall panel and other products.



**Company Profile** 

Shanghai zhuokang Wood Industry Co,Ltd. is company specializing in the production processing of wood veneer, coating board, Keding board, wood veneer background wall, dado board, edge strip, wood veneer, coating board, Keding, wood veneer background wall, dado board, edge strip and other products, with a complete scientific quality management system. The integrity, strength and product quality of Shanghai zhuokang Wood Industry Co., Ltd. have been recognized by the industry.

# FAQ

### 1. Who are we?

We