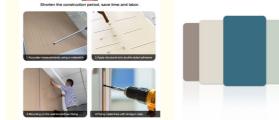

mboo Charcoal Wood Veneer 10m<sup>3</sup> CNY9.9-19.9/m<sup>3</sup> Package and shipping
- 3-7days T/T, D/P

China

6000 meter per day



Wall Board Factory

### **Product Specification**

- Item: Bamboo Charcoal Wood Veneer • Origin: China Material: Bamboo Charcoal Style: Modern,fashion • Size: 1220\*2440\*5/8mm • Feature: Waterproof, Fireproof, Wear Resistant Class B1 Fire Resistance: . Eco-friendly: Yes • Surface Treatment: Smooth • Usage: Bedroom, School, Supermarket.etc
- Splicing Method:
- Package:
- Highlight:
- Office Building ,Living Room, Dining Room,
- Tight Splicing /Metal Profile Splicing
- Carton Packaging +Pallet

Eco-Friendly Bamboo Charcoal Wood Veneer, Hotel Bamboo Charcoal Wood Veneer, Home Bamboo Charcoal Wood Veneer



# More Images



### **Convenient installation**



# **Product Description**

## **Product Description**

| Item               | Value                                                                   |  |  |
|--------------------|-------------------------------------------------------------------------|--|--|
| Name               | Bamboo Charcoal Wood Veneer                                             |  |  |
| Material           | Wood-plastic Composite Environmental Material                           |  |  |
| color NO.          | LS8015                                                                  |  |  |
| Function           | More than 5 years                                                       |  |  |
| After-sale Service | Online technical support, Onsite Installation                           |  |  |
| Advantage          |