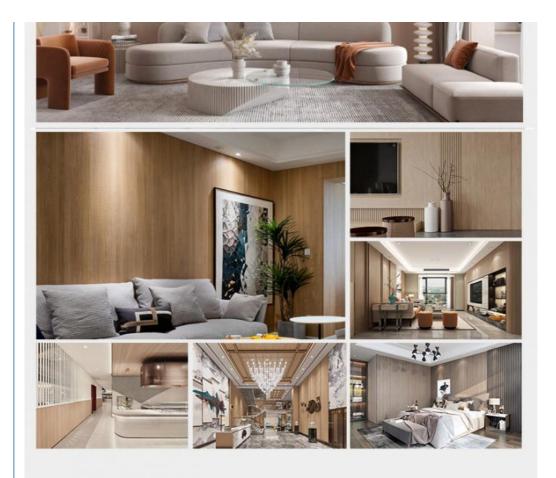

---------------------------------|--|--|
| Name               | Bamboo Charcoal Wood Veneer                                             |  |  |
| Material           | Wood-plastic Composite Environmental Material                           |  |  |
| color NO.          | LS8015                                                                  |  |  |
| Function           | More than 5 years                                                       |  |  |
| After-sale Service | Online technical support, Onsite Installation                           |  |  |
| Advantage          | Fireproof+waterproof+anti-scratch                                       |  |  |
| Usage              | Office building ,Living room, Dining room, Bedroom, School, Supermarket |  |  |



**Our Product Introduction** 









ABOUT US

# HIGH-END CUSTOM WOOD VENEER

# **PRODUCTION BASE**

Shanghai Zhuokang Wood Industry Co., LTD., main pvc wall panel, wood solid grille, ecological wood Great Wall panel, U-shaped ceiling, square, wood sound-absorbing wall panel and other products.



**Company Profile** 

Shanghai zhuokang Wood Industry Co,Ltd. is company specializing in the production processing of wood veneer, coating board, Keding board, wood veneer background wall, dado board, edge strip, wood veneer, coating board, Keding, wood veneer background wall, dado board, edge strip and other products, with a complete scientific quality management system. The integrity, strength and product quality of Shanghai zhuokang Wood Industry Co., Ltd. have been recognized by the industry.

# FAQ

### 1. Who are we?

We a