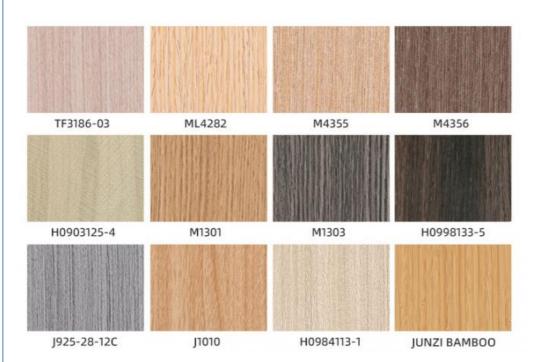

tem               | Value                                                                   |
|--------------------|-------------------------------------------------------------------------|
| Name               | Bamboo Charcoal Wood Veneer                                             |
| Material           | Wood-plastic Composite Environmental Material                           |
| Function           | More than 5 years                                                       |
| After-sale Service | Online technical support, Onsite Installation                           |
| Advantage          | Fireproof+waterproof+anti-scratch                                       |
| Usage              | Office building ,Living room, Dining room, Bedroom, School, Supermarket |





# MULTICOLOR OPTIONS











马赛克黑色 PET Mosaic Black



## USAGE:

It is suitable for hotel conference hall, home decoration dado, background wall, etc







## **ABOUT US**

PARAMETER DISPLAY FASHIO DASUAN



# HIGH-END CUSTOM WOOD VENEER

# PRODUCTION BASE

Shanghai Zhuokang Wood Industry Co., LTD.,main pvc wall panel, wood solid grille, ecological wood Great Wall panel, U-shaped ceiling, square, wood sound-absorbing wall panel and other products.









| Shanghai zhuokang Wood Industry Co,Ltd. is company specializing in the production processing of wood veneer,coating board, Keding board, wood veneer background wall,dado board,edge strip,wood veneer.coating board, Keding,wood veneer background wall,dado board, edge strip and other products,with a complete scientific quality management system. The integ