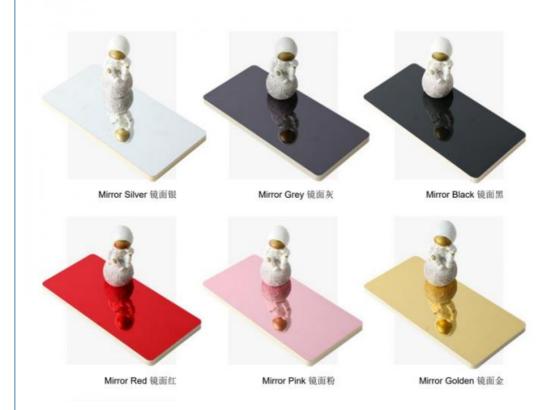

|
|--------------------|-------------------------------------------------------------------------|
| Name               | Bamboo Charcoal Wood Veneer                                             |
| Material           | Wood-plastic Composite Environmental Material                           |
| Function           | More than 5 years                                                       |
| After-sale Service | Online technical support, Onsite Installation                           |
| Advantage          | Fireproof+waterproof+anti-scratch                                       |
| Usage              | Office building ,Living room, Dining room, Bedroom, School, Supermarket |





# MULTICOLOR OPTIONS











马赛克黑色 PET Mosaic Black



## USAGE:

It is suitable for hotel conference hall, home decoration dado, background wall, etc







## **ABOUT US**

PARAMETER DISPLAY FASHIO DASUAN



# HIGH-END CUSTOM WOOD VENEER

# PRODUCTION BASE

Shanghai Zhuokang Wood Industry Co., LTD.,main pvc wall panel, wood solid grille, ecological wood Great Wall panel, U-shaped ceiling, square, wood sound-absorbing wall panel and other products.









| Shanghai zhuokang Wood Industry Co,Ltd. is company specializing in the production processing of wood veneer,coating board, Keding board, wood veneer background wall,dado board,edge strip,wood veneer.coating board, Keding,wood veneer background wall,dado board, edge strip and other products,with a complete scientific quality management system. The integrity, strength and product quality