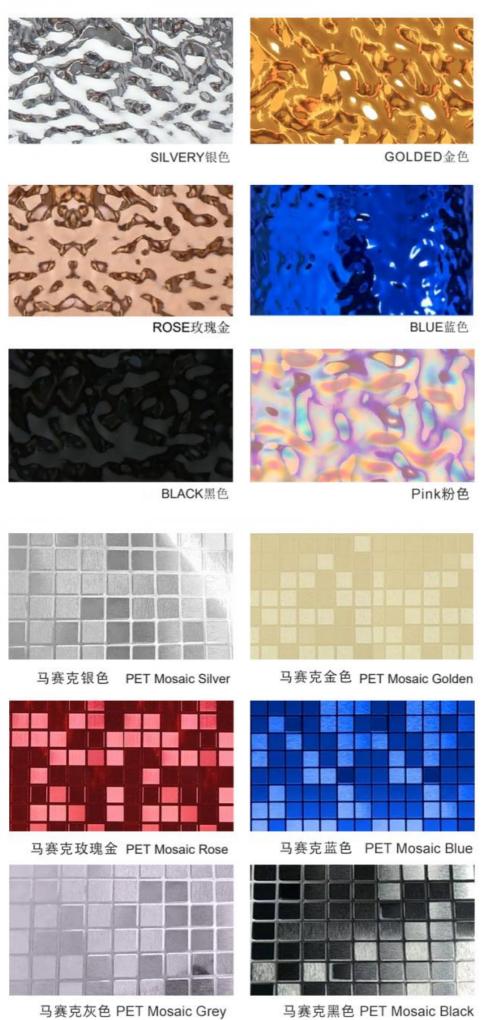

| Value                                                                   |
|--------------------|-------------------------------------------------------------------------|
| Name               | Bamboo Charcoal Wood Veneer                                             |
| Material           | Wood-plastic Composite Environmental Material                           |
| Function           | More than 5 years                                                       |
| After-sale Service | Online technical support, Onsite Installation                           |
| Advantage          | Fireproof+waterproof+anti-scratch                                       |
| Usage              | Office building ,Living room, Dining room, Bedroom, School, Supermarket |





# MULTICOLOR OPTIONS











马赛克黑色 PET Mosaic Black



## USAGE:

It is suitable for hotel conference hall, home decoration dado, background wall, etc







## **ABOUT US**

PARAMETER DISPLAY FASHIO DASUAN



# HIGH-END CUSTOM WOOD VENEER

# PRODUCTION BASE

Shanghai Zhuokang Wood Industry Co., LTD.,main pvc wall panel, wood solid grille, ecological wood Great Wall panel, U-shaped ceiling, square, wood sound-absorbing wall panel and other products.









| Shanghai zhuokang Wood Industry Co,Ltd. is company specializing in the production processing of wood veneer,coating board, Keding board, wood veneer background wall,dado board,edge strip,wood veneer.coating board, Keding,wood veneer background wall,dado board, edge strip and other products,with a complete scientific quality management system. The integrity, st