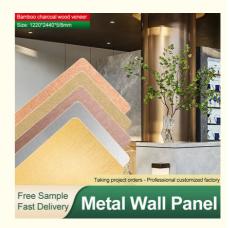

# Bamboo Charcoal Wood Veneer 1220\*2440\*5/8mm Flame Retardant Bamboo **Charcoal Wood Eco-Friendly Metal Textured Wooden Wall Panels For TV Background**

### **Product Specification**

Item: Bamboo Charcoal Wood Veneer

· Origin: China

Material: Bamboo Charcoal Style: Modern,fashion · Size: 1220\*2440\*5/8mm

Waterproof, Fireproof, Wear Resistant Feature:

Class B1 Fire Resistance: Eco-friendly: Yes

Office Building ,Living Room, Dining Room, . Usage:

Bedroom, School, Supermarket.etc

. Splicing Method: Tight Splicing / Metal Profile Splicing

Package: Carton Packaging +Pallet

Highlight: Flame Retardant Bamboo Charcoal Wood