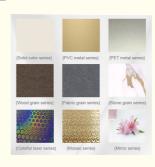

er Quantity: 10m<sup>3</sup>

CNY9.9-19.9/m<sup>3</sup> • Price:

· Packaging Details: Package and shipping

• Delivery Time: 3-7days Payment Terms: T/T, D/P

. Supply Ability: 6000 meter per day



### **Product Specification**

Item: Bamboo Charcoal Wood Veneer

· Origin: China

Material: Bamboo Charcoal Style: Modern,fashion · Size: 1220\*2440\*5/8mm

Waterproof, Fireproof, Wear Resistant Feature:

Class B1 Fire Resistance: Eco-friendly: Yes

Office Building ,Living Room, Dining Room, . Usage:

Bedroom, School, Supermarket.etc

. Splicing Method: Tight Splicing / Metal Profile Splicing

Package: Carton Packaging +Pallet

Highlight: Flame Retardant Bamboo Charcoal Wood

Veneer

, Eco-Friendly Bamboo Charcoal Wood Veneer, Metal Textured Bamboo Charcoal Wood Veneer



### More Images







Our Product Introduction

### Product Description

#### **Product Description**

| Item               | Value                                                                   |
|--------------------|-------------------------------------------------------------------------|
| Name               | Bamboo Charcoal Wood Veneer                                             |
| Material           | Wood-plastic Composite Environmental Material                           |
| Function           | More than 5 years                                                       |
| After-sale Service | Online technical support, Onsite Installation                           |
| Advantage          | Fireproof+waterproof+anti-scratch                                       |
| Usage              | Office building