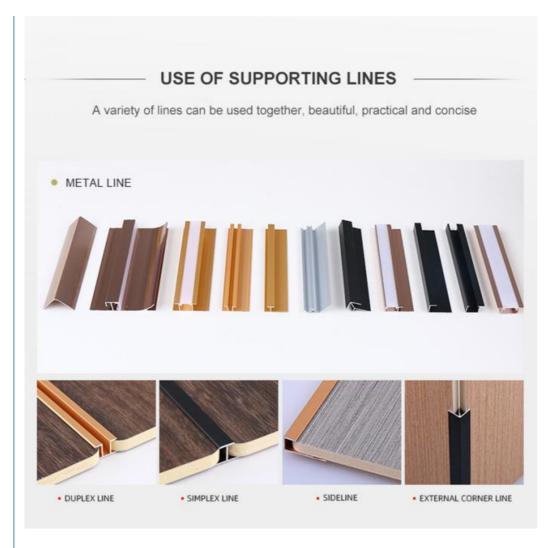

Office Building ,Living Room, Dining Room, . Usage:

Bedroom, School, Supermarket.etc

. Splicing Method: Tight Splicing / Metal Profile Splicing

Package: Carton Packaging +Pallet

Highlight: Flame Retardant Bamboo Charcoal Wood

Veneer

, Eco-Friendly Bamboo Charcoal Wood Veneer, Metal Textured Bamboo Charcoal Wood Veneer