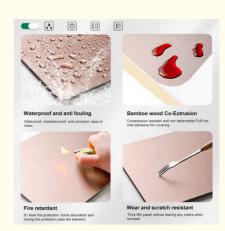

### **Product Specification**

Item: Bamboo Charcoal Wood Veneer

· Origin: China

Material: Bamboo Charcoal Style: Modern,fashion · Size: 1220\*2440\*5/8mm

Waterproof, Fireproof, Wear Resistant Feature:

Class B1 Fire Resistance: Eco-friendly: Yes

#### **Product Description**

| Item               | Value                                                                   |
|--------------------|-------------------------------------------------------------------------|
| Name               | Bamboo Charcoal Wood Veneer                                             |
| Material           | Wood-plastic Composite Environmental Material                           |
| Function           | More than 5 years                                                       |
| After-sale Service | Online technical support, Onsite Installation                           |
| Advantage          | Fireproof+waterproof+anti-scratch                                       |
| Usage              | Office building ,Living room, Dining room, Bedroom, School, Supermarket |