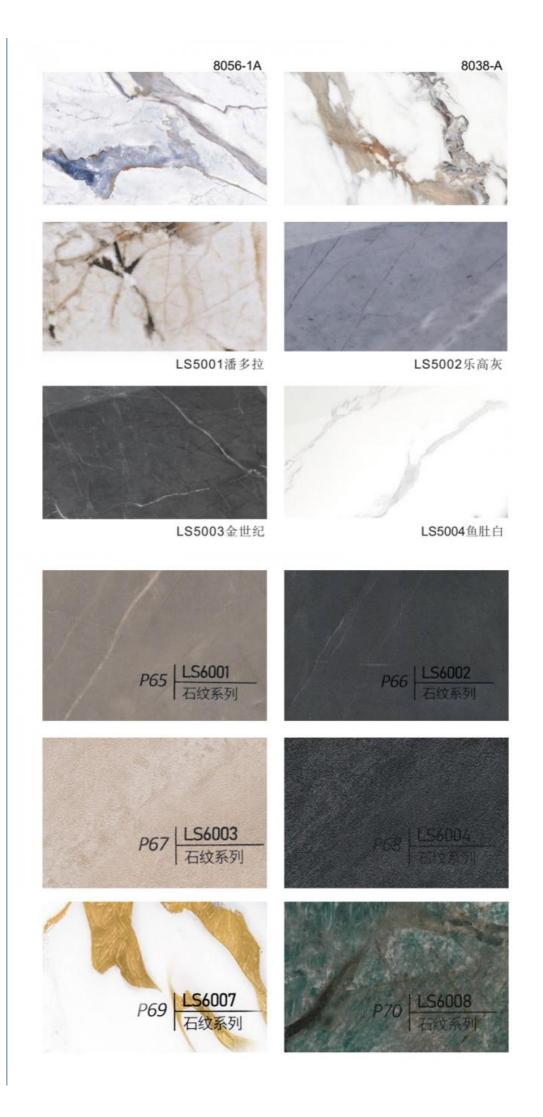

| Value                                                                   |
|--------------------|-------------------------------------------------------------------------|
| Name               | Bamboo Charcoal Wood Veneer                                             |
| Material           | Wood-plastic Composite Environmental Material                           |
| Function           | More than 5 years                                                       |
| After-sale Service | Online technical support, Onsite Installation                           |
| Advantage          | Fireproof+waterproof+anti-scratch                                       |
| Usage              | Office building ,Living room, Dining room, Bedroom, School, Supermarket |





# MULTICOLOR OPTIONS











马赛克黑色 PET Mosaic Black



## USAGE:

It is suitable for hotel conference hall, home decoration dado, background wall, etc







## **ABOUT US**

PARAMETER DISPLAY FASHIO DASUAN



# HIGH-END CUSTOM WOOD VENEER

# PRODUCTION BASE

Shanghai Zhuokang Wood Industry Co., LTD.,main pvc wall panel, wood solid grille, ecological wood Great Wall panel, U-shaped ceiling, square, wood sound-absorbing wall panel and other products.









| Shanghai zhuokang Wood Industry Co,Ltd. is company specializing in the production processing of wood veneer,coating board, Keding board, wood veneer background wall,dado board,edge strip,wood veneer.coating board, Keding,wood veneer background wall,dado board, edge strip and other products,with a complete scientific quality management system. The integrity,