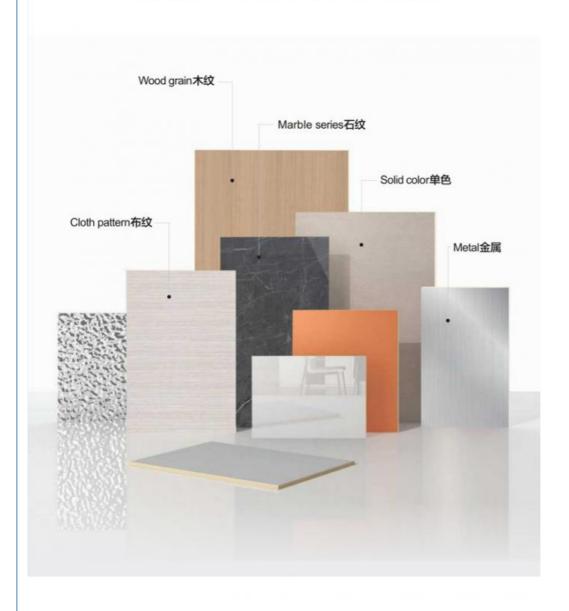

e                                                                   |
|--------------------|-------------------------------------------------------------------------|
| Name               | Bamboo Charcoal Wood Veneer                                             |
| Material           | Wood-plastic Composite Environmental Material                           |
| Function           | More than 5 years                                                       |
| After-sale Service | Online technical support, Onsite Installation                           |
| Advantage          | Fireproof+waterproof+anti-scratch                                       |
| Usage              | Office building ,Living room, Dining room, Bedroom, School, Supermarket |

# **WALL PANEL**

## Bamboo Charcoal Wood Veneer





## MULTICOLOR OPTIONS











马赛克黑色 PET Mosaic Black



### USAGE:

It is suitable for hotel conference hall, home decoration dado, background wall, etc







### **ABOUT US**

PARAMETER DISPLAY FASHIO DASUAN



# HIGH-END CUSTOM WOOD VENEER

# PRODUCTION BASE

Shanghai Zhuokang Wood Industry Co., LTD.,main pvc wall panel, wood solid grille, ecological wood Great Wall panel, U-shaped ceiling, square, wood sound-absorbing wall panel and other products.









| Shanghai zhuokang Wood Industry Co,Ltd. is company specializing in the production processing of wood veneer,coating board, Keding board, wood veneer background wall,dado board,edge strip,wood veneer.coating board, Keding,wood veneer background wall,dado board, edge strip and other products,with a complete scientific quality