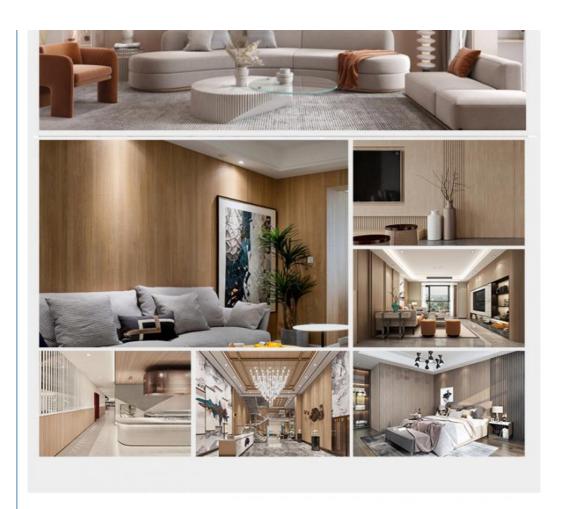

|
| Name               | Bamboo Charcoal Wood Veneer                                             |
| Material           | Wood-plastic Composite Environmental Material                           |
| Function           | More than 5 years                                                       |
| After-sale Service | Online technical support, Onsite Installation                           |
| Advantage          | Fireproof+waterproof+anti-scratch                                       |
| Usage              | Office building ,Living room, Dining room, Bedroom, School, Supermarket |

# **WALL PANEL**

## Bamboo Charcoal Wood Veneer





## MULTICOLOR OPTIONS











马赛克黑色 PET Mosaic Black



### USAGE:

It is suitable for hotel conference hall, home decoration dado, background wall, etc







### **ABOUT US**

PARAMETER DISPLAY FASHIO DASUAN



# HIGH-END CUSTOM WOOD VENEER

# PRODUCTION BASE

Shanghai Zhuokang Wood Industry Co., LTD.,main pvc wall panel, wood solid grille, ecological wood Great Wall panel, U-shaped ceiling, square, wood sound-absorbing wall panel and other products.









| Shanghai zhuokang Wood Industry Co,Ltd. is company specializing in the production processing of wood veneer,coating board, Keding board, wood veneer background wall,dado board,edge strip,wood veneer.coating board, Keding,wood veneer background wall,dado board, edge strip and other products,with a complete scientific quality management system. The integrity, strength and product quality of Shanghai zhuokang Wood Industry Co., Ltd. have been recognized by the industry.