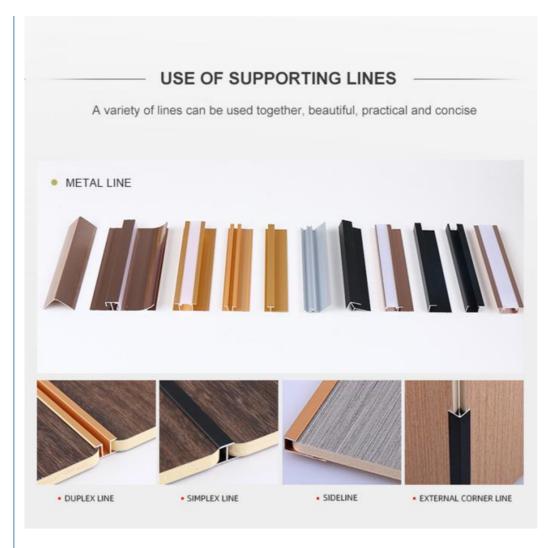

|
|--------------------|-------------------------------------------------------------------------|
| Name               | Bamboo Charcoal Wood Veneer                                             |
| Material           | Wood-plastic Composite Environmental Material                           |
| Function           | More than 5 years                                                       |
| After-sale Service | Online technical support, Onsite Installation                           |
| Advantage          | Fireproof+waterproof+anti-scratch                                       |
| Usage              | Office building ,Living room, Dining room, Bedroom, School, Supermarket |

# **WALL PANEL**

## Bamboo Charcoal Wood Veneer





## MULTICOLOR OPTIONS











马赛克黑色 PET Mosaic Black



### USAGE:

It is suitable for hotel conference hall, home decoration dado, background wall, etc







### **ABOUT US**

PARAMETER DISPLAY FASHIO DASUAN



# HIGH-END CUSTOM WOOD VENEER

# PRODUCTION BASE

Shanghai Zhuokang Wood Industry Co., LTD.,main pvc wall panel, wood solid grille, ecological wood Great Wall panel, U-shaped ceiling, square, wood sound-absorbing wall panel and other products.









| Shanghai zhuokang Wood Industry Co,Ltd. is company specializing in the production processing of wood veneer,coating board, Keding board, wood veneer background wall,dado board,edge strip,wood veneer.coating board, Keding,wood veneer background wall,dado board, edge strip and other products,with a complete scientific quality m