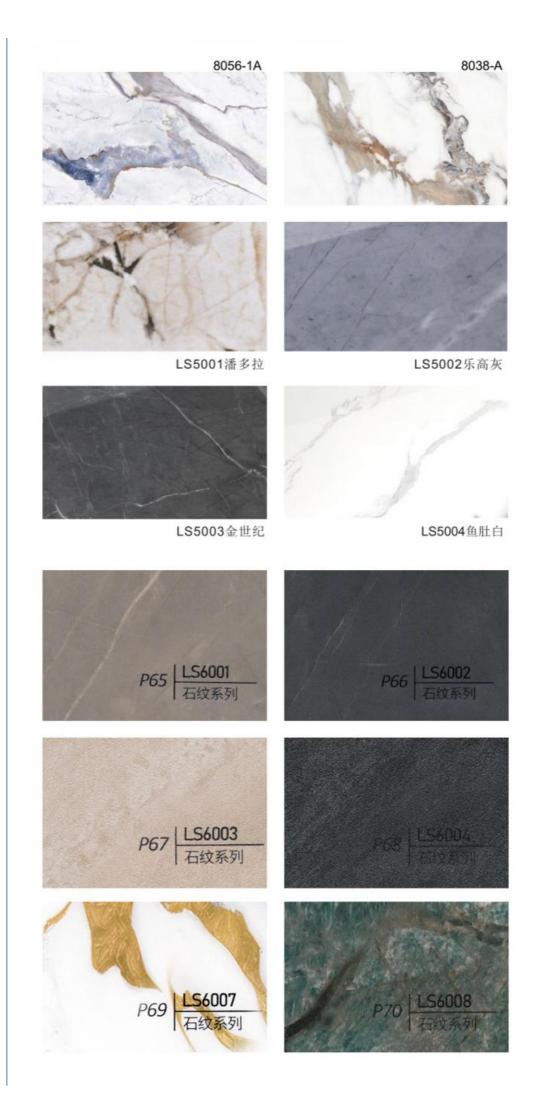

|
|--------------------|-------------------------------------------------------------------------|
| Name               | Bamboo Charcoal Wood Veneer                                             |
| Material           | Wood-plastic Composite Environmental Material                           |
| Function           | More than 5 years                                                       |
| After-sale Service | Online technical support, Onsite Installation                           |
| Advantage          | Fireproof+waterproof+anti-scratch                                       |
| Usage              | Office building ,Living room, Dining room, Bedroom, School, Supermarket |

# **WALL PANEL**

## Bamboo Charcoal Wood Veneer





## MULTICOLOR OPTIONS











马赛克黑色 PET Mosaic Black



### USAGE:

It is suitable for hotel conference hall, home decoration dado, background wall, etc







### **ABOUT US**

PARAMETER DISPLAY FASHIO DASUAN



# HIGH-END CUSTOM WOOD VENEER

# PRODUCTION BASE

Shanghai Zhuokang Wood Industry Co., LTD.,main pvc wall panel, wood solid grille, ecological wood Great Wall panel, U-shaped ceiling, square, wood sound-absorbing wall panel and other products.









| Shanghai zhuokang Wood Industry Co,Ltd. is company specializing in the production processing of wood veneer,coating board, Keding board, wood veneer background wall,dado board,edge strip,wood veneer.coating board, Keding,wood veneer background wall,dado board, edge strip and other products,with a complete scientific quality management system. The integrity