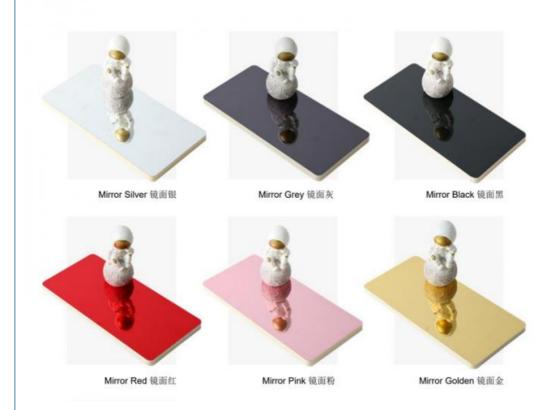

|
|--------------------|-------------------------------------------------------------------------|
| Name               | Bamboo Charcoal Wood Veneer                                             |
| Material           | Wood-plastic Composite Environmental Material                           |
| Function           | More than 5 years                                                       |
| After-sale Service | Online technical support, Onsite Installation                           |
| Advantage          | Fireproof+waterproof+anti-scratch                                       |
| Usage              | Office building ,Living room, Dining room, Bedroom, School, Supermarket |

# **WALL PANEL**

## Bamboo Charcoal Wood Veneer





## MULTICOLOR OPTIONS











马赛克黑色 PET Mosaic Black



### USAGE:

It is suitable for hotel conference hall, home decoration dado, background wall, etc







### **ABOUT US**

PARAMETER DISPLAY FASHIO DASUAN



# HIGH-END CUSTOM WOOD VENEER

# PRODUCTION BASE

Shanghai Zhuokang Wood Industry Co., LTD.,main pvc wall panel, wood solid grille, ecological wood Great Wall panel, U-shaped ceiling, square, wood sound-absorbing wall panel and other products.









| Shanghai zhuokang Wood Industry Co,Ltd. is company specializing in the production processing of wood veneer,coating board, Keding board, wood veneer background wall,dado board,edge strip,wood veneer.coating board, Keding,wood veneer background wall,dado board, edge strip and other products,with a complete scientific quality management system. The integrity, strength and product quali