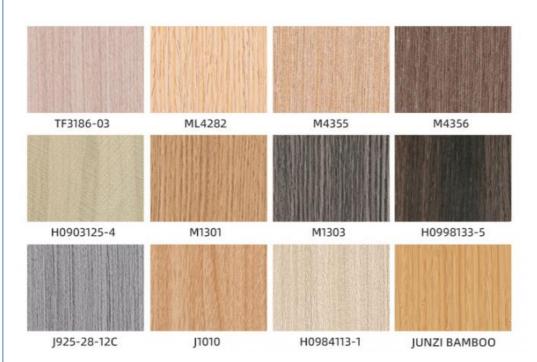

|
|--------------------|-------------------------------------------------------------------------|
| Name               | Bamboo Charcoal Wood Veneer                                             |
| Material           | Wood-plastic Composite Environmental Material                           |
| Function           | More than 5 years                                                       |
| After-sale Service | Online technical support, Onsite Installation                           |
| Advantage          | Fireproof+waterproof+anti-scratch                                       |
| Usage              | Office building ,Living room, Dining room, Bedroom, School, Supermarket |

# **WALL PANEL**

## Bamboo Charcoal Wood Veneer





## MULTICOLOR OPTIONS











马赛克黑色 PET Mosaic Black



### USAGE:

It is suitable for hotel conference hall, home decoration dado, background wall, etc







### **ABOUT US**

PARAMETER DISPLAY FASHIO DASUAN



# HIGH-END CUSTOM WOOD VENEER

# PRODUCTION BASE

Shanghai Zhuokang Wood Industry Co., LTD.,main pvc wall panel, wood solid grille, ecological wood Great Wall panel, U-shaped ceiling, square, wood sound-absorbing wall panel and other products.









| Shanghai zhuokang Wood Industry Co,Ltd. is company specializing in the production processing of wood veneer,coating board, Keding board, wood veneer background wall,dado board,edge strip,wood veneer.coating board, Keding,wood veneer background wall,dado board, edge strip and other products,with a complete scientific quality management system. The int