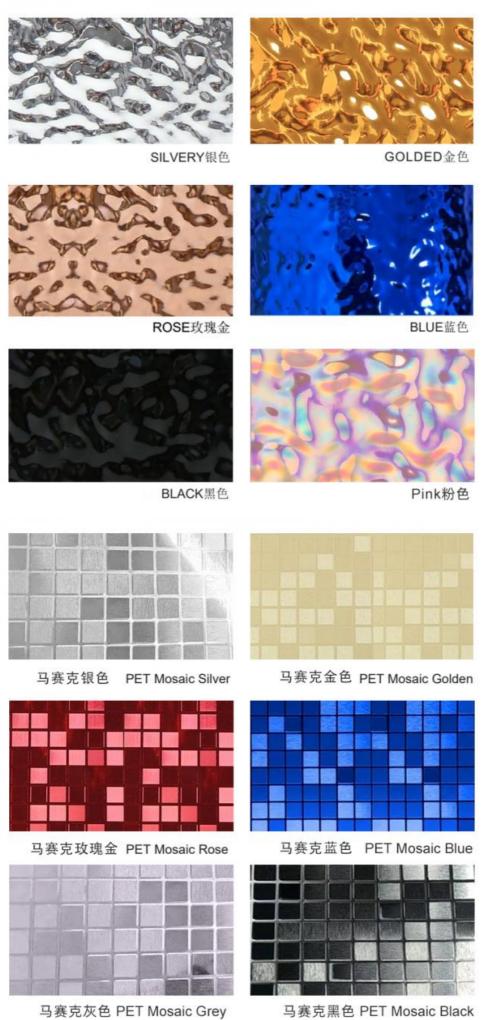

|
|--------------------|-------------------------------------------------------------------------|
| Name               | Bamboo Charcoal Wood Veneer                                             |
| Material           | Wood-plastic Composite Environmental Material                           |
| Function           | More than 5 years                                                       |
| After-sale Service | Online technical support, Onsite Installation                           |
| Advantage          | Fireproof+waterproof+anti-scratch                                       |
| Usage              | Office building ,Living room, Dining room, Bedroom, School, Supermarket |

# **WALL PANEL**

## Bamboo Charcoal Wood Veneer





## MULTICOLOR OPTIONS











马赛克黑色 PET Mosaic Black



### USAGE:

It is suitable for hotel conference hall, home decoration dado, background wall, etc







### **ABOUT US**

PARAMETER DISPLAY FASHIO DASUAN



# HIGH-END CUSTOM WOOD VENEER

# PRODUCTION BASE

Shanghai Zhuokang Wood Industry Co., LTD.,main pvc wall panel, wood solid grille, ecological wood Great Wall panel, U-shaped ceiling, square, wood sound-absorbing wall panel and other products.









| Shanghai zhuokang Wood Industry Co,Ltd. is company specializing in the production processing of wood veneer,coating board, Keding board, wood veneer background wall,dado board,edge strip,wood veneer.coating board, Keding,wood veneer background wall,dado board, edge strip and other products,with a complete scientific quality management system. The integrity,