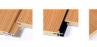

p>3</sup>

CNY9.9-19.9/m<sup>3</sup> • Price:

· Packaging Details: Package and shipping

• Delivery Time: 3-7days Payment Terms: T/T, D/P

. Supply Ability: 6000 meter per day



### **Product Specification**

. Item: Bamboo Charcoal Wood Veneer

· Origin: China

Material: Bamboo Charcoal

Style: Luxury/Modern Light Luxury/Vintage

Decoration

1220\*2440\*5/8mm Size:

Waterproof, Fireproof, Wear Resistant • Feature:

• Fire Resistance: Class B1 . Eco-friendly: Yes

Office Building ,Living Room, Dining Room, • Usage:

Bedroom, School, Supermarket.etc

. Splicing Method: Tight Splicing / Metal Profile Splicing

· Package: Carton Packaging +Pallet

Highlight: Flame Retardant Bamboo Charcoal Wood

, Living Room Bamboo Charcoal Wood Veneer



### More Images

#### Slotted - splicing - design









Our Product Introduction

### **Product Description**

### **Product Description**

| Item               | Value                                                                   |
|--------------------|-------------------------------------------------------------------------|
| Name               | Bamboo Charcoal Wood Veneer                                             |
| Material           | Wood-plastic Composite Environmental Material                           |
| Function           | More than 5 years                                                       |
| After-sale Service | Online technical support, Onsite Installation                           |
| Advantage          | Fireproof+waterproof+anti-scratch                                       |
| Usage              | Office