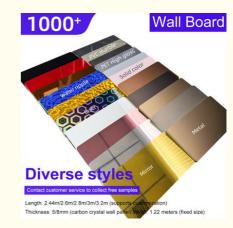

### **Product Specification**

. Item: Bamboo Charcoal Wood Veneer

· Origin: China

Material: Bamboo Charcoal

Style: Luxury/Modern Light Luxury/Vintage

Decoration

1220\*2440\*5/8mm Size:

Waterproof, Fireproof, Wear Resistant • Feature:

## MULTICOLOR OPTIONS

马赛克黑色 PET Mosaic Black