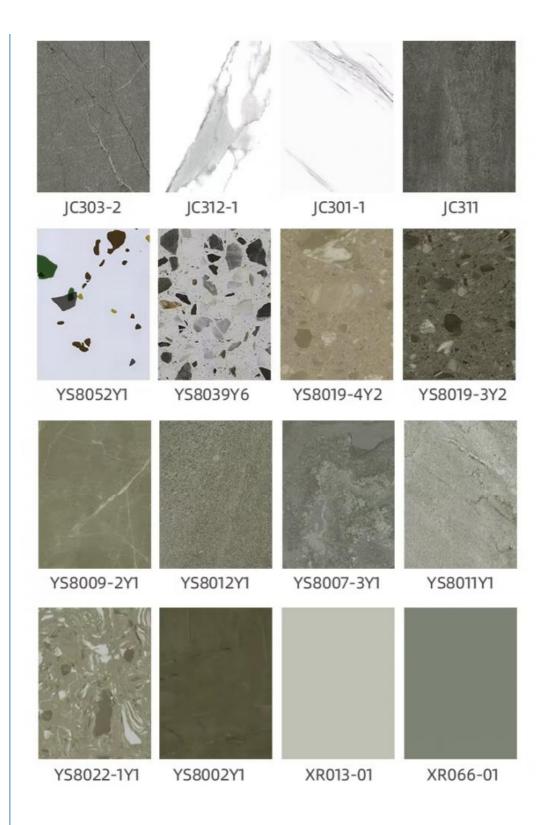

## COLORFUL DIVERSITY

Series of wood grain, cloth grain, marble grain, monochrome, etc., supporting customization

#### **Product Specification**

SPC Item:

Source: Linyi, Shandong

Length: 2800mm Or Customized

Thickness: 4mm-8mm

· Color: Various Colors Available

. Design Style: Modern Application: Bathroom Product Type: Others

• Function: Fireproof, Heat Insulation, Moisture

Class B1 Fire Resistance:

Feature: Waterproof, Anti-slip, Wear Resistant

• Waterproof:

Installation: Easy To Install With Click System

Raw Material: 100% Virgin