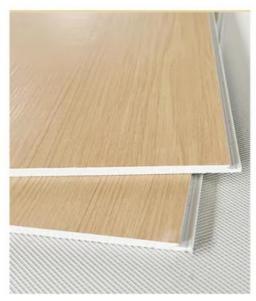

#### Class B1 SPC Wall Panel 600\*2440\*4mm Stone Plastic Composite Eco-Friendly Wood Grain Seamless Locking Waterproof Interior Decoration Board For Bathroom

#### Color film

Real texture support customization

## COLORFUL DIVERSITY

Series of wood grain, cloth grain, marble grain, monochrome, etc., supporting customization