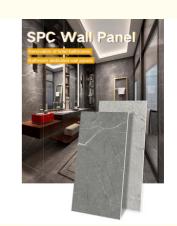

#### Class B1 SPC Wall Panel 600\*2440\*4mm Stone Plastic Composite Eco-Friendly Wood Grain Seamless Locking Waterproof Interior Decoration Board For Bathroom

#### **Product Specification**

SPC Item:

Source: Linyi, Shandong

Length: 2800mm Or Customized

Thickness: 4mm-8mm

· Color: Various Colors Available

. Design Style: Modern Application: Bathroom Product Type: Others

• Function: Fireproof, Heat Insulation, Moisture

Class B1 Fire Resistance:

Feature: Waterproof, Anti-slip, Wear Resistant

• Waterproof:

Installation: Easy To Install With Click System

Raw Material: 100% Virgin