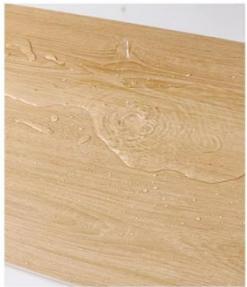

• Function: Fireproof, Heat Insulation, Moisture

Class B1 Fire Resistance:

Feature: Waterproof, Anti-slip, Wear Resistant

• Waterproof:

Installation: Easy To Install With Click System

Raw Material: 100% Virgin

B-level fire prevention

Not easily deformed

Durable and compressive

Waterproof and anti-corrosion

## LOCK BUCKLE DESIGN

Lock edge buckle design, tightly spliced, with good overall coherence, waterproof and impermeable, better alternative to ceramic tiles