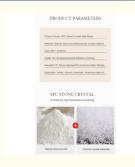

#### PRODUCT PARAMETERS

Product Name: SPC Stone Crystal Wall Panel

Material: Natural stone powder&polymer crystal material

Size: 600 \* 2440mm

Install: No nail glue/structural adhesive bonding

Standard: B1 flame retardant/E0 environmentally friendly

#### SPC STONE CRYSTAL

Is made by high-temperature pressing

Natural stone powder

Polymer crystal materials

A solid base layer composed of natural stone powder and polymer materials with high density and high fibers, which has many advantages such as wear resistance, strong chemical resistance, long service life, non discoloration, and easy cleaning