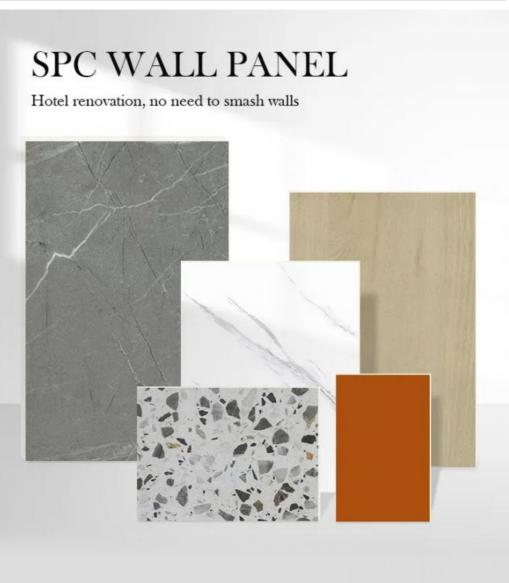

#### Class B1 SPC Wall Panel 600\*2440\*4mm Stone Plastic Composite Eco-Friendly Wood Grain Seamless Locking Waterproof Interior Decoration Board For Bathroom

#### **Product Specification**

SPC Item:

Source: Linyi, Shandong

Length: 2800mm Or Customized

Thickness: 4mm-8mm

· Color: Various Colors Available

. Design Style: Modern Application: Bathroom Product Type: Others