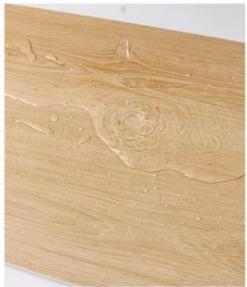

• Function: Fireproof, Heat Insulation, Moisture

• Fire Resistance: Class B1

Feature: Waterproof, Anti-slip, Wear Resistant

Waterproof: Yes

Installation: Easy To Install With Click System

Raw Material: 100% Virgin

B-level fire prevention

Not easily deformed

Durable and compressive

Waterproof and anti-corrosion

# LOCK BUCKLE DESIGN

Lock edge buckle design, tightly spliced, with good overall coherence, waterproof and impermeable, better alternative to ceramic tiles