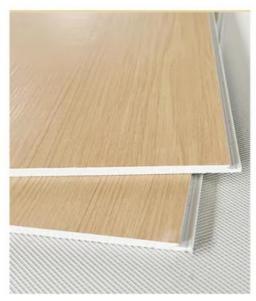

#### **Product Specification**

• Item: SPC

• Source: Linyi, Shandong

• Length: 2800mm Or Customized

• Thickness: 4mm-8mm

Color: Various Colors Available

Design Style: ModernApplication: BathroomProduct Type: Others

• Function: Fireproof, Heat Insulation, Moisture

• Fire Resistance: Class B1

Feature: Waterproof, Anti-slip, Wear Resistant

Waterproof: Yes

Installation: Easy To Install With Click System

Raw Material: 100% Virgin

#### **Product Description**

| Product Name                | SPC Wall Panel                                     |  |
|-----------------------------|----------------------------------------------------|--|
| 1 Toduct Ivallie            | Si G Waii i aliei                                  |  |
| Project Solution Capability | total solution for projects                        |  |
| Function                    | Moisture-Proof, Mould-Proof, Waterproof, Fireproof |  |
| Design Style                | Modern                                             |  |
| Brand Name                  | shangbairong                                       |  |
| Warranty                    | More than 5 years                                  |  |
| Material                    | Wood-plastic Composite Environmental Material      |  |
| Keywords                    | Bathroom panels                                    |  |
| Usage                       | Indoor Wall Panel Decoration                       |  |
| Color                       | Customized Color                                   |  |
| Size                        | Customized Sizes Support                           |  |
| Advantage                   | Eco-friendly / 100% Waterproof                     |  |
| Design                      | Mordern/Classic/3d                                 |  |