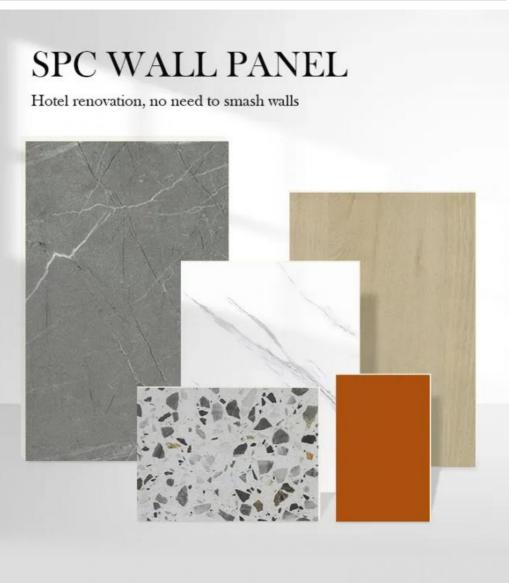

### SPC Wall Panel Customization 600\*2440\*4mm Waterproof And Moisture-Resistant Stone Plastic Composite Eco-Friendly Seamless Locking Waterproof Interior Decoration Board For Bathroom

No need to smash walls

Anti scratch