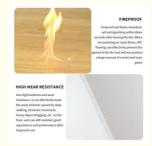

Fireproof, Heat Insulation, Moisture Function:

Class B1 Fire Resistance:

Feature: Waterproof, Anti-slip, Wear Resistant

• Waterproof:

100% Virgin Raw Material:

Installation: Easy To Install With Click System Highlight: Waterproof SPC Wall Panels.

B-level fire prevention

Not easily deformed

Durable and compressive

Waterproof and anti-corrosion