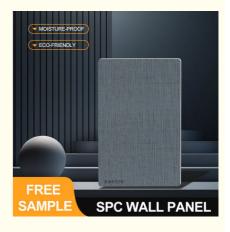

### SPC Wall Panels 600\*2440\*4mm Waterproof And Moisture-Resistant Stone Plastic Composite Eco-Friendly PVC Plastic Boards For Commercial Spaces **Wet Rooms**

Fireproof, Heat Insulation, Moisture Function:

Class B1 Fire Resistance:

Feature: Waterproof, Anti-slip, Wear Resistant

• Waterproof:

100% Virgin Raw Material:

Installation: Easy To Install With Click System Highlight: Waterproof SPC Wall Panels.