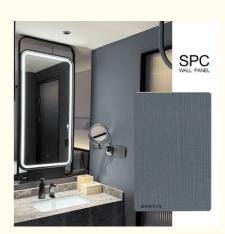

### SPC Wall Panels 600\*2440\*4mm Waterproof And Moisture-Resistant Stone Plastic Composite Eco-Friendly PVC Plastic Boards For Commercial Spaces **Wet Rooms**

#### **Product Specification**

SPC Item:

Source: Linyi, Shandong

Length: 2800mm Or Customized

Thickness: 4mm-8mm

· Color: Various Colors Available

. Design Style: Modern Application: Bathroom Product Type: Others

Fireproof, Heat Insulation, Moisture Function:

Class B1 Fire Resistance:

Feature: Waterproof, Anti-slip, Wear Resistant

• Waterproof:

100% Virgin Raw Material:

Installation: Easy To Install With Click System Highlight: Waterproof SPC Wall Panels.