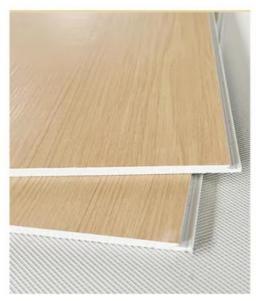

### SPC Wall Panels 600\*2440\*4mm Waterproof And Moisture-Resistant Stone Plastic Composite Eco-Friendly PVC Plastic Boards For Commercial Spaces **Wet Rooms**

#### **Product Specification**

SPC Item:

Source: Linyi, Shandong

Length: 2800mm Or Customized

Thickness: 4mm-8mm

· Color: Various Colors Available

. Design Style: Modern Application: Bathroom Product Type: Others

# COLORFUL DIVERSITY

Series of wood grain, cloth grain, marble grain, monochrome, etc., supporting customization