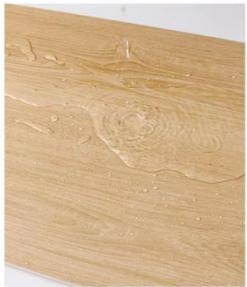

Fireproof, Heat Insulation, Moisture Function:

Class B1 Fire Resistance:

Feature: Waterproof, Anti-slip, Wear Resistant

• Waterproof:

100% Virgin Raw Material:

Installation: Easy To Install With Click System Highlight: Waterproof SPC Wall Panels.

# UV layer

Waterproof, anti slip, and corrosion-resistant

B-level fire prevention

Not easily deformed

Durable and compressive

Waterproof and anti-corrosion