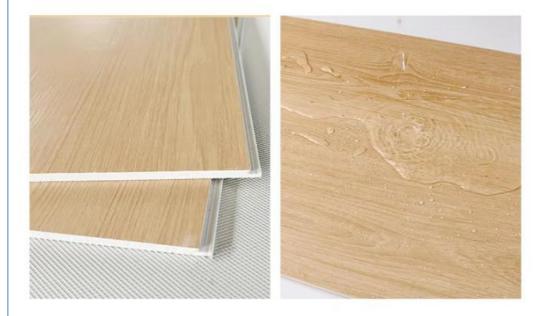

#### More Images

Eco-Friendly SPC Wall Panel,

#### **Product Description**

| Product Name                | SPC Wall Panel                                     |
|-----------------------------|----------------------------------------------------|
| Project Solution Capability | total solution for projects                        |
| Function                    | Moisture-Proof, Mould-Proof, Waterproof, Fireproof |
| Design Style                | Modern                                             |
| Brand Name                  | shangbairong                                       |
| Warranty                    | More than 5 years                                  |
| Material                    | Wood-plastic Composite Environmental Material      |
| Keywords                    | Bathroom panels                                    |
| Usage                       | Indoor Wall Panel Decoration                       |
| Color                       | Customized Color                                   |
| Size                        | Customized Sizes Support                           |
| Advantage                   | Eco-friendly / 100% Waterproof                     |
| Design                      | Mordern/Classic/3d                                 |