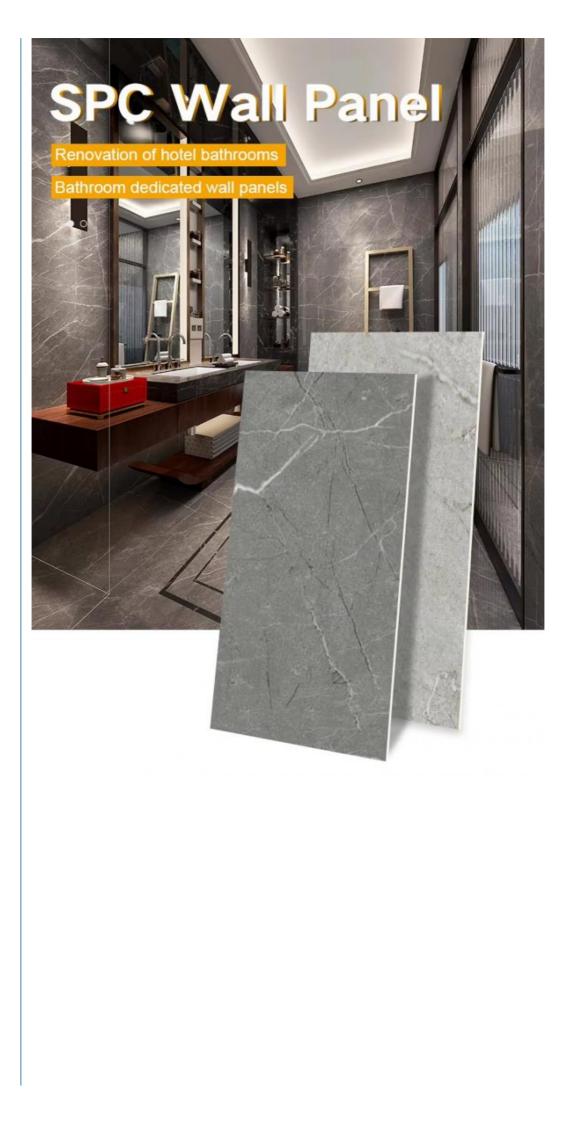

### SPC Wall Panel 600\*2440\*4mm Waterproof And Moisture-Resistant Stone Plastic Composite Eco-Friendly Marble Sheet PVC Stone Plastic Seamless **Board For Shower And Bathroom**

#### More Images

Eco-Friendly SPC Wall Panel,

Applicable: hotels, schools, hospitals, shopping malls,etc