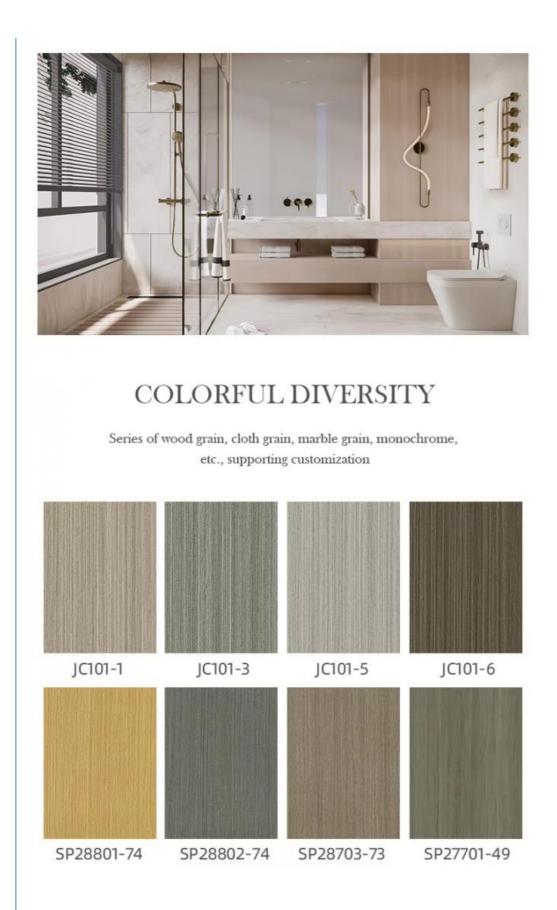

#### **Product Specification**

- Item:
- Source:
- . Length:
- Thickness:
- Color:
- Design Style:
- Application:
- Product Type:
- Function:
- Fire Resistance:
- Feature:
- Waterproof:
- Installation:
- Raw Material:
- Highlight:
- Linyi, Shandong 2800mm Or Customized 4mm-8mm Various Colors Available Modern Bathroom Others Fireproof, Heat Insulation, Moisture Class B1 Waterproof, Anti-slip, Wear Resistant Yes Easy To Install With Click System 100% Virgin