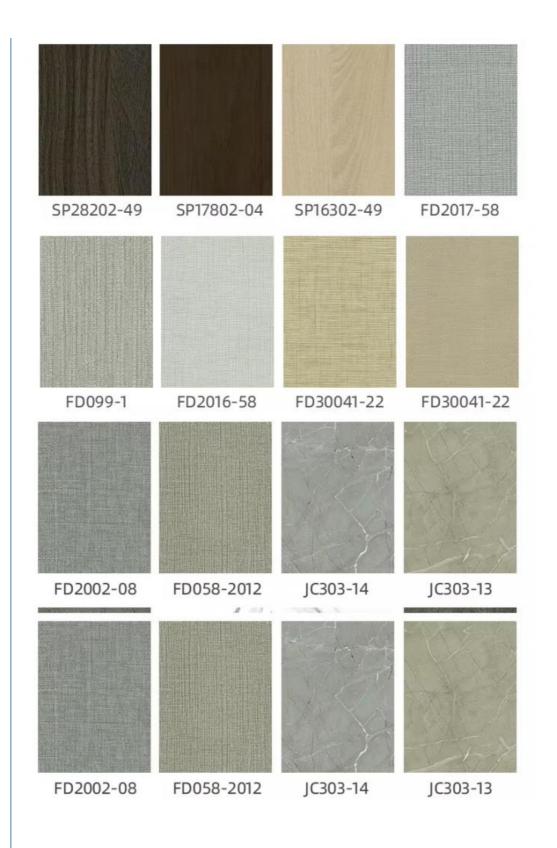

e: SPC Stone Crystal Wall Panel

Material: Natural stone powder&polymer crystal material

Size: 600 \* 2440mm

Install: No nail glue/structural adhesive bonding

Standard: B1 flame retardant/E0 environmentally friendly

Applicable: hotels, schools, hospitals, shopping malls,etc

## SPC STONE CRYSTAL

Is made by high-temperature pressing



Natural stone powder

Polymer crystal materials

A solid base layer composed of natural stone powder and polymer materials with high density and high fibers, which has many advantages such as wear resistance, strong chemical resistance, long service life, non discoloration, and easy cleaning



# LOCK BUCKLE DESIGN



Lock edge buckle design, tightly spliced, with good overall coherence, waterproof and impermeable, better alternative to ceramic tiles









C 15202188098 ella@zhuokangsh.com bamboocharcoalboard.com

Room 1501, Building 2, No. 2225 Huancheng West Road, Nanqiao, Fengxian District, Shanghai