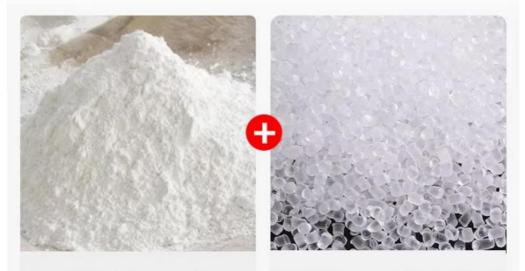

SPC material

Natural Stone Powder&Polymer Crystal Materials

## SPC STONE CRYSTAL

Is made by high-temperature pressing

Natural stone powder

Polymer crystal materials

A solid base layer composed of natural stone powder and polymer materials with high density and high fibers, which has many advantages such as wear resistance, strong chemical resistance, long service life, non discoloration, and easy cleaning