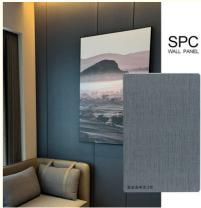

### SPC Wall Panel 600\*2440\*4mm Waterproof And Moisture-Resistant Stone Plastic Composite Eco-Friendly Marble Sheet PVC Stone Plastic Seamless **Board For Shower And Bathroom**

#### More Images

Eco-Friendly SPC Wall Panel,

#### **Product Description**

| Product Name                | SPC Wall Panel                                     |
|-----------------------------|----------------------------------------------------|
| Project Solution Capability | total solution for projects                        |
| Function                    | Moisture-Proof, Mould-Proof, Waterproof, Fireproof |
| Design Style                | Modern                                             |
| Brand Name                  | shangbairong                                       |
| Warranty                    | More than 5 years                                  |
| Material                    | Wood-plastic Composite Environmental Material      |
| Keywords                    | Bathroom panels                                    |
| Usage                       | Indoor Wall Panel Decoration                       |
| Color                       | Customized Color                                   |
| Size                        | Customized Sizes Support                           |
| Advantage                   | Eco-friendly / 100% Waterproof                     |
| Design                      | Mordern/Classic/3d                                 |