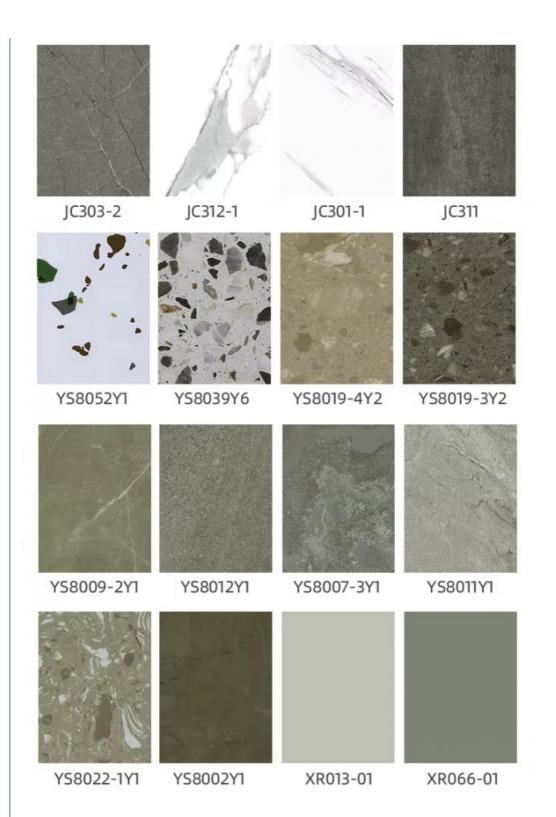

SPC Stone Crystal Wall Panel

Material: Natural stone powder&polymer crystal material

Size: 600 \* 2440mm

Install: No nail glue/structural adhesive bonding

Standard: B1 flame retardant/E0 environmentally friendly

Applicable: hotels, schools, hospitals, shopping malls,etc

## SPC STONE CRYSTAL

Is made by high-temperature pressing



Natural stone powder

Polymer crystal materials

A solid base layer composed of natural stone powder and polymer materials with high density and high fibers, which has many advantages such as wear resistance, strong chemical resistance, long service life, non discoloration, and easy cleaning



# LOCK BUCKLE DESIGN



Lock edge buckle design, tightly spliced, with good overall coherence, waterproof and impermeable, better alternative to ceramic tiles









C 15202188098 ella@zhuokangsh.com bamboocharcoalboard.com

Room 1501, Building 2, No. 2225 Huancheng West Road, Nanqiao, Fengxian District, Shanghai