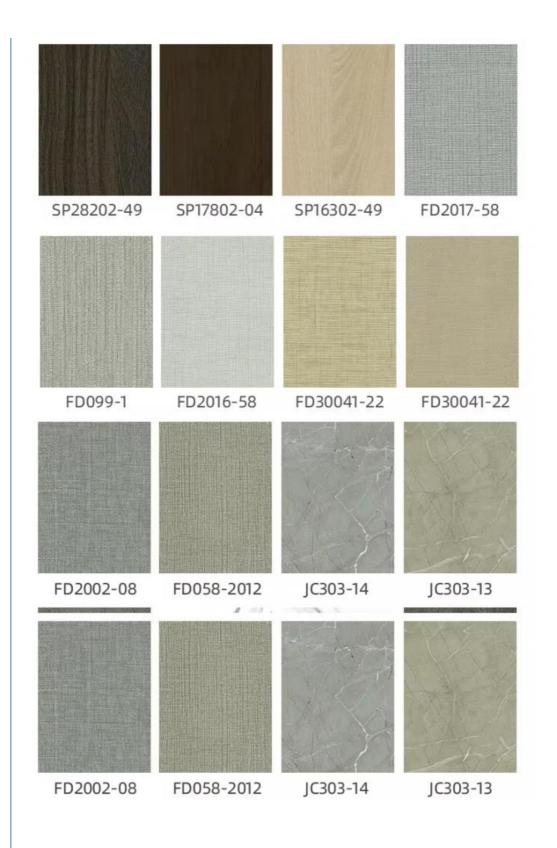

#### More Images

Anti-slip SPC Wall Panels,

#### Product Description

| Product Name                | SPC Wall Panel                                     |
|-----------------------------|----------------------------------------------------|
| Project Solution Capability | total solution for projects                        |
| Function                    | Moisture-Proof, Mould-Proof, Waterproof, Fireproof |
| Design Style                | Modern                                             |
| Brand Name                  | shangbairong                                       |
| Warranty                    | More than 5 years                                  |
| Material                    | Wood-plastic Composite Environmental Material      |
| Keywords                    | Bathroom panels                                    |
| Usage                       | Indoor Wall Panel Decoration                       |
| Color                       | Customized Color                                   |
| Size                        | Customized Sizes Support                           |
| Advantage                   | Eco-friendly / 100% Waterproof                     |
| Design                      | Mordern/Classic/3d                                 |

### **Product Specification**

- Item:
- Source:
- . Length:
- Thickness:
- Color:
- Design Style:
- Application:
- Product Type:
- Function:
- Fire Resistance:
- Feature:
- Waterproof:
- Raw Material:
- Installation:
- Highlight:
- SPC Linyi, Shandong 2800mm Or Customized 4mm-8mm Various Colors Available Modern Bathroom Others Fireproof, Heat Insulation, Moisture Class B1 Waterproof, Anti-slip, Wear Resistant Yes 100% Virgin Easy To Install With Click System