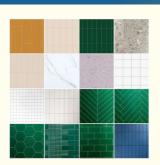

### **Product Specification**

- Item:
- Source:
- . Length:
- Thickness:
- Color:
- Design Style:
- Application:
- Product Type:
- Function:
- Fire Resistance:
- Feature:
- Waterproof:
- Raw Material:
- Installation:
- Highlight:
- SPC Linyi, Shandong 2800mm Or Customized 4mm-8mm Various Colors Available Modern Bathroom Others Fireproof, Heat Insulation, Moisture Class B1 Waterproof, Anti-slip, Wear Resistant Yes 100% Virgin Easy To Install With Click System

#### Product Description

| Product Name                | SPC Wall Panel                                     |
|-----------------------------|----------------------------------------------------|
| Project Solution Capability | total solution for projects                        |
| Function                    | Moisture-Proof, Mould-Proof, Waterproof, Fireproof |
| Design Style                | Modern                                             |
| Brand Name                  | shangbairong                                       |
| Warranty                    | More than 5 years                                  |
| Material                    | Wood-plastic Composite Environmental Material      |
| Keywords                    | Bathroom panels                                    |
| Usage                       | Indoor Wall Panel Decoration                       |
| Color                       | Customized Color                                   |
| Size                        | Customized Sizes Support                           |
| Advantage                   | Eco-friendly / 100% Waterproof                     |
| Design                      | Mordern/Classic/3d                                 |