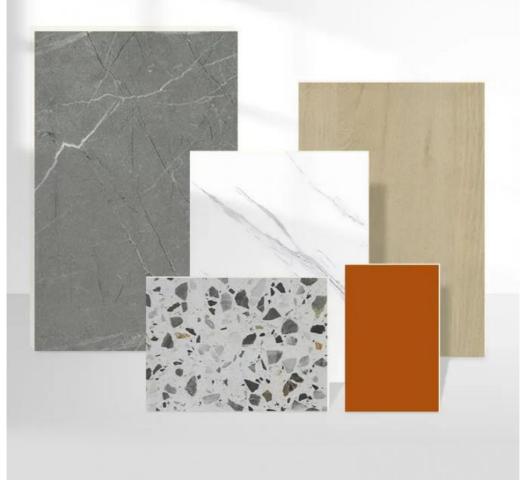

### **Product Specification**

- Item:
- Source:
- . Length:
- Thickness:
- Color:
- Design Style:
- Application:
- Product Type:
- Function:
- Fire Resistance:
- Feature:
- Waterproof:
- Raw Material:
- Installation:
- Highlight:
- SPC Linyi, Shandong 2800mm Or Customized 4mm-8mm Various Colors Available Modern Bathroom Others Fireproof, Heat Insulation, Moisture Class B1 Waterproof, Anti-slip, Wear Resistant Yes 100% Virgin Easy To Install With Click System

#### Product Description

| Product Name                | SPC Wall Panel                                     |
|-----------------------------|----------------------------------------------------|
| Project Solution Capability | total solution for projects                        |
| Function                    | Moisture-Proof, Mould-Proof, Waterproof, Fireproof |
| Design Style                | Modern                                             |
| Brand Name                  | shangbairong                                       |
| Warranty                    | More than 5 years                                  |
| Material                    | Wood-plastic Composite Environmental Material      |
| Keywords                    | Bathroom panels                                    |
| Usage                       | Indoor Wall Panel Decoration                       |
| Color                       | Customized Color                                   |
| Size                        | Customized Sizes Support                           |
| Advantage                   | Eco-friendly / 100% Waterproof                     |
| Design                      | Mordern/Classic/3d                                 |