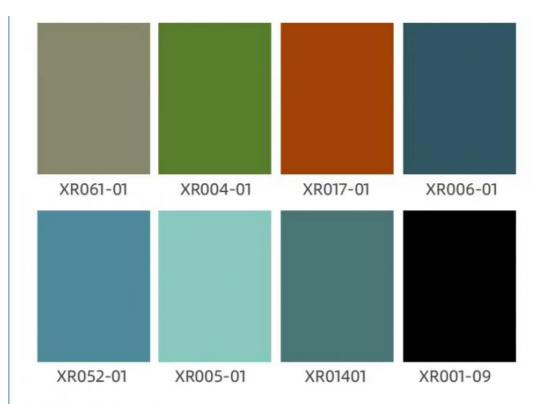

#### More Images

Anti-slip SPC Wall Panels,

#### Product Description

| Product Name                | SPC Wall Panel                                     |
|-----------------------------|----------------------------------------------------|
| Project Solution Capability | total solution for projects                        |
| Function                    | Moisture-Proof, Mould-Proof, Waterproof, Fireproof |
| Design Style                | Modern                                             |
| Brand Name                  | shangbairong                                       |
| Warranty                    | More than 5 years                                  |
| Material                    | Wood-plastic Composite Environmental Material      |
| Keywords                    | Bathroom panels                                    |
| Usage                       | Indoor Wall Panel Decoration                       |
| Color                       | Customized Color                                   |
| Size                        | Customized Sizes Support                           |
| Advantage                   | Eco-friendly / 100% Waterproof                     |
| Design                      | Mordern/Classic/3d                                 |

### **Product Specification**

- Item:
- Source:
- . Length:
- Thickness:
- Color:
- Design Style:
- Application:
- Product Type:
- Function:
- Fire Resistance:
- Feature:
- Waterproof:
- Raw Material:
- Installation:
- Highlight:
- SPC Linyi, Shandong 2800mm Or Customized 4mm-8mm Various Colors Available Modern Bathroom Others Fireproof, Heat Insulation, Moisture Class B1 Waterproof, Anti-slip, Wear Resistant Yes 100% Virgin Easy To Install With Click System