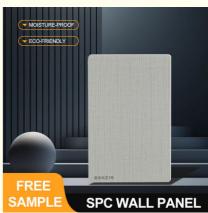

# SPC WALL PANEL

Hotel renovation, no need to smash walls

### Spc Wall Panels 600\*2440\*4mm Anti-slip Stone Plastic Composite Eco-Friendly Imitation Tile Renovation Remodelling Fast Installation For Hotel Shower