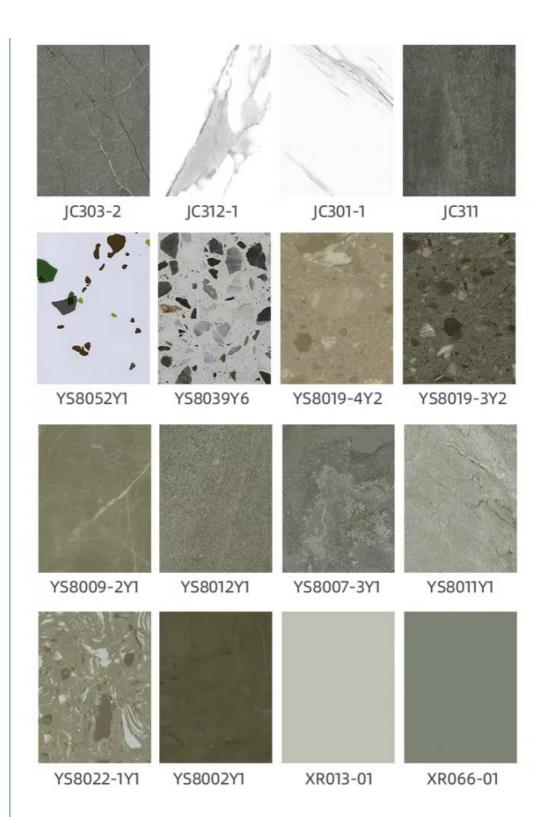

#### More Images

Anti-slip SPC Wall Panels,

#### Product Description

| Product Name                | SPC Wall Panel                                     |
|-----------------------------|----------------------------------------------------|
| Project Solution Capability | total solution for projects                        |
| Function                    | Moisture-Proof, Mould-Proof, Waterproof, Fireproof |
| Design Style                | Modern                                             |
| Brand Name                  | shangbairong                                       |
| Warranty                    | More than 5 years                                  |
| Material                    | Wood-plastic Composite Environmental Material      |
| Keywords                    | Bathroom panels                                    |
| Usage                       | Indoor Wall Panel Decoration                       |
| Color                       | Customized Color                                   |
| Size                        | Customized Sizes Support                           |
| Advantage                   | Eco-friendly / 100% Waterproof                     |
| Design                      | Mordern/Classic/3d                                 |

### **Product Specification**

- Item:
- Source:
- . Length:
- Thickness:
- Color:
- Design Style:
- Application:
- Product Type:
- Function:
- Fire Resistance:
- Feature:
- Waterproof:
- Raw Material:
- Installation:
- Highlight:
- SPC Linyi, Shandong 2800mm Or Customized 4mm-8mm Various Colors Available Modern Bathroom Others Fireproof, Heat Insulation, Moisture Class B1 Waterproof, Anti-slip, Wear Resistant Yes 100% Virgin Easy To Install With Click System