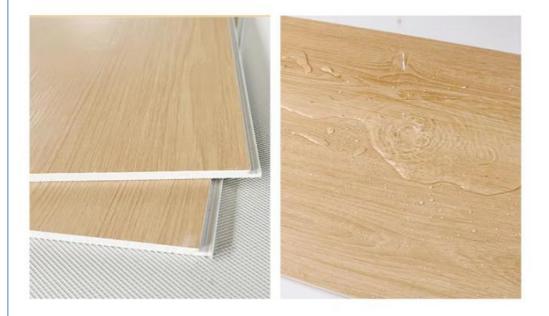

### **Product Specification**

- Item:
- Source:
- . Length:
- Thickness:
- Color:
- Design Style:
- Application:
- Product Type:
- Function:
- Fire Resistance:
- Feature:
- Waterproof:
- Raw Material:
- Installation:
- Highlight:
- SPC Linyi, Shandong 2800mm Or Customized 4mm-8mm Various Colors Available Modern Bathroom Others Fireproof, Heat Insulation, Moisture Class B1 Waterproof, Anti-slip, Wear Resistant Yes 100% Virgin Easy To Install With Click System

#### Product Description

| Product Name                | SPC Wall Panel                                     |
|-----------------------------|----------------------------------------------------|
| Project Solution Capability | total solution for projects                        |
| Function                    | Moisture-Proof, Mould-Proof, Waterproof, Fireproof |
| Design Style                | Modern                                             |
| Brand Name                  | shangbairong                                       |
| Warranty                    | More than 5 years                                  |
| Material                    | Wood-plastic Composite Environmental Material      |
| Keywords                    | Bathroom panels                                    |
| Usage                       | Indoor Wall Panel Decoration                       |
| Color                       | Customized Color                                   |
| Size                        | Customized Sizes Support                           |
| Advantage                   | Eco-friendly / 100% Waterproof                     |
| Design                      | Mordern/Classic/3d                                 |