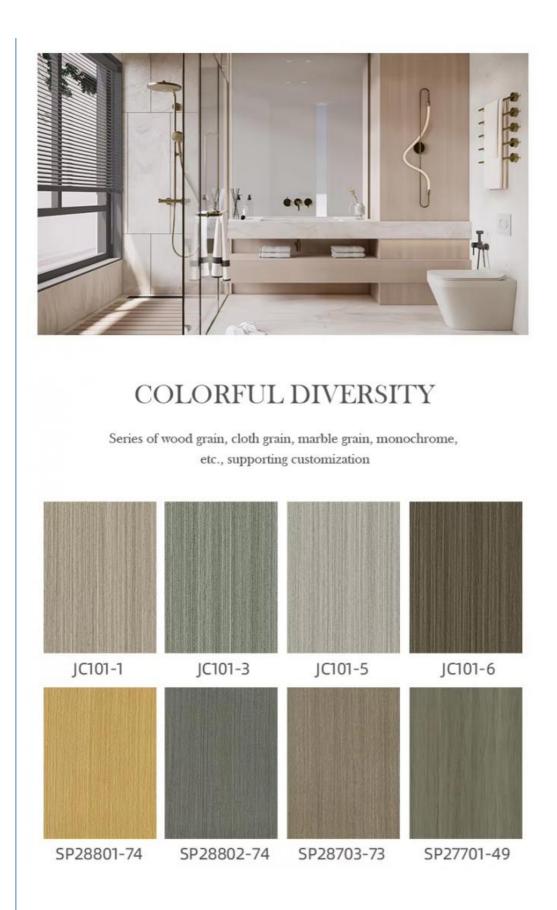

### **Product Specification**

- Item:
- Source:
- . Length:
- Thickness:
- Color:
- Design Style:
- Application:
- Product Type:
- Function:
- Fire Resistance:
- Feature:
- Waterproof:
- Raw Material:
- Installation:
- Highlight:
- SPC Linyi, Shandong 2800mm Or Customized 4mm-8mm Various Colors Available Modern Bathroom Others Fireproof, Heat Insulation, Moisture Class B1 Waterproof, Anti-slip, Wear Resistant Yes 100% Virgin Easy To Install With Click System

#### Product Description

| Product Name                | SPC Wall Panel                                     |
|-----------------------------|----------------------------------------------------|
| Project Solution Capability | total solution for projects                        |
| Function                    | Moisture-Proof, Mould-Proof, Waterproof, Fireproof |
| Design Style                | Modern                                             |
| Brand Name                  | shangbairong                                       |
| Warranty                    | More than 5 years                                  |
| Material                    | Wood-plastic Composite Environmental Material      |
| Keywords                    | Bathroom panels                                    |
| Usage                       | Indoor Wall Panel Decoration                       |
| Color                       | Customized Color                                   |
| Size                        | Customized Sizes Support                           |
| Advantage                   | Eco-friendly / 100% Waterproof                     |
| Design                      | Mordern/Classic/3d                                 |