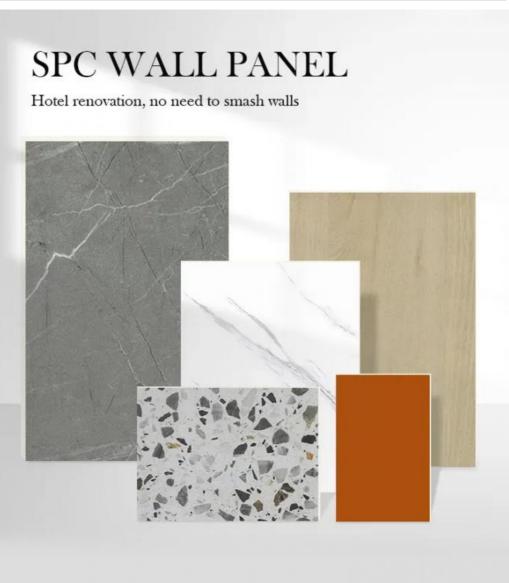

### SPC Wall Panel 600\*2440\*4mm Stone Plastic Composite Board Indoor Office **Decoration Board For Shower**

No need to smash walls

Anti scratch

# COLORFUL DIVERSITY

Series of wood grain, cloth grain, marble grain, monochrome, etc., supporting customization