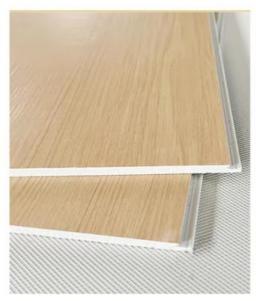

### SPC Wall Panel 600\*2440\*4mm Stone Plastic Composite Board Indoor Office **Decoration Board For Shower**

## PRODUCT PARAMETERS

Product Name: SPC Stone Crystal Wall Panel

Material: Natural stone powder&polymer crystal material

Size: 600 \* 2440mm

Install: No nail glue/structural adhesive bonding

Standard: B1 flame retardant/E0 environmentally friendly