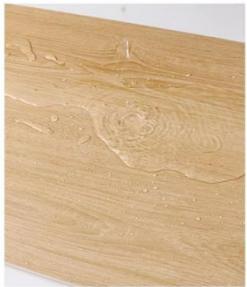

• Function: Fireproof, Heat Insulation, Moisture

• Fire Resistance: Class B1

Waterproof, Anti-slip, Wear Resistant Feature:

• Waterproof:

Raw Material: 100% Virgin

• Installation: Easy To Install With Click System Highlight: Waterproof SPC Wall Panel,

# UV layer

Waterproof, anti slip, and corrosion-resistant

B-level fire prevention

Not easily deformed

Durable and compressive

Waterproof and anti-corrosion