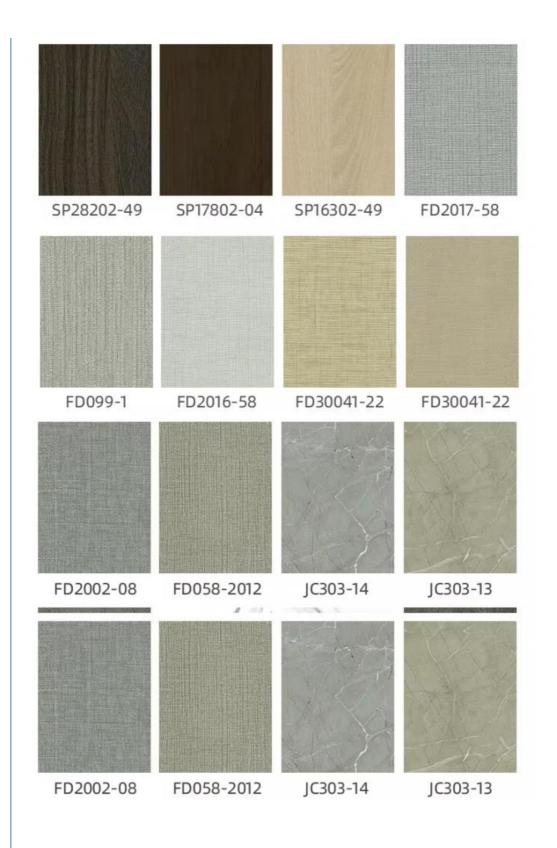

### **Product Specification**

- Item:
- Source:
- Length:
- Thickness:
- Color:
- Design Style:
- Application:
- Product Type:
- Function:
- Fire Resistance:
- Feature:
- Waterproof:
- Raw Material:
- Installation:
- Highlight:
- SPC Linyi, Shandong 2800mm Or Customized 4mm-8mm Various Colors Available Modern Bathroom Others Fireproof, Heat Insulation, Moisture Class B1 Waterproof, Anti-slip, Wear Resistant Yes 100% Virgin Easy To Install With Click System