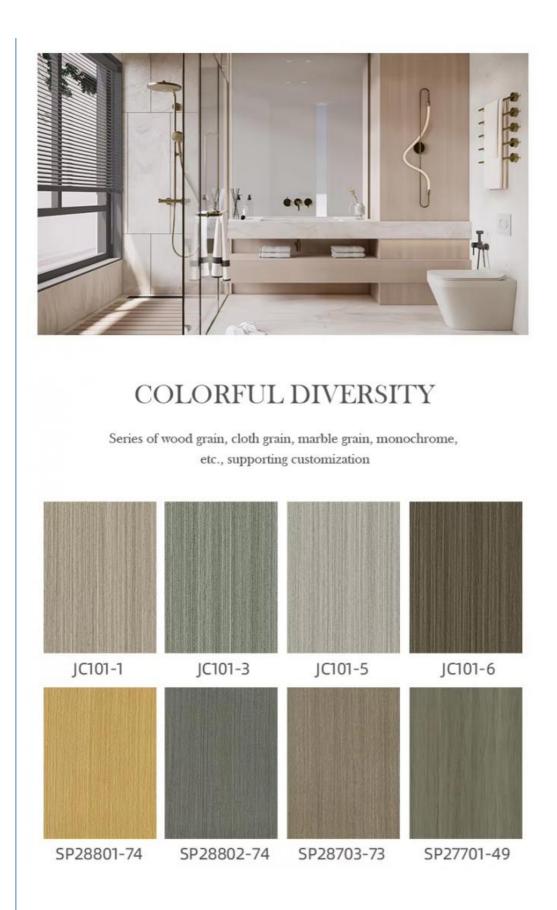

### **Product Specification**

- Item:
- Source:
- Length:
- Thickness:
- Color:
- Design Style:
- Application:
- Product Type:
- Function:
- Fire Resistance:
- Feature:
- Waterproof:
- Raw Material:
- Installation:
- Highlight:
- SPC Linyi, Shandong 2800mm Or Customized 4mm-8mm Various Colors Available Modern Bathroom Others Fireproof, Heat Insulation, Moisture Class B1 Waterproof, Anti-slip, Wear Resistant Yes 100% Virgin Easy To Install With Click System