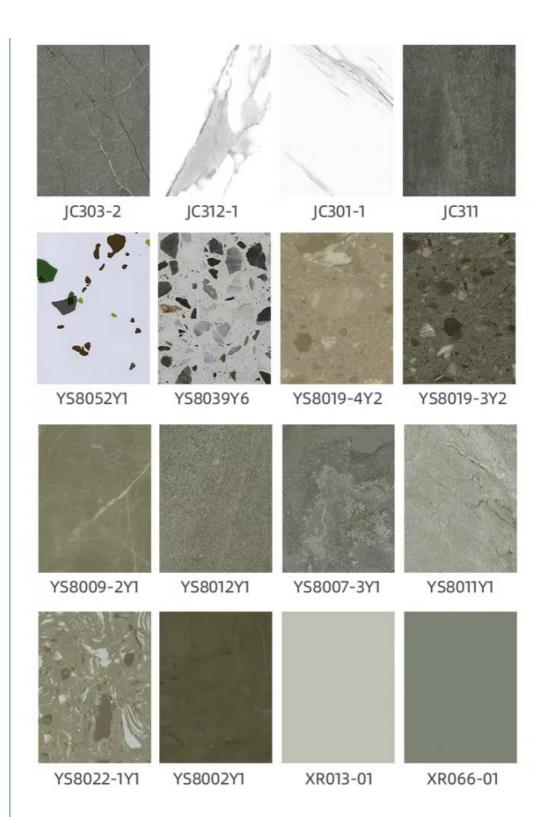

### **Product Specification**

- Item:
- Source:
- Length:
- Thickness:
- Color:
- Design Style:
- Application:
- Product Type:
- Function:
- Fire Resistance:
- Feature:
- Waterproof:
- Raw Material:
- Installation:
- Highlight:
- SPC Linyi, Shandong 2800mm Or Customized 4mm-8mm Various Colors Available Modern Bathroom Others Fireproof, Heat Insulation, Moisture Class B1 Waterproof, Anti-slip, Wear Resistant Yes 100% Virgin Easy To Install With Click System