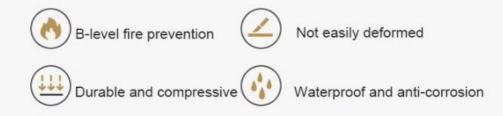

### **Product Specification**

- Item:
- Source:
- Length:
- Thickness:
- Color:
- Design Style:
- Application:
- Product Type:
- Function:
- Fire Resistance:
- Feature:
- Waterproof:
- Raw Material:
- Installation:
- Highlight:
- SPC Linyi, Shandong 2800mm Or Customized 4mm-8mm Various Colors Available Modern Bathroom Others Fireproof, Heat Insulation, Moisture Class B1 Waterproof, Anti-slip, Wear Resistant Yes 100% Virgin Easy To Install With Click System

# PRODUCT PARAMETERS

Product Name: SPC Stone Crystal Wall Panel

Material: Natural stone powder&polymer crystal material

Size: 600 \* 2440mm

Install: No nail glue/structural adhesive bonding

Standard: B1 flame retardant/E0 environmentally friendly

#### 4. why should you buy from us not from other suppliers?

Shanghai Zhuokang Wood Industry Co.,Ltd. has 26 international advanced production lines dozens of skilled production R&D. Our products are waterproof and moisture-proof, fire-retardant and flame-retardant.