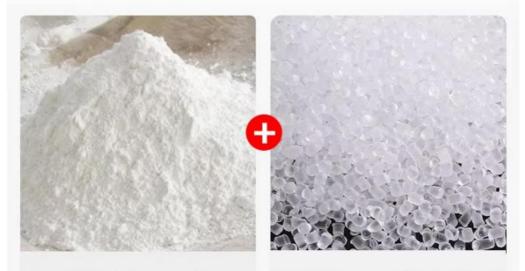

SPC material

Natural Stone Powder&Polymer Crystal Materials

# PRODUCT PARAMETERS

Product Name: SPC Stone Crystal Wall Panel

Material: Natural stone powder&polymer crystal material

Size: 600 \* 2440mm

Install: No nail glue/structural adhesive bonding

Standard: B1 flame retardant/E0 environmentally friendly

### SPC STONE CRYSTAL

Is made by high-temperature pressing

Natural stone powder

Polymer crystal materials

A solid base layer composed of natural stone powder and polymer materials with high density and high fibers, which has many advantages such as wear resistance, strong chemical resistance, long service life, non discoloration, and easy cleaning