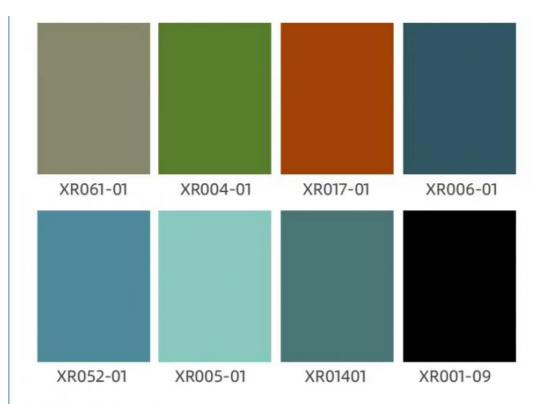

### **Product Specification**

- Item:
- Source:
- Length:
- Thickness:
- Color:
- Design Style:
- Application:
- Product Type:
- Function:
- Fire Resistance:
- Feature:
- Waterproof:
- Raw Material:
- Installation:
- Highlight:
- SPC Linyi, Shandong 2800mm Or Customized 4mm-8mm Various Colors Available Modern Bathroom Others Fireproof, Heat Insulation, Moisture Class B1 Waterproof, Anti-slip, Wear Resistant Yes 100% Virgin Easy To Install With Click System