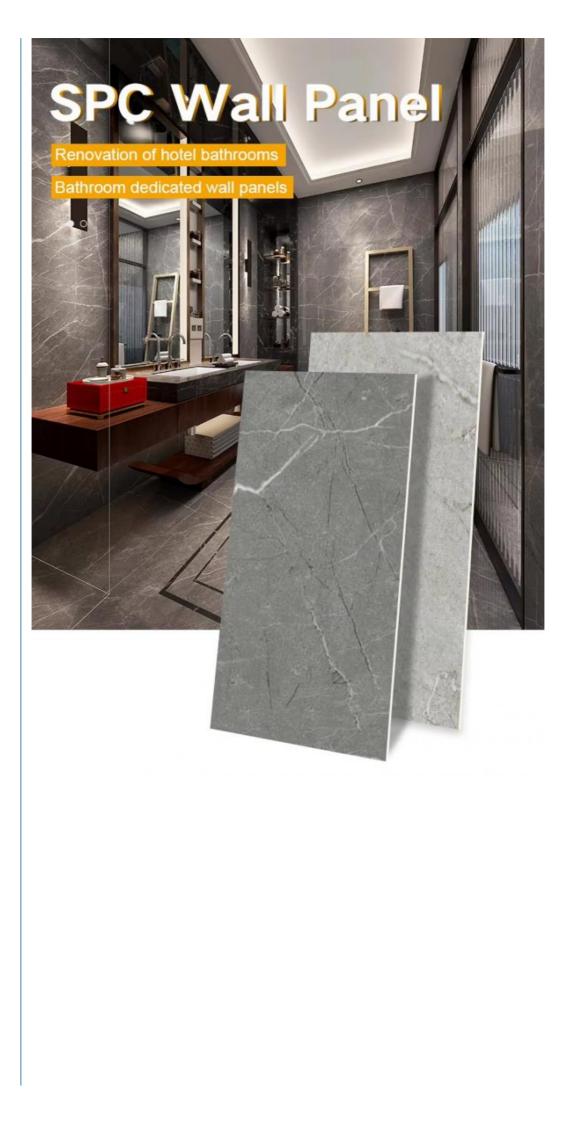

### Spc Wall Board 600\*2440\*4mm Stone Plastic Composite Eco-Friendly Modern Plastic Insulated Interior Wall Paneling Covering Panels For Bathroom

### **Product Specification**

- Item:
- Source:
- Length:
- Thickness:
- Color:
- Design Style:
- Application:
- Product Type:
- Function:
- Fire Resistance:
- Feature:
- Waterproof:
- Raw Material:
- Installation:
- Highlight:
- SPC Linyi, Shandong 2800mm Or Customized 4mm-8mm Various Colors Available Modern Bathroom Others Fireproof, Heat Insulation, Moisture Class B1 Waterproof, Anti-slip, Wear Resistant Yes 100% Virgin Easy To Install With Click System

### **Product Description**

| Product Name                | SPC Wall Panel                                     |
|-----------------------------|----------------------------------------------------|
| Project Solution Capability | total solution for projects                        |
| Function                    | Moisture-Proof, Mould-Proof, Waterproof, Fireproof |
| Design Style                | Modern                                             |
| Brand Name                  | shangbairong                                       |
| Warranty                    | More than 5 years                                  |
| Material                    | Wood-plastic Composite Environmental Material      |
| Keywords                    | Bathroom panels                                    |
| Usage                       | Indoor Wall Panel Decoration                       |
| Color                       | Customized Color                                   |
| Size                        | Customized Sizes Support                           |
| Advantage                   | Eco-friendly / 100% Waterproof                     |
| Design                      | Mordern/Classic/3d                                 |