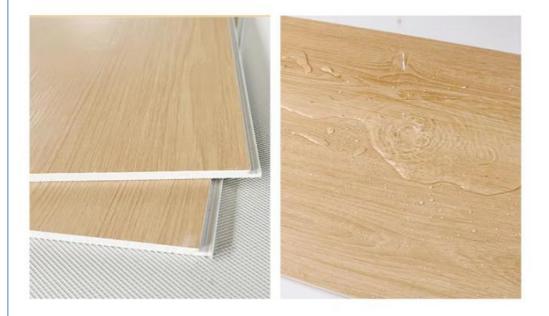

#### More Images

Our Product Introduction

### **Product Specification**

- Item:
- Source:
- Length:
- Thickness:
- Color:
- Design Style:
- Application:
- Product Type:
- Function:
- Fire Resistance:
- Feature:
- Waterproof:
- Raw Material:
- Installation:
- Highlight:
- SPC Linyi, Shandong 2800mm Or Customized 4mm-8mm Various Colors Available Modern Bathroom Others Fireproof, Heat Insulation, Moisture Class B1 Waterproof, Anti-slip, Wear Resistant Yes 100% Virgin Easy To Install With Click System