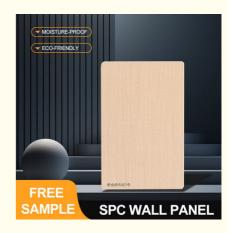

### SPC Wall Panel 600\*2440\*4mm Fire Resistance Stone Plastic Composite Eco-Friendly Stone Inner Wallboard Marble Sheet Crystal Board For Bathroom And Shower

#### **Product Specification**

SPC Item:

· Source: Linyi, Shandong Application: Bathroom · Durability: High

Function: Fireproof, Heat Insulation, Moisture

• Fire Resistance:

Waterproof, Anti-slip, Wear Resistant Feature:

Water Resistance: Yes • Termite Resistance: Yes • Environmental Friendly: Yes . Easy To Clean: Yes . Raw Material: 100% New Product Type: Others

Highlight: Fire Resistance SPC Wall Panel,