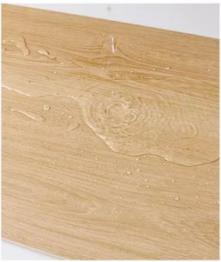

## UV layer

Waterproof, anti slip, and corrosion-resistant

B-level fire prevention

Not easily deformed

Durable and compressive

Waterproof and anti-corrosion