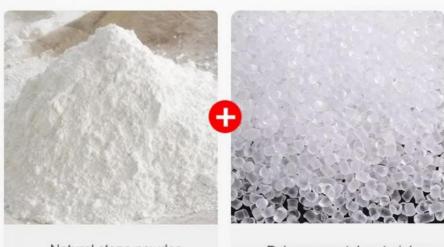

#### SPC material

Natural Stone Powder&Polymer Crystal Materials

### SPC STONE CRYSTAL

Is made by high-temperature pressing

Natural stone powder

Polymer crystal materials

A solid base layer composed of natural stone powder and polymer materials with high density and high fibers, which has many advantages such as wear resistance, strong chemical resistance, long service life, non discoloration, and easy cleaning