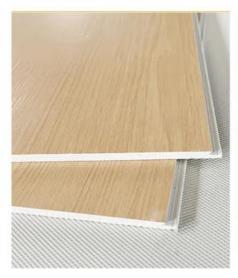

#### **Product Specification**

• Use: Indoor

· Length: 2440mm Or Customized

• Feature: Waterproof, Anti-slip, Wear Resistant

Yes · Anti-Slip:

• Function: Fireproof, Heat Insulation, Moisture

• Fire Resistance: Class B1 Yes Anti-Bacterial: • Durability: High • Edge: Bevel Edge • Eco-Friendly: Yes Design Style: Modern

# COLORFUL DIVERSITY

Series of wood grain, cloth grain, marble grain, monochrome, etc., supporting customization