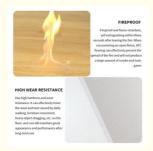

#### **Product Specification**

• Product Type: Others

Function: Fireproof, Waterproof, MoistureColor: Various Colors Available

• Design Style: Modern

• Length: 2800mm Or Customized

• Installation: Easy To Install With Click System

production R&D personnel. Our products are waterproof and moistureproof, fireretardant and flameretardant. 5. What services can we provide? Accepted Delivery Terms: FOB,CFR,CI F,EXW,FAS, CIP,FCA,CP T,DEQ,DDP, DDU,Expres s Delivery ; Accepted Payment Currency:U SD,EUR,JP Y,CAD,AUD, HKD,GBP,C NY,CHF; Accepted Payment Type: T/T,L/C,D/P D/A,Money Gram,Credit Card,PayPal ,Western Union,Cash, Escrow; Language Spoken:Eng lish,Chinese