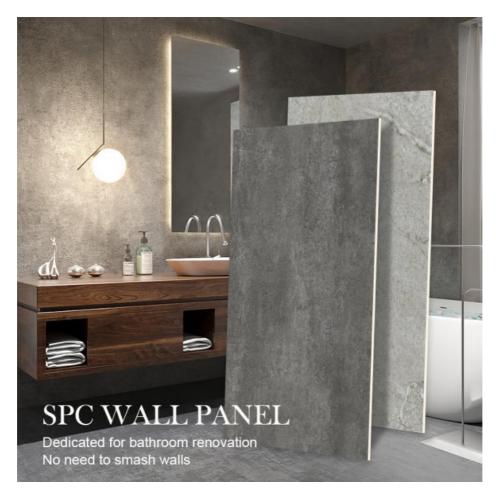

# SPC Wall Panels Favourite 600\*2440\*4mm Waterproof And Moisture-Resistant Stone Plastic Composite Eco-Friendly Stone Plastic Composite Faux Tile Design Wall Paneling For Bathroom And Toilet

## **Product Description:**

The Spc Wall Panel product is available in a standard size of 600mm\*2440mm, but can also be customized to fit your specific needs. The length of the panel can be extended up to 3000mm. This makes it an ideal product for both residential and commercial projects, as it can be used for large-scale installations without the need for additional panels.

Another important feature of the Spc Wall Panel product is its fire resistance. It has been classified as Class B1, which means that it has a high level of fire resistance. This makes it a safe and reliable product for use in a variety of settings, including residential and commercial spaces.