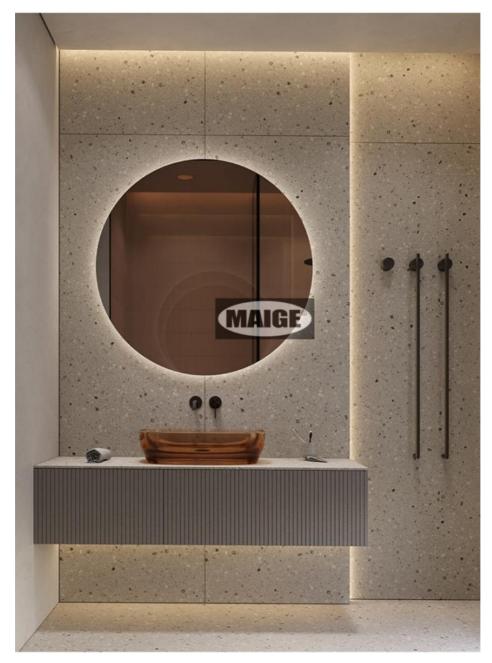

unique needs of our clients.



### **Support and Services:**

Our SPC Wall Panel product comes with comprehensive technical support and services to ensure that your installation and usage experience is smooth and hassle-free. Our team of experts is always available to answer any product-related queries you may have, and our online resources provide detailed information on installation, maintenance, and troubleshooting. Our services include: Installation guidance and support

Regular product updates and maintenance tips

Technical assistance for any issues or concerns

Training and demonstrations for optimal product usage

We are committed to providing our customers with the highest quality products and services, and our technical support and services are a testament to that commitment.



Consisting mainly of marble and recyclable resin granules, SPC wall panels are very strong and waterproof products that are easy to install, super durable and colourful, restoring the beauty of natural materials such as wood, marble and stone. Upgrade and transform your project with these fireproof and care-saving panels to give your home space a new look in terms of design as well as functionality. SPC with 70% marble powder content

# **COLORFUL DIVERSITY**

Series of wood grain, cloth grain, marble grain, monochrome, etc., supporting customization







15202188098



ella@zhuokangsh.com



bamboocharcoalboard.com

Room 1501, Building 2, No. 2225 Huancheng West Road, Nanqiao, Fengxian District, Shanghai