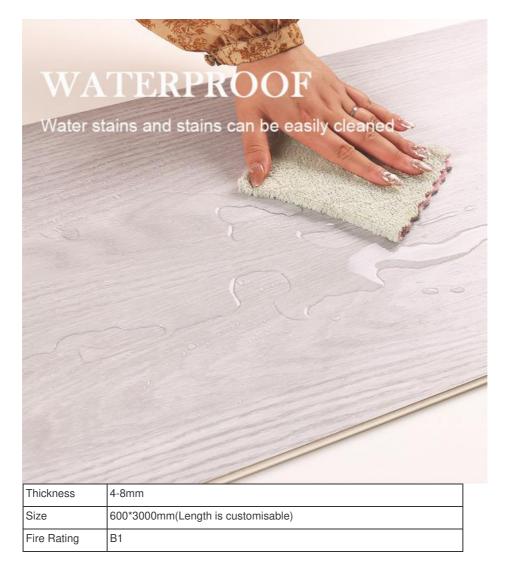

## **Product Specification**

• Payment Terms:

Size: 600mm\*2440mmPort: Qingdao Port

• Length: 3000mm Or Customized

• Durability: High

Material: Stone Plastic Composite

Fire Rating: B1Water Resistance: YesStyle: Morden

Another important feature of the Spc Wall Panel product is its fire resistance. It has been classified as Class B1, which means that it has a high level of fire resistance. This makes it a safe and reliable product for use in a variety of settings, including residential and commercial spaces.

Waterproof: SPC imitation porcelain wall panel material has the property of stable and not afraid of water, waterproof, moisture-proof and mould-proof.

Fireproof: the wall panel material itself is composed of natural stone powder and polymer crystal material, fire performance reaches the national B1 level standard.