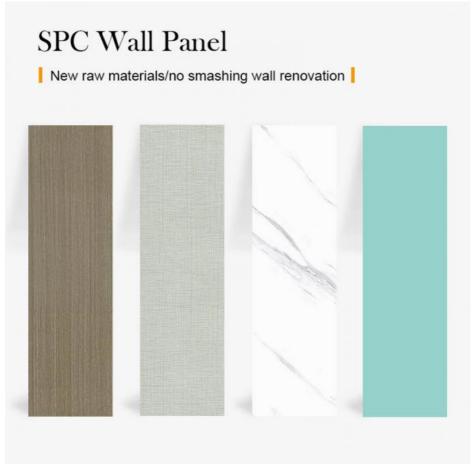

# SPC Wall Panels Favourite 600\*2440\*4mm Waterproof And Moisture-Resistant Stone Plastic Composite Eco-Friendly Stone Plastic Composite Faux Tile Design Wall Paneling For Bathroom And Toilet

Consisting mainly of marble and recyclable resin granules, SPC wall panels are very strong and waterproof products that are easy to install, super durable and colourful, restoring the beauty of natural materials such as wood, marble and stone. Upgrade and transform your project with these fireproof and care-saving panels to give your home space a new look in terms of design as well as functionality. SPC with 70% marble powder content