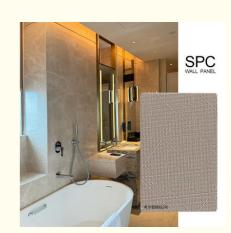

Consisting mainly of marble and recyclable resin granules, SPC wall panels are very strong and waterproof products that are easy to install, super durable and colourful, restoring the beauty of natural materials such as wood, marble and stone. Upgrade and transform your project with these fireproof and care-saving panels to give your home space a new look in terms of design as well as functionality. SPC with 70% marble powder content