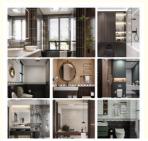

mm Waterproof And Moisture-Resistant Stone Plastic Composite Eco-Friendly Stone Plastic Composite Faux Tile Design Wall Paneling For Bathroom And Toilet

### **Basic Information**

Place of Origin: ChinaBrand Name: ZhuoKangCertification: SGS

Model Number: SPC wall panel
Minimum Order 500-600 m²
Quantity:

Price: CNY 39.9-49.9/m²
Packaging Details: Carton + Pallet
Delivery Time: 5-30work days

• Supply Ability: 6000 meter per day

L/C, T/T



## **Product Specification**

• Payment Terms:

Size: 600mm\*2440mmPort: Qingdao Port

• Length: 3000mm Or Customized

• Durability: High

Material: Stone Plastic Composite

Fire Rating: B1Water Resistance: YesStyle: Morden

Highlight: Eco-Friendly SPC Wall Panels,

Moisture-Resistant SPC Wall Panels,

Waterproof SPC Wall Panels



### More Images







Our Product Introduction

### **Product Description**



## **Product Description:**

The Spc Wall Panel product is available in a standard size of 600mm\*2440mm, but can also be customized to fit your specific needs. The length of the panel can be extended up to 3000mm. This makes it an ideal product for both residential and commercial projects, as it can be used for large-scale installations without the need for additional panels.

One of the key features of the Spc Wall Panel product is its Unilin Lock installation system, which makes it very easy to install. This system ensures a secure and stable fit, even in high-traffic areas. The installation process is quick and simple, which means that you can have your Spc Wall Panels installed in no time.

Another important feature of the S