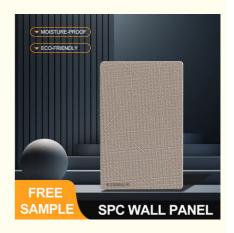

Waterproof: SPC imitation porcelain wall panel material has the property of stable and not afraid of water, waterproof, moisture-proof and mould-proof.

Fireproof: the wall panel material itself is composed of natural stone powder and polymer crystal material, fire performance reaches the national B1 level standard.

Environmental protection "0" formaldehyde: the product adopts natural stone powder as raw material, after high temperature and high pressure moulding, the whole production process does not need any (glue) adhesive, 100% 0 formaldehyde added. Red Shannon is the first one to get the zero formaldehyde test from the national testing group.