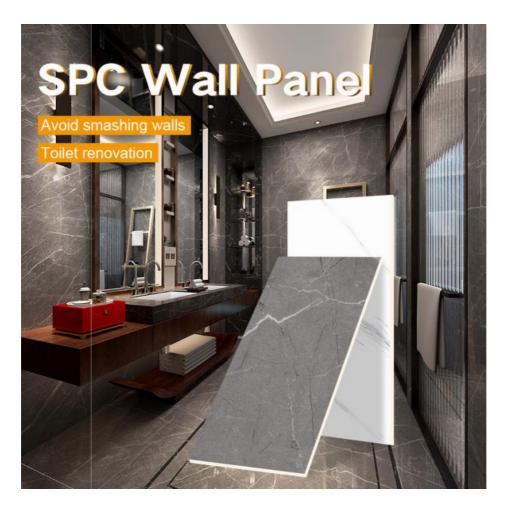

# Spc Wall Panel New Pruduct 600\*2440\*4mm B1 Class Fireproof Spc Tile Durable Waterproof Wear Resistant LayerStone Plastic Composite Eco-Friendly Interior Decoration For Bathroom And Shower

# No need to smash walls can deliver one room in 8 hours

Construction
Cost reduction

× 60%

Time cost reduction ≥ 80%

# INSTALLATION EFFECT

SPC crystal wall panel, born for the renovation of hotel bathrooms, ushering in the era of hotel renovation and fast decoration

- Q: What is the ZhuoKang SPC wall panel made of?
- A: The SPC wall panel is made of Stone Plastic Composite, which is a combination of natural limestone powder, polyvinyl chloride, and
- Q: Where is the ZhuoKang SPC wall panel manufactured?
- A: The SPC wall panel is manufactured in China.
- Q: Is the ZhuoKang SPC wall panel water-resistant?
- A: Yes, the SPC wall panel is water-resistant, making it ideal for use in wet areas like bathrooms and kitchens.
- Q: Can the ZhuoKang SPC wall panel be used for exterior walls?
- A: Yes, the SPC wall panel can be used for exterior walls as it is weather-resistant and durable.
- Q: Is the ZhuoKang SPC wall panel easy to install?
- A: Yes, the SPC wall panel is easy to install as it comes with a tongue and groove locking system that allows for quick and easy installation.