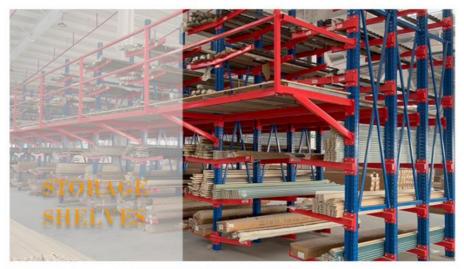

### 15,000-SQUARE-METER PLANT

A 15000 square meter production and storage workshop with sufficient supply of goods, multiple production lines running simultaneously, strong productivity, and fast delivery.