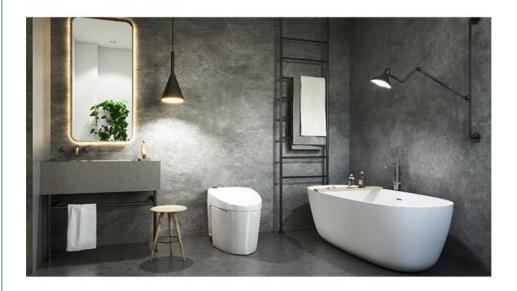

### **Applications:**

The SPC Wall Panel is available in 4mm and 5mm thickness, making it suitable for different installation needs. The Unilin Lock installation system makes it easy to install, saving time and effort. The click stone design of the SPC wall panel tile is convenient for DIY installation on the wall, and it can also be used as flooring.

SPC Wall Panel can be used in various applications, including residential and commercial interior decoration. It is perfect for use in wet areas, such as the bathroom and shower, due to its waterproof properties. The durability and strength of the material make it suitable for high-traffic areas, such as offices and retail spaces.

# INSTALLATION EFFECT

SPC crystal wall panel, born for the renovation of hotel bathrooms, ushering in the era of hotel renovation and fast decoration

- Q: What is the ZhuoKang SPC wall panel made of?
- A: The SPC wall panel is made of Stone Plastic Composite, which is a combination of natural limestone powder, polyvinyl chloride, and
- Q: Where is the ZhuoKang SPC wall panel manufactured?
- A: The SPC wall panel is manufactured in China.
- Q: Is the ZhuoKang SPC wall panel water-resistant?
- A: Yes, the SPC wall panel is water-resistant, making it ideal for use in wet areas like bathrooms and kitchens.
- Q: Can the ZhuoKang SPC wall panel be used for exterior walls?
- A: Yes, the SPC wall panel can be used for exterior walls as it is weather-resistant and durable.
- Q: Is the ZhuoKang SPC wall panel easy to install?
- A: Yes, the SPC wall panel is easy to install as it comes with a tongue and groove locking system that allows for quick and easy installation.