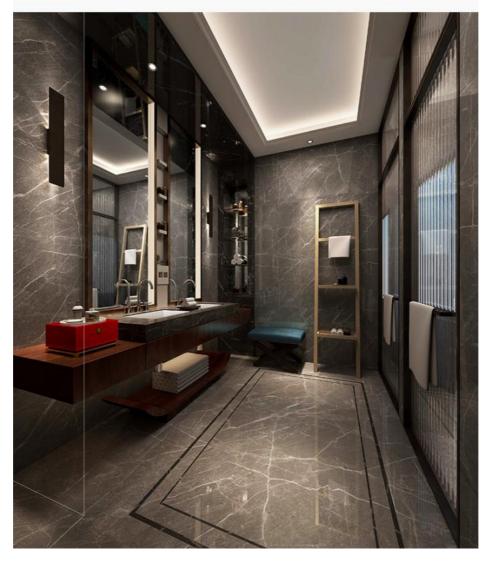

### **Applications:**

The SPC Wall Panel is available in 4mm and 5mm thickness, making it suitable for different installation needs. The Unilin Lock installation system makes it easy to install, saving time and effort. The click stone design of the SPC wall panel tile is convenient for DIY installation on the wall, and it can also be used as flooring.

SPC Wall Panel can be used in various applications, including residential and commercial interior decoration. It is perfect for use in wet areas, such as the bathroom and shower, due to its waterproof properties. The durability and strength of the material make it suitable for high-traffic areas, such as offices and retail spaces.

# INSTALLATION EFFECT

SPC crystal wall panel, born for the renovation of hotel bathrooms, ushering in the era of hotel renovation and fast decoration

- Q: What is the ZhuoKang SPC wall panel made of?
- A: The SPC wall panel is made of Stone Plastic Composite, which is a combination of natural limestone powder, polyvinyl chloride, and
- Q: Where is the ZhuoKang SPC wall panel manufactured?
- A: The SPC wall panel is manufactured in China.
- Q: Is the ZhuoKang SPC wall panel water-resistant?
- A: Yes, the SPC wall panel is water-resistant, making it ideal for use in wet areas like bathrooms and kitchens.
- Q: Can the ZhuoKang SPC wall panel be used for exterior walls?
- A: Yes, the SPC wall panel can be used for exterior walls as it is weather-resistant and durable.
- Q: Is the ZhuoKang SPC wall panel easy to install?
- A: Yes, the SPC wall panel is easy to install as it comes with a tongue and groove locking system that allows for quick and easy installation.