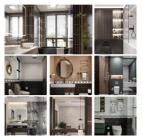

# INSTALLATION EFFECT

SPC crystal wall panel, born for the renovation of hotel bathrooms, ushering in the era of hotel renovation and fast decoration

- Q: What is the ZhuoKang SPC wall panel made of?
- A: The SPC wall panel is made of Stone Plastic Composite, which is a combination of natural limestone powder, polyvinyl chloride, and
- Q: Where is the ZhuoKang SPC wall panel manufactured?
- A: The SPC wall panel is manufactured in China.
- Q: Is the ZhuoKang SPC wall panel water-resistant?
- A: Yes, the SPC wall panel is water-resistant, making it ideal for use in wet areas like bathrooms and kitchens.
- Q: Can the ZhuoKang SPC wall panel be used for exterior walls?
- A: Yes, the SPC wall panel can be used for exterior walls as it is weather-resistant and durable.
- Q: Is the ZhuoKang SPC wall panel easy to install?
- A: Yes, the SPC wall panel is easy to install as it comes with a tongue and groove locking system that allows for quick and easy installation.