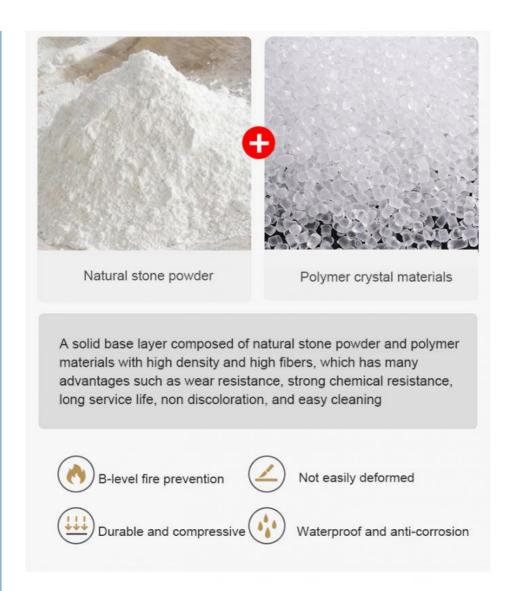

# **Product Specification**

• Termite Resistance:

· Size: 600mm\*3000mm

• Durability: High

· Surface: Deep Emboss With Matte Finish. • Function: Fireproof, Heat Insulation, Moisture

· Material: Stone Plastic Composite

#### **Product Description:**

One of the key features of this product is its fire resistance. The SPC Wall Panel has been tested and certified to have a Class B1 fire rating, which means that it is highly resistant to fire and can help prevent the spread of flames in the event of a fire. This makes it an ideal choice for homes and buildings that require extra protection against fire hazards.

In addition to its fire resistance, the SPC Wall Panel is also designed to be highly resistant to termites. This means that it is less likely to be damaged by these pests, which can save homeowners and building owners a lot of money in repairs and replacements. This feature also ensures that the product will last for a long time, providing reliable protection and insulation for years to come.

Aside from its aesthetic appeal, the SPC Wall Panel is also highly functional. It is designed to be fireproof, which means that it can help prevent the spread of flames and protect the structure of a building in case of a fire. It also provides excellent heat insulation, which can help keep homes and buildings warm during the colder months. Its moisture resistance feature also ensures that it is waterproof and can be used in areas that are prone to moisture, such as bathrooms and kitchens.