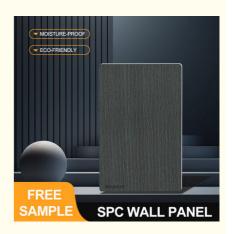

# SPC Wall Panel Panic Buying 600\*2440\*4mm Waterproof And Moisture-Resistant Stone Plastic Composite Eco-Friendly High Strength Tiles Modern **Luxury Marble Finish For Bathroom And Shower**

# **Product Specification**

• Termite Resistance:

· Size: 600mm\*3000mm

• Durability: High

· Surface: Deep Emboss With Matte Finish. • Function: Fireproof, Heat Insulation, Moisture

· Material: Stone Plastic Composite

The SPC Wall Panel also boasts of a modern style that can complement any interior design theme. Its deep emboss with matte finish surface gives it a sleek and stylish look that can enhance the overall aesthetic appeal of any space. This makes it a great choice for those who want to add a touch of sophistication to their homes or buildings without sacrificing functionality and durability.