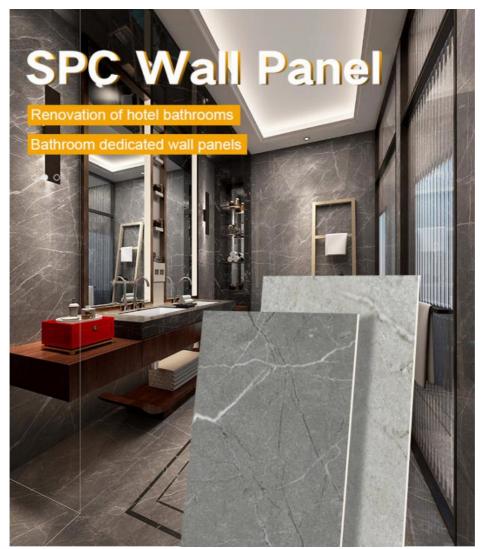

## **Applications:**

**Home Interiors:** The SPC Wall Cladding Panel adds a modern look to living rooms, bedrooms, and kitchens. Its heat insulation properties make it a great option for colder climates, and its moisture resistance makes it perfect for bathrooms and kitchens.

**Commercial Spaces:** The SPC Wall Panel is also a great option for commercial spaces such as offices, hotels, and restaurants. Its fireproof properties make it a safe option for public spaces, and its durability ensures it can withstand high traffic areas.