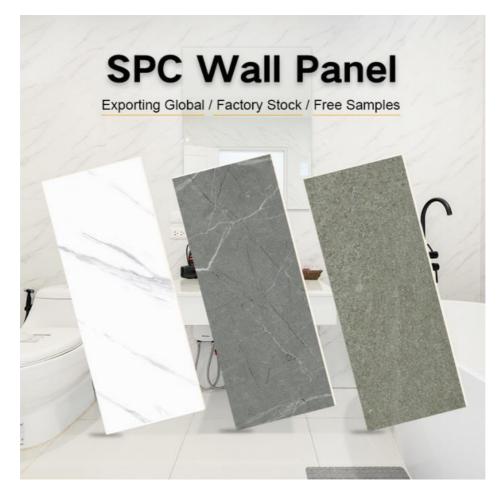

The SPC Wall Panel also boasts of a modern style that can complement any interior design theme. Its deep emboss with matte finish surface gives it a sleek and stylish look that can enhance the overall aesthetic appeal of any space. This makes it a great choice for those who want to add a touch of sophistication to their homes or buildings without sacrificing functionality and durability.

#### Features:

Product Name: SPC Wall Panel Fire Resistance: Class B1 Size: 1220mm\*2440mm

Material: Stone Plastic Composite

Thickness: 4mm-8mm Wear Layer: Overall 9mm

Introducing the SPC Wall Panel - the perfect solution for lightweight wall panels. Our Stone Plastic Composite Wall Panel is fire-resistant, with a Class B1 rating, ensuring safety and security for your space. With a size of 600mm\*2440mm and thickness ranging from 4mm-8mm, our click stone plastic composite spc wall panel is easy to install and maintain. The overall wear layer of 9mm adds durability and longevity to your walls. Choose the SPC Wall Panel for a stylish and practical option for your space.