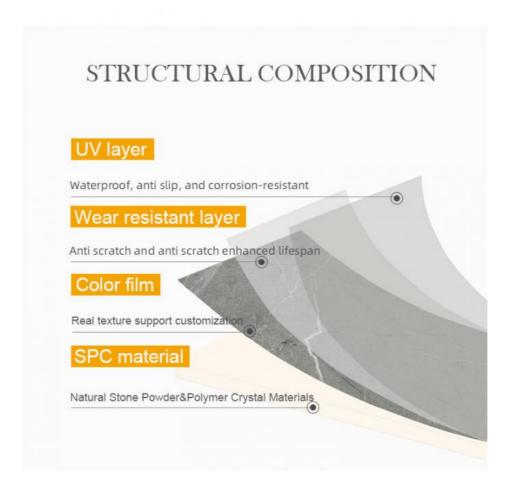

# **Product Specification**

• Termite Resistance:

· Size: 600mm\*3000mm

• Durability: High

· Surface: Deep Emboss With Matte Finish. • Function: Fireproof, Heat Insulation, Moisture

· Material: Stone Plastic Composite

The SPC Wall Panel also boasts of a modern style that can complement any interior design theme. Its deep emboss with matte finish surface gives it a sleek and stylish look that can enhance the overall aesthetic appeal of any space. This makes it a great choice for those who want to add a touch of sophistication to their homes or buildings without sacrificing functionality and durability.

Aside from its aesthetic appeal, the SPC Wall Panel is also highly functional. It is designed to be fireproof, which means that it can help prevent the spread of flames and protect the structure of a building in case of a fire. It also provides excellent heat insulation, which can help keep homes and buildings warm during the colder months. Its moisture resistance feature also ensures that it is waterproof and can be used in areas that are prone to moisture, such as bathrooms and kitchens.

#### Features:

Product Name: SPC Wall Panel Fire Resistance: Class B1 Size: 1220mm\*2440mm

Material: Stone Plastic Composite

Thickness: 4mm-8mm Wear Layer: Overall 9mm

Introducing the SPC Wall Panel - the perfect solution for lightweight wall panels. Our Stone Plastic Composite Wall Panel is fire-resistant, with a Class B1 rating, ensuring safety and security for your space. With a size of 600mm\*2440mm and thickness ranging from 4mm-8mm, our click stone plastic composite spc wall panel is easy to install and maintain. The overall wear layer of 9mm adds durability and longevity to your walls. Choose the SPC Wall Panel for a stylish and practical option for your space.