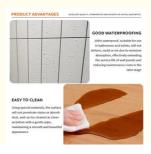

Aside from its aesthetic appeal, the SPC Wall Panel is also highly functional. It is designed to be fireproof, which means that it can help prevent the spread of flames and protect the structure of a building in case of a fire. It also provides excellent heat insulation, which can help keep homes and buildings warm during the colder months. Its moisture resistance feature also ensures that it is waterproof and can be used in areas that are prone to moisture, such as bathrooms and kitchens.

Place of Origin: China Fire Resistance: Class B1 Termite Resistance: Yes

Durability: High Waterproof: Yes Style: Modern

Our SPC Wall Panel product is a type of plastic composite SPC wall panel tile that is perfect for interior decoration. It is a highly durable and waterproof product that is suitable for use in bathrooms and showers. With a thickness of 4-8mm, it is easy to install using a click stone method.