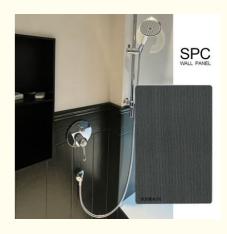

## **Applications:**

**Home Interiors:** The SPC Wall Cladding Panel adds a modern look to living rooms, bedrooms, and kitchens. Its heat insulation properties make it a great option for colder climates, and its moisture resistance makes it perfect for bathrooms and kitchens.

Place of Origin: China Fire Resistance: Class B1 Termite Resistance: Yes

Durability: High Waterproof: Yes Style: Modern

Our SPC Wall Panel product is a type of plastic composite SPC wall panel tile that is perfect for interior decoration. It is a highly durable and waterproof product that is suitable for use in bathrooms and showers. With a thickness of 4-8mm, it is easy to install using a click stone method.