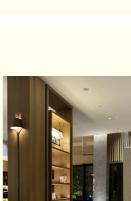

The SPC wall panel is an excellent choice for enhancing the interior decoration of homes, offices, hotels, and other commercial buildings. The product's unique design and texture add an element of elegance and sophistication to the interiors. The panels can be used for accent walls, feature walls, and backdrop walls, making them an ideal choice for living rooms, bedrooms, dining rooms, and other areas of the house.

The plastic composite SPC wall panel tile is also an excellent option for bathroom interiors. These panels are waterproof and moistureresistant, making them perfect for use in shower areas. The panels' fire-resistant properties make them a safe and secure option for bathrooms, as they can prevent the spread of fire in case of an emergency.