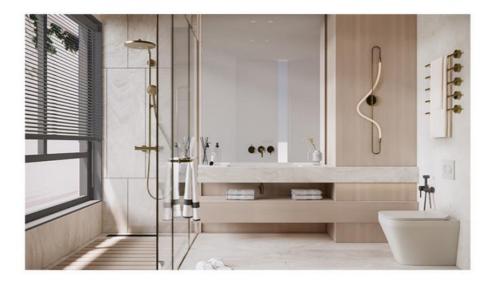

The plastic composite SPC wall panel tile is also an excellent option for bathroom interiors. These panels are waterproof and moistureresistant, making them perfect for use in shower areas. The panels' fire-resistant properties make them a safe and secure option for bathrooms, as they can prevent the spread of fire in case of an emergency.