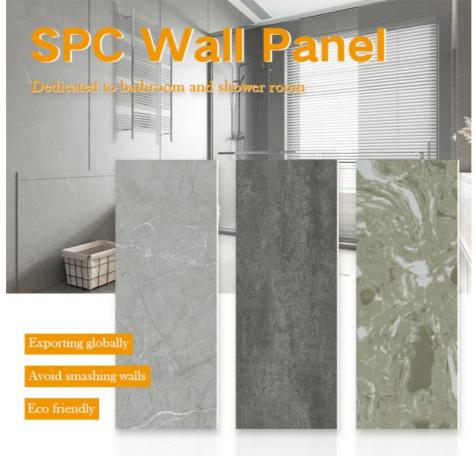

# SPC Wall Panel 600\*2440\*4mm Waterproof And Moisture-Resistant Stone Plastic Composite Eco-Friendly Interior Wall Decorative Panel For Bathroom

The plastic composite SPC wall panel tile is also an excellent option for bathroom interiors. These panels are waterproof and moistureresistant, making them perfect for use in shower areas. The panels' fire-resistant properties make them a safe and secure option for bathrooms, as they can prevent the spread of fire in case of an emergency.