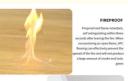

#### Features:

Product Name: SPC Wall Panel Thickness: 4mm-8mm Durability: High Material: Stone Plastic Composite Function: Fireproof, Heat Insulation, Moisture

Size: 600mm\*2440mm

SPC Wall Panel is a durable and high-quality product that comes in a thickness of 4mm-8mm. Made of Stone Plastic Composite, it is designed to be fireproof, heat-insulating, and moisture-resistant. This product is perfect for those looking for a reliable spc tile or SPC Wall Cladding Panel that will stand the test of time.

The plastic composite SPC wall panel tile is also an excellent option for bathroom interiors. These panels are waterproof and moistureresistant, making them perfect for use in shower areas. The panels' fire-resistant properties make them a safe and secure option for bathrooms, as they can prevent the spread of fire in case of an emergency.