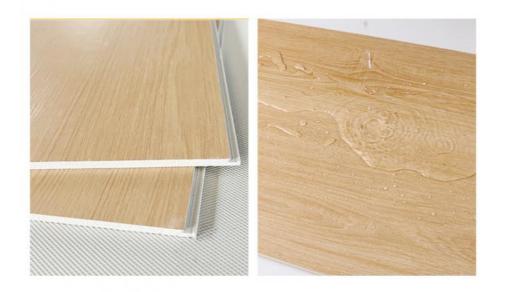

#### Features:

Product Name: SPC Wall Panel Thickness: 4mm-8mm Durability: High Material: Stone Plastic Composite Function: Fireproof, Heat Insulation, Moisture

Size: 600mm\*2440mm

SPC Wall Panel is a durable and high-quality product that comes in a thickness of 4mm-8mm. Made of Stone Plastic Composite, it is designed to be fireproof, heat-insulating, and moisture-resistant. This product is perfect for those looking for a reliable spc tile or SPC Wall Cladding Panel that will stand the test of time.

#### **Applications:**

ZhuoKang SPC wall panel is a high-quality, innovative interior wall panel that is widely used for various occasions and scenarios. This decorative wall panel is made of stone plastic composite material, which makes it highly durable, fireproof, heat-insulating, and moisture-resistant. The product is available in different thicknesses ranging from 4mm to 8mm, making it suitable for different types of interior walls.