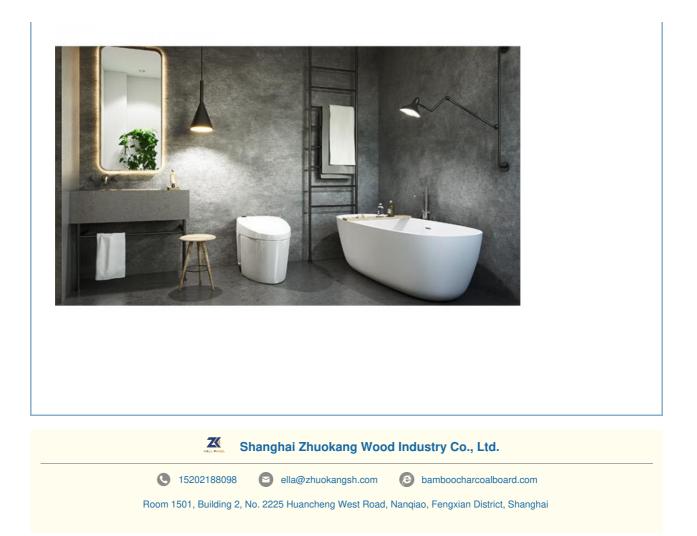

The plastic composite SPC wall panel tile is also an excellent option for bathroom interiors. These panels are waterproof and moistureresistant, making them perfect for use in shower areas. The panels' fire-resistant properties make them a safe and secure option for bathrooms, as they can prevent the spread of fire in case of an emergency.