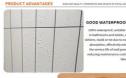

# LOCK BUCKLE DESIGN

Lock edge buckle design, tightly spliced, with good overall coherence, waterproof and impermeable, better alternative to ceramic tiles

| Thickness   | 4-8mm                              |
|-------------|------------------------------------|
| Size        | 600*3000mm(Length is customisable) |
| Fire Rating | B1                                 |

The plastic composite SPC wall panel tile is also an excellent option for bathroom interiors. These panels are waterproof and moistureresistant, making them perfect for use in shower areas. The panels' fire-resistant properties make them a safe and secure option for bathrooms, as they can prevent the spread of fire in case of an emergency.