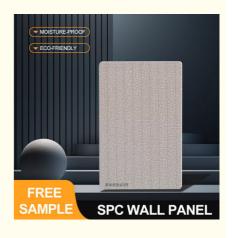

### SPC Wall Panel New Design 600\*2440\*4mm Waterproof And Wearing-Resistant Stone Plastic Eco-Friendly Inner Wallboard Marble Sheet Stone **Crystal Board For Bathroom And Shower**

#### **Product Specification**

• Environmental Friendly: Yes

• Function: Fireproof, Heat Insulation, Moisture

• Use: Indoor · Durability: High • Product Type: Others Raw Material: 100% New Water Resistance: Yes

## Shanghai Zhuokang Wood Industry Co., Ltd.

15202188098

ella@zhuokangsh.com

bamboocharcoalboard.com

Room 1501, Bullinga, No. 2225 Huancheng West Road, Nanqiao, Fengxian District, Shanghai

SPC Wall Panel

Moisture-Proof, Mould-Proof, Waterproof, Fireproof

shangbairong More than 5 years

Wood-plastic Composite Environmental Material

Bathroom panels

Indoor Wall Panel Decoration

**Customized Color** 

**Customized Sizes Support** Eco-friendly / 100% Waterproof

Mordern/Classic/3d