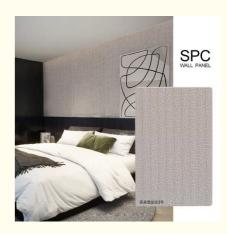

### SPC Wall Panel New Design 600\*2440\*4mm Waterproof And Wearing-Resistant Stone Plastic Eco-Friendly Inner Wallboard Marble Sheet Stone **Crystal Board For Bathroom And Shower**

#### **Product Specification**

• Environmental Friendly: Yes

• Function: Fireproof, Heat Insulation, Moisture

• Use: Indoor · Durability: High • Product Type: Others Raw Material: 100% New Water Resistance: Yes

## Shanghai Zhuokang Wood Industry Co., Ltd.

15202188098

ella@zhuokangsh.com

bamboocharcoalboard.com

Room 1501, Bullinga, No. 2225 Huancheng West Road, Nanqiao, Fengxian District, Shanghai

SPC Wall Panel

Moisture-Proof, Mould-Proof, Waterproof, Fireproof

shangbairong More than 5 years

Wood-plastic Composite Environmental Material

Bathroom panels

Indoor Wall Panel Decoration

**Customized Color** 

**Customized Sizes Support** Eco-friendly / 100% Waterproof

Mordern/Classic/3d