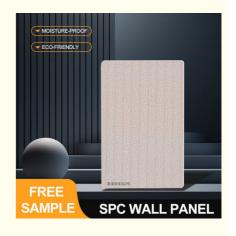

### SPC Wall Panel Hot Selling 600\*2440\*4mm Waterproof Stone Plastic Eco-Friendly SPC Decorative Wall Panel Interior For Bathroom

#### **Product Specification**

• Product Type: Others

• Function: Fireproof, Heat Insulation, Moisture

Color: Various Colors Available

Waterproof: YesDesign Style: Modern

• Length: 2800mm Or Customized

• Installation: Easy To Install With Click System

#### **Product Description**

| Product Name                | SPC Wall Panel                                     |  |
|-----------------------------|----------------------------------------------------|--|
| Project Solution Capability | total solution for projects                        |  |
| Function                    | Moisture-Proof, Mould-Proof, Waterproof, Fireproof |  |
| Design Style                | Modern                                             |  |
| Brand Name                  | shangbairong                                       |  |
| Warranty                    | More than 5 years                                  |  |
| Material                    | Wood-plastic Composite Environmental Material      |  |
| Keywords                    | Bathroom panels                                    |  |
| Usage                       | Indoor Wall Panel Decoration                       |  |
| Color                       | Customized Color                                   |  |
| Size                        | Customized Sizes Support                           |  |
| Advantage                   | Eco-friendly / 100% Waterproof                     |  |
| Design                      | Mordern/Classic/3d                                 |  |