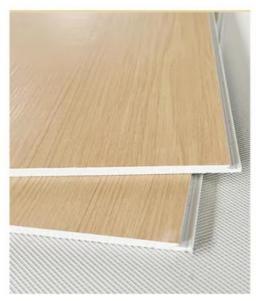

### SPC Wall Panel Hot Selling 600\*2440\*4mm Waterproof Stone Plastic Eco-Friendly SPC Decorative Wall Panel Interior For Bathroom

#### **Product Description**

| Product Name                | SPC Wall Panel                                     |  |
|-----------------------------|----------------------------------------------------|--|
| Project Solution Capability | total solution for projects                        |  |
| Function                    | Moisture-Proof, Mould-Proof, Waterproof, Fireproof |  |
| Design Style                | Modern                                             |  |
| Brand Name                  | shangbairong                                       |  |
| Warranty                    | More than 5 years                                  |  |
| Material                    | Wood-plastic Composite Environmental Material      |  |
| Keywords                    | Bathroom panels                                    |  |
| Usage                       | Indoor Wall Panel Decoration                       |  |
| Color                       | Customized Color                                   |  |
| Size                        | Customized Sizes Support                           |  |
| Advantage                   | Eco-friendly / 100% Waterproof                     |  |
| Design                      | Mordern/Classic/3d                                 |  |