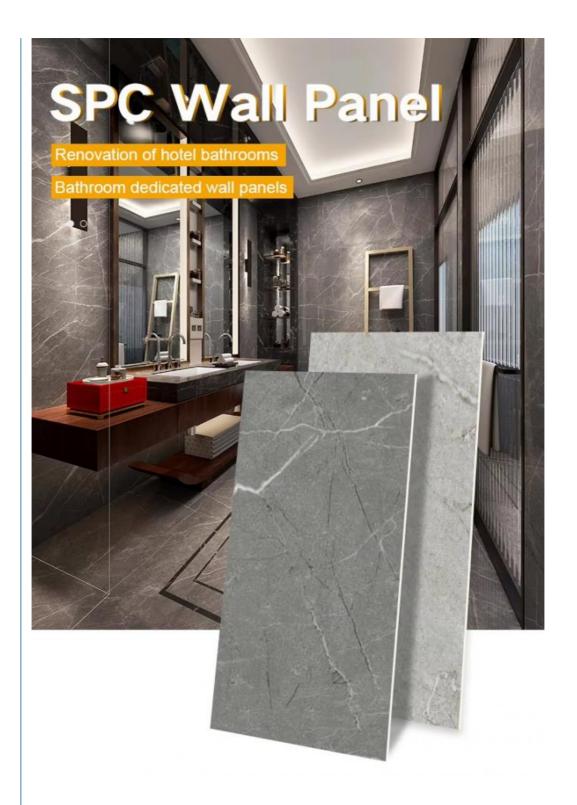

### SPC Wall Panel Hot Selling 600\*2440\*4mm Waterproof Stone Plastic Eco-Friendly SPC Decorative Wall Panel Interior For Bathroom

Applicable: hotels, schools, hospitals, shopping malls, etc