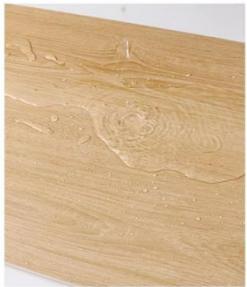

#### **Product Specification**

• Product Type: Others

• Function: Fireproof, Heat Insulation, Moisture

Color: Various Colors Available

Yes · Waterproof: . Design Style: Modern

2800mm Or Customized . Length:

B-level fire prevention

Not easily deformed

Durable and compressive

Waterproof and anti-corrosion