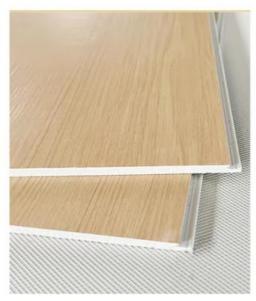

#### **Product Specification**

• Product Type: Others

• Function: Fireproof, Heat Insulation, Moisture

Color: Various Colors Available

Yes · Waterproof: . Design Style: Modern

2800mm Or Customized . Length:

#### **Product Description**

| Product Name                | SPC Wall Panel                                     |  |
|-----------------------------|----------------------------------------------------|--|
| Project Solution Capability | total solution for projects                        |  |
| Function                    | Moisture-Proof, Mould-Proof, Waterproof, Fireproof |  |
| Design Style                | Modern                                             |  |
| Brand Name                  | shangbairong                                       |  |
| Warranty                    | More than 5 years                                  |  |
| Material                    | Wood-plastic Composite Environmental Material      |  |
| Keywords                    | Bathroom panels                                    |  |
| Usage                       | Indoor Wall Panel Decoration                       |  |
| Color                       | Customized Color                                   |  |
| Size                        | Customized Sizes Support                           |  |
| Advantage                   | Eco-friendly / 100% Waterproof                     |  |
| Design                      | Mordern/Classic/3d                                 |  |