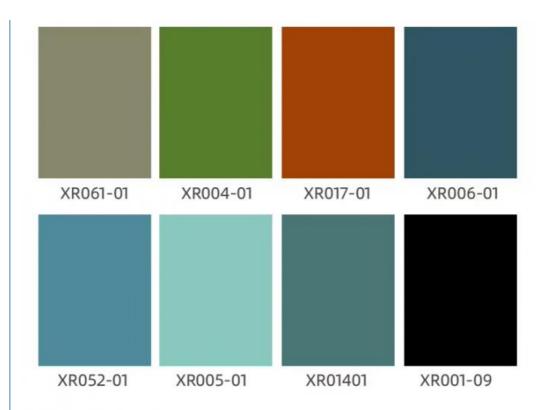

#### **Product Specification**

• Product Type: Others

• Function: Fireproof, Heat Insulation, Moisture

Color: Various Colors Available

Yes · Waterproof: . Design Style: Modern

2800mm Or Customized . Length:

# COLORFUL DIVERSITY

Series of wood grain, cloth grain, marble grain, monochrome, etc., supporting customization