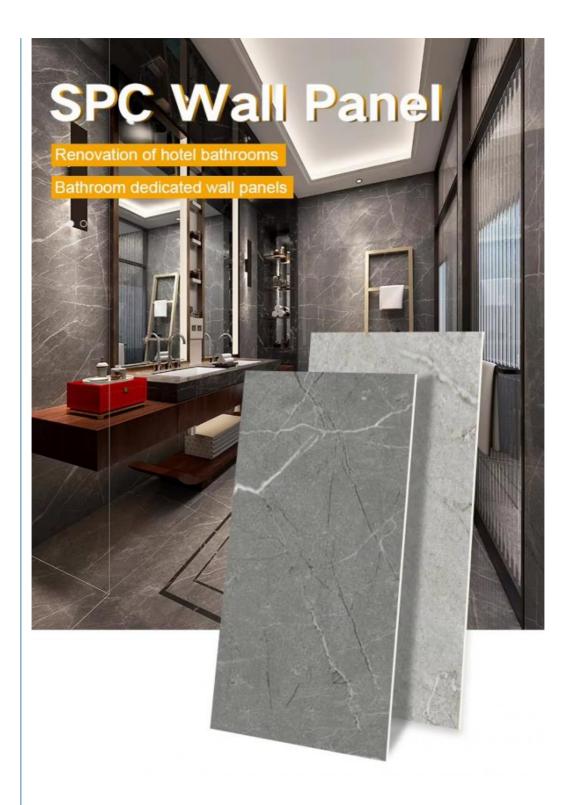

### SPC Wall Panel Direct Selling 600\*2440\*4mm Waterproof Stone Plastic Eco-Friendly Modern Plastic Insulated Interior Wall Paneling Covering Panels For **Bathroom**

## PRODUCT PARAMETERS

Product Name: SPC Stone Crystal Wall Panel

Material: Natural stone powder&polymer crystal material

Size: 600 \* 2440mm

Install: No nail glue/structural adhesive bonding

Standard: B1 flame retardant/E0 environmentally friendly

Applicable: hotels, schools, hospitals, shopping malls, etc