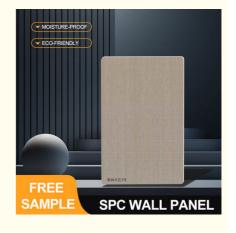

### SPC Wall Panel Hot Selling 600\*2440\*4mm Waterproof Stone Plastic Eco-Friendly Indoor Office Decoration Board For Shower

#### **Product Specification**

• Product Type: Others

• Function: Fireproof, Heat Insulation, Moisture

· Color: Various Colors Available

Yes · Waterproof: . Design Style: Modern

2800mm Or Customized . Length:

Easy To Install With Click System Installation:

Thickness: 4mm-8mm • Raw Material: 100% Virgin

Eco-Friendly SPC Wall Panel, • Highlight:

Shower SPC Wall Panel, Waterproof SPC Wall Panel