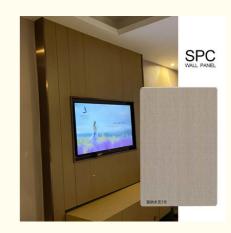

### SPC Wall Panel Hot Selling 600\*2440\*4mm Waterproof Stone Plastic Eco-Friendly Indoor Office Decoration Board For Shower

#### **Product Specification**

• Product Type: Others

• Function: Fireproof, Heat Insulation, Moisture

· Color: Various Colors Available

Yes · Waterproof: . Design Style: Modern

2800mm Or Customized . Length:

Easy To Install With Click System Installation:

Thickness: 4mm-8mm • Raw Material: 100% Virgin

Eco-Friendly SPC Wall Panel, • Highlight:

Shower SPC Wall Panel, Waterproof SPC Wall Panel