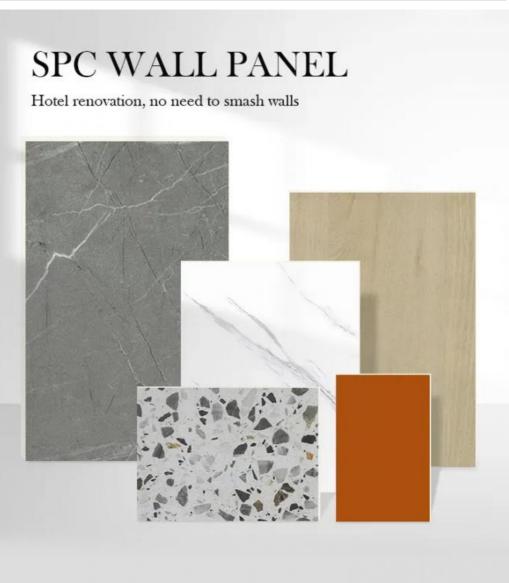

### SPC Wall Panel Hot Selling 600\*2440\*4mm Waterproof Stone Plastic Eco-Friendly Indoor Office Decoration Board For Shower

No need to smash walls

Anti scratch

# COLORFUL DIVERSITY

Series of wood grain, cloth grain, marble grain, monochrome, etc., supporting customization