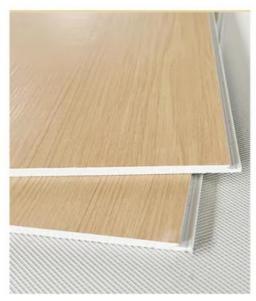

### SPC Wall Panel Hot Selling 600\*2440\*4mm Waterproof Stone Plastic Eco-Friendly Indoor Office Decoration Board For Shower

#### **Product Specification**

• Product Type: Others

• Function: Fireproof, Heat Insulation, Moisture

· Color: Various Colors Available

Yes · Waterproof: . Design Style: Modern

2800mm Or Customized . Length:

Easy To Install With Click System Installation:

Thickness: 4mm-8mm • Raw Material: 100% Virgin

Eco-Friendly SPC Wall Panel, • Highlight:

Shower SPC Wall Panel, Waterproof SPC Wall Panel