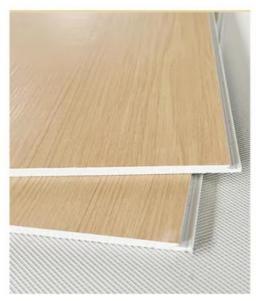

#### More Images

Our Product Introduction

#### **Product Description**

#### **Product Description**

| Product Name                | SPC Wall Panel                                     |  |
|-----------------------------|----------------------------------------------------|--|
| 1 Toduct Ivallie            | Si O Wali i aliei                                  |  |
| Project Solution Capability | total solution for projects                        |  |
| Function                    | Moisture-Proof, Mould-Proof, Waterproof, Fireproof |  |
| Design Style                | Modern                                             |  |
| Brand Name                  | shangbairong                                       |  |
| Warranty                    | More than 5 years                                  |  |
| Material                    | Wood-plastic Composite Environmental Material      |  |
| Keywords                    | Bathroom panels                                    |  |
| Usage                       | Indoor Wall Panel Decoration                       |  |
| Color                       | Customized Color                                   |  |
| Size                        | Customized Sizes Support                           |  |
| Advantage                   | Eco-friendly / 100% Waterproof                     |  |
| Design                      | Mordern/Classic/3d                                 |  |