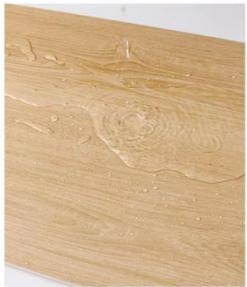

#### **Product Specification**

• Product Type: Others

Function: Fireproof, Heat Insulation, Moisture

Color: Various Colors Available

Yes · Waterproof: . Design Style: Modern

2800mm Or Customized . Length:

Easy To Install With Click System Installation:

### UV layer

Waterproof, anti slip, and corrosion-resistant